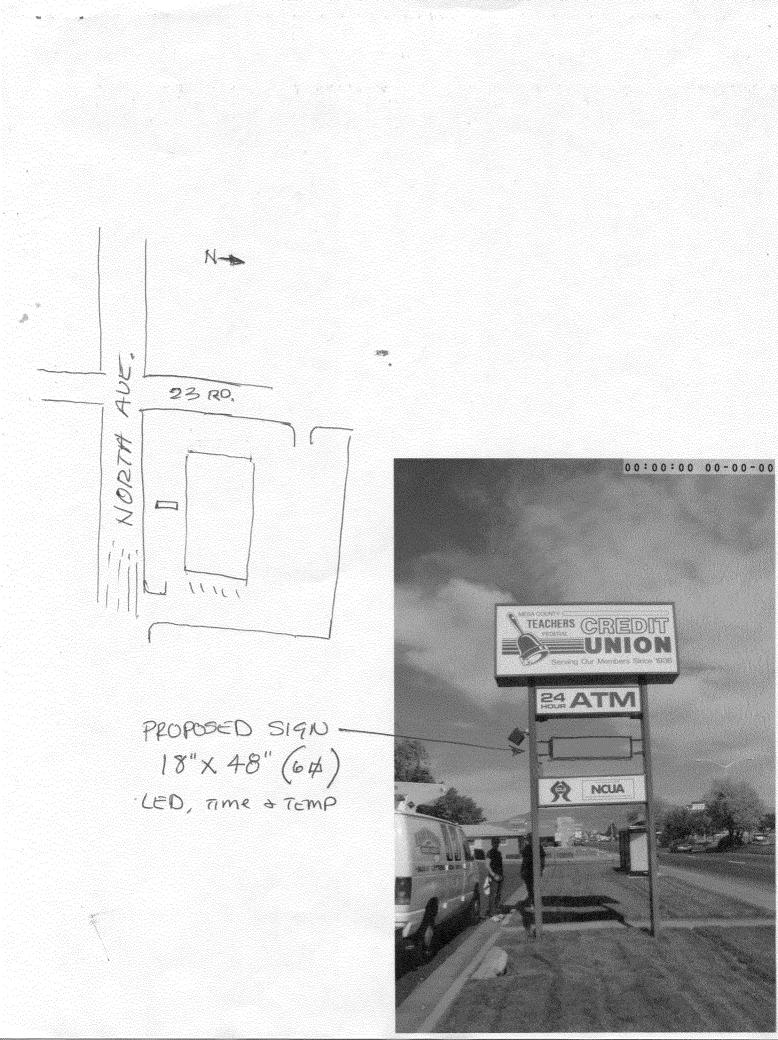

|                                                                                              |                                                                           |                              | nt Dat<br>FEI<br>Tax                                      | \$ 25.00                                             | 5-27-03<br>5-124-24-018         |  |
|----------------------------------------------------------------------------------------------|---------------------------------------------------------------------------|------------------------------|-----------------------------------------------------------|------------------------------------------------------|---------------------------------|--|
| BUSINESS NAME M.,<br>TREET ADDRESS 2<br>PROPERTY OWNER C<br>WNER ADDRESS 2                   | 302 NOR<br>REDIT UN                                                       | TH AVE,                      | LICENSE NO.<br>ADDRESS <u>3</u>                           | 20302                                                | 44-<br>0NT ST.                  |  |
| [] 4. PROJEC<br>Existing Externally or<br>(1 - 4) Area of Propose<br>(1,2,4) Building Facade | 2<br>FANDING 2<br>4<br>CTING 0.<br>Internally Illumin<br>cd Sign<br>Linea | Square Feet                  | quare Feet x Stre<br>- 1.5 Square Fee<br>a Linear Foot of | et Frontage<br>t x Street Frontag<br>Building Facade | e<br>] Non-Illuminated          |  |
| (1 - 4)Street Frontage(2,3,4)Height to Top o                                                 |                                                                           | Feet<br>Feet Clearance to Gr | ade <u>8 :</u>                                            | Feet                                                 |                                 |  |
|                                                                                              | Existing Signage/Type:                                                    |                              |                                                           | ● FOR OFFICE USE ONLY ●                              |                                 |  |
| Existing Signage/Type:                                                                       |                                                                           |                              | Ft. Sig                                                   | nage Allowed on F                                    | Parcel: North AVE               |  |
| -                                                                                            | 5                                                                         | 56/2 Sq                      |                                                           |                                                      |                                 |  |
| Existing Signage/Type:<br>FPUTESTANDIN                                                       | 5                                                                         |                              |                                                           | ding                                                 | 250 Sq.                         |  |
| -                                                                                            | 5                                                                         | Sq.                          | Ft. Bui                                                   | ding<br>e-Standing                                   |                                 |  |
| -                                                                                            | \$                                                                        | Sq<br>Sq                     | Ft. Bui<br>Ft. Fre                                        |                                                      | 250 Sq.<br>397.5 Sq.<br>300 Sq. |  |