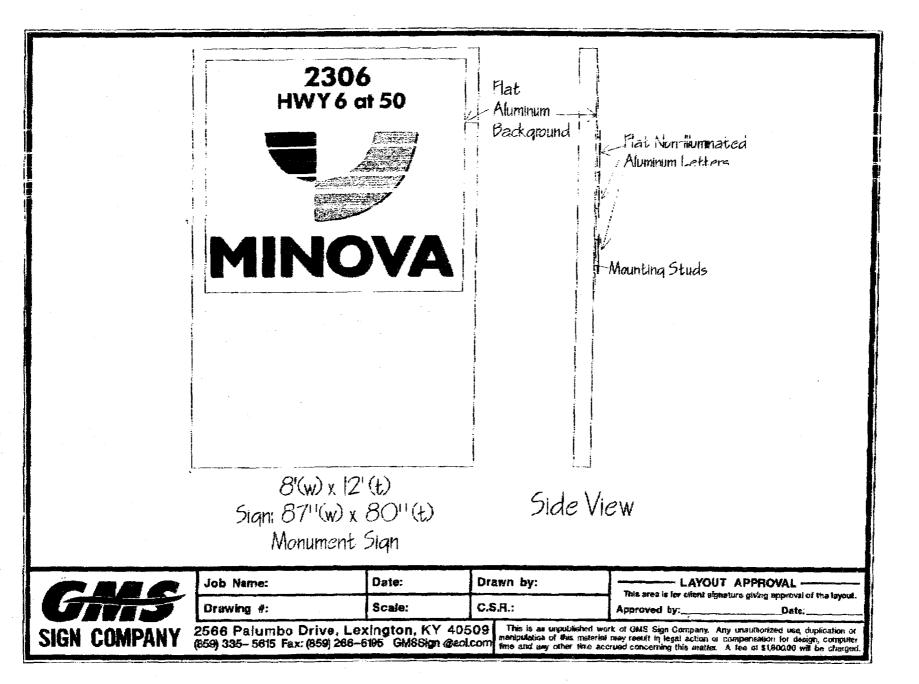

| CORNER OF                                                             | Community Deve<br>250 North 5th Str<br>Grand Junction, 6<br>(970) 244-1430 | lopment Department<br>reet                                                                                                                                | t D<br>Fl<br>Ta                                                  | armit No.<br>ate Submitted $5$<br>EE \$ $35.07$<br>x Schedule $244$<br>one $5$ | 128/03<br>5-052-00-105                    |  |
|-----------------------------------------------------------------------|----------------------------------------------------------------------------|-----------------------------------------------------------------------------------------------------------------------------------------------------------|------------------------------------------------------------------|--------------------------------------------------------------------------------|-------------------------------------------|--|
| BUSINESS NAME<br>STREET ADDRESS<br>PROPERTY OWNER _<br>OWNER ADDRESS  | 2300 they.<br>Celtife te                                                   | 68 50<br>In Hwic inc.                                                                                                                                     | LICENSE NO<br>ADDRESS                                            | DR <u>Platsnum</u><br>203060<br>2916 I-<br>ENO. <u>248-96</u>                  | DBGC                                      |  |
| Face Change Only (2,3)   [] 2. ROOI   [] 3. FREE   [] 4. PROJ         | <u>&amp; 4)</u> :<br>F 2 So<br>- <b>STANDING</b> 2 To<br>4 or              | quare Feet per Linear I<br>quare Feet per Linear I<br>raffic Lanes - 0.75 Squ<br>r more Traffic Lanes -<br>Square Feet per each I<br>ted - No Change in E | Foot of Build<br>aare Feet x St<br>1.5 Square F<br>Linear Foot o | ng Facade<br>reet Frontage<br>eet x Street Frontage<br>f Building Facade       | Non-Illuminated                           |  |
| <ul><li>(1,2,4) Building Fact</li><li>(1 - 4) Street Fronta</li></ul> | ade Linear ge _ <b>275</b> _ Linear F                                      |                                                                                                                                                           | ie O                                                             | Feet                                                                           |                                           |  |
|                                                                       |                                                                            |                                                                                                                                                           |                                                                  |                                                                                | CE USE ONLY •                             |  |
| Existing Signage/Type                                                 | Sq. Ft.                                                                    |                                                                                                                                                           |                                                                  | Signage Allowed on Parcel:                                                     |                                           |  |
| Existing Signage/Type                                                 |                                                                            |                                                                                                                                                           | ·                                                                | ghage Anowed on I                                                              | areer.                                    |  |
| Existing Signage/Type                                                 |                                                                            | So I                                                                                                                                                      |                                                                  | uilding                                                                        | Sa Et                                     |  |
| Existing Signage/Type                                                 |                                                                            | Sq. H                                                                                                                                                     |                                                                  | uilding                                                                        | Sq. Ft. $412 \leq s_{0}$ Ft.              |  |
| Existing Signage/Type                                                 | g:                                                                         | Sq. F<br>Sq. F<br>Sq. F                                                                                                                                   | Ft. Fi                                                           | uilding<br>ree-Standing<br>Total Allowed:                                      | Sq. Ft.<br>412.5 Sq. Ft.<br>412.5 Sq. Ft. |  |