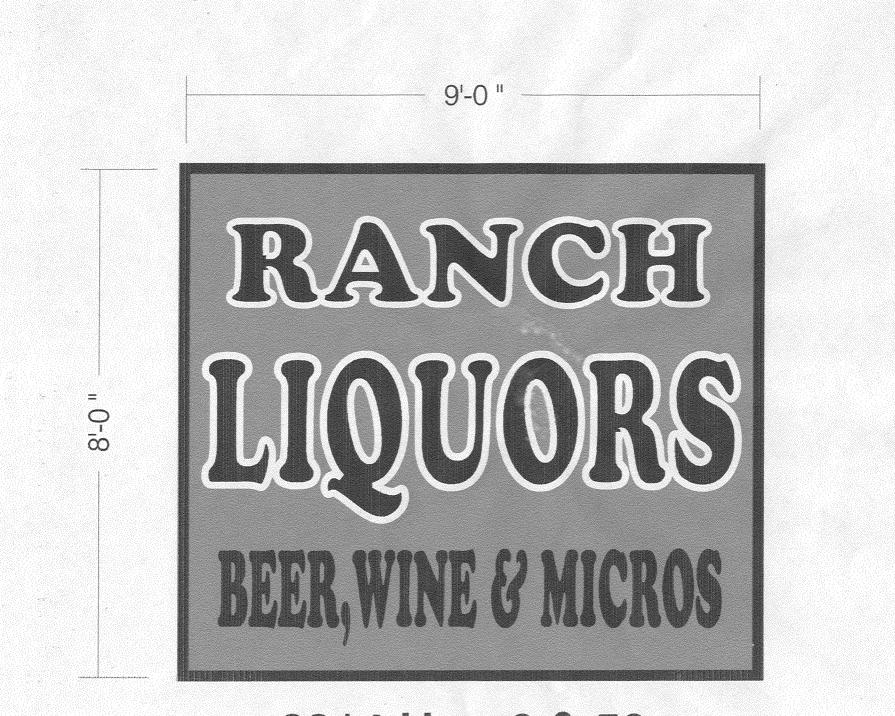

| Community Development Department<br>250 North 5th Street<br>Grand Junction, CO 81501<br>(970) 244-1430                                                                                                                                                     |                                                                                            | ClearanceNo. NMC<br>Date Submitted $3/11/03$<br>FEE\$ $25.00$<br>Tax Schedule $2945-052-00-010$<br>Zone $\mp -1$ |                                                                                                                     |                                                                                                                                                                                                                                                                                                                                                                                                                                                                                                                                                                                                                                                                                                                                                                                                                                                                                                                                                                                                                                                                                                                                                                                                                                                                                                                                                                                                                                                                                                                                                                                                                                                                                                                                                                                                                                                                                                                                                                                                                                                                                                                                                                                                                                                                                                                                                                                                                                                          |
|------------------------------------------------------------------------------------------------------------------------------------------------------------------------------------------------------------------------------------------------------------|--------------------------------------------------------------------------------------------|------------------------------------------------------------------------------------------------------------------|---------------------------------------------------------------------------------------------------------------------|----------------------------------------------------------------------------------------------------------------------------------------------------------------------------------------------------------------------------------------------------------------------------------------------------------------------------------------------------------------------------------------------------------------------------------------------------------------------------------------------------------------------------------------------------------------------------------------------------------------------------------------------------------------------------------------------------------------------------------------------------------------------------------------------------------------------------------------------------------------------------------------------------------------------------------------------------------------------------------------------------------------------------------------------------------------------------------------------------------------------------------------------------------------------------------------------------------------------------------------------------------------------------------------------------------------------------------------------------------------------------------------------------------------------------------------------------------------------------------------------------------------------------------------------------------------------------------------------------------------------------------------------------------------------------------------------------------------------------------------------------------------------------------------------------------------------------------------------------------------------------------------------------------------------------------------------------------------------------------------------------------------------------------------------------------------------------------------------------------------------------------------------------------------------------------------------------------------------------------------------------------------------------------------------------------------------------------------------------------------------------------------------------------------------------------------------------------|
| BUSINESS NAME Ranch Lighors<br>STREET ADDRESS 2314 Hug 6050<br>PROPERTY OWNER Francis W. Denton<br>OWNER ADDRESS                                                                                                                                           |                                                                                            | CONTRACTOR Soundough Signs<br>LICENSE NO. 2030719<br>ADDRESS 2223 H. R.<br>TELEPHONE NO. 243-1383                |                                                                                                                     |                                                                                                                                                                                                                                                                                                                                                                                                                                                                                                                                                                                                                                                                                                                                                                                                                                                                                                                                                                                                                                                                                                                                                                                                                                                                                                                                                                                                                                                                                                                                                                                                                                                                                                                                                                                                                                                                                                                                                                                                                                                                                                                                                                                                                                                                                                                                                                                                                                                          |
| []       2. ROOF       2 Sq         []       3. FREE-STANDING       2 Tr         4 or       1       1         []       4. PROJECTING       0.5 fr                                                                                                          | Square Feet per ead<br>#3 Spacing Require                                                  | ar Foot of B<br>Square Feet<br>s - 1.5 Squa<br>ch Linear Fo                                                      | uilding Facade<br>x Street Frontage<br>re Feet x Street Frontage<br>ot of Building Facade<br>> 300 Square Feet or < | 15 Square Feet [] Non-Illuminated                                                                                                                                                                                                                                                                                                                                                                                                                                                                                                                                                                                                                                                                                                                                                                                                                                                                                                                                                                                                                                                                                                                                                                                                                                                                                                                                                                                                                                                                                                                                                                                                                                                                                                                                                                                                                                                                                                                                                                                                                                                                                                                                                                                                                                                                                                                                                                                                                        |
| (1 - 5) Area of Proposed Sign $72$ S<br>(1,2,4) Building Facade $47$ Linear F<br>(1 - 4) Street Frontage $150$ Linear F                                                                                                                                    | quare Feet<br>Feet <b>/60</b>                                                              |                                                                                                                  | S <sup>1</sup> (Feet                                                                                                |                                                                                                                                                                                                                                                                                                                                                                                                                                                                                                                                                                                                                                                                                                                                                                                                                                                                                                                                                                                                                                                                                                                                                                                                                                                                                                                                                                                                                                                                                                                                                                                                                                                                                                                                                                                                                                                                                                                                                                                                                                                                                                                                                                                                                                                                                                                                                                                                                                                          |
| (5) Distance from all Existing Off-Premis                                                                                                                                                                                                                  | se Signs within 600                                                                        |                                                                                                                  | Feet                                                                                                                |                                                                                                                                                                                                                                                                                                                                                                                                                                                                                                                                                                                                                                                                                                                                                                                                                                                                                                                                                                                                                                                                                                                                                                                                                                                                                                                                                                                                                                                                                                                                                                                                                                                                                                                                                                                                                                                                                                                                                                                                                                                                                                                                                                                                                                                                                                                                                                                                                                                          |
|                                                                                                                                                                                                                                                            | se Signs within 600                                                                        |                                                                                                                  |                                                                                                                     | CE USE ONLY ●                                                                                                                                                                                                                                                                                                                                                                                                                                                                                                                                                                                                                                                                                                                                                                                                                                                                                                                                                                                                                                                                                                                                                                                                                                                                                                                                                                                                                                                                                                                                                                                                                                                                                                                                                                                                                                                                                                                                                                                                                                                                                                                                                                                                                                                                                                                                                                                                                                            |
| (5) Distance from all Existing Off-Premis                                                                                                                                                                                                                  |                                                                                            |                                                                                                                  |                                                                                                                     |                                                                                                                                                                                                                                                                                                                                                                                                                                                                                                                                                                                                                                                                                                                                                                                                                                                                                                                                                                                                                                                                                                                                                                                                                                                                                                                                                                                                                                                                                                                                                                                                                                                                                                                                                                                                                                                                                                                                                                                                                                                                                                                                                                                                                                                                                                                                                                                                                                                          |
| (5) Distance from all Existing Off-Premis<br>Existing Signage/Type:                                                                                                                                                                                        |                                                                                            | ) Feet                                                                                                           | • FOR OFFIC                                                                                                         |                                                                                                                                                                                                                                                                                                                                                                                                                                                                                                                                                                                                                                                                                                                                                                                                                                                                                                                                                                                                                                                                                                                                                                                                                                                                                                                                                                                                                                                                                                                                                                                                                                                                                                                                                                                                                                                                                                                                                                                                                                                                                                                                                                                                                                                                                                                                                                                                                                                          |
| (5) Distance from all Existing Off-Premis<br>Existing Signage/Type:                                                                                                                                                                                        |                                                                                            | Sq. Ft.                                                                                                          | • FOR OFFIC<br>Signage Allowed on Pa                                                                                | arcel:                                                                                                                                                                                                                                                                                                                                                                                                                                                                                                                                                                                                                                                                                                                                                                                                                                                                                                                                                                                                                                                                                                                                                                                                                                                                                                                                                                                                                                                                                                                                                                                                                                                                                                                                                                                                                                                                                                                                                                                                                                                                                                                                                                                                                                                                                                                                                                                                                                                   |
| (5) Distance from all Existing Off-Premis<br>Existing Signage/Type:                                                                                                                                                                                        |                                                                                            | Sq. Ft.                                                                                                          | • FOR OFFIC<br>Signage Allowed on Pa<br>Building                                                                    | arcel:                                                                                                                                                                                                                                                                                                                                                                                                                                                                                                                                                                                                                                                                                                                                                                                                                                                                                                                                                                                                                                                                                                                                                                                                                                                                                                                                                                                                                                                                                                                                                                                                                                                                                                                                                                                                                                                                                                                                                                                                                                                                                                                                                                                                                                                                                                                                                                                                                                                   |
| (5) Distance from all Existing Off-Premis<br>Existing Signage/Type:<br>Hushmt.                                                                                                                                                                             |                                                                                            | Sq. Ft.<br>Sq. Ft.<br>Sq. Ft.                                                                                    | • FOR OFFIC<br>Signage Allowed on Pa<br>Building<br>Free-Standing                                                   | arcel:<br>200 Sq. Ft.<br>225 Sq. Ft.                                                                                                                                                                                                                                                                                                                                                                                                                                                                                                                                                                                                                                                                                                                                                                                                                                                                                                                                                                                                                                                                                                                                                                                                                                                                                                                                                                                                                                                                                                                                                                                                                                                                                                                                                                                                                                                                                                                                                                                                                                                                                                                                                                                                                                                                                                                                                                                                                     |
| (5) Distance from all Existing Off-Premis<br>Existing Signage/Type:<br>Hushme<br>Total Existing:                                                                                                                                                           | 88<br>88<br>88<br>eet. A separate s<br>bes, dimensions, 1                                  | Sq. Ft.<br>Sq. Ft.<br>Sq. Ft.<br>Sq. Ft.<br>Sq. Ft.                                                              | • FOR OFFIC<br>Signage Allowed on Pa<br>Building<br>Free-Standing<br>Total Allowed:                                 | arcel:<br>200 Sq. Ft.<br>225 Sq. Ft.<br>225 Sq. Ft.<br>325 Sq. Ft |
| <ul> <li>(5) Distance from all Existing Off-Premiss</li> <li>Existing Signage/Type:</li> <li>Thushmt:</li> <li>Total Existing:</li> <li>COMMENTS:</li> <li>NOTE: No sign may exceed 300 square for proposed and existing signage including type</li> </ul> | 88<br>88<br>88<br>eet. A separate s<br>bes, dimensions, 1<br><b>ROM THE BUI</b><br>6/11/63 | Sq. Ft.<br>Sq. Ft.<br>Sq. Ft.<br>Sq. Ft.<br>Sq. Ft.                                                              | • FOR OFFIC<br>Signage Allowed on Pa<br>Building<br>Free-Standing<br>Total Allowed:                                 | arcel:<br>280 Sq. Ft.<br>225 Sq. Ft.<br>225 Sq. Ft.<br>325 Sq. Ft.<br>sign. Attach a sketch of<br>asements, property lines,<br>UIRED.<br>31/3/03                                                                                                                                                                                                                                                                                                                                                                                                                                                                                                                                                                                                                                                                                                                                                                                                                                                                                                                                                                                                                                                                                                                                                                                                                                                                                                                                                                                                                                                                                                                                                                                                                                                                                                                                                                                                                                                                                                                                                                                                                                                                                                                                                                                                                                                                                                         |