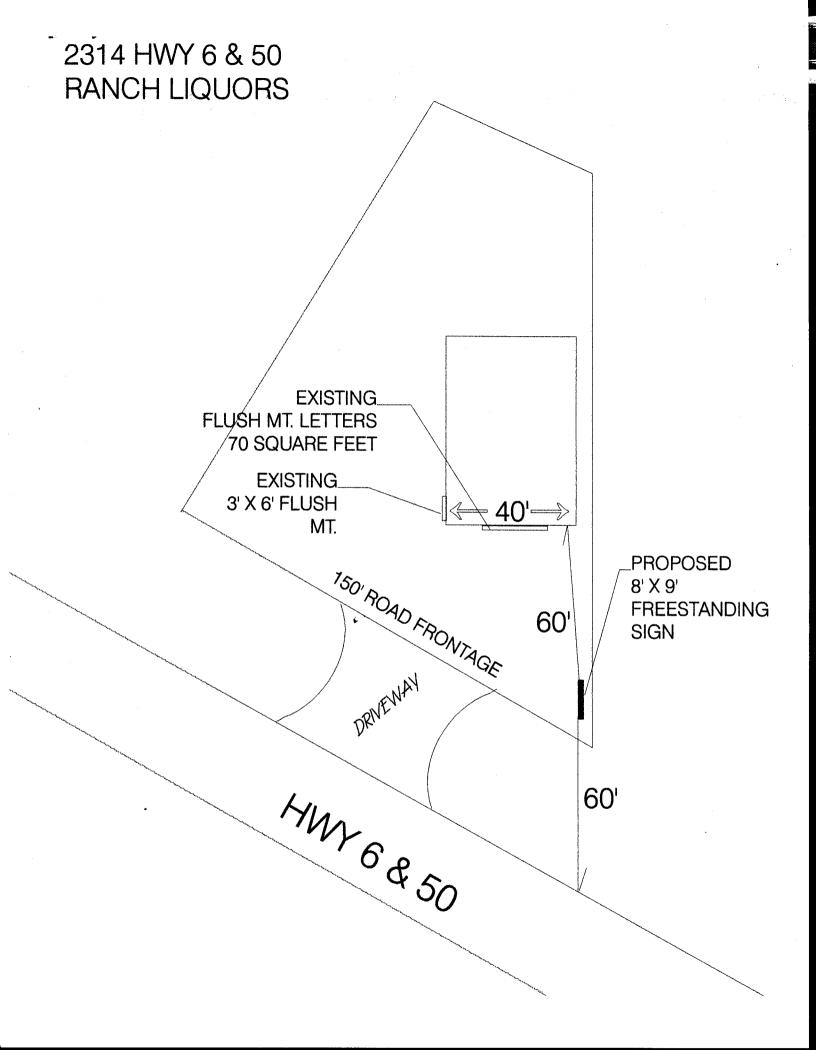

| Community Development Department<br>250 North 5th Street<br>Grand Junction, CO 81501<br>(970) 244-1430                                                                                                                                                     |                                                                                            | ClearanceNo. NMC<br>Date Submitted $3/11/03$<br>FEE\$ $25.00$<br>Tax Schedule $2945-052-00-010$<br>Zone $\mp -1$ |                                                                                                                     |                                                                                                                                                                                                                                                                                                                                                                                                                                                                                                                                                                                                                                                                                                                                                                                                                                                                                                                                                                                                                                                                                                                                                                                                                                                                                                                                                                                                                                                                                                                                                                                                                                                                                                                                                                                                                                                                                                                                                                                                                                                                                                                                                                                                                                                                                                                                                                                                                                                          |
|------------------------------------------------------------------------------------------------------------------------------------------------------------------------------------------------------------------------------------------------------------|--------------------------------------------------------------------------------------------|------------------------------------------------------------------------------------------------------------------|---------------------------------------------------------------------------------------------------------------------|----------------------------------------------------------------------------------------------------------------------------------------------------------------------------------------------------------------------------------------------------------------------------------------------------------------------------------------------------------------------------------------------------------------------------------------------------------------------------------------------------------------------------------------------------------------------------------------------------------------------------------------------------------------------------------------------------------------------------------------------------------------------------------------------------------------------------------------------------------------------------------------------------------------------------------------------------------------------------------------------------------------------------------------------------------------------------------------------------------------------------------------------------------------------------------------------------------------------------------------------------------------------------------------------------------------------------------------------------------------------------------------------------------------------------------------------------------------------------------------------------------------------------------------------------------------------------------------------------------------------------------------------------------------------------------------------------------------------------------------------------------------------------------------------------------------------------------------------------------------------------------------------------------------------------------------------------------------------------------------------------------------------------------------------------------------------------------------------------------------------------------------------------------------------------------------------------------------------------------------------------------------------------------------------------------------------------------------------------------------------------------------------------------------------------------------------------------|
| BUSINESS NAME Ranch Lighors<br>STREET ADDRESS 2314 Hug 6050<br>PROPERTY OWNER Francis W. Denton<br>OWNER ADDRESS                                                                                                                                           |                                                                                            | CONTRACTOR Soundough Signs<br>LICENSE NO. 2030719<br>ADDRESS 2223 H. R.<br>TELEPHONE NO. 243-1383                |                                                                                                                     |                                                                                                                                                                                                                                                                                                                                                                                                                                                                                                                                                                                                                                                                                                                                                                                                                                                                                                                                                                                                                                                                                                                                                                                                                                                                                                                                                                                                                                                                                                                                                                                                                                                                                                                                                                                                                                                                                                                                                                                                                                                                                                                                                                                                                                                                                                                                                                                                                                                          |
| []       2. ROOF       2 Sq         []       3. FREE-STANDING       2 Tr         4 or       1       1         []       4. PROJECTING       0.5 fr                                                                                                          | Square Feet per ead<br>#3 Spacing Require                                                  | ar Foot of B<br>Square Feet<br>s - 1.5 Squa<br>ch Linear Fo                                                      | uilding Facade<br>x Street Frontage<br>re Feet x Street Frontage<br>ot of Building Facade<br>> 300 Square Feet or < | 15 Square Feet [] Non-Illuminated                                                                                                                                                                                                                                                                                                                                                                                                                                                                                                                                                                                                                                                                                                                                                                                                                                                                                                                                                                                                                                                                                                                                                                                                                                                                                                                                                                                                                                                                                                                                                                                                                                                                                                                                                                                                                                                                                                                                                                                                                                                                                                                                                                                                                                                                                                                                                                                                                        |
| (1 - 5) Area of Proposed Sign $72$ S<br>(1,2,4) Building Facade $47$ Linear F<br>(1 - 4) Street Frontage $150$ Linear F                                                                                                                                    | quare Feet<br>Feet <b>/60</b>                                                              |                                                                                                                  | S <sup>1</sup> (Feet                                                                                                |                                                                                                                                                                                                                                                                                                                                                                                                                                                                                                                                                                                                                                                                                                                                                                                                                                                                                                                                                                                                                                                                                                                                                                                                                                                                                                                                                                                                                                                                                                                                                                                                                                                                                                                                                                                                                                                                                                                                                                                                                                                                                                                                                                                                                                                                                                                                                                                                                                                          |
| (5) Distance from all Existing Off-Premis                                                                                                                                                                                                                  | se Signs within 600                                                                        |                                                                                                                  | Feet                                                                                                                |                                                                                                                                                                                                                                                                                                                                                                                                                                                                                                                                                                                                                                                                                                                                                                                                                                                                                                                                                                                                                                                                                                                                                                                                                                                                                                                                                                                                                                                                                                                                                                                                                                                                                                                                                                                                                                                                                                                                                                                                                                                                                                                                                                                                                                                                                                                                                                                                                                                          |
|                                                                                                                                                                                                                                                            | se Signs within 600                                                                        |                                                                                                                  |                                                                                                                     | CE USE ONLY ●                                                                                                                                                                                                                                                                                                                                                                                                                                                                                                                                                                                                                                                                                                                                                                                                                                                                                                                                                                                                                                                                                                                                                                                                                                                                                                                                                                                                                                                                                                                                                                                                                                                                                                                                                                                                                                                                                                                                                                                                                                                                                                                                                                                                                                                                                                                                                                                                                                            |
| (5) Distance from all Existing Off-Premis                                                                                                                                                                                                                  |                                                                                            |                                                                                                                  |                                                                                                                     |                                                                                                                                                                                                                                                                                                                                                                                                                                                                                                                                                                                                                                                                                                                                                                                                                                                                                                                                                                                                                                                                                                                                                                                                                                                                                                                                                                                                                                                                                                                                                                                                                                                                                                                                                                                                                                                                                                                                                                                                                                                                                                                                                                                                                                                                                                                                                                                                                                                          |
| (5) Distance from all Existing Off-Premis<br>Existing Signage/Type:                                                                                                                                                                                        |                                                                                            | ) Feet                                                                                                           | • FOR OFFIC                                                                                                         |                                                                                                                                                                                                                                                                                                                                                                                                                                                                                                                                                                                                                                                                                                                                                                                                                                                                                                                                                                                                                                                                                                                                                                                                                                                                                                                                                                                                                                                                                                                                                                                                                                                                                                                                                                                                                                                                                                                                                                                                                                                                                                                                                                                                                                                                                                                                                                                                                                                          |
| (5) Distance from all Existing Off-Premis<br>Existing Signage/Type:                                                                                                                                                                                        |                                                                                            | Sq. Ft.                                                                                                          | • FOR OFFIC<br>Signage Allowed on Pa                                                                                | arcel:                                                                                                                                                                                                                                                                                                                                                                                                                                                                                                                                                                                                                                                                                                                                                                                                                                                                                                                                                                                                                                                                                                                                                                                                                                                                                                                                                                                                                                                                                                                                                                                                                                                                                                                                                                                                                                                                                                                                                                                                                                                                                                                                                                                                                                                                                                                                                                                                                                                   |
| (5) Distance from all Existing Off-Premis<br>Existing Signage/Type:                                                                                                                                                                                        |                                                                                            | Sq. Ft.                                                                                                          | • FOR OFFIC<br>Signage Allowed on Pa<br>Building                                                                    | arcel:                                                                                                                                                                                                                                                                                                                                                                                                                                                                                                                                                                                                                                                                                                                                                                                                                                                                                                                                                                                                                                                                                                                                                                                                                                                                                                                                                                                                                                                                                                                                                                                                                                                                                                                                                                                                                                                                                                                                                                                                                                                                                                                                                                                                                                                                                                                                                                                                                                                   |
| (5) Distance from all Existing Off-Premis<br>Existing Signage/Type:<br>Hushmt.                                                                                                                                                                             |                                                                                            | Sq. Ft.<br>Sq. Ft.<br>Sq. Ft.                                                                                    | • FOR OFFIC<br>Signage Allowed on Pa<br>Building<br>Free-Standing                                                   | arcel:<br>200 Sq. Ft.<br>225 Sq. Ft.                                                                                                                                                                                                                                                                                                                                                                                                                                                                                                                                                                                                                                                                                                                                                                                                                                                                                                                                                                                                                                                                                                                                                                                                                                                                                                                                                                                                                                                                                                                                                                                                                                                                                                                                                                                                                                                                                                                                                                                                                                                                                                                                                                                                                                                                                                                                                                                                                     |
| (5) Distance from all Existing Off-Premis<br>Existing Signage/Type:<br>Hushme<br>Total Existing:                                                                                                                                                           | 88<br>88<br>88<br>eet. A separate s<br>bes, dimensions, 1                                  | Sq. Ft.<br>Sq. Ft.<br>Sq. Ft.<br>Sq. Ft.<br>Sq. Ft.                                                              | • FOR OFFIC<br>Signage Allowed on Pa<br>Building<br>Free-Standing<br>Total Allowed:                                 | arcel:<br>200 Sq. Ft.<br>225 Sq. Ft.<br>225 Sq. Ft.<br>325 Sq. Ft |
| <ul> <li>(5) Distance from all Existing Off-Premiss</li> <li>Existing Signage/Type:</li> <li>Thushmt:</li> <li>Total Existing:</li> <li>COMMENTS:</li> <li>NOTE: No sign may exceed 300 square for proposed and existing signage including type</li> </ul> | 88<br>88<br>88<br>eet. A separate s<br>bes, dimensions, 1<br><b>ROM THE BUI</b><br>6/11/63 | Sq. Ft.<br>Sq. Ft.<br>Sq. Ft.<br>Sq. Ft.<br>Sq. Ft.                                                              | • FOR OFFIC<br>Signage Allowed on Pa<br>Building<br>Free-Standing<br>Total Allowed:                                 | arcel:<br>280 Sq. Ft.<br>225 Sq. Ft.<br>225 Sq. Ft.<br>325 Sq. Ft.<br>sign. Attach a sketch of<br>asements, property lines,<br>UIRED.<br>31/3/03                                                                                                                                                                                                                                                                                                                                                                                                                                                                                                                                                                                                                                                                                                                                                                                                                                                                                                                                                                                                                                                                                                                                                                                                                                                                                                                                                                                                                                                                                                                                                                                                                                                                                                                                                                                                                                                                                                                                                                                                                                                                                                                                                                                                                                                                                                         |