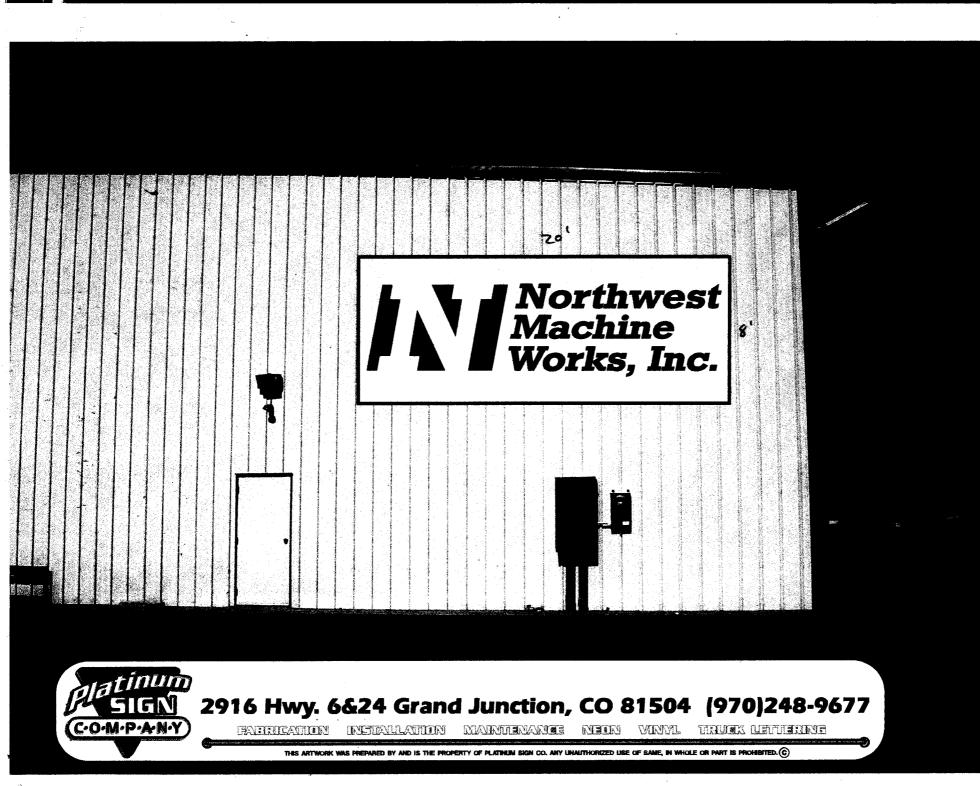

| BUSINESS NAME Northwest 1                               |                                                         | CONTRACTOR Platinum                                                     | h Sign G                |  |
|---------------------------------------------------------|---------------------------------------------------------|-------------------------------------------------------------------------|-------------------------|--|
| STREET ADDRESS 2318 6ra                                 | na rark pr.                                             | LICENSENO. <u>Z030603</u><br>ADDRESS Z916 <u>Z</u> -70B                 |                         |  |
| PROPERTY OWNER <u>Same</u><br>OWNER ADDRESS <u>Same</u> |                                                         | $\frac{\text{ADDRESS}}{\text{TELEPHONE NO.}} \frac{248-9677}{248-9677}$ |                         |  |
| HA 1. FLUSH WALL                                        | 2 Square Feet per Linear                                | Foot of Building Facade                                                 |                         |  |
| Face Change Only (2,3 & 4):                             |                                                         |                                                                         |                         |  |
| [] 2. ROOF                                              | 2 Square Feet per Linear Foot of Building Facade        |                                                                         |                         |  |
| [] 3. FREE-STANDING                                     | 2 Traffic Lanes - 0.75 Square Feet x Street Frontage    |                                                                         |                         |  |
|                                                         |                                                         | 4 or more Traffic Lanes - 1.5 Square Feet x Street Frontage             |                         |  |
| [] 4. PROJECTING                                        | 0.5 Square Feet per each Linear Foot of Building Facade |                                                                         |                         |  |
| [ ] Existing Externally or Internally II                | luminated - No Change in E                              | lectrical Service                                                       | Non-Illuminated         |  |
| (1 - 4) Area of Proposed Sign <u>/6</u>                 | <b>O</b> Square Feet                                    |                                                                         |                         |  |
| (1,2,4) Building Facade 125                             | Linear Feet                                             |                                                                         |                         |  |
| (1 - 4) Street Frontage <u>256</u> L                    | inear Feet                                              |                                                                         |                         |  |
| (2,3,4) Height to Top of Sign                           | Feet Clearance to Grad                                  | le Feet                                                                 |                         |  |
| Existing Signage/Type:                                  |                                                         | ● FOR OFFIC                                                             | ● FOR OFFICE USE ONLY ● |  |
| N/A                                                     | Sq. 1                                                   | Ft. Signage Allowed on Par                                              | cel: Grand Park D       |  |
|                                                         | Sq. 1                                                   | Ft. Building                                                            | <b>250</b> Sq. Ft.      |  |
|                                                         | Sq. 1                                                   | Ft. Free-Standing                                                       | <b>192</b> Sq. Ft.      |  |
| Total Existing:                                         | Sq. 1                                                   | Ft. Total Allowed:                                                      | 250 ' Sq. Ft.           |  |
| COMMENTS: New Con                                       | struction no                                            | existing signage                                                        | e.                      |  |

**NOTE:** No sign may exceed 300 square feet. A separate sign permit is required for each sign. 'Attach a sketch of proposed and existing signage including types, dimensions, lettering, abutting streets, alleys, easements, property lines, and locations. Roof signs shall be manufactured such that no guy, writes, braces or/supports shall be visible.