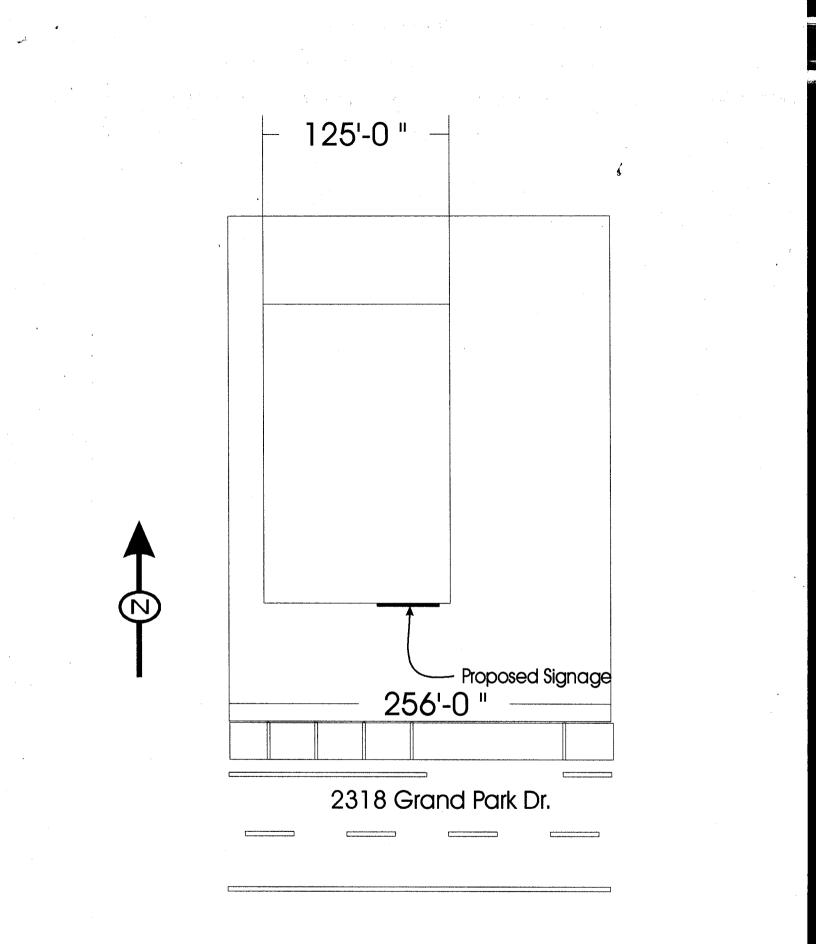

| BUSINESS NAME Northwest 1                               |                                                         | CONTRACTOR Platinum                                                     | h Sign G                |  |
|---------------------------------------------------------|---------------------------------------------------------|-------------------------------------------------------------------------|-------------------------|--|
| STREET ADDRESS 2318 6ra                                 | na rark pr.                                             | LICENSENO. <u>Z030603</u><br>ADDRESS Z916 <u>Z</u> -70B                 |                         |  |
| PROPERTY OWNER <u>Same</u><br>OWNER ADDRESS <u>Same</u> |                                                         | $\frac{\text{ADDRESS}}{\text{TELEPHONE NO.}} \frac{248-9677}{248-9677}$ |                         |  |
| HA 1. FLUSH WALL                                        | 2 Square Feet per Linear                                | Foot of Building Facade                                                 |                         |  |
| Face Change Only (2,3 & 4):                             |                                                         |                                                                         |                         |  |
| [] 2. ROOF                                              | 2 Square Feet per Linear Foot of Building Facade        |                                                                         |                         |  |
| [] 3. FREE-STANDING                                     | 2 Traffic Lanes - 0.75 Square Feet x Street Frontage    |                                                                         |                         |  |
|                                                         |                                                         | 4 or more Traffic Lanes - 1.5 Square Feet x Street Frontage             |                         |  |
| [] 4. PROJECTING                                        | 0.5 Square Feet per each Linear Foot of Building Facade |                                                                         |                         |  |
| [ ] Existing Externally or Internally II                | luminated - No Change in E                              | lectrical Service                                                       | Non-Illuminated         |  |
| (1 - 4) Area of Proposed Sign <u>/6</u>                 | <b>O</b> Square Feet                                    |                                                                         |                         |  |
| (1,2,4) Building Facade 125                             | Linear Feet                                             |                                                                         |                         |  |
| (1 - 4) Street Frontage <u>256</u> L                    | inear Feet                                              |                                                                         |                         |  |
| (2,3,4) Height to Top of Sign                           | Feet Clearance to Grad                                  | le Feet                                                                 |                         |  |
| Existing Signage/Type:                                  |                                                         | ● FOR OFFIC                                                             | ● FOR OFFICE USE ONLY ● |  |
| N/A                                                     | Sq. 1                                                   | Ft. Signage Allowed on Par                                              | cel: Grand Park D       |  |
|                                                         | Sq. 1                                                   | Ft. Building                                                            | <b>250</b> Sq. Ft.      |  |
|                                                         | Sq. 1                                                   | Ft. Free-Standing                                                       | <b>192</b> Sq. Ft.      |  |
| Total Existing:                                         | Sq. 1                                                   | Ft. Total Allowed:                                                      | 250 ' Sq. Ft.           |  |
| COMMENTS: New Con                                       | struction no                                            | existing signage                                                        | e.                      |  |

**NOTE:** No sign may exceed 300 square feet. A separate sign permit is required for each sign. 'Attach a sketch of proposed and existing signage including types, dimensions, lettering, abutting streets, alleys, easements, property lines, and locations. Roof signs shall be manufactured such that no guy, writes, braces or/supports shall be visible.