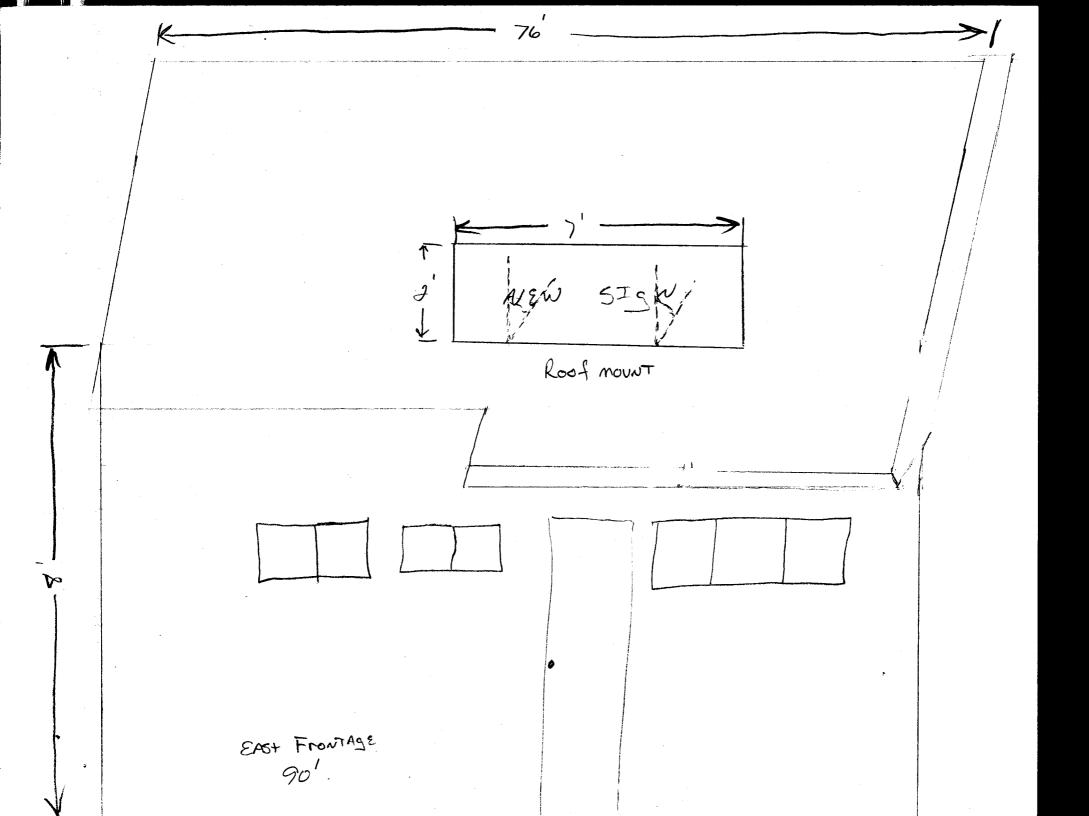

## SIGN CLEARANCE

Community Development Department 250 North 5<sup>th</sup> Street Grand Junction CO 81501 (970) 244-1430

Clearance No.

Date Submitted  $\frac{1/2/03}{5}$ Fee \$  $\frac{25.00}{5}$ 

| <u></u>                                                                                                                                                                                                                                                                                                                                                                                                                                                                                                                                                                                                                                                                                                                                                                                                                                                                                                                                                                                                                                                                                                                                                                                                                                                                                                                                                                                                                                                                                                                                                                                                                                                                                                                                                                                                                                                                                                                                                                                                                                                                                                                        |                   |                                            |
|--------------------------------------------------------------------------------------------------------------------------------------------------------------------------------------------------------------------------------------------------------------------------------------------------------------------------------------------------------------------------------------------------------------------------------------------------------------------------------------------------------------------------------------------------------------------------------------------------------------------------------------------------------------------------------------------------------------------------------------------------------------------------------------------------------------------------------------------------------------------------------------------------------------------------------------------------------------------------------------------------------------------------------------------------------------------------------------------------------------------------------------------------------------------------------------------------------------------------------------------------------------------------------------------------------------------------------------------------------------------------------------------------------------------------------------------------------------------------------------------------------------------------------------------------------------------------------------------------------------------------------------------------------------------------------------------------------------------------------------------------------------------------------------------------------------------------------------------------------------------------------------------------------------------------------------------------------------------------------------------------------------------------------------------------------------------------------------------------------------------------------|-------------------|--------------------------------------------|
| TAX SCHEDULE 3945-111-01-002 BUSINESS NAME WELLNESS CONNECTION                                                                                                                                                                                                                                                                                                                                                                                                                                                                                                                                                                                                                                                                                                                                                                                                                                                                                                                                                                                                                                                                                                                                                                                                                                                                                                                                                                                                                                                                                                                                                                                                                                                                                                                                                                                                                                                                                                                                                                                                                                                                 | CONTRA<br>LICENSE |                                            |
| STREET ADDRESS 2339 N 74h 54                                                                                                                                                                                                                                                                                                                                                                                                                                                                                                                                                                                                                                                                                                                                                                                                                                                                                                                                                                                                                                                                                                                                                                                                                                                                                                                                                                                                                                                                                                                                                                                                                                                                                                                                                                                                                                                                                                                                                                                                                                                                                                   | ADDRES            |                                            |
| PROPERTY OWNER Sherry wood                                                                                                                                                                                                                                                                                                                                                                                                                                                                                                                                                                                                                                                                                                                                                                                                                                                                                                                                                                                                                                                                                                                                                                                                                                                                                                                                                                                                                                                                                                                                                                                                                                                                                                                                                                                                                                                                                                                                                                                                                                                                                                     |                   | ONE NO. 970-242-7880                       |
| OWNER ADDRESS 339 N 7+h3+                                                                                                                                                                                                                                                                                                                                                                                                                                                                                                                                                                                                                                                                                                                                                                                                                                                                                                                                                                                                                                                                                                                                                                                                                                                                                                                                                                                                                                                                                                                                                                                                                                                                                                                                                                                                                                                                                                                                                                                                                                                                                                      |                   | CT PERSON BILL FERGUSON                    |
| 750 70 71177                                                                                                                                                                                                                                                                                                                                                                                                                                                                                                                                                                                                                                                                                                                                                                                                                                                                                                                                                                                                                                                                                                                                                                                                                                                                                                                                                                                                                                                                                                                                                                                                                                                                                                                                                                                                                                                                                                                                                                                                                                                                                                                   |                   | 000C1C1                                    |
| [ ] 1. FLUSH WALL       2 Square Feet per Linear Foot of Building Facade         [ ] 2. ROOF       2 Square Feet per Linear Foot of Building Facade         [ ] 3. FREE-STANDING       2 Traffic Lanes - 0.75 Square Feet x Street Frontage         4 or more Traffic Lanes - 1.5 Square Feet x Street Frontage         [ ] 4. PROJECTING       0.5 Square Feet per each Linear Foot of Building Facade         [ ] 5. OFF-PREMISE       See #3 Spacing Requirements; Not > 300 Square Feet or < 15 Square Feet                                                                                                                                                                                                                                                                                                                                                                                                                                                                                                                                                                                                                                                                                                                                                                                                                                                                                                                                                                                                                                                                                                                                                                                                                                                                                                                                                                                                                                                                                                                                                                                                                |                   |                                            |
| [ ] Externally Illuminated [X] Internally Illum                                                                                                                                                                                                                                                                                                                                                                                                                                                                                                                                                                                                                                                                                                                                                                                                                                                                                                                                                                                                                                                                                                                                                                                                                                                                                                                                                                                                                                                                                                                                                                                                                                                                                                                                                                                                                                                                                                                                                                                                                                                                                | ninated           | [ ] Non-Illuminated                        |
| (1-5) Area of Proposed Sign: Square Feet (1,2,4) Building Façade: Linear Feet #0 ' (1-4) Street Frontage: Linear Feet S' (2-5) Height to Top of Sign: Feet Clearance to Grade: Feet (5) Distance from all Existing Off-Premise Signs within 600 Feet: Feet                                                                                                                                                                                                                                                                                                                                                                                                                                                                                                                                                                                                                                                                                                                                                                                                                                                                                                                                                                                                                                                                                                                                                                                                                                                                                                                                                                                                                                                                                                                                                                                                                                                                                                                                                                                                                                                                     |                   |                                            |
| EXISTING SIGNAGE/TYPE:                                                                                                                                                                                                                                                                                                                                                                                                                                                                                                                                                                                                                                                                                                                                                                                                                                                                                                                                                                                                                                                                                                                                                                                                                                                                                                                                                                                                                                                                                                                                                                                                                                                                                                                                                                                                                                                                                                                                                                                                                                                                                                         |                   | ● FOR OFFICE USE ONLY ●                    |
| NONE                                                                                                                                                                                                                                                                                                                                                                                                                                                                                                                                                                                                                                                                                                                                                                                                                                                                                                                                                                                                                                                                                                                                                                                                                                                                                                                                                                                                                                                                                                                                                                                                                                                                                                                                                                                                                                                                                                                                                                                                                                                                                                                           | _ Sq. Ft.         | Signage Allowed on Parcel:                 |
|                                                                                                                                                                                                                                                                                                                                                                                                                                                                                                                                                                                                                                                                                                                                                                                                                                                                                                                                                                                                                                                                                                                                                                                                                                                                                                                                                                                                                                                                                                                                                                                                                                                                                                                                                                                                                                                                                                                                                                                                                                                                                                                                | _ Sq. Ft.         | Building Sq. Ft.                           |
|                                                                                                                                                                                                                                                                                                                                                                                                                                                                                                                                                                                                                                                                                                                                                                                                                                                                                                                                                                                                                                                                                                                                                                                                                                                                                                                                                                                                                                                                                                                                                                                                                                                                                                                                                                                                                                                                                                                                                                                                                                                                                                                                | _ Sq. Ft.         | Free-Standing 56.5 Sq. Ft.                 |
| Total Existing:                                                                                                                                                                                                                                                                                                                                                                                                                                                                                                                                                                                                                                                                                                                                                                                                                                                                                                                                                                                                                                                                                                                                                                                                                                                                                                                                                                                                                                                                                                                                                                                                                                                                                                                                                                                                                                                                                                                                                                                                                                                                                                                | _ Sq. Ft.         | Total Allowed: Sq. Ft.                     |
| COMMENTS: Remove old sign & INSTALL AT NEW LOCATION                                                                                                                                                                                                                                                                                                                                                                                                                                                                                                                                                                                                                                                                                                                                                                                                                                                                                                                                                                                                                                                                                                                                                                                                                                                                                                                                                                                                                                                                                                                                                                                                                                                                                                                                                                                                                                                                                                                                                                                                                                                                            |                   |                                            |
| NOTE: No sign may exceed 300 square feet. A separate sign clearance is required for each sign. Attach a sketch, to scale, of proposed and existing signage including types, dimensions and lettering. Attach a plot plan, to scale, showing: abutting streets, alleys, easements, driveways, encroachments, property lines, distances from existing buildings to proposed signs and required setbacks. A SEPARATE PERMIT FROM THE BUILDING DEPARTMENT IS ALSO REQUIRED.                                                                                                                                                                                                                                                                                                                                                                                                                                                                                                                                                                                                                                                                                                                                                                                                                                                                                                                                                                                                                                                                                                                                                                                                                                                                                                                                                                                                                                                                                                                                                                                                                                                        |                   |                                            |
| I hereby affest that the information on this form and the attached sketches are true and accurate.    Applicant   Signature   Date   Community Development Approval   Date   Date |                   |                                            |
| (White: Community Development) (Canary: Applicant)                                                                                                                                                                                                                                                                                                                                                                                                                                                                                                                                                                                                                                                                                                                                                                                                                                                                                                                                                                                                                                                                                                                                                                                                                                                                                                                                                                                                                                                                                                                                                                                                                                                                                                                                                                                                                                                                                                                                                                                                                                                                             | (Pink: Bu         | ilding Dept) (Goldenrod: Code Enforcement) |

ŧ SAST SAST FrontAge なるの代え 8