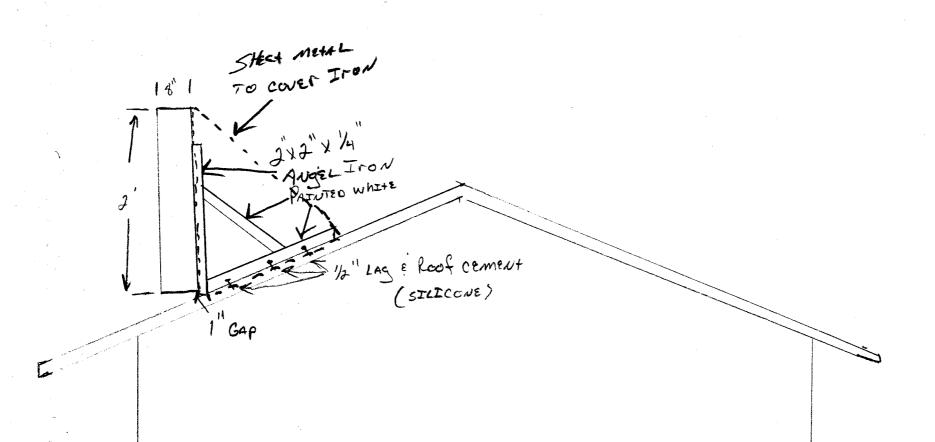

## SIGN CLEARANCE

Community Development Department 250 North 5<sup>th</sup> Street Grand Junction CO 81501 (970) 244-1430

Clearance No.

Date Submitted  $\frac{1/2/03}{5}$ Fee \$  $\frac{25.00}{5}$ 

| <u></u>                                                                                                                                                                                                                                                                                                                                                                                                                                                                                                                                                                                                                                                                                                                                                                                                                                                                                                                                                                                                                                                                                                                                                                                                                                                                                                                                                                                                                                                                                                                                                                                                                                                                                                                                                                                                                                                                                                                                                                                                                                                                                                                        |                   |                                            |
|--------------------------------------------------------------------------------------------------------------------------------------------------------------------------------------------------------------------------------------------------------------------------------------------------------------------------------------------------------------------------------------------------------------------------------------------------------------------------------------------------------------------------------------------------------------------------------------------------------------------------------------------------------------------------------------------------------------------------------------------------------------------------------------------------------------------------------------------------------------------------------------------------------------------------------------------------------------------------------------------------------------------------------------------------------------------------------------------------------------------------------------------------------------------------------------------------------------------------------------------------------------------------------------------------------------------------------------------------------------------------------------------------------------------------------------------------------------------------------------------------------------------------------------------------------------------------------------------------------------------------------------------------------------------------------------------------------------------------------------------------------------------------------------------------------------------------------------------------------------------------------------------------------------------------------------------------------------------------------------------------------------------------------------------------------------------------------------------------------------------------------|-------------------|--------------------------------------------|
| TAX SCHEDULE 3945-111-01-002 BUSINESS NAME WELLNESS CONNECTION                                                                                                                                                                                                                                                                                                                                                                                                                                                                                                                                                                                                                                                                                                                                                                                                                                                                                                                                                                                                                                                                                                                                                                                                                                                                                                                                                                                                                                                                                                                                                                                                                                                                                                                                                                                                                                                                                                                                                                                                                                                                 | CONTRA<br>LICENSE |                                            |
| STREET ADDRESS 2339 N 74h 54                                                                                                                                                                                                                                                                                                                                                                                                                                                                                                                                                                                                                                                                                                                                                                                                                                                                                                                                                                                                                                                                                                                                                                                                                                                                                                                                                                                                                                                                                                                                                                                                                                                                                                                                                                                                                                                                                                                                                                                                                                                                                                   | ADDRES            |                                            |
| PROPERTY OWNER Sherry wood                                                                                                                                                                                                                                                                                                                                                                                                                                                                                                                                                                                                                                                                                                                                                                                                                                                                                                                                                                                                                                                                                                                                                                                                                                                                                                                                                                                                                                                                                                                                                                                                                                                                                                                                                                                                                                                                                                                                                                                                                                                                                                     |                   | ONE NO. 970-242-7880                       |
| OWNER ADDRESS 339 N 7+h3+                                                                                                                                                                                                                                                                                                                                                                                                                                                                                                                                                                                                                                                                                                                                                                                                                                                                                                                                                                                                                                                                                                                                                                                                                                                                                                                                                                                                                                                                                                                                                                                                                                                                                                                                                                                                                                                                                                                                                                                                                                                                                                      |                   | CT PERSON BILL FERGUSON                    |
| 750 70 71177                                                                                                                                                                                                                                                                                                                                                                                                                                                                                                                                                                                                                                                                                                                                                                                                                                                                                                                                                                                                                                                                                                                                                                                                                                                                                                                                                                                                                                                                                                                                                                                                                                                                                                                                                                                                                                                                                                                                                                                                                                                                                                                   |                   | 000C1C1                                    |
| [ ] 1. FLUSH WALL       2 Square Feet per Linear Foot of Building Facade         [ ] 2. ROOF       2 Square Feet per Linear Foot of Building Facade         [ ] 3. FREE-STANDING       2 Traffic Lanes - 0.75 Square Feet x Street Frontage         4 or more Traffic Lanes - 1.5 Square Feet x Street Frontage         [ ] 4. PROJECTING       0.5 Square Feet per each Linear Foot of Building Facade         [ ] 5. OFF-PREMISE       See #3 Spacing Requirements; Not > 300 Square Feet or < 15 Square Feet                                                                                                                                                                                                                                                                                                                                                                                                                                                                                                                                                                                                                                                                                                                                                                                                                                                                                                                                                                                                                                                                                                                                                                                                                                                                                                                                                                                                                                                                                                                                                                                                                |                   |                                            |
| [ ] Externally Illuminated [X] Internally Illum                                                                                                                                                                                                                                                                                                                                                                                                                                                                                                                                                                                                                                                                                                                                                                                                                                                                                                                                                                                                                                                                                                                                                                                                                                                                                                                                                                                                                                                                                                                                                                                                                                                                                                                                                                                                                                                                                                                                                                                                                                                                                | ninated           | [ ] Non-Illuminated                        |
| (1-5) Area of Proposed Sign: Square Feet (1,2,4) Building Façade: Linear Feet #0 ' (1-4) Street Frontage: Linear Feet S' (2-5) Height to Top of Sign: Feet Clearance to Grade: Feet (5) Distance from all Existing Off-Premise Signs within 600 Feet: Feet                                                                                                                                                                                                                                                                                                                                                                                                                                                                                                                                                                                                                                                                                                                                                                                                                                                                                                                                                                                                                                                                                                                                                                                                                                                                                                                                                                                                                                                                                                                                                                                                                                                                                                                                                                                                                                                                     |                   |                                            |
| EXISTING SIGNAGE/TYPE:                                                                                                                                                                                                                                                                                                                                                                                                                                                                                                                                                                                                                                                                                                                                                                                                                                                                                                                                                                                                                                                                                                                                                                                                                                                                                                                                                                                                                                                                                                                                                                                                                                                                                                                                                                                                                                                                                                                                                                                                                                                                                                         |                   | ● FOR OFFICE USE ONLY ●                    |
| NONE                                                                                                                                                                                                                                                                                                                                                                                                                                                                                                                                                                                                                                                                                                                                                                                                                                                                                                                                                                                                                                                                                                                                                                                                                                                                                                                                                                                                                                                                                                                                                                                                                                                                                                                                                                                                                                                                                                                                                                                                                                                                                                                           | _ Sq. Ft.         | Signage Allowed on Parcel:                 |
|                                                                                                                                                                                                                                                                                                                                                                                                                                                                                                                                                                                                                                                                                                                                                                                                                                                                                                                                                                                                                                                                                                                                                                                                                                                                                                                                                                                                                                                                                                                                                                                                                                                                                                                                                                                                                                                                                                                                                                                                                                                                                                                                | _ Sq. Ft.         | Building Sq. Ft.                           |
|                                                                                                                                                                                                                                                                                                                                                                                                                                                                                                                                                                                                                                                                                                                                                                                                                                                                                                                                                                                                                                                                                                                                                                                                                                                                                                                                                                                                                                                                                                                                                                                                                                                                                                                                                                                                                                                                                                                                                                                                                                                                                                                                | _ Sq. Ft.         | Free-Standing 56.5 Sq. Ft.                 |
| Total Existing:                                                                                                                                                                                                                                                                                                                                                                                                                                                                                                                                                                                                                                                                                                                                                                                                                                                                                                                                                                                                                                                                                                                                                                                                                                                                                                                                                                                                                                                                                                                                                                                                                                                                                                                                                                                                                                                                                                                                                                                                                                                                                                                | _ Sq. Ft.         | Total Allowed: Sq. Ft.                     |
| COMMENTS: Remove old sign & INSTALL AT NEW LOCATION                                                                                                                                                                                                                                                                                                                                                                                                                                                                                                                                                                                                                                                                                                                                                                                                                                                                                                                                                                                                                                                                                                                                                                                                                                                                                                                                                                                                                                                                                                                                                                                                                                                                                                                                                                                                                                                                                                                                                                                                                                                                            |                   |                                            |
| NOTE: No sign may exceed 300 square feet. A separate sign clearance is required for each sign. Attach a sketch, to scale, of proposed and existing signage including types, dimensions and lettering. Attach a plot plan, to scale, showing: abutting streets, alleys, easements, driveways, encroachments, property lines, distances from existing buildings to proposed signs and required setbacks. A SEPARATE PERMIT FROM THE BUILDING DEPARTMENT IS ALSO REQUIRED.                                                                                                                                                                                                                                                                                                                                                                                                                                                                                                                                                                                                                                                                                                                                                                                                                                                                                                                                                                                                                                                                                                                                                                                                                                                                                                                                                                                                                                                                                                                                                                                                                                                        |                   |                                            |
| I hereby affest that the information on this form and the attached sketches are true and accurate.    Applicant   Signature   Date   Community Development Approval   Date   Date |                   |                                            |
| (White: Community Development) (Canary: Applicant)                                                                                                                                                                                                                                                                                                                                                                                                                                                                                                                                                                                                                                                                                                                                                                                                                                                                                                                                                                                                                                                                                                                                                                                                                                                                                                                                                                                                                                                                                                                                                                                                                                                                                                                                                                                                                                                                                                                                                                                                                                                                             | (Pink: Bu         | ilding Dept) (Goldenrod: Code Enforcement) |