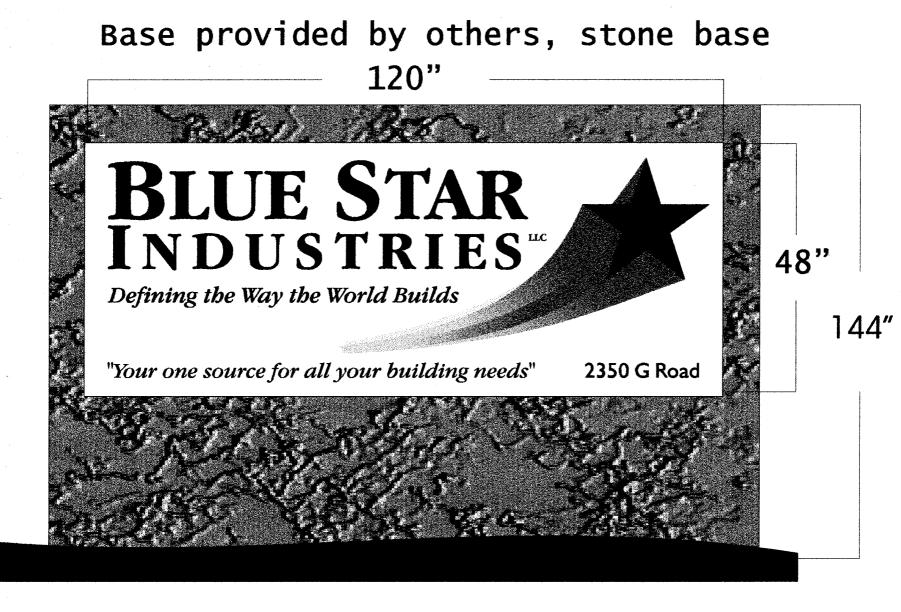

| BUSINESS NAME <u>Bluestar Industries</u><br>STREET ADDRESS <u>2350 G Road</u><br>PROPERTY OWNER <u>Same</u><br>OWNER ADDRESS <u>Sam</u> |                                                                                    |                        | CONTRACTOR Platinum Sign Co<br>LICENSE NO. 2010577<br>ADDRESS 2916 I-70 B<br>TELEPHONE NO. 248-9677 Mike |                            |              |           |  |
|-----------------------------------------------------------------------------------------------------------------------------------------|------------------------------------------------------------------------------------|------------------------|----------------------------------------------------------------------------------------------------------|----------------------------|--------------|-----------|--|
| []1.                                                                                                                                    | FLUSH WALL                                                                         | 2 Square Feet per Line | ar Foot of B                                                                                             | uilding Facade             |              | 1         |  |
| Face Change                                                                                                                             | <u>Only (2,3 &amp; 4)</u> :                                                        |                        |                                                                                                          |                            |              |           |  |
| []2.                                                                                                                                    | ROOF                                                                               | 2 Square Feet per Line | 2 Square Feet per Linear Foot of Building Facade                                                         |                            |              |           |  |
| <b>54 3. FREE-STANDING</b> 2 Traffic Lanes - 0.75 Square Feet x Street Frontage                                                         |                                                                                    |                        |                                                                                                          |                            |              |           |  |
|                                                                                                                                         | 4 or more Traffic Lanes - 1.5 Square Feet x Street Frontage                        |                        |                                                                                                          |                            |              |           |  |
| []4.                                                                                                                                    | PROJECTING                                                                         | 0.5 Square Feet per ea | are Feet per each Linear Foot of Building Facade                                                         |                            |              |           |  |
| (1 - 4) Are.<br>(1,2,4) Buil<br>(1 - 4) Stre                                                                                            | a of Proposed Sign <u>41</u><br>Iding Facade <u>40</u><br>et Frontage <u>160</u> I | Linear Feet            |                                                                                                          | Service X                  | Non-Illumina | ted       |  |
| Existing Signage/Type:                                                                                                                  |                                                                                    |                        |                                                                                                          | • FOR OFFICE USE ONLY •    |              |           |  |
| None                                                                                                                                    |                                                                                    | S                      | q. Ft.                                                                                                   | Signage Allowed on Parcel: |              |           |  |
|                                                                                                                                         |                                                                                    | S                      | q. Ft.                                                                                                   | Building                   | 80           | Sq. Ft.   |  |
|                                                                                                                                         |                                                                                    | S                      | q. Ft.                                                                                                   | Free-Standing              | 120.         | Sq. Ft.   |  |
| Tot                                                                                                                                     | al Existing:                                                                       | S                      | q. Ft.                                                                                                   | Total Allowed:             | 120          | Sa. Ft.   |  |
| comment<br>sfo                                                                                                                          | ſ                                                                                  | . screwing<br>Monume   | this<br>.nt                                                                                              | <u>sign up</u><br>Sign     | to e         | ex.'stiny |  |

**NOTE:** No sign may exceed 300 square feet. A separate sign permit is required for each sign. Attach a sketch of proposed and existing signage including types, dimensions, lettering, abutting streets, alleys, easements, property lines, and locations. Roof signs shall be manufactured such that no guy wires, braces or supports shall be visible.