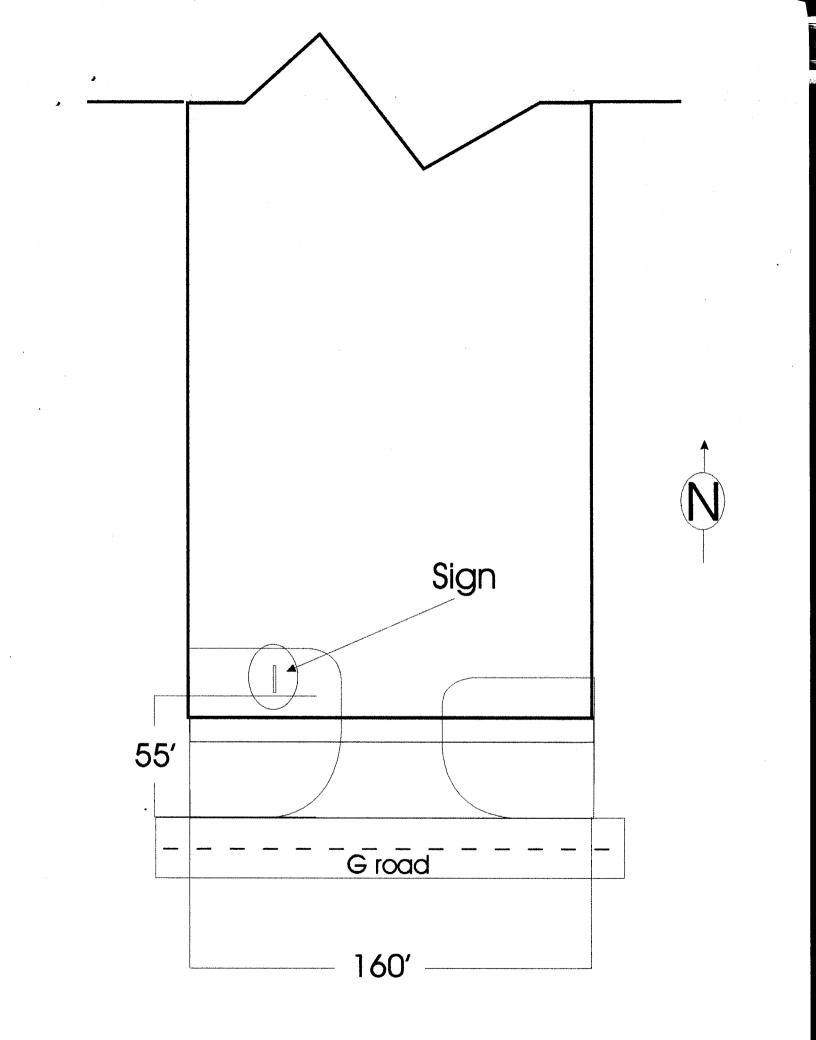

**NOTE:** No sign may exceed 300 square feet. A separate sign permit is required for each sign. Attach a sketch of proposed and existing signage including types, dimensions, lettering, abutting streets, alleys, easements, property lines, and locations. Roof signs shall be manufactured such that no guy wires, braces or supports shall be visible.

AVULANTINI MAIRITRIMANINE PIC

NYAL MATURIX LUMANARINI

THIS ARTWORK WAS PREPARED BY AND IS THE PROPERTY OF PLATINUM SKIN CO. ANY UNAUTHORIZED USE OF SAME, IN WHOLE OR PART IS PROHIBITED. (C)