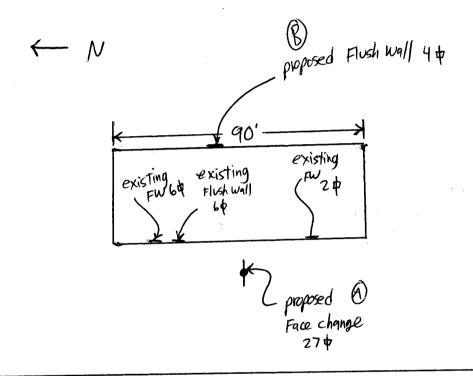

#### SIGN CLEARANCE

Clearance No. None

Date Submitted 3-11-03

Fee \$ 25.00

Zone B-1

Community Development Department 250 North 5th Street Grand Junction CO 81501 (970) 244-1430

| TAX SCHEDULE 2945 - 111 - BUSINESS NAME Dr. Richard STREET ADDRESS 2352 A PROPERTY OWNER ADDRESS                                                                                                                                                                                                                                                                                                                                                                                                                                                                                                                                                                                                                                                                                                                                                                                                                                                                                                                                                                                                                                                                                                                                                                                                                                                                                                                                                                                                                                                                                                                                                                                                                                                                                                                                                                                                                                                                                                                                                                                                                             | d Hurd LICENSE<br>Vorth 7TH 5T. ADDRES<br>Hurd TELEPH | ENO. 2030/06                                                                      |  |  |  |
|------------------------------------------------------------------------------------------------------------------------------------------------------------------------------------------------------------------------------------------------------------------------------------------------------------------------------------------------------------------------------------------------------------------------------------------------------------------------------------------------------------------------------------------------------------------------------------------------------------------------------------------------------------------------------------------------------------------------------------------------------------------------------------------------------------------------------------------------------------------------------------------------------------------------------------------------------------------------------------------------------------------------------------------------------------------------------------------------------------------------------------------------------------------------------------------------------------------------------------------------------------------------------------------------------------------------------------------------------------------------------------------------------------------------------------------------------------------------------------------------------------------------------------------------------------------------------------------------------------------------------------------------------------------------------------------------------------------------------------------------------------------------------------------------------------------------------------------------------------------------------------------------------------------------------------------------------------------------------------------------------------------------------------------------------------------------------------------------------------------------------|-------------------------------------------------------|-----------------------------------------------------------------------------------|--|--|--|
| [ ] 1. FLUSH WALL [ ] 2. ROOF [ ] 2. ROOF [ ] 3. FREE-STANDING [ ] 4. PROJECTING [ ] 5. OFF-PREMISE [ ] 5. OFF-PREMISE [ ] 2. Square Feet per Linear Foot of Building Facade 2 Square Feet per Linear Foot of Building Facade 2 Square Feet per Linear Foot of Building Facade 2 Traffic Lanes - 0.75 Square Feet x Street Frontage 4 or more Traffic Lanes - 1.5 Square Feet x Street Frontage 0.5 Square Feet per each Linear Foot of Building Facade [ ] 5. OFF-PREMISE [ ] 5. OFF-PREMISE [ ] 5. Square Feet per Linear Foot of Building Facade [ ] 6. Square Feet per each Linear Foot of Building Facade [ ] 7. Square Feet per each Linear Foot of Building Facade [ ] 8. OFF-PREMISE [ ] 8. Square Feet per Linear Foot of Building Facade [ ] 9. Square Feet per each Linear Foot of Building Facade [ ] 9. Square Feet per each Linear Foot of Building Facade [ ] 9. Square Feet per each Linear Foot of Building Facade [ ] 9. Square Feet per each Linear Foot of Building Facade [ ] 9. Square Feet per each Linear Foot of Building Facade [ ] 9. Square Feet per each Linear Foot of Building Facade [ ] 9. Square Feet per each Linear Foot of Building Facade [ ] 9. Square Feet per each Linear Foot of Building Facade [ ] 9. Square Feet per each Linear Foot of Building Facade [ ] 9. Square Feet per each Linear Foot of Building Facade [ ] 9. Square Feet per each Linear Foot of Building Facade [ ] 9. Square Feet per each Linear Foot of Building Facade                                                                                                                                                                                                                                                                                                                                                                                                                                                                                                                                                                                                                                       |                                                       |                                                                                   |  |  |  |
| [ ] Externally Illuminated                                                                                                                                                                                                                                                                                                                                                                                                                                                                                                                                                                                                                                                                                                                                                                                                                                                                                                                                                                                                                                                                                                                                                                                                                                                                                                                                                                                                                                                                                                                                                                                                                                                                                                                                                                                                                                                                                                                                                                                                                                                                                                   | Internally Illuminated                                | [ ] Non-Illuminated                                                               |  |  |  |
| (1 - 5) Area of Proposed Sign: 27 Square Feet (1,2,4) Building Façade: 90 Linear Feet (1 - 4) Street Frontage: 90 Linear Feet (2 - 5) Height to Top of Sign: 15 Feet Clearance to Grade: 10 Feet (5) Distance from all Existing Off-Premise Signs within 600 Feet: Feet                                                                                                                                                                                                                                                                                                                                                                                                                                                                                                                                                                                                                                                                                                                                                                                                                                                                                                                                                                                                                                                                                                                                                                                                                                                                                                                                                                                                                                                                                                                                                                                                                                                                                                                                                                                                                                                      |                                                       |                                                                                   |  |  |  |
|                                                                                                                                                                                                                                                                                                                                                                                                                                                                                                                                                                                                                                                                                                                                                                                                                                                                                                                                                                                                                                                                                                                                                                                                                                                                                                                                                                                                                                                                                                                                                                                                                                                                                                                                                                                                                                                                                                                                                                                                                                                                                                                              |                                                       |                                                                                   |  |  |  |
| EXISTING SIGNAGE/TYPE:  Flush Wall  Flush Wall                                                                                                                                                                                                                                                                                                                                                                                                                                                                                                                                                                                                                                                                                                                                                                                                                                                                                                                                                                                                                                                                                                                                                                                                                                                                                                                                                                                                                                                                                                                                                                                                                                                                                                                                                                                                                                                                                                                                                                                                                                                                               | Sq. Ft.                                               | Signage Allowed on Parcel: N 7th St.  Building                                    |  |  |  |
| Flush Wall Total Ex                                                                                                                                                                                                                                                                                                                                                                                                                                                                                                                                                                                                                                                                                                                                                                                                                                                                                                                                                                                                                                                                                                                                                                                                                                                                                                                                                                                                                                                                                                                                                                                                                                                                                                                                                                                                                                                                                                                                                                                                                                                                                                          | 2 Sq. Ft. sisting: 14 Sq. Ft.                         | Free-Standing $\frac{/35}{180}$ Sq. Ft.  Total Allowed: $\frac{180}{180}$ Sq. Ft. |  |  |  |
| comments: Sign is Face change only                                                                                                                                                                                                                                                                                                                                                                                                                                                                                                                                                                                                                                                                                                                                                                                                                                                                                                                                                                                                                                                                                                                                                                                                                                                                                                                                                                                                                                                                                                                                                                                                                                                                                                                                                                                                                                                                                                                                                                                                                                                                                           |                                                       |                                                                                   |  |  |  |
| NOTE: No sign may exceed 300 square feet. A separate sign clearance is required for each sign. Attach a sketch, to scale, of proposed and existing signage including types, dimensions and lettering. Attach a plot plan, to scale, showing: abutting streets, alleys, easements, driveways, encroachments, property lines, distances from existing buildings to proposed signs and required setbacks. A SEPARATE PERMIT FROM THE BUILDING DEPARTMENT IS ALSO REQUIRED.                                                                                                                                                                                                                                                                                                                                                                                                                                                                                                                                                                                                                                                                                                                                                                                                                                                                                                                                                                                                                                                                                                                                                                                                                                                                                                                                                                                                                                                                                                                                                                                                                                                      |                                                       |                                                                                   |  |  |  |
| I hereby attest that the information on this form and the attached sketches are true and acceptate.    Second   3/0-03   1/8   1/8   1/8   1/8   1/8   1/8   1/8   1/8   1/8   1/8   1/8   1/8   1/8   1/8   1/8   1/8   1/8   1/8   1/8   1/8   1/8   1/8   1/8   1/8   1/8   1/8   1/8   1/8   1/8   1/8   1/8   1/8   1/8   1/8   1/8   1/8   1/8   1/8   1/8   1/8   1/8   1/8   1/8   1/8   1/8   1/8   1/8   1/8   1/8   1/8   1/8   1/8   1/8   1/8   1/8   1/8   1/8   1/8   1/8   1/8   1/8   1/8   1/8   1/8   1/8   1/8   1/8   1/8   1/8   1/8   1/8   1/8   1/8   1/8   1/8   1/8   1/8   1/8   1/8   1/8   1/8   1/8   1/8   1/8   1/8   1/8   1/8   1/8   1/8   1/8   1/8   1/8   1/8   1/8   1/8   1/8   1/8   1/8   1/8   1/8   1/8   1/8   1/8   1/8   1/8   1/8   1/8   1/8   1/8   1/8   1/8   1/8   1/8   1/8   1/8   1/8   1/8   1/8   1/8   1/8   1/8   1/8   1/8   1/8   1/8   1/8   1/8   1/8   1/8   1/8   1/8   1/8   1/8   1/8   1/8   1/8   1/8   1/8   1/8   1/8   1/8   1/8   1/8   1/8   1/8   1/8   1/8   1/8   1/8   1/8   1/8   1/8   1/8   1/8   1/8   1/8   1/8   1/8   1/8   1/8   1/8   1/8   1/8   1/8   1/8   1/8   1/8   1/8   1/8   1/8   1/8   1/8   1/8   1/8   1/8   1/8   1/8   1/8   1/8   1/8   1/8   1/8   1/8   1/8   1/8   1/8   1/8   1/8   1/8   1/8   1/8   1/8   1/8   1/8   1/8   1/8   1/8   1/8   1/8   1/8   1/8   1/8   1/8   1/8   1/8   1/8   1/8   1/8   1/8   1/8   1/8   1/8   1/8   1/8   1/8   1/8   1/8   1/8   1/8   1/8   1/8   1/8   1/8   1/8   1/8   1/8   1/8   1/8   1/8   1/8   1/8   1/8   1/8   1/8   1/8   1/8   1/8   1/8   1/8   1/8   1/8   1/8   1/8   1/8   1/8   1/8   1/8   1/8   1/8   1/8   1/8   1/8   1/8   1/8   1/8   1/8   1/8   1/8   1/8   1/8   1/8   1/8   1/8   1/8   1/8   1/8   1/8   1/8   1/8   1/8   1/8   1/8   1/8   1/8   1/8   1/8   1/8   1/8   1/8   1/8   1/8   1/8   1/8   1/8   1/8   1/8   1/8   1/8   1/8   1/8   1/8   1/8   1/8   1/8   1/8   1/8   1/8   1/8   1/8   1/8   1/8   1/8   1/8   1/8   1/8   1/8   1/8   1/8   1/8   1/8   1/8   1/8   1/8   1/8   1/8   1/8   1/8   1/8   1/8   1/8   1/8 |                                                       |                                                                                   |  |  |  |
| (White: Community Development) (                                                                                                                                                                                                                                                                                                                                                                                                                                                                                                                                                                                                                                                                                                                                                                                                                                                                                                                                                                                                                                                                                                                                                                                                                                                                                                                                                                                                                                                                                                                                                                                                                                                                                                                                                                                                                                                                                                                                                                                                                                                                                             | Canary: Applicant) (Pink: Bu                          | ilding Dept) (Goldenrod: Code Enforcement)                                        |  |  |  |

| BUSINESS NAME Dr Richard H                                                                                                       | urd                                                         | CONTRAC         | CTOR Bud's Sign            | ans                       |  |  |
|----------------------------------------------------------------------------------------------------------------------------------|-------------------------------------------------------------|-----------------|----------------------------|---------------------------|--|--|
| street address 2352 North                                                                                                        | 7 <sup>†</sup> #                                            | LICENSE         | NO. 2030/06                |                           |  |  |
| PROPERTY OWNER RICHARD HURO                                                                                                      |                                                             | ADDRESS         |                            | ,                         |  |  |
| OWNER ADDRESS                                                                                                                    |                                                             | TELEPHO         | ONE NO. 245-               | 7700                      |  |  |
| M 1. FLUSH WALL 2 Sq₁                                                                                                            | uare Feet per Line                                          | ear Foot of Bu  | ilding Facade              | ,                         |  |  |
| Face Change Only (2,3 & 4):                                                                                                      | •                                                           |                 | C                          |                           |  |  |
| _                                                                                                                                | 2 Square Feet per Linear Foot of Building Facade            |                 |                            |                           |  |  |
|                                                                                                                                  | 2 Traffic Lanes - 0.75 Square Feet x Street Frontage        |                 |                            |                           |  |  |
|                                                                                                                                  | 4 or more Traffic Lanes - 1.5 Square Feet x Street Frontage |                 |                            |                           |  |  |
| [ ] 4. PROJECTING 0.5 Square Feet per each Linear Foot of Building Facade                                                        |                                                             |                 |                            |                           |  |  |
| [ ] Existing Externally or Internally Illuminat                                                                                  | ed - No Change i                                            | in Electrical S | ervice 💢                   | Non-Illuminated           |  |  |
| (1,2,4) Building Facade 90 Linear F<br>(1-4) Street Frontage 90 Linear Fe                                                        |                                                             | Grade 7         | Feet                       |                           |  |  |
| Existing Signage/Type: <i>● FOR OFFICE USE ONLY ●</i>                                                                            |                                                             |                 |                            | E USE ONLY ●              |  |  |
| Flush Wall 6+,6+,2+                                                                                                              | 14 s                                                        | Sq. Ft.         | Signage Allowed on Par     | rcel: N 7th St            |  |  |
| Free-standing                                                                                                                    | 27 s                                                        | Sq. Ft.         | Building                   | /80 Sq. Ft.               |  |  |
| J                                                                                                                                | 5                                                           | Sq. Ft.         | Free-Standing              | 135 Sq. Ft.               |  |  |
| Total Existing:                                                                                                                  | 41 s                                                        | Sq. Ft.         | Total Allowed:             | /80 <sub>Sq. Ft.</sub>    |  |  |
| COMMENTS:                                                                                                                        |                                                             |                 |                            |                           |  |  |
| COMMENTS:                                                                                                                        |                                                             |                 |                            |                           |  |  |
| ·                                                                                                                                |                                                             |                 |                            |                           |  |  |
| NOTE: No sign may exceed 300 square for proposed and existing signage including type and locations. Roof signs shall be manufact | es, dimensions,                                             | lettering, abi  | utting streets, alleys, ea | asements, property lines, |  |  |
| _ Cic Dent                                                                                                                       | 3-11-03                                                     | 1/18hu          | Maga                       | 3/13/13                   |  |  |
| Applicant's Signature                                                                                                            | Date (                                                      | Community I     | Development Approva        | d Date                    |  |  |
| (White: Community Development)                                                                                                   | (Canary:                                                    | Applicant)      | (Pir                       | nk: Code Enforcement)     |  |  |