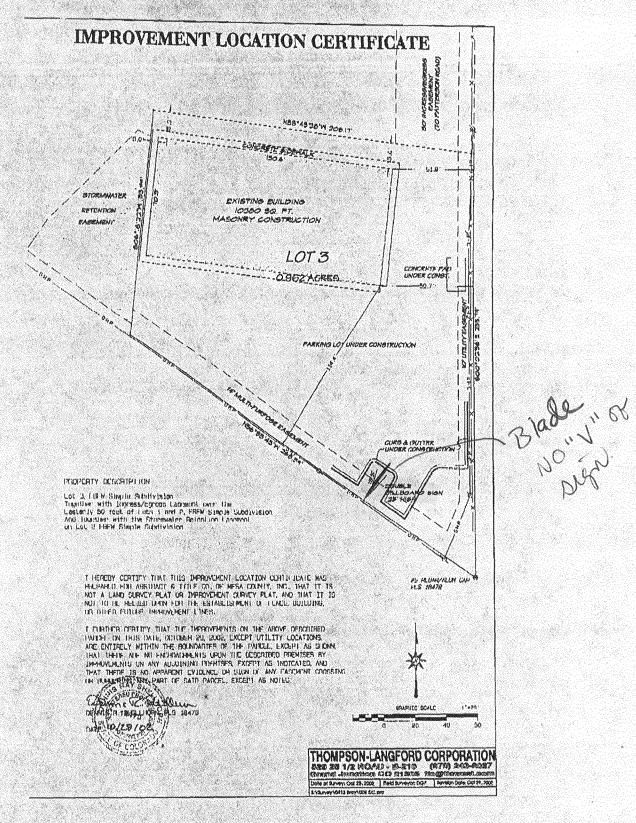

|                           | :                                                                                                 |                                                                   |                              |                                                                                     | ,                                     |                         |  |  |  |
|---------------------------|---------------------------------------------------------------------------------------------------|-------------------------------------------------------------------|------------------------------|-------------------------------------------------------------------------------------|---------------------------------------|-------------------------|--|--|--|
| S CR AND VIE              | 0 0                                                                                               |                                                                   |                              |                                                                                     |                                       |                         |  |  |  |
|                           | SIGN CLEAR                                                                                        | ANCE                                                              |                              | an a                                            |                                       |                         |  |  |  |
| COLORADO                  |                                                                                                   |                                                                   | Clearance                    | No. None                                                                            |                                       |                         |  |  |  |
|                           | Community Development D                                                                           | epartment                                                         |                              | mitted 3/18/03                                                                      | · · · · · · · · · · · · · · · · · · · |                         |  |  |  |
|                           | 250 North 5th Street                                                                              |                                                                   |                              | FEE\$ <u>25.00</u>                                                                  |                                       |                         |  |  |  |
|                           | Grand Junction, CO 81501                                                                          |                                                                   | Tax Schedule 2945 054 09 003 |                                                                                     |                                       |                         |  |  |  |
|                           | (970) 244-1430                                                                                    |                                                                   | Zone <u>C</u>                | -2                                                                                  |                                       |                         |  |  |  |
| · · · ·                   | <del>- 15 18:811 - hakalar</del>                                                                  |                                                                   |                              |                                                                                     |                                       |                         |  |  |  |
| <b>BUSINESS NA</b>        |                                                                                                   | - A                                                               |                              | ACTOR CWOA, Inc.                                                                    | »                                     |                         |  |  |  |
| STREET ADD                |                                                                                                   | LICENSE NO. 2030186<br>ADDRESS P.O. Box 2906 Grand Jct., CO 81502 |                              |                                                                                     |                                       |                         |  |  |  |
| PROPERTY OV<br>OWNER ADDI |                                                                                                   | en, CO 810                                                        |                              | $\frac{255 \text{ P.0. } 858  2906 \text{ G}}{100000000000000000000000000000000000$ |                                       | <u>0 8150</u> 2         |  |  |  |
|                           |                                                                                                   |                                                                   |                              | none no. <u>910 212 9</u>                                                           |                                       |                         |  |  |  |
| [] 1. FLU<br>[] 2. ROC    |                                                                                                   |                                                                   |                              | Building Facade                                                                     |                                       |                         |  |  |  |
|                           | 1                                                                                                 | -                                                                 |                              | Building Facade<br>t x Street Frontage                                              |                                       |                         |  |  |  |
|                           |                                                                                                   |                                                                   | -                            | are Feet x Street Frontage                                                          |                                       |                         |  |  |  |
|                           | -                                                                                                 |                                                                   |                              | t > 300 Square Feet or <                                                            | 15 Square Feet                        |                         |  |  |  |
|                           | rnally Illuminated                                                                                |                                                                   | ally Illumina                | -                                                                                   | [] Non-Illumin                        |                         |  |  |  |
| (1,2,4) Build             | of Proposed Sign <u>300</u> Squ<br>ling Facade <u>Linear Fee</u><br>et Frontage <u>Linear Fee</u> |                                                                   |                              |                                                                                     |                                       |                         |  |  |  |
|                           | · · · · · · · · · · · · · · · · · · ·                                                             | Clearance to                                                      |                              | Feet                                                                                |                                       |                         |  |  |  |
|                           | ance from all Existing Off-Premise                                                                | Signs within 60                                                   | 00 Feet                      | 00+ Feet                                                                            |                                       |                         |  |  |  |
| Existing Signa            | age/Type:                                                                                         | ·                                                                 |                              | ● FOR OFFIC                                                                         | E USE ONLY                            |                         |  |  |  |
|                           |                                                                                                   |                                                                   | Sq. Ft.                      | Signage Allowed on Pa                                                               | ircel:                                | ····                    |  |  |  |
|                           |                                                                                                   |                                                                   | Sq. Ft.                      | Building                                                                            |                                       | Sq. Ft.                 |  |  |  |
|                           |                                                                                                   |                                                                   | Sq. Ft.                      | Free-Standing                                                                       | 300                                   | Sq. Ft.                 |  |  |  |
| Tota                      | l Existing:                                                                                       |                                                                   | Sq. Ft.                      | Total Allowed:                                                                      | 300                                   | Sq. Ft.                 |  |  |  |
| comments<br>Blad          | NO "V" of su                                                                                      | ipi al                                                            | lowed                        | ), must                                                                             | be                                    |                         |  |  |  |
| proposed and              | sign may exceed 300 square fee<br>existing signage including types<br><u>A SEPARATE PERMIT FR</u> | , dimensions,                                                     | lettering, a                 | butting streets, alleys, ea                                                         | sements, proper                       | sketch of<br>rty lines, |  |  |  |
| HATEn                     |                                                                                                   | <u>3/18/03</u>                                                    | 1 du                         | p. Sibon                                                                            | ) 3h                                  | 03                      |  |  |  |
| ·· /                      | ignature Da<br>nunity Development) (Canary:                                                       | te (<br><i>Applicant</i> )                                        | •                            | 7 <b>D</b> evelopment Approva<br>Building Dept) (Golde                              | I Date<br>nrod: Code Enfo             | orcement)               |  |  |  |