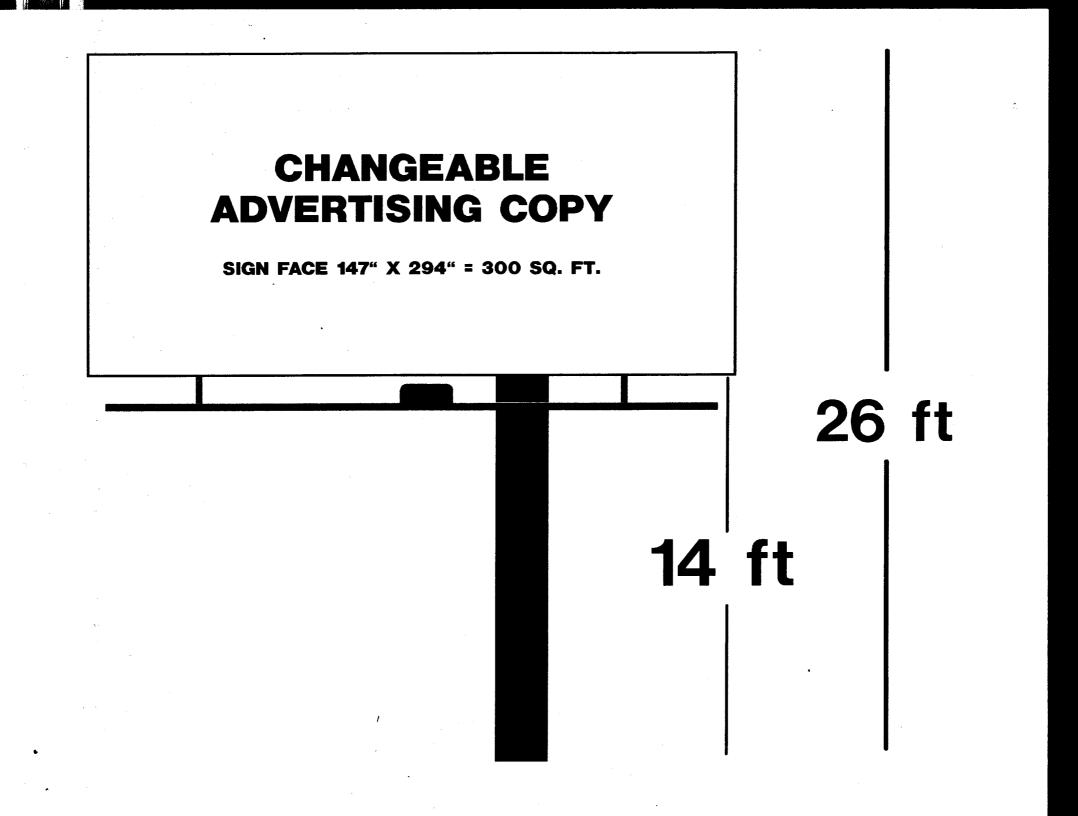

|                           | :                                                                                                 |                                                                   |                              |                                                                                     | ,                                     |                         |  |  |  |
|---------------------------|---------------------------------------------------------------------------------------------------|-------------------------------------------------------------------|------------------------------|-------------------------------------------------------------------------------------|---------------------------------------|-------------------------|--|--|--|
| S CR AND VIE              | 0 0                                                                                               |                                                                   |                              |                                                                                     |                                       |                         |  |  |  |
|                           | SIGN CLEAR                                                                                        | ANCE                                                              |                              | an a                                            |                                       |                         |  |  |  |
| COLORADO                  |                                                                                                   |                                                                   | Clearance                    | No. None                                                                            |                                       |                         |  |  |  |
|                           | Community Development D                                                                           | epartment                                                         |                              | mitted 3/18/03                                                                      | · · · · · · · · · · · · · · · · · · · |                         |  |  |  |
|                           | 250 North 5th Street                                                                              |                                                                   |                              | FEE\$ <u>25.00</u>                                                                  |                                       |                         |  |  |  |
|                           | Grand Junction, CO 81501                                                                          |                                                                   | Tax Schedule 2945 054 09 003 |                                                                                     |                                       |                         |  |  |  |
|                           | (970) 244-1430                                                                                    |                                                                   | Zone <u>C</u>                | -2                                                                                  |                                       |                         |  |  |  |
| · · · ·                   | <del>- 15 18:811 - hakalar</del>                                                                  |                                                                   |                              |                                                                                     |                                       |                         |  |  |  |
| <b>BUSINESS NA</b>        |                                                                                                   | - A                                                               |                              | ACTOR CWOA, Inc.                                                                    | »                                     |                         |  |  |  |
| STREET ADD                |                                                                                                   | LICENSE NO. 2030186<br>ADDRESS P.O. Box 2906 Grand Jct., CO 81502 |                              |                                                                                     |                                       |                         |  |  |  |
| PROPERTY OV<br>OWNER ADDI |                                                                                                   | en, CO 810                                                        |                              | $\frac{255 \text{ P.0. } 858  2906 \text{ G}}{100000000000000000000000000000000000$ |                                       | <u>0 8150</u> 2         |  |  |  |
|                           |                                                                                                   |                                                                   |                              | none no. <u>910 212 9</u>                                                           |                                       |                         |  |  |  |
| [] 1. FLU<br>[] 2. ROC    |                                                                                                   |                                                                   |                              | Building Facade                                                                     |                                       |                         |  |  |  |
|                           | 1                                                                                                 | -                                                                 |                              | Building Facade<br>t x Street Frontage                                              |                                       |                         |  |  |  |
|                           |                                                                                                   |                                                                   | -                            | are Feet x Street Frontage                                                          |                                       |                         |  |  |  |
|                           | -                                                                                                 |                                                                   |                              | t > 300 Square Feet or <                                                            | 15 Square Feet                        |                         |  |  |  |
|                           | rnally Illuminated                                                                                |                                                                   | ally Illumina                | -                                                                                   | [] Non-Illumin                        |                         |  |  |  |
| (1,2,4) Build             | of Proposed Sign <u>300</u> Squ<br>ling Facade <u>Linear Fee</u><br>et Frontage <u>Linear Fee</u> |                                                                   |                              |                                                                                     |                                       |                         |  |  |  |
|                           | · · · · · · · · · · · · · · · · · · ·                                                             | Clearance to                                                      |                              | Feet                                                                                |                                       |                         |  |  |  |
|                           | ance from all Existing Off-Premise                                                                | Signs within 60                                                   | 00 Feet                      | 00+ Feet                                                                            |                                       |                         |  |  |  |
| Existing Signa            | age/Type:                                                                                         | ·                                                                 |                              | ● FOR OFFIC                                                                         | E USE ONLY                            |                         |  |  |  |
|                           |                                                                                                   |                                                                   | Sq. Ft.                      | Signage Allowed on Pa                                                               | ircel:                                | ····                    |  |  |  |
|                           |                                                                                                   |                                                                   | Sq. Ft.                      | Building                                                                            |                                       | Sq. Ft.                 |  |  |  |
|                           |                                                                                                   |                                                                   | Sq. Ft.                      | Free-Standing                                                                       | 300                                   | Sq. Ft.                 |  |  |  |
| Tota                      | l Existing:                                                                                       |                                                                   | Sq. Ft.                      | Total Allowed:                                                                      | 300                                   | Sq. Ft.                 |  |  |  |
| comments<br>Blad          | NO "V" of su                                                                                      | ipi al                                                            | lowed                        | ), must                                                                             | be                                    |                         |  |  |  |
| proposed and              | sign may exceed 300 square fee<br>existing signage including types<br><u>A SEPARATE PERMIT FR</u> | , dimensions,                                                     | lettering, a                 | butting streets, alleys, ea                                                         | sements, proper                       | sketch of<br>rty lines, |  |  |  |
| HATEn                     |                                                                                                   | <u>3/18/03</u>                                                    | 1 du                         | p. Sibon                                                                            | ) 3h                                  | 03                      |  |  |  |
| ·· /                      | ignature Da<br>nunity Development) (Canary:                                                       | te (<br><i>Applicant</i> )                                        | •                            | 7 <b>D</b> evelopment Approva<br>Building Dept) (Golde                              | I Date<br>nrod: Code Enfo             | orcement)               |  |  |  |