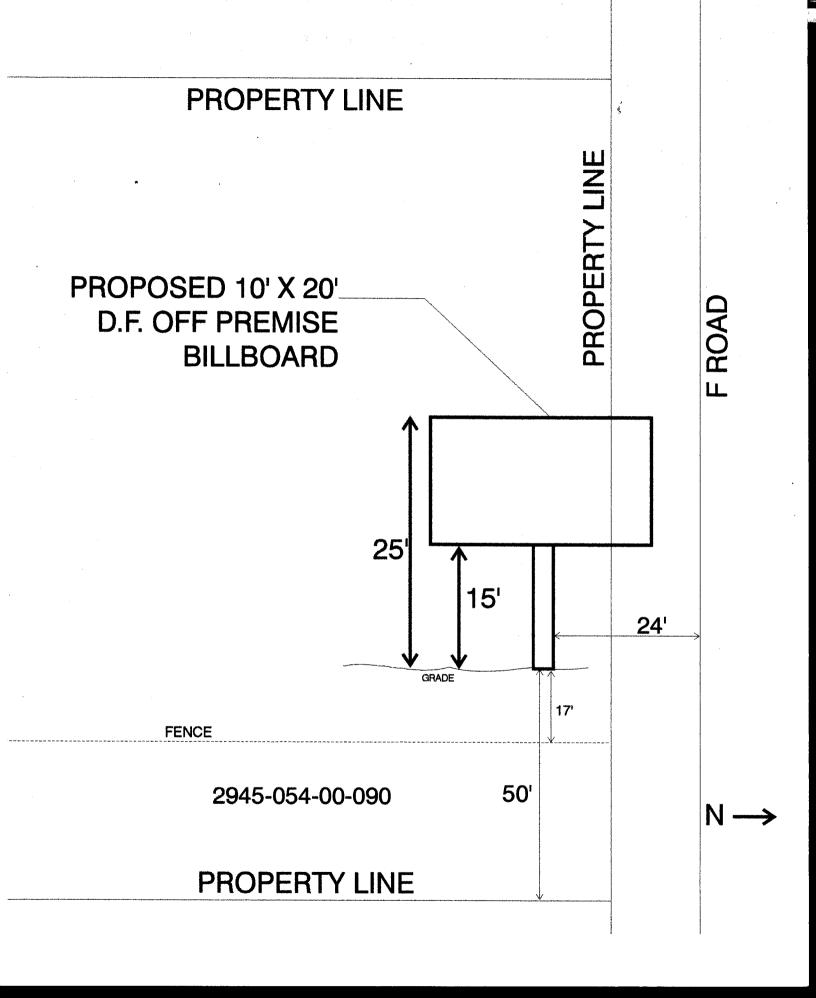

|                                                                                                                                                                                                                                                                          | <del></del>                                                                                                                                                                                                                                                                                                                                                                                                                                                                                                                                                                                                                                                                                                                                                                                                                                                                                                                                                                                                                                                                                                                                                                                                                                                                                                                                                                                                                                                                                                                                                                                                                                                                                                                                                                                                                                                                                                                                                                                                                                                                                                                   |                                                                                                                                                                                                                                                                                  |  |
|--------------------------------------------------------------------------------------------------------------------------------------------------------------------------------------------------------------------------------------------------------------------------|-------------------------------------------------------------------------------------------------------------------------------------------------------------------------------------------------------------------------------------------------------------------------------------------------------------------------------------------------------------------------------------------------------------------------------------------------------------------------------------------------------------------------------------------------------------------------------------------------------------------------------------------------------------------------------------------------------------------------------------------------------------------------------------------------------------------------------------------------------------------------------------------------------------------------------------------------------------------------------------------------------------------------------------------------------------------------------------------------------------------------------------------------------------------------------------------------------------------------------------------------------------------------------------------------------------------------------------------------------------------------------------------------------------------------------------------------------------------------------------------------------------------------------------------------------------------------------------------------------------------------------------------------------------------------------------------------------------------------------------------------------------------------------------------------------------------------------------------------------------------------------------------------------------------------------------------------------------------------------------------------------------------------------------------------------------------------------------------------------------------------------|----------------------------------------------------------------------------------------------------------------------------------------------------------------------------------------------------------------------------------------------------------------------------------|--|
| TAX SCHEDULE 2945-03 BUSINESS NAME Circle Cousting STREET ADDRESS 2391 F PROPERTY OWNER PESSY + OWNER ADDRESS                                                                                                                                                            | <del></del>                                                                                                                                                                                                                                                                                                                                                                                                                                                                                                                                                                                                                                                                                                                                                                                                                                                                                                                                                                                                                                                                                                                                                                                                                                                                                                                                                                                                                                                                                                                                                                                                                                                                                                                                                                                                                                                                                                                                                                                                                                                                                                                   | ENO. 2030719                                                                                                                                                                                                                                                                     |  |
| [ ] 1. FLUSH WALL [ ] 2. ROOF [ ] 3. FREE-STANDING [ ] 4. PROJECTING [ ] 5. OFF-PREMISE                                                                                                                                                                                  | 2 Square Feet per Linear Foot of Building Facade 2 Square Feet per Linear Foot of Building Facade 2 Traffic Lanes - 0.75 Square Feet x Street Frontage 4 or more Traffic Lanes - 1.5 Square Feet x Street Frontage 0.5 Square Feet per each Linear Foot of Building Facade See #3 Spacing Requirements; Not > 300 Square Feet or < 15 Square Feet                                                                                                                                                                                                                                                                                                                                                                                                                                                                                                                                                                                                                                                                                                                                                                                                                                                                                                                                                                                                                                                                                                                                                                                                                                                                                                                                                                                                                                                                                                                                                                                                                                                                                                                                                                             |                                                                                                                                                                                                                                                                                  |  |
| [ /] Externally Illuminated                                                                                                                                                                                                                                              | [ ] Internally Illuminated                                                                                                                                                                                                                                                                                                                                                                                                                                                                                                                                                                                                                                                                                                                                                                                                                                                                                                                                                                                                                                                                                                                                                                                                                                                                                                                                                                                                                                                                                                                                                                                                                                                                                                                                                                                                                                                                                                                                                                                                                                                                                                    | [ ] Non-Illuminated                                                                                                                                                                                                                                                              |  |
| (1 - 5) Area of Proposed Sign: ZOO Square Feet (1,2,4) Building Façade: NONE Linear Feet (1 - 4) Street Frontage: ZGO Linear Feet (2 - 5) Height to Top of Sign: ZS Feet Clearance to Grade: Feet (5) Distance from all Existing Off-Premise Signs within 600 Feet: Feet |                                                                                                                                                                                                                                                                                                                                                                                                                                                                                                                                                                                                                                                                                                                                                                                                                                                                                                                                                                                                                                                                                                                                                                                                                                                                                                                                                                                                                                                                                                                                                                                                                                                                                                                                                                                                                                                                                                                                                                                                                                                                                                                               |                                                                                                                                                                                                                                                                                  |  |
|                                                                                                                                                                                                                                                                          |                                                                                                                                                                                                                                                                                                                                                                                                                                                                                                                                                                                                                                                                                                                                                                                                                                                                                                                                                                                                                                                                                                                                                                                                                                                                                                                                                                                                                                                                                                                                                                                                                                                                                                                                                                                                                                                                                                                                                                                                                                                                                                                               |                                                                                                                                                                                                                                                                                  |  |
| EXISTING SIGNAGE/TYPE:                                                                                                                                                                                                                                                   | Sq. Ft.                                                                                                                                                                                                                                                                                                                                                                                                                                                                                                                                                                                                                                                                                                                                                                                                                                                                                                                                                                                                                                                                                                                                                                                                                                                                                                                                                                                                                                                                                                                                                                                                                                                                                                                                                                                                                                                                                                                                                                                                                                                                                                                       | ● FOR OFFICE USE ONLY ● Signage Allowed on Parcel:                                                                                                                                                                                                                               |  |
| EXISTING SIGNAGE/TYPE:                                                                                                                                                                                                                                                   | Sq. FtSq. Ft.                                                                                                                                                                                                                                                                                                                                                                                                                                                                                                                                                                                                                                                                                                                                                                                                                                                                                                                                                                                                                                                                                                                                                                                                                                                                                                                                                                                                                                                                                                                                                                                                                                                                                                                                                                                                                                                                                                                                                                                                                                                                                                                 |                                                                                                                                                                                                                                                                                  |  |
| EXISTING SIGNAGE/TYPE:                                                                                                                                                                                                                                                   |                                                                                                                                                                                                                                                                                                                                                                                                                                                                                                                                                                                                                                                                                                                                                                                                                                                                                                                                                                                                                                                                                                                                                                                                                                                                                                                                                                                                                                                                                                                                                                                                                                                                                                                                                                                                                                                                                                                                                                                                                                                                                                                               | Signage Allowed on Parcel:                                                                                                                                                                                                                                                       |  |
|                                                                                                                                                                                                                                                                          | Sq. Ft.                                                                                                                                                                                                                                                                                                                                                                                                                                                                                                                                                                                                                                                                                                                                                                                                                                                                                                                                                                                                                                                                                                                                                                                                                                                                                                                                                                                                                                                                                                                                                                                                                                                                                                                                                                                                                                                                                                                                                                                                                                                                                                                       | Signage Allowed on Parcel:  Building Sq. Ft.                                                                                                                                                                                                                                     |  |
| Total Ex  COMMENTS: blade sig                                                                                                                                                                                                                                            | Sq. Ft Sq. Ft.                                                                                                                                                                                                                                                                                                                                                                                                                                                                                                                                                                                                                                                                                                                                                                                                                                                                                                                                                                                                                                                                                                                                                                                                                                                                                                                                                                                                                                                                                                                                                                                                                                                                                                                                                                                                                                                                                                                                                                                                                                                                                                                | Signage Allowed on Parcel:  Building O Sq. Ft.  Free-Standing 300 Sq. Ft.  Total Allowed: 300 Sq. Ft.                                                                                                                                                                            |  |
| Total Ex  COMMENTS: blade sign 607 24 Rd sign  NOTE: No sign may exceed 300 square proposed and existing signage including typ                                                                                                                                           | Sq. Ft.  Sq. Ft.  Sq. Ft.  Sq. Ft.  Sq. Ft.  A separate sign clearance is roses, dimensions and lettering. Attach operty lines, distances from existing the standard standard specific | Signage Allowed on Parcel:  Building Sq. Ft.  Free-Standing 300 Sq. Ft.  Total Allowed: 300 Sq. Ft.  Le "V"  equired for each sign. Attach a sketch, to scale, of a plot plan, to scale, showing: abutting streets, alleys, buildings to proposed signs and required setbacks. A |  |