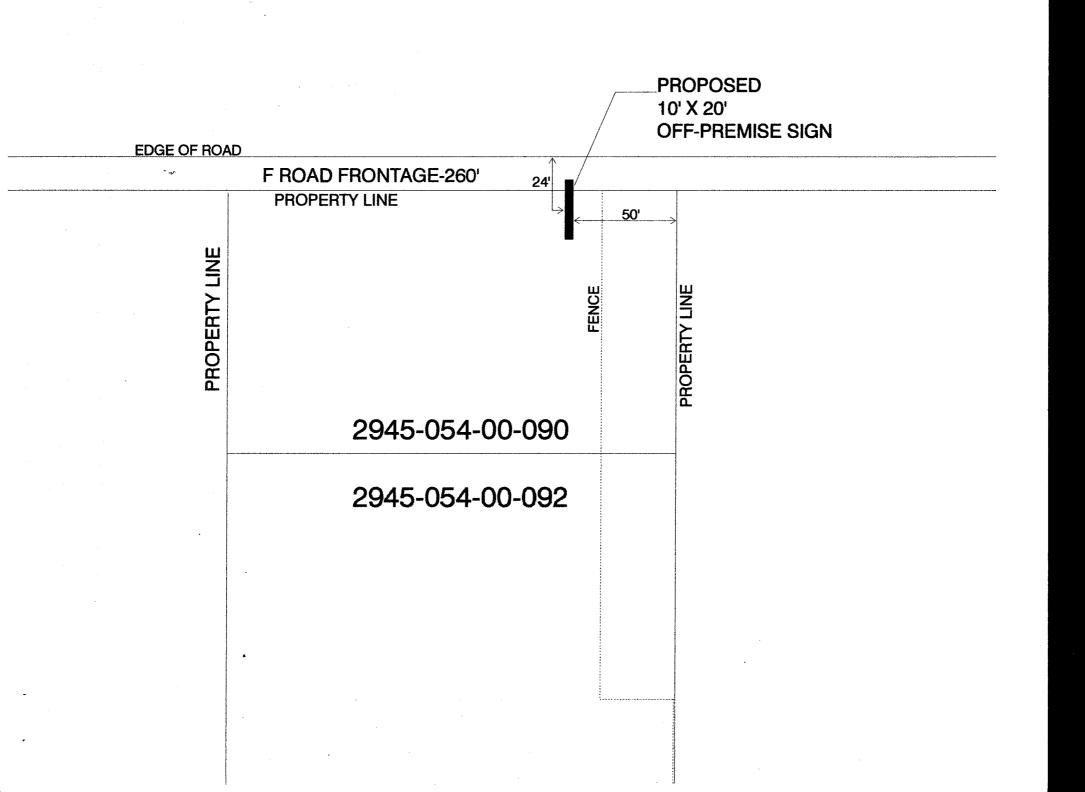

|                                                                                                                                                                                                                                                                          | <del></del>                                                                                                                                                                                                                                                                                                                                                                                                                                                                                                                                                                                                                                                                                                                                                                                                                                                                                                                                                                                                                                                                                                                                                                                                                                                                                                                                                                                                                                                                                                                                                                                                                                                                                                                                                                                                                                                                                                                                                                                                                                                                                                                   |                                                                                                                                                                                                                                                                                  |  |
|--------------------------------------------------------------------------------------------------------------------------------------------------------------------------------------------------------------------------------------------------------------------------|-------------------------------------------------------------------------------------------------------------------------------------------------------------------------------------------------------------------------------------------------------------------------------------------------------------------------------------------------------------------------------------------------------------------------------------------------------------------------------------------------------------------------------------------------------------------------------------------------------------------------------------------------------------------------------------------------------------------------------------------------------------------------------------------------------------------------------------------------------------------------------------------------------------------------------------------------------------------------------------------------------------------------------------------------------------------------------------------------------------------------------------------------------------------------------------------------------------------------------------------------------------------------------------------------------------------------------------------------------------------------------------------------------------------------------------------------------------------------------------------------------------------------------------------------------------------------------------------------------------------------------------------------------------------------------------------------------------------------------------------------------------------------------------------------------------------------------------------------------------------------------------------------------------------------------------------------------------------------------------------------------------------------------------------------------------------------------------------------------------------------------|----------------------------------------------------------------------------------------------------------------------------------------------------------------------------------------------------------------------------------------------------------------------------------|--|
| TAX SCHEDULE 2945-03 BUSINESS NAME Circle Cousting STREET ADDRESS 2391 F PROPERTY OWNER PESSY + OWNER ADDRESS                                                                                                                                                            | <del></del>                                                                                                                                                                                                                                                                                                                                                                                                                                                                                                                                                                                                                                                                                                                                                                                                                                                                                                                                                                                                                                                                                                                                                                                                                                                                                                                                                                                                                                                                                                                                                                                                                                                                                                                                                                                                                                                                                                                                                                                                                                                                                                                   | ENO. 2030719                                                                                                                                                                                                                                                                     |  |
| [ ] 1. FLUSH WALL [ ] 2. ROOF [ ] 3. FREE-STANDING [ ] 4. PROJECTING [ ] 5. OFF-PREMISE                                                                                                                                                                                  | 2 Square Feet per Linear Foot of Building Facade 2 Square Feet per Linear Foot of Building Facade 2 Traffic Lanes - 0.75 Square Feet x Street Frontage 4 or more Traffic Lanes - 1.5 Square Feet x Street Frontage 0.5 Square Feet per each Linear Foot of Building Facade See #3 Spacing Requirements; Not > 300 Square Feet or < 15 Square Feet                                                                                                                                                                                                                                                                                                                                                                                                                                                                                                                                                                                                                                                                                                                                                                                                                                                                                                                                                                                                                                                                                                                                                                                                                                                                                                                                                                                                                                                                                                                                                                                                                                                                                                                                                                             |                                                                                                                                                                                                                                                                                  |  |
| [ /] Externally Illuminated                                                                                                                                                                                                                                              | [ ] Internally Illuminated                                                                                                                                                                                                                                                                                                                                                                                                                                                                                                                                                                                                                                                                                                                                                                                                                                                                                                                                                                                                                                                                                                                                                                                                                                                                                                                                                                                                                                                                                                                                                                                                                                                                                                                                                                                                                                                                                                                                                                                                                                                                                                    | [ ] Non-Illuminated                                                                                                                                                                                                                                                              |  |
| (1 - 5) Area of Proposed Sign: ZOO Square Feet (1,2,4) Building Façade: NONE Linear Feet (1 - 4) Street Frontage: ZGO Linear Feet (2 - 5) Height to Top of Sign: ZS Feet Clearance to Grade: Feet (5) Distance from all Existing Off-Premise Signs within 600 Feet: Feet |                                                                                                                                                                                                                                                                                                                                                                                                                                                                                                                                                                                                                                                                                                                                                                                                                                                                                                                                                                                                                                                                                                                                                                                                                                                                                                                                                                                                                                                                                                                                                                                                                                                                                                                                                                                                                                                                                                                                                                                                                                                                                                                               |                                                                                                                                                                                                                                                                                  |  |
|                                                                                                                                                                                                                                                                          |                                                                                                                                                                                                                                                                                                                                                                                                                                                                                                                                                                                                                                                                                                                                                                                                                                                                                                                                                                                                                                                                                                                                                                                                                                                                                                                                                                                                                                                                                                                                                                                                                                                                                                                                                                                                                                                                                                                                                                                                                                                                                                                               |                                                                                                                                                                                                                                                                                  |  |
| EXISTING SIGNAGE/TYPE:                                                                                                                                                                                                                                                   | Sq. Ft.                                                                                                                                                                                                                                                                                                                                                                                                                                                                                                                                                                                                                                                                                                                                                                                                                                                                                                                                                                                                                                                                                                                                                                                                                                                                                                                                                                                                                                                                                                                                                                                                                                                                                                                                                                                                                                                                                                                                                                                                                                                                                                                       | ● FOR OFFICE USE ONLY ● Signage Allowed on Parcel:                                                                                                                                                                                                                               |  |
| EXISTING SIGNAGE/TYPE:                                                                                                                                                                                                                                                   | Sq. FtSq. Ft.                                                                                                                                                                                                                                                                                                                                                                                                                                                                                                                                                                                                                                                                                                                                                                                                                                                                                                                                                                                                                                                                                                                                                                                                                                                                                                                                                                                                                                                                                                                                                                                                                                                                                                                                                                                                                                                                                                                                                                                                                                                                                                                 |                                                                                                                                                                                                                                                                                  |  |
| EXISTING SIGNAGE/TYPE:                                                                                                                                                                                                                                                   |                                                                                                                                                                                                                                                                                                                                                                                                                                                                                                                                                                                                                                                                                                                                                                                                                                                                                                                                                                                                                                                                                                                                                                                                                                                                                                                                                                                                                                                                                                                                                                                                                                                                                                                                                                                                                                                                                                                                                                                                                                                                                                                               | Signage Allowed on Parcel:                                                                                                                                                                                                                                                       |  |
|                                                                                                                                                                                                                                                                          | Sq. Ft.                                                                                                                                                                                                                                                                                                                                                                                                                                                                                                                                                                                                                                                                                                                                                                                                                                                                                                                                                                                                                                                                                                                                                                                                                                                                                                                                                                                                                                                                                                                                                                                                                                                                                                                                                                                                                                                                                                                                                                                                                                                                                                                       | Signage Allowed on Parcel:  Building Sq. Ft.                                                                                                                                                                                                                                     |  |
| Total Ex  COMMENTS: blade sig                                                                                                                                                                                                                                            | Sq. Ft Sq. Ft.                                                                                                                                                                                                                                                                                                                                                                                                                                                                                                                                                                                                                                                                                                                                                                                                                                                                                                                                                                                                                                                                                                                                                                                                                                                                                                                                                                                                                                                                                                                                                                                                                                                                                                                                                                                                                                                                                                                                                                                                                                                                                                                | Signage Allowed on Parcel:  Building O Sq. Ft.  Free-Standing 300 Sq. Ft.  Total Allowed: 300 Sq. Ft.                                                                                                                                                                            |  |
| Total Ex  COMMENTS: blade sign 607 24 Rd sign  NOTE: No sign may exceed 300 square proposed and existing signage including typ                                                                                                                                           | Sq. Ft.  Sq. Ft.  Sq. Ft.  Sq. Ft.  Sq. Ft.  A separate sign clearance is roses, dimensions and lettering. Attach operty lines, distances from existing the standard standard specific | Signage Allowed on Parcel:  Building Sq. Ft.  Free-Standing 300 Sq. Ft.  Total Allowed: 300 Sq. Ft.  Le "V"  equired for each sign. Attach a sketch, to scale, of a plot plan, to scale, showing: abutting streets, alleys, buildings to proposed signs and required setbacks. A |  |