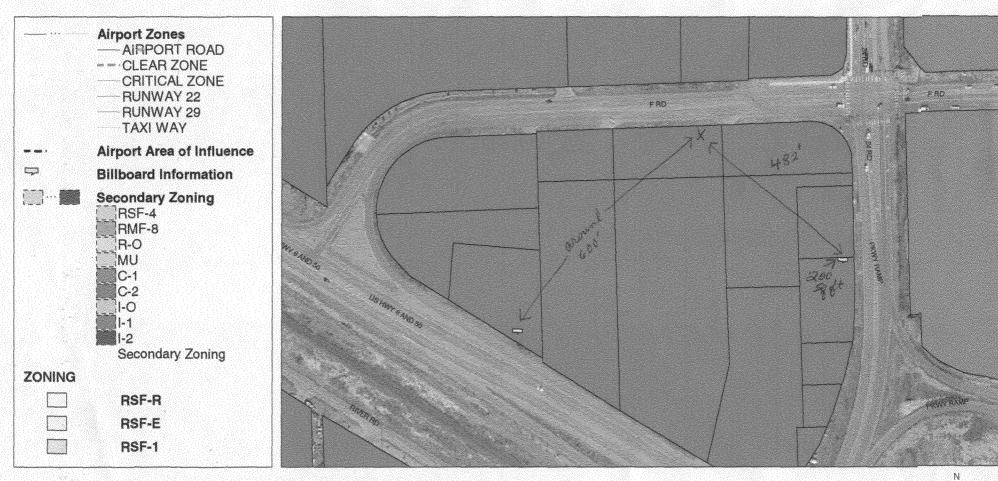

posed and existing signage including typ                                                                                                                                           | Sq. Ft.  Sq. Ft.  Sq. Ft.  Sq. Ft.  Sq. Ft.  A separate sign clearance is roses, dimensions and lettering. Attach operty lines, distances from existing the standard standard specific | Signage Allowed on Parcel:  Building Sq. Ft.  Free-Standing 300 Sq. Ft.  Total Allowed: 300 Sq. Ft.  Le "V"  equired for each sign. Attach a sketch, to scale, of a plot plan, to scale, showing: abutting streets, alleys, buildings to proposed signs and required setbacks. A |  |

(White: Community Development)

(Canary: Applicant)

(Pink: Building Dept)

(Goldenrod: Code Enforcement)





## City of Grand Junction GIS Zoning Map ©



200