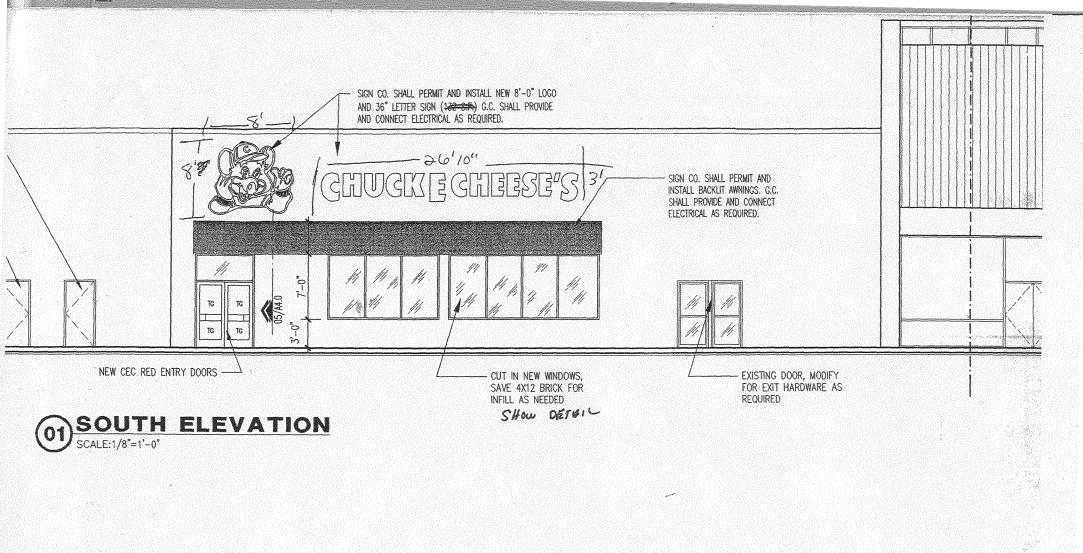

| BUSINESS NAME CHUCK E ( STREET ADDRESS 2424 Hw PROPERTY OWNER OWNER ADDRESS  [X] 1. FLUSH WALL [ ] 2. ROOF [ ] 3. FREE-STANDING [ ] 4. PROJECTING                                                                                                                                                                                                                         | 2 Square Feet per Linear Foot of Br<br>2 Square Feet per Linear Foot of Br<br>2 Square Feet per Linear Foot of Br<br>2 Traffic Lanes - 0.75 Square Feet<br>4 or more Traffic Lanes - 1.5 Square<br>0.5 Square Feet per each Linear Fo | ailding Facade  x Street Frontage  re Feet x Street Frontage  ot of Building Facade                                                                                                                                               |  |  |  |  |
|---------------------------------------------------------------------------------------------------------------------------------------------------------------------------------------------------------------------------------------------------------------------------------------------------------------------------------------------------------------------------|---------------------------------------------------------------------------------------------------------------------------------------------------------------------------------------------------------------------------------------|-----------------------------------------------------------------------------------------------------------------------------------------------------------------------------------------------------------------------------------|--|--|--|--|
| [ ] 5. OFF-PREMISE [ ] Externally Illuminated                                                                                                                                                                                                                                                                                                                             | [X] Internally Illuminated                                                                                                                                                                                                            | > 300 Square Feet or < 15 Square Feet  [ ] Non-Illuminated                                                                                                                                                                        |  |  |  |  |
| (1 - 5) Area of Proposed Sign: 148,3 Square Feet (1,2,4) Building Façade: Linear Feet \( \sigma \) Linear Feet (1 - 4) Street Frontage: \( \frac{2400}{24} \) Linear Feet (2 - 5) Height to Top of Sign: \( \frac{24}{24} \) Feet Clearance to Grade: \( \frac{16}{24} \) Feet (5) Distance from all Existing Off-Premise Signs within 600 Feet: \( \frac{16}{24} \) Feet |                                                                                                                                                                                                                                       |                                                                                                                                                                                                                                   |  |  |  |  |
| EXISTING SIGNAGE/TYPE:                                                                                                                                                                                                                                                                                                                                                    | 1024 Sq. Ft.                                                                                                                                                                                                                          | ● FOR OFFICE USE ONLY ● Signage Allowed on Parcel:                                                                                                                                                                                |  |  |  |  |
| Tota                                                                                                                                                                                                                                                                                                                                                                      | Sq. Ft.  Existing: 1024 Sq. Ft.                                                                                                                                                                                                       | Building <u>3300</u> Sq. Ft.  Free-Standing Sq. Ft.  Total Allowed: <u>3300</u> Sq. Ft.                                                                                                                                           |  |  |  |  |
| NOTE: No sign may exceed 300 squaproposed and existing signage including easements, driveways, encroachments,                                                                                                                                                                                                                                                             | Sq. Ft.  Sq. Ft.  Sq. Ft.  A Sq. Ft.  The Sq. Ft.  Sq. Ft.  Sq. Ft.  Sq. Ft.  A separate sign clearance is retypes, dimensions and lettering. Attach a                                                                                | Free-Standing Sq. Ft.  Total Allowed: 3300 Sq. Ft.  Advived Full Squired for each sign. Attach a sketch, to scale, of plot plan, to scale, showing: abutting streets, alleys, mildings to proposed signs and required setbacks. A |  |  |  |  |