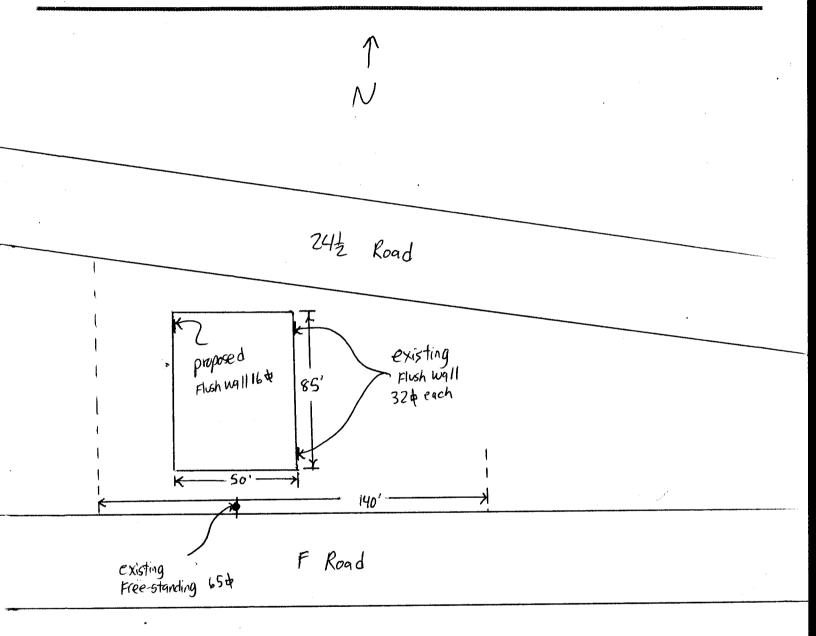

## Sign Clearance

Clearance No. None

Date Submitted 3-//-03

Fee \$ 25.00

Zone C-/

Community Development Department 250 North 5th Street Grand Junction CO 81501 (970) 244-1430

| TAX SCHEDULE 2945 - 043 - 01 - 013 CONTRACTOR BUSINESS NAME Dahles Big and Tall LICENSE NO. 2030/06  STREET ADDRESS 2446 F Road ADDRESS /056 UTC  PROPERTY OWNER Rob Dahles TELEPHONE NO. 245-7700  OWNER ADDRESS CONTACT PERSON Eric  1 2 ROOF 2 Square Feet per Linear Foot of Building Facade 2 Traffic Lanes - 0.75 Square Feet x Street Frontage 4 or more Traffic Lanes - 1.5 Square Feet x Street Frontage 4 or more Traffic Lanes - 1.5 Square Feet x Street Frontage 5 O.5 Square Feet per each Linear Foot of Building Facade 5 O.5 Square Feet per each Linear Foot of Building Facade 5 Square Feet per each Linear Foot of Building Facade 5 Square Feet per each Linear Foot of Building Facade 5 Square Feet per each Linear Foot of Building Facade 5 Square Feet per each Linear Foot of Building Facade 5 Square Feet per each Linear Foot of Building Facade 7 Square Feet per each Linear Foot of Building Facade 7 Square Feet per each Linear Foot of Building Facade 8 Square Feet per each Linear Foot of Building Facade 9 Square Feet per each Linear Foot of Building Facade 9 Square Feet per each Linear Foot of Building Facade 9 Square Feet per each Linear Foot of Building Facade |                            |                                                                                    |
|---------------------------------------------------------------------------------------------------------------------------------------------------------------------------------------------------------------------------------------------------------------------------------------------------------------------------------------------------------------------------------------------------------------------------------------------------------------------------------------------------------------------------------------------------------------------------------------------------------------------------------------------------------------------------------------------------------------------------------------------------------------------------------------------------------------------------------------------------------------------------------------------------------------------------------------------------------------------------------------------------------------------------------------------------------------------------------------------------------------------------------------------------------------------------------------------------------------------|----------------------------|------------------------------------------------------------------------------------|
| [ ] Externally Illuminated                                                                                                                                                                                                                                                                                                                                                                                                                                                                                                                                                                                                                                                                                                                                                                                                                                                                                                                                                                                                                                                                                                                                                                                          | [X] Internally Illuminated | [ ] Non-Illuminated                                                                |
| (1 - 5) Area of Proposed Sign: Square Feet (1,2,4) Building Façade: Linear Feet (1 - 4) Street Frontage: Linear Feet (2 - 5) Height to Top of Sign: LZ Feet Clearance to Grade: Feet (5) Distance from all Existing Off-Premise Signs within 600 Feet: Feet                                                                                                                                                                                                                                                                                                                                                                                                                                                                                                                                                                                                                                                                                                                                                                                                                                                                                                                                                         |                            |                                                                                    |
| EXISTING SIGNAGE/TYPE:                                                                                                                                                                                                                                                                                                                                                                                                                                                                                                                                                                                                                                                                                                                                                                                                                                                                                                                                                                                                                                                                                                                                                                                              |                            | ● FOR OFFICE USE ONLY ●                                                            |
| Flush wall 2 @ 3<br>Free-Standing                                                                                                                                                                                                                                                                                                                                                                                                                                                                                                                                                                                                                                                                                                                                                                                                                                                                                                                                                                                                                                                                                                                                                                                   | 65 sq. Ft.                 | Signage Allowed on Parcel: F RIAd  Building 200 Sq. Ft.  Free-Standing 210 Sq. Ft. |
| 1 otal E                                                                                                                                                                                                                                                                                                                                                                                                                                                                                                                                                                                                                                                                                                                                                                                                                                                                                                                                                                                                                                                                                                                                                                                                            | existing: 129 Sq. Ft.      | Total Allowed: 210 Sq. Ft.                                                         |
| NOTE: No sign may exceed 300 square feet. A separate sign clearance is required for each sign. Attach a sketch, to scale, of proposed and existing signage including types, dimensions and lettering. Attach a plot plan, to scale, showing: abutting streets, alleys, easements, driveways, encroachments, property lines, distances from existing buildings to proposed signs and required setbacks. A SEPARATE PERMIT FROM THE BUILDING DEPARTMENT IS ALSO REQUIRED.  I hereby attest that the information on this form and the attached sketches are true and accurate.                                                                                                                                                                                                                                                                                                                                                                                                                                                                                                                                                                                                                                         |                            |                                                                                    |
| Applicant's Signature  3-11-03  Omnunity Development Approval  Date  3/11/03  Date                                                                                                                                                                                                                                                                                                                                                                                                                                                                                                                                                                                                                                                                                                                                                                                                                                                                                                                                                                                                                                                                                                                                  |                            |                                                                                    |
| (White: Community Development) (Canary: Applicant) (Pink: Building Dept) (Goldenrod: Code Enforcement)                                                                                                                                                                                                                                                                                                                                                                                                                                                                                                                                                                                                                                                                                                                                                                                                                                                                                                                                                                                                                                                                                                              |                            |                                                                                    |