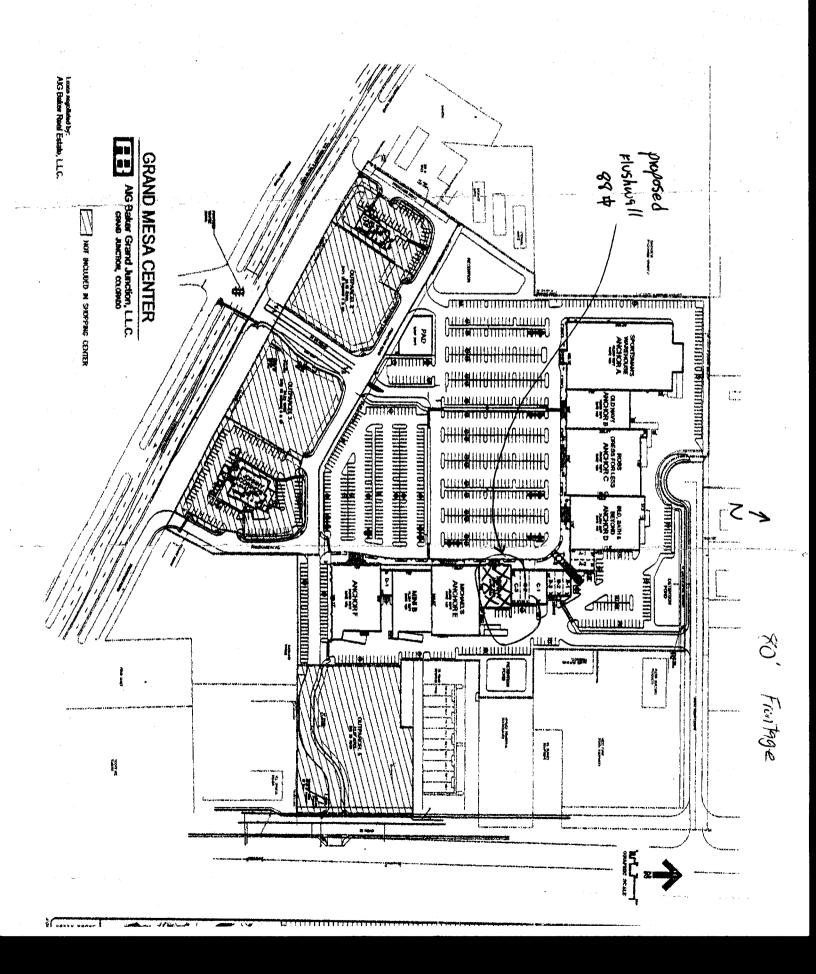

|
| Applicant's Signature Date  (White: Community Development) (Canary: Application of the Community Development)                                                                                                                                                                                                                                                                                                                                                                                                                                                               | Community Development Approval Date  (Pink: Building Dept) (Goldenrod: Code Enforcement)                |

EXHIBIT A

DIAGRAM OF THE SHOPPING CENTER AND LOCATION OF THE PREMISES



## AMERICAN SIGNS (303)932-8477

## **SPECIFICATIONS**

Custom manufacture 24 GA paint grip sheet metalletters

Neon: Single stroke 15 mm red in letters

Faces: 3/16" orange plex in letters

Sidewalls: Dark Bronze

Trimcap: 1" gold jewelite

Letters are to be installed on raceway painted to match building facia

22'

## J. VITAMIN COTTAGE 2" NATURAL GROCERS 18"

88 square feet





88 square feet FAX #(720) 981-4689