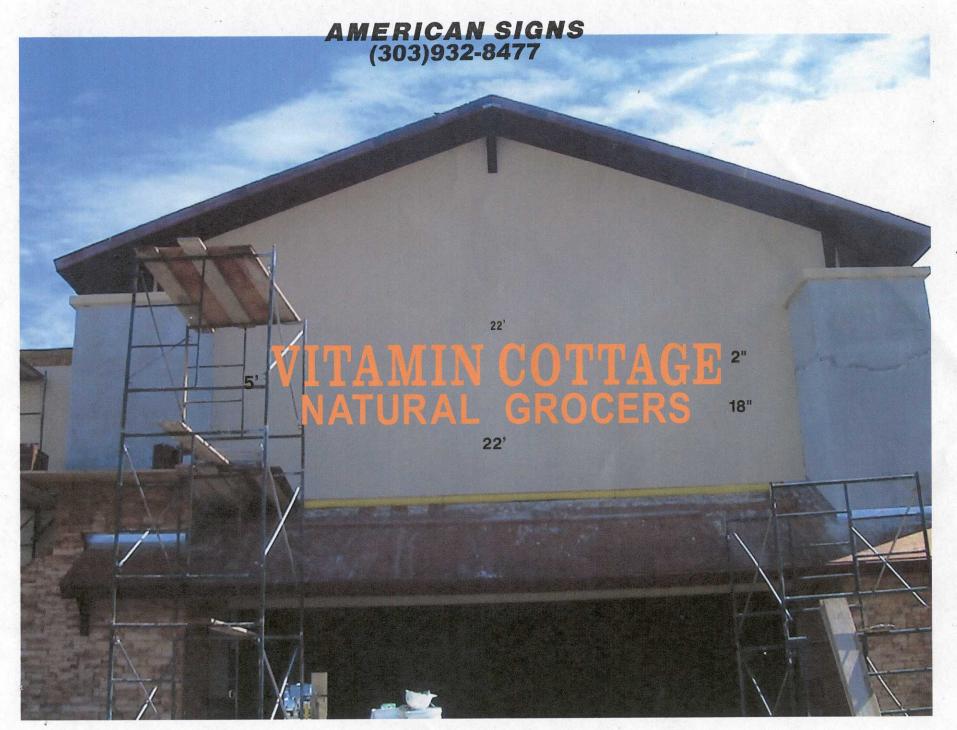

## AMERICAN SIGNS (303)932-8477

22'

## J. VITAMIN COTTAGE 2" NATURAL GROCERS 18"

88 square feet

88 square feet FAX #(720) 981-4689