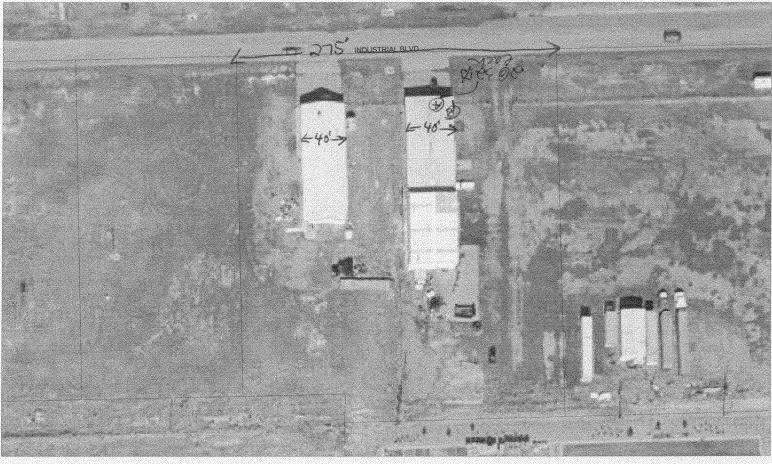

## Sign Permit

Grand Junction, CO 81501

250 North 5th Street

Community Development Department

(g)

Permit No. \_\_\_\_\_\_
Date Submitted

(970) 244-1430 contractor Ruds Signs
LICENSE NO. 2030106

ADDRESS 1055 vte BUSINESS NAME CANCUN Transport
STREET ADDRESS 2477 Industria PROPERTY OWNER \_\_\_\_ TELEPHONE NO. 245-7700 OWNER ADDRESS 2 Square Feet per Linear Foot of Building Facade **FLUSH WALL** Face Change Only (2,3 & 4): **ROOF** 2 Square Feet per Linear Foot of Building Facade [ ] 2. []3. FREE-STANDING 2 Traffic Lanes - 0.75 Square Feet x Street Frontage 4 or more Traffic Lanes - 1.5 Square Feet x Street Frontage 0.5 Square Feet per each Linear Foot of Building Facade []4. **PROJECTING** [ ] Existing Externally or Internally Illuminated - No Change in Electrical Service Non-Illuminated Area of Proposed Sign \_\_\_\_32 Square Feet (1 - 4)Building Facade 40 Linear Feet (1,2,4)400 Linear Feet Street Frontage (1 - 4)Height to Top of Sign 12 Feet Clearance to Grade Feet (2,3,4)● FOR OFFICE USE ONLY ● Existing Signage/Type: Sq. Ft. Signage Allowed on Parcel: Sq. Ft. Building Sq. Ft. Sq. Ft. Free-Standing Sq. Ft. Total Allowed: Sq. Ft. Total Existing: **COMMENTS:** NOTE: No sign may exceed 300 square feet. A separate sign permit is required for each sign. Attach a sketch of proposed and existing signage including types, dimensions, lettering, abutting streets, alleys, easements, property lines, and locations. Roof signs shall be manufactured such that no guy wires, braces or supports shall be visible.

| Grand Junct                                                                                                           | Grand Junction, CO 81501                                                                                                                                                                                                     |                                                   | Tax Schedule                                                                       |                                     |  |
|-----------------------------------------------------------------------------------------------------------------------|------------------------------------------------------------------------------------------------------------------------------------------------------------------------------------------------------------------------------|---------------------------------------------------|------------------------------------------------------------------------------------|-------------------------------------|--|
| (970) 244-1430                                                                                                        |                                                                                                                                                                                                                              |                                                   | Zone                                                                               |                                     |  |
| BUSINESS NAME C9nCun Transport  STREET ADDRESS 2477 Industria    PROPERTY OWNER  OWNER ADDRESS                        |                                                                                                                                                                                                                              | LICEN<br>ADDR                                     | contractor Bud's sighs License no. 2030/06 Address 1055 ute TELEPHONE NO. 245-7700 |                                     |  |
| [ ] 1. FLUSH WALL  Face Change Only (2,3 & 4):  [ ] 2. ROOF  [ ] 3. FREE-STANDING  [ ] 4. PROJECTING                  | 4 or more Traffic I                                                                                                                                                                                                          | Linear Foot of<br>.75 Square Fe<br>Lanes - 1.5 Sq | _                                                                                  | •                                   |  |
| [ ] Existing Externally or Internally Illu                                                                            | minated - No Chang                                                                                                                                                                                                           | ge in Electrica                                   | al Service N                                                                       | on-Illuminated                      |  |
| (1,2,4)       Building Facade                                                                                         | Square Feet Inear Feet | to Grade                                          | Feet Feet                                                                          | USE ONLY                            |  |
| Existing Signage/Type:                                                                                                |                                                                                                                                                                                                                              | G. F.                                             | ● FOR OFFICE USE ONLY ●                                                            |                                     |  |
| Flush Wall                                                                                                            | 32                                                                                                                                                                                                                           | Sq. Ft.                                           | Signage Allowed on Parce                                                           |                                     |  |
|                                                                                                                       |                                                                                                                                                                                                                              | Sq. Ft.                                           | Building                                                                           | Sq. Ft.                             |  |
| Total Evision                                                                                                         | 32                                                                                                                                                                                                                           | Sq. Ft.                                           | Free-Standing                                                                      | Sq. Ft.                             |  |
| Total Existing:                                                                                                       |                                                                                                                                                                                                                              | Sq. Ft.                                           | Total Allowed:                                                                     | Sa. Ft.                             |  |
| COMMENTS:                                                                                                             |                                                                                                                                                                                                                              |                                                   | <u> </u>                                                                           |                                     |  |
| NOTE: No sign may exceed 300 squ<br>proposed and existing signage including<br>and locations. Roof signs shall be man | ng types, dimension<br>nufactured such tha                                                                                                                                                                                   | is, lettering,<br>t no guy wire                   | abutting streets, alleys, eases, braces or supports shall                          | ements, property lines, be visible. |  |
| En Bent                                                                                                               | 7-1-03                                                                                                                                                                                                                       | Bayle                                             | y Development Approval                                                             | 7-23-03                             |  |
| Applicant's Signature                                                                                                 | Date                                                                                                                                                                                                                         | Communit                                          | y Development Approval                                                             | Date                                |  |
| (White: Community Development)                                                                                        | (Canar                                                                                                                                                                                                                       | y: Applicani                                      | ) (Pink                                                                            | : Code Enforcement)                 |  |