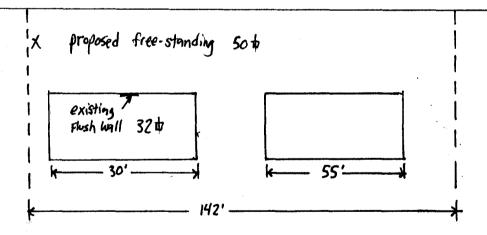

|                                                                                                                                                                                 |                                                                                                                                                                                                                 | 8                                                                                |
|---------------------------------------------------------------------------------------------------------------------------------------------------------------------------------|-----------------------------------------------------------------------------------------------------------------------------------------------------------------------------------------------------------------|----------------------------------------------------------------------------------|
| TAX SCHEDULE 2945-091- BUSINESS NAME LUNDSFORD Brother STREET ADDRESS 2481 Comme PROPERTY OWNER                                                                                 | els licen vee Addr d telep                                                                                                                                                                                      | RACTOR Bud's Signs SE NO. 2030106 ESS 1055 ute HONE NO. 245-7700 ACT PERSON Eric |
| [ ] 2. ROOF 2<br>[ ] 3. FREE-STANDING 2<br>[ ] 4. PROJECTING 0                                                                                                                  | Square Feet per Linear Foot of<br>Square Feet per Linear Foot of<br>Traffic Lanes - 0.75 Square Feet<br>or more Traffic Lanes - 1.5 Squ<br>5.5 Square Feet per each Linear I<br>See #3 Spacing Requirements; No | Building Facade et x Street Frontage nare Feet x Street Frontage                 |
| [ ] Externally Illuminated                                                                                                                                                      | [X] Internally Illuminated                                                                                                                                                                                      | [ ] Non-Illuminated                                                              |
| (1 - 5) Area of Proposed Sign: SO (1,2,4) Building Façade: S5 Line (1 - 4) Street Frontage: 142 Linea (2 - 5) Height to Top of Sign: 20 (5) Distance from all Existing Off-Pres | ear Feet ar Feet _ Feet Clearance to Gr.                                                                                                                                                                        | ade:Feet<br>Feet                                                                 |
|                                                                                                                                                                                 |                                                                                                                                                                                                                 |                                                                                  |
| EXISTING SIGNAGE/TYPE:                                                                                                                                                          |                                                                                                                                                                                                                 | ● FOR OFFICE USE ONLY ●                                                          |
| EXISTING SIGNAGE/TYPE: Flush Wall                                                                                                                                               | Sq. Ft.                                                                                                                                                                                                         | Signage Allowed on Parcel:  Building Sq. Ft.                                     |
|                                                                                                                                                                                 | •                                                                                                                                                                                                               | Signage Allowed on Parcel:                                                       |
|                                                                                                                                                                                 | Sq. Ft. Sq. Ft.                                                                                                                                                                                                 | Signage Allowed on Parcel:  Building Sq. Ft.                                     |
| Flush Wall                                                                                                                                                                      | Sq. Ft Sq. Ft.                                                                                                                                                                                                  | Signage Allowed on Parcel:  Building                                             |
| Total Existing  COMMENTS:  NOTE: No sign may exceed 300 square fee proposed and existing signage including types,                                                               | Sq. Ft.  Sq. Ft.  Sq. Ft.  ing: 32 Sq. Ft.  t. A separate sign clearance is dimensions and lettering. Attachty lines, distances from existing                                                                   | Signage Allowed on Parcel:  Building                                             |