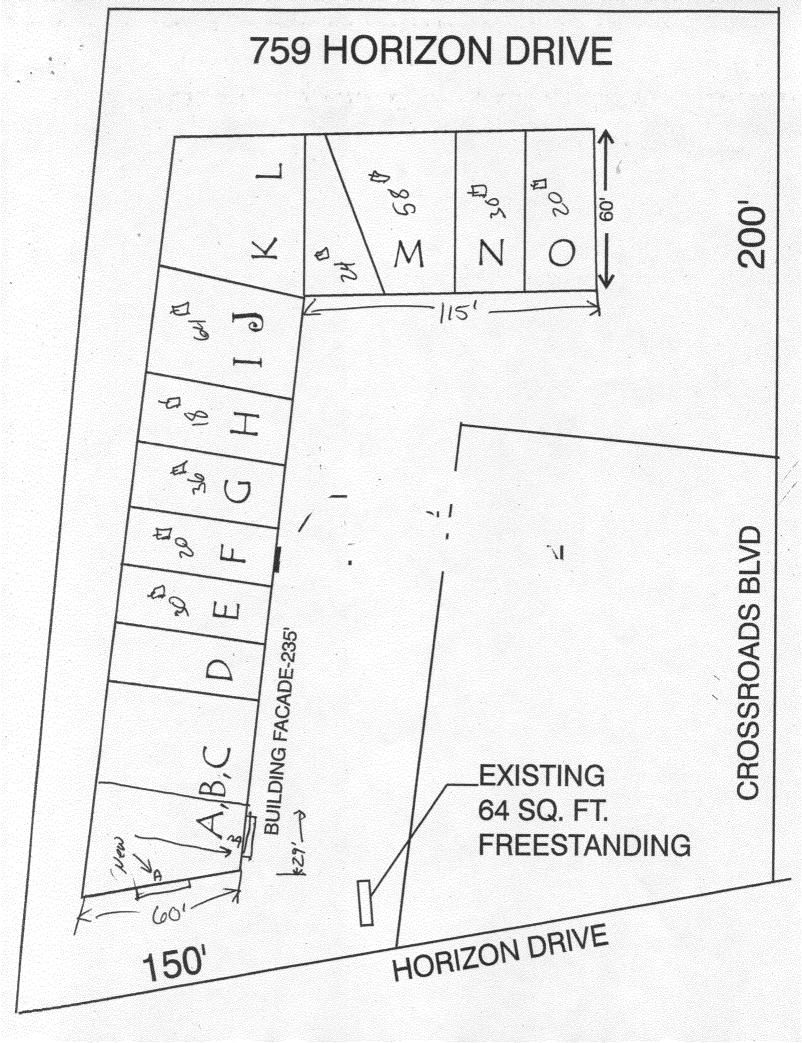

**NOTE:** No sign may exceed 300 square feet. A separate sign permit is required for each sign. Attach a sketch of proposed and existing signage including types, dimensions, lettering, abutting streets, alleys, easements, property lines, and locations. Roof signs shall be manufactured such that no guy wires, braces or supports shall be visible.

Community Development Approval /<u>)</u> Date 19/03 Applicant's Signature

(White: Community Development)

(Canary: Applicant)

(Pink: Code Enforcement)

| Community Devel<br>250 North 5th Stre                                                                                                                                                                                                                                                                                                                                                                                                                                                                                                                                                                                                                                                                                                                                                                                                                                                                                                                                                                                                                                                                                                                                                                                                                                                                                                                                                                                                                                                                                                                                                                                                                                                                                                                                                                                                                                                                                                                                                                                                                                                                                         | lopment Department<br>eet                                                                                                                                                                                                                                                                                                                                                                                                                                                                                                                                                                                                                                                                                                                                                                                                                                                                                                                                                                                                                                                                                                                                                                                                                                                                                                                                                                                                                                                                                                                                                                                                                                                                                                                                                                                                                                                                                                                                                                                                                                                                                                                                                                                                                                                                                                                                                                                                                                                                                                                                                                                                                                                                                                                                                                                                                                                                              | FEE \$                                                                                                                                                                                                                                                                                                                                                                                                                                                                                                                                                                                                                                                                                                                                                                                                                                                                                              | tted <u>12/9/03</u><br>5-00<br>27015361-22-02<br>-1                                          |
|-------------------------------------------------------------------------------------------------------------------------------------------------------------------------------------------------------------------------------------------------------------------------------------------------------------------------------------------------------------------------------------------------------------------------------------------------------------------------------------------------------------------------------------------------------------------------------------------------------------------------------------------------------------------------------------------------------------------------------------------------------------------------------------------------------------------------------------------------------------------------------------------------------------------------------------------------------------------------------------------------------------------------------------------------------------------------------------------------------------------------------------------------------------------------------------------------------------------------------------------------------------------------------------------------------------------------------------------------------------------------------------------------------------------------------------------------------------------------------------------------------------------------------------------------------------------------------------------------------------------------------------------------------------------------------------------------------------------------------------------------------------------------------------------------------------------------------------------------------------------------------------------------------------------------------------------------------------------------------------------------------------------------------------------------------------------------------------------------------------------------------|--------------------------------------------------------------------------------------------------------------------------------------------------------------------------------------------------------------------------------------------------------------------------------------------------------------------------------------------------------------------------------------------------------------------------------------------------------------------------------------------------------------------------------------------------------------------------------------------------------------------------------------------------------------------------------------------------------------------------------------------------------------------------------------------------------------------------------------------------------------------------------------------------------------------------------------------------------------------------------------------------------------------------------------------------------------------------------------------------------------------------------------------------------------------------------------------------------------------------------------------------------------------------------------------------------------------------------------------------------------------------------------------------------------------------------------------------------------------------------------------------------------------------------------------------------------------------------------------------------------------------------------------------------------------------------------------------------------------------------------------------------------------------------------------------------------------------------------------------------------------------------------------------------------------------------------------------------------------------------------------------------------------------------------------------------------------------------------------------------------------------------------------------------------------------------------------------------------------------------------------------------------------------------------------------------------------------------------------------------------------------------------------------------------------------------------------------------------------------------------------------------------------------------------------------------------------------------------------------------------------------------------------------------------------------------------------------------------------------------------------------------------------------------------------------------------------------------------------------------------------------------------------------------|-----------------------------------------------------------------------------------------------------------------------------------------------------------------------------------------------------------------------------------------------------------------------------------------------------------------------------------------------------------------------------------------------------------------------------------------------------------------------------------------------------------------------------------------------------------------------------------------------------------------------------------------------------------------------------------------------------------------------------------------------------------------------------------------------------------------------------------------------------------------------------------------------------|----------------------------------------------------------------------------------------------|
| 759 Horizon                                                                                                                                                                                                                                                                                                                                                                                                                                                                                                                                                                                                                                                                                                                                                                                                                                                                                                                                                                                                                                                                                                                                                                                                                                                                                                                                                                                                                                                                                                                                                                                                                                                                                                                                                                                                                                                                                                                                                                                                                                                                                                                   | $\frac{1}{242} + \frac{1}{40} + \frac{1}{40}$ | $\frac{29}{\text{DRESS}}$                                                                                                                                                                                                                                                                                                                                                                                                                                                                                                                                                                                                                                                                                                                                                                                                                                                                           | Electi Sign Co.<br>90.588<br>1 Coloy Dr.<br>242-7880                                         |
| <u>&amp; 4)</u> :<br>5 2 Sq<br>- <b>STANDING</b> 2 Tr<br>4 or                                                                                                                                                                                                                                                                                                                                                                                                                                                                                                                                                                                                                                                                                                                                                                                                                                                                                                                                                                                                                                                                                                                                                                                                                                                                                                                                                                                                                                                                                                                                                                                                                                                                                                                                                                                                                                                                                                                                                                                                                                                                 | uare Feet per Linear Foo<br>affic Lanes - 0.75 Square<br>more Traffic Lanes - 1.5                                                                                                                                                                                                                                                                                                                                                                                                                                                                                                                                                                                                                                                                                                                                                                                                                                                                                                                                                                                                                                                                                                                                                                                                                                                                                                                                                                                                                                                                                                                                                                                                                                                                                                                                                                                                                                                                                                                                                                                                                                                                                                                                                                                                                                                                                                                                                                                                                                                                                                                                                                                                                                                                                                                                                                                                                      | t of Building Facade<br>Feet x Street Fronta<br>Square Feet x Street                                                                                                                                                                                                                                                                                                                                                                                                                                                                                                                                                                                                                                                                                                                                                                                                                                | t Frontage                                                                                   |
| by the set of the set | quare Feet<br>Feet<br>eet                                                                                                                                                                                                                                                                                                                                                                                                                                                                                                                                                                                                                                                                                                                                                                                                                                                                                                                                                                                                                                                                                                                                                                                                                                                                                                                                                                                                                                                                                                                                                                                                                                                                                                                                                                                                                                                                                                                                                                                                                                                                                                                                                                                                                                                                                                                                                                                                                                                                                                                                                                                                                                                                                                                                                                                                                                                                              |                                                                                                                                                                                                                                                                                                                                                                                                                                                                                                                                                                                                                                                                                                                                                                                                                                                                                                     | [ ] Non-Illuminated                                                                          |
| ~                                                                                                                                                                                                                                                                                                                                                                                                                                                                                                                                                                                                                                                                                                                                                                                                                                                                                                                                                                                                                                                                                                                                                                                                                                                                                                                                                                                                                                                                                                                                                                                                                                                                                                                                                                                                                                                                                                                                                                                                                                                                                                                             | Sq. Ft.                                                                                                                                                                                                                                                                                                                                                                                                                                                                                                                                                                                                                                                                                                                                                                                                                                                                                                                                                                                                                                                                                                                                                                                                                                                                                                                                                                                                                                                                                                                                                                                                                                                                                                                                                                                                                                                                                                                                                                                                                                                                                                                                                                                                                                                                                                                                                                                                                                                                                                                                                                                                                                                                                                                                                                                                                                                                                                | • FC                                                                                                                                                                                                                                                                                                                                                                                                                                                                                                                                                                                                                                                                                                                                                                                                                                                                                                | wed on Parcel: (ASSAGAAS)<br>470 Sq. Ft.                                                     |
|                                                                                                                                                                                                                                                                                                                                                                                                                                                                                                                                                                                                                                                                                                                                                                                                                                                                                                                                                                                                                                                                                                                                                                                                                                                                                                                                                                                                                                                                                                                                                                                                                                                                                                                                                                                                                                                                                                                                                                                                                                                                                                                               | Community Deve<br>250 North 5th Str<br>Grand Junction, (<br>(970) 244-1430<br>244-1430<br>259 Horizon<br>759 Horizon                                                                                                                                                                                                                                                                                                                                                                                                                                                                                                                                                                                                                                                                                                                                                                    | Solorg MB       Credit       Union       CO         759       Horizon       Dr. #A       Lic         759       Horizon       Lic       AD         50       Square Feet per Linear Foo       E       Square Feet per Linear Foo         641:       2       Square Feet per Linear Foo       2         643:       2       Square Feet per Linear Foo       2         65       2       Traffic Lanes - 0.75       Square         6       O.5       Square Feet per each Linear       1.5         Or Internally Illuminated - No Change in Elect         oosed Sign 32       Square Feet         ge       200       Linear Feet       Square Feet         go of Sign 15       Feet       Clearance to Grade       E | Community Development Department       Date Submit         250 North 5th Street       FEE \$ |