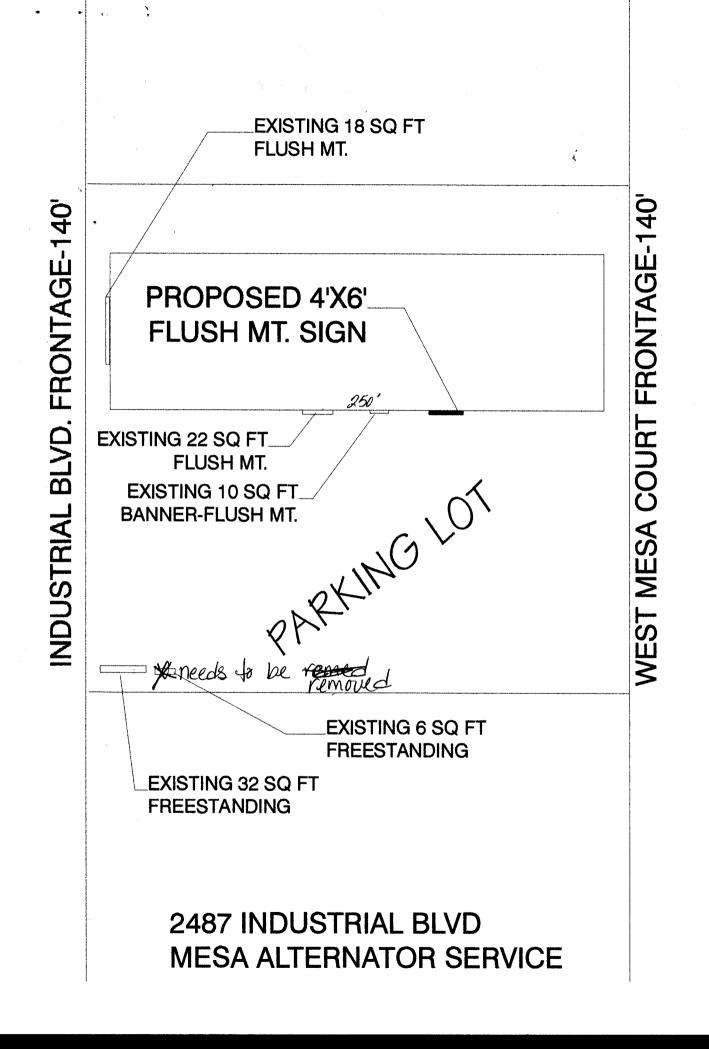

|                                                                                                                                                                |                                                                    | ,<br>•                 | $P_{\rm c}$ . (1)                                                                        |                         |
|----------------------------------------------------------------------------------------------------------------------------------------------------------------|--------------------------------------------------------------------|------------------------|------------------------------------------------------------------------------------------|-------------------------|
| SIGN ]                                                                                                                                                         | PERMIT                                                             | (b)                    | )                                                                                        |                         |
|                                                                                                                                                                |                                                                    |                        | Permit No.                                                                               |                         |
| Community                                                                                                                                                      | Development Departmen                                              | t - se                 |                                                                                          | 3-03                    |
| 250 North 51                                                                                                                                                   | h Street                                                           |                        | FEE \$ <u>25.00</u>                                                                      |                         |
| Grand Junct                                                                                                                                                    | ion, CO 81501                                                      |                        | Tax Schedule 2945                                                                        | -091-02-018             |
| (970) 244-14                                                                                                                                                   | 30                                                                 |                        | Zone <u>C-2</u>                                                                          |                         |
|                                                                                                                                                                |                                                                    |                        |                                                                                          |                         |
| BUSINESS NAME <u>Mesa Al</u><br>STREET ADDRESS <u>2487 Jude</u><br>PROPERTY OWNER KARMin Vagg<br>OWNER ADDRESS                                                 | shralp/udmit 6                                                     | ADDRES                 | CTOR <u>Soudoy</u><br>NO. <u>Z030711</u><br>S <u>ZZZ3 H. R.</u><br>ONE NO. <u>243738</u> | Sogus<br>1<br>1<br>13   |
| [J] 1. FLUSH WALL                                                                                                                                              | 2 Square Feet per Linear                                           | Foot of Bi             | uilding Facade                                                                           |                         |
| Face Change Only (2,3 & 4):                                                                                                                                    |                                                                    |                        | •1.5• <sup>1</sup>                                                                       |                         |
| [] 2. ROOF<br>[] 3. FREE-STANDING                                                                                                                              | 2 Square Feet per Linear<br>2 Traffic Lanes - 0.75 Squ             |                        | -                                                                                        |                         |
|                                                                                                                                                                | 4 or more Traffic Lanes -                                          |                        |                                                                                          |                         |
| [] 4. PROJECTING                                                                                                                                               | 0.5 Square Feet per each                                           | Linear Fo              | ot of Building Facade                                                                    |                         |
| [ ] Fristing Fritamally, or Internally, Ill                                                                                                                    | minated No Change in F                                             | loctricol              | Sources [/]                                                                              | on-Illuminated          |
| [] Existing Externally or Internally Illu                                                                                                                      | inniateu - No Change in E                                          |                        |                                                                                          |                         |
| (1 - 4) Area of Proposed Sign                                                                                                                                  | Square Feet                                                        |                        |                                                                                          |                         |
|                                                                                                                                                                | inear Feet                                                         |                        |                                                                                          |                         |
|                                                                                                                                                                | rear Feet                                                          | 1 -                    | Track                                                                                    |                         |
| (2,3,4) Height to Top of Sign                                                                                                                                  | Feet Clearance to Grad                                             | ne                     |                                                                                          |                         |
| Existing Signage/Type:                                                                                                                                         |                                                                    |                        | • FOR OFFICE                                                                             |                         |
| (3) Flush mi                                                                                                                                                   | <u>50 sq. 1</u>                                                    | Pt.                    | Signage Allowed on Parc                                                                  | el: Industrial ALE      |
| Freestanding                                                                                                                                                   | 32 Sq. 1                                                           | ₹t.                    | Building                                                                                 | .500 39.0Ft.            |
| Fs J                                                                                                                                                           | U Sq. 1                                                            | Ft.                    | Free-Standing                                                                            | 105 Sq. Ft.             |
| Total Existing:                                                                                                                                                | 88 Sq. 1                                                           | Ft.                    | Total Allowed:                                                                           | <b>300</b> Sa. Ft.      |
| COMMENTS: The let                                                                                                                                              | Sign needs                                                         | to                     | come down                                                                                | before                  |
| the new flushwi                                                                                                                                                | AU Sign Go                                                         | 18 1                   | μ                                                                                        |                         |
| NOTE: No sign may exceed 300 sq<br>proposed and existing signage includin<br>and locations. Roof signs shall be ma<br>Mandua Holloory<br>Applicant's Signature | ng types, dimensions, lett<br>nufactured such that no g<br>12/3/03 | ering, ab<br>19 wires, | utting streets, alleys, eas                                                              | ements, property lines, |
| (White: Community Development)                                                                                                                                 | (Canary: Ap                                                        | plicant)               | (Pink                                                                                    | k: Code Enforcement)    |