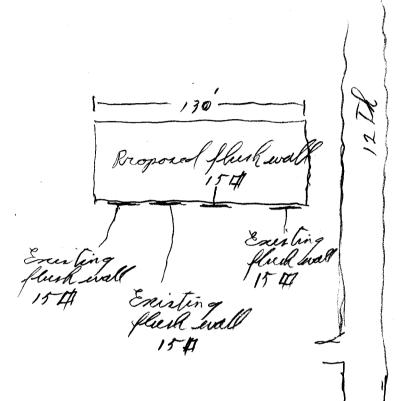

**NOTE:** No sign may exceed 300 square feet. A separate sign permit is required for each sign. Attach a sketch of proposed and existing signage including types, dimensions, lettering, abutting streets, alleys, easements, property lines, and locations. Roof signs shall be manufactured such that no guy wires, braces or supports shall be visible.