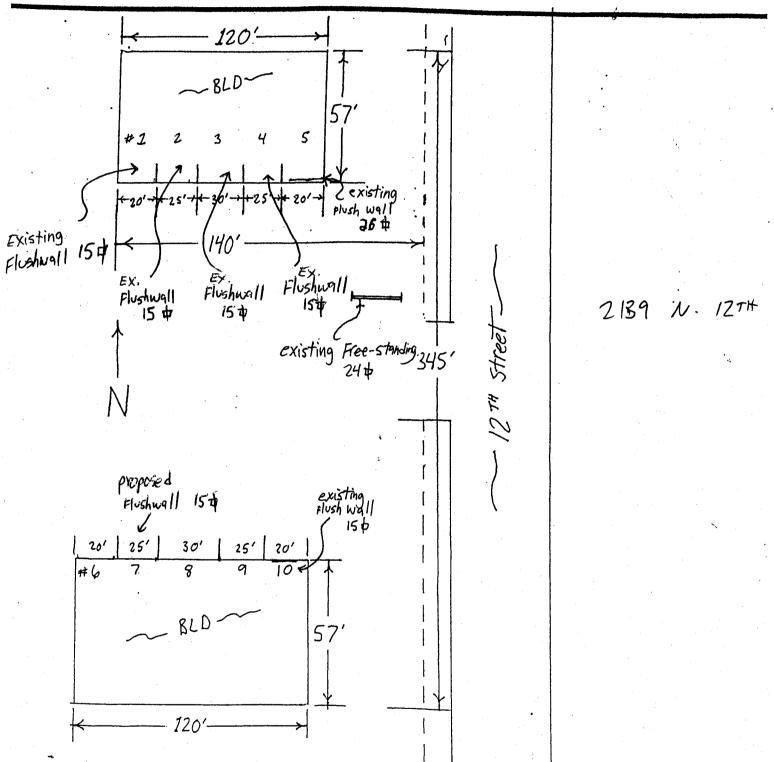

| STREET ADDRESS 2139 N. 17                                                                        | iller AD                                                                                  | ONTRACTOR BUDSIGNS CENSE NO. DORESS ELEPHONE NO.                                                                                                                                                                                                                                                                                                                                            |                         |
|--------------------------------------------------------------------------------------------------|-------------------------------------------------------------------------------------------|---------------------------------------------------------------------------------------------------------------------------------------------------------------------------------------------------------------------------------------------------------------------------------------------------------------------------------------------------------------------------------------------|-------------------------|
| 1. FLUSH WALL  Face Change Only (2,3 & 4):  [ ] 2. ROOF  [ ] 3. FREE-STANDING  [ ] 4. PROJECTING | 0.5 Square Feet per each Line                                                             | ot of Building Facade e Feet x Street Frontage 5 Square Feet x Street Frontage near Foot of Building Facade                                                                                                                                                                                                                                                                                 | ed                      |
|                                                                                                  | Square Feet near Feet near Feet Feet Clearance to Grade  Sq. Ft.                          | Feet  FOR OFFICE USE ONLY  Signage Allowed on Parcel: 1 12                                                                                                                                                                                                                                                                                                                                  | # J.J                   |
| Total Existing:                                                                                  | Sq. Ft.  34 Sq. Ft.  / 25 Sq. Ft.                                                         | The same                                                                                                                                                                                                                                                                                                                                                                                    | Sq. Ft. Sq. Ft. Sq. Ft. |
| NOTE: No sign may exceed 300 squ<br>proposed and existing signage including                      | g types, dimensions, lettering types, dimensions, lettering the such that no guy 10~14~03 | permit is required for each sign. 'Attach ang, abutting streets, alleys, easements, properties, braces or supports shall be visible.  The permit is required for each sign. 'Attach ang, abutting streets, alleys, easements, properties, braces or supports shall be visible.  The permit is required for each sign. 'Attach ang, abutting streets, alleys, easements, properties.'  Date: | perty lines,            |
| (White: Community Development)                                                                   | (Canary: Applie                                                                           | cant) (Pink: Code Enj                                                                                                                                                                                                                                                                                                                                                                       | forcement)              |