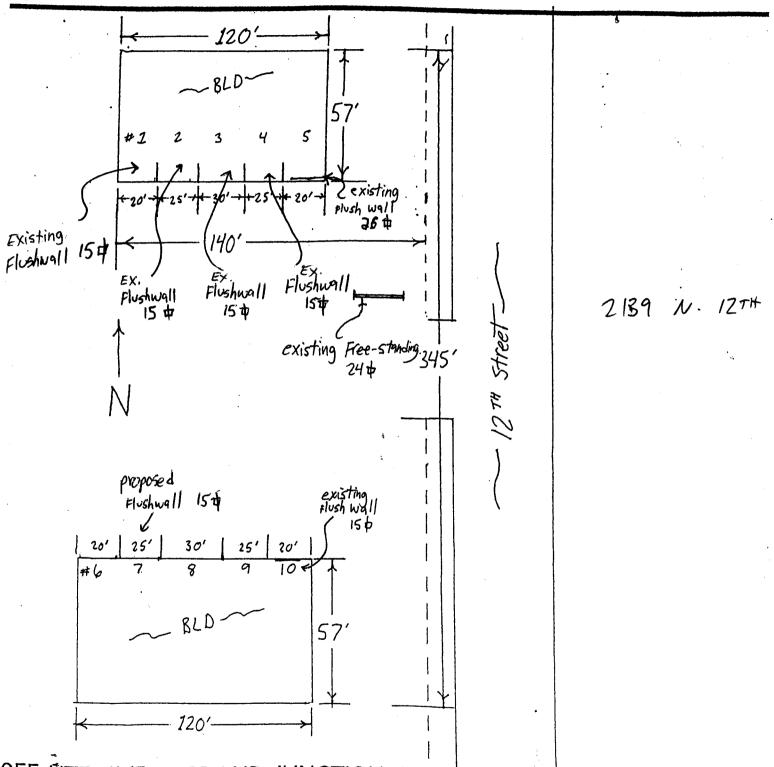

| STREET ADDRESS 2139 N. 17                                                                        | iller AD                                                                                  | ONTRACTOR BUDSIGNS CENSE NO. DORESS ELEPHONE NO.                                                                                                                                                                                                                                                                                                                                            |                         |
|--------------------------------------------------------------------------------------------------|-------------------------------------------------------------------------------------------|---------------------------------------------------------------------------------------------------------------------------------------------------------------------------------------------------------------------------------------------------------------------------------------------------------------------------------------------------------------------------------------------|-------------------------|
| 1. FLUSH WALL  Face Change Only (2,3 & 4):  [ ] 2. ROOF  [ ] 3. FREE-STANDING  [ ] 4. PROJECTING | 0.5 Square Feet per each Line                                                             | ot of Building Facade e Feet x Street Frontage 5 Square Feet x Street Frontage near Foot of Building Facade                                                                                                                                                                                                                                                                                 | ed                      |
|                                                                                                  | Square Feet near Feet near Feet Feet Clearance to Grade  Sq. Ft.                          | Feet  FOR OFFICE USE ONLY  Signage Allowed on Parcel: 1 12                                                                                                                                                                                                                                                                                                                                  | # J.J                   |
| Total Existing:                                                                                  | Sq. Ft.  34 Sq. Ft.  / 25 Sq. Ft.                                                         | The same                                                                                                                                                                                                                                                                                                                                                                                    | Sq. Ft. Sq. Ft. Sq. Ft. |
| NOTE: No sign may exceed 300 squ<br>proposed and existing signage including                      | g types, dimensions, lettering types, dimensions, lettering the such that no guy 10~14~03 | permit is required for each sign. 'Attach ang, abutting streets, alleys, easements, properties, braces or supports shall be visible.  The permit is required for each sign. 'Attach ang, abutting streets, alleys, easements, properties, braces or supports shall be visible.  The permit is required for each sign. 'Attach ang, abutting streets, alleys, easements, properties.'  Date: | perty lines,            |
| (White: Community Development)                                                                   | (Canary: Applie                                                                           | cant) (Pink: Code Enj                                                                                                                                                                                                                                                                                                                                                                       | forcement)              |