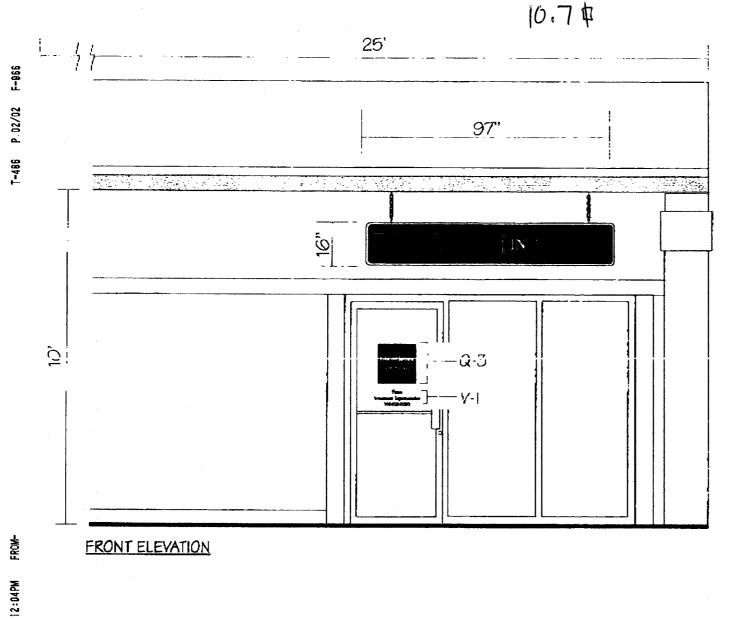

## SAND BLASTED REDWOOD WI-3

-QTY, 1

- ·SINGLE SIDED
- -SIZE IS 16"H x 97"L x2" REDWOOD
- -BACKGROUND IS FAINTED TO MATCH PMS 5535 GREEN
- -EDWARD JONES COPY IS PAINTED W!
- -RULE LINES ARE PAINTED WHITE
- -BORDER 1.5" PAINTED WHITE

## DOOR GRAPHICS...QTY. 1

<u>Q-3</u>

-SCREENPRINTED 1'-3" x 1'-3" VINYL GRAPHIC (PROVIDED BY FASTSIGNS)

V-1

-80DINI BOOK TYPESTYLE
-COPY TO BE WHITE PREMIUM
VINYL LETTERS APPLIED
TO FIRST SURFACE

\*DRAWING IS NOT TO SCALE BUT IS PROPORTIONATE TO ACTUAL BUILDIN FIELD VERIFY ALL MEASUREMENTS BEFORE BEGINNING ANY WO INSTALLER TO VERIFY MOUNTING SURFACE PRIOR TO INSTALLATION