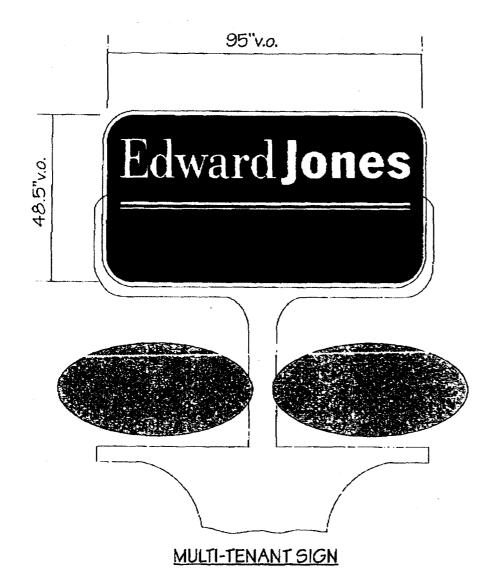

#### REPLACEMENT FACES

- -QTY. 2 PANELS
- -D/F INTERNALLY ILLUMINATED
- -BACKGROUND IS GREEN VINYL
- (KAPCO #9535 EVERGREEN).
- -V.O. 48.5" H x 95" L
- -CUT SIZE 51.25" H x 97.5" L
- -COPY IS REVERSED OUT TO
- SHOW-THRU WHITE LEXAN