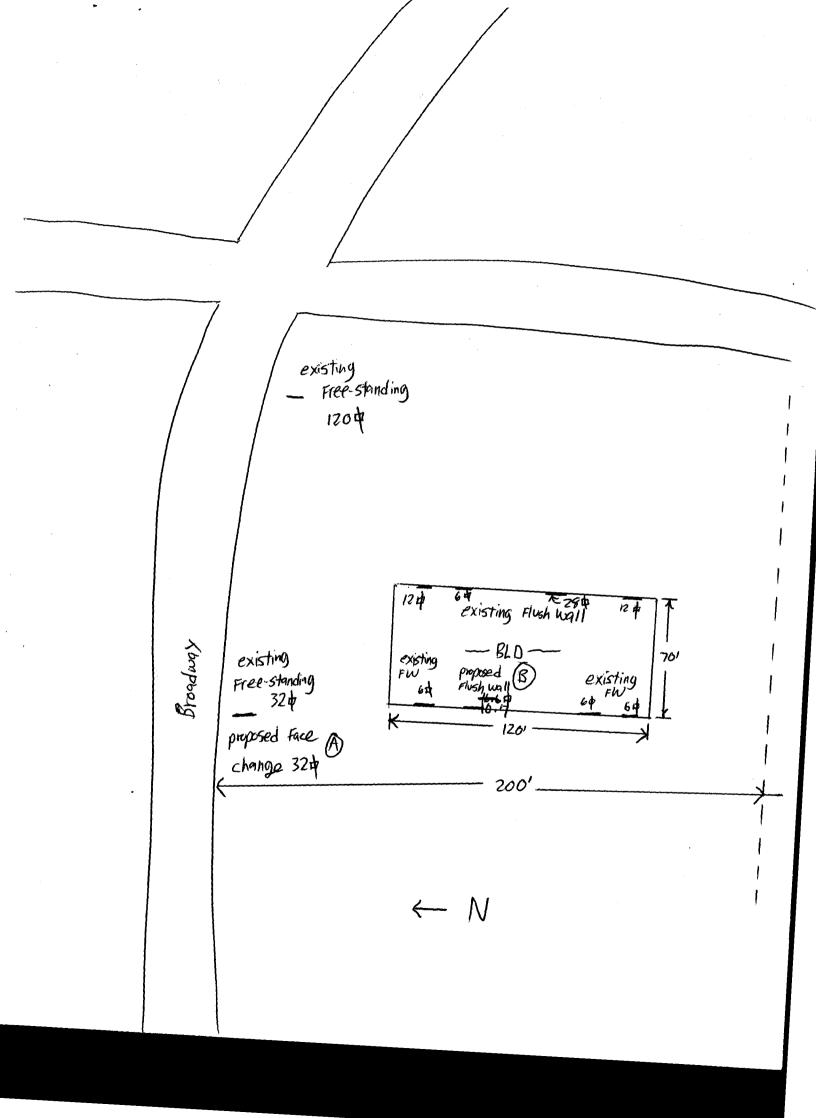

| TAX SCHEDULE 2945-073-00-039 BUSINESS NAME Edward Junes Thuestments STREET ADDRESS 22472 Broadway unit B PROPERTY OWNER Rob Lipson OWNER ADDRESS                                                                                                                                                                                                                                                                                                                                                                                                                                                                                                                                                                                                                                                                                                                                                                                                                                                                                                                                                                                                                                                                                                                                                                                                                                                                                            | contractor Buds Sighs LICENSE NO. 2020157 ADDRESS 1055 ute TELEPHONE NO. 245-7700 CONTACT PERSON Eric                                                      |  |  |  |  |
|---------------------------------------------------------------------------------------------------------------------------------------------------------------------------------------------------------------------------------------------------------------------------------------------------------------------------------------------------------------------------------------------------------------------------------------------------------------------------------------------------------------------------------------------------------------------------------------------------------------------------------------------------------------------------------------------------------------------------------------------------------------------------------------------------------------------------------------------------------------------------------------------------------------------------------------------------------------------------------------------------------------------------------------------------------------------------------------------------------------------------------------------------------------------------------------------------------------------------------------------------------------------------------------------------------------------------------------------------------------------------------------------------------------------------------------------|------------------------------------------------------------------------------------------------------------------------------------------------------------|--|--|--|--|
| [ ] 1. FLUSH WALL 2 Square Feet per Linear Foot of Building Facade 2 Square Feet per Linear Foot of Building Facade 2 Square Feet per Linear Foot of Building Facade 2 Traffic Lanes - 0.75 Square Feet x Street Frontage 4 or more Traffic Lanes - 1.5 Square Feet x Street Frontage 5 Quare Feet per each Linear Foot of Building Facade 6 Quare Feet per Linear Foot of Building Facade 7 Square Feet per Linear Foot of Building Facade 8 Quare Feet per Linear Foot of Building Facade 9 Quare Feet per Linear Foot of Building Facade 9 Quare Feet per Linear Foot of Building Facade 9 Quare Feet per Linear Foot of Building Facade 9 Quare Feet per Linear Foot of Building Facade 9 Quare Feet per Linear Foot of Building Facade 9 Quare Feet per Linear Foot of Building Facade 9 Quare Feet per Linear Foot of Building Facade 9 Quare Feet per Linear Foot of Building Facade 9 Quare Feet per Linear Foot of Building Facade 9 Quare Feet per Linear Foot of Building Facade 9 Quare Feet per Linear Foot of Building Facade 9 Quare Feet per Linear Foot of Building Facade 9 Quare Feet per Linear Foot of Building Facade 9 Quare Feet per Linear Foot of Building Facade 9 Quare Feet per Linear Foot of Building Facade 9 Quare Feet per Linear Foot of Building Facade 9 Quare Feet per Linear Foot of Building Facade 9 Quare Feet per Linear Foot of Building Facade 9 Quare Feet per Linear Foot of Building Facade |                                                                                                                                                            |  |  |  |  |
| [ ] Externally Illuminated [X] Internally Illumina                                                                                                                                                                                                                                                                                                                                                                                                                                                                                                                                                                                                                                                                                                                                                                                                                                                                                                                                                                                                                                                                                                                                                                                                                                                                                                                                                                                          | ated [ ] Non-Illuminated                                                                                                                                   |  |  |  |  |
| (1 - 5) Area of Proposed Sign: 32 Square Feet (1,2,4) Building Façade: 120 Linear Feet (1 - 4) Street Frontage: 260 Linear Feet (2 - 5) Height to Top of Sign: 12 Feet Clearance to Grade: 8 Feet (5) Distance from all Existing Off-Premise Signs within 600 Feet: Feet                                                                                                                                                                                                                                                                                                                                                                                                                                                                                                                                                                                                                                                                                                                                                                                                                                                                                                                                                                                                                                                                                                                                                                    |                                                                                                                                                            |  |  |  |  |
| Flush wall 12 +, 28 +, 6 +, 12 + 58 s<br>Free-standing 32 +, 120 + 152 s                                                                                                                                                                                                                                                                                                                                                                                                                                                                                                                                                                                                                                                                                                                                                                                                                                                                                                                                                                                                                                                                                                                                                                                                                                                                                                                                                                    | of FOR OFFICE USE ONLY ●  Signage Allowed on Parcel: Broadway  G. Ft.  Building 240 Sq. Ft.  G. Ft.  Free-Standing 150 Sq. Ft.  Total Allowed: 240 Sq. Ft. |  |  |  |  |
| COMMENTS: Face change only                                                                                                                                                                                                                                                                                                                                                                                                                                                                                                                                                                                                                                                                                                                                                                                                                                                                                                                                                                                                                                                                                                                                                                                                                                                                                                                                                                                                                  |                                                                                                                                                            |  |  |  |  |
| NOTE: No sign may exceed 300 square feet. A separate sign clearance is required for each sign. Attach a sketch, to scale, of proposed and existing signage including types, dimensions and lettering. Attach a plot plan, to scale, showing: abutting streets, alleys, easements, driveways, encroachments, property lines, distances from existing buildings to proposed signs and required setbacks. A SEPARATE PERMIT FROM THE BUILDING DEPARTMENT IS ALSO REQUIRED.                                                                                                                                                                                                                                                                                                                                                                                                                                                                                                                                                                                                                                                                                                                                                                                                                                                                                                                                                                     |                                                                                                                                                            |  |  |  |  |
| I hereby attest that the information on this form and the attached sketches are true and accurate.    Circ Bent   2-16-03   1/4   1/3                                                                                                                                                                                                                                                                                                                                                                                                                                                                                                                                                                                                                                                                                                                                                                                                                                                                                                                                                                                                                                                                                                                                                                                                                                                                                                       |                                                                                                                                                            |  |  |  |  |

| BUSINESS NAME Edward Jones STREET ADDRESS 2249 & Broadw PROPERTY OWNER ROB Lipson OWNER ADDRESS                                  | ay unit B LI                                            | contractor Bud's Signs License No. 2020157  Address 1055 ute  Telephone No. 245-7700 |                                             |  |  |  |
|----------------------------------------------------------------------------------------------------------------------------------|---------------------------------------------------------|--------------------------------------------------------------------------------------|---------------------------------------------|--|--|--|
| 1. FLUSH WALL 2 Sq                                                                                                               | uare Feet per Linear Fo                                 | ot of Building Facade                                                                |                                             |  |  |  |
| Face Change Only (2,3 & 4):                                                                                                      |                                                         |                                                                                      |                                             |  |  |  |
| [ ] 2. ROOF 2 Sq                                                                                                                 |                                                         |                                                                                      |                                             |  |  |  |
| [ ] 3. FREE-STANDING 2 Tr                                                                                                        | 2 Traffic Lanes - 0.75 Square Feet x Street Frontage    |                                                                                      |                                             |  |  |  |
| 4 or more Traffic Lanes - 1.5 Square Feet x Street Frontage                                                                      |                                                         |                                                                                      |                                             |  |  |  |
| [ ] 4. <b>PROJECTING</b> 0.5 S                                                                                                   | 0.5 Square Feet per each Linear Foot of Building Facade |                                                                                      |                                             |  |  |  |
|                                                                                                                                  |                                                         | A                                                                                    |                                             |  |  |  |
| [ ] Existing Externally or Internally Illuminat                                                                                  | ed - No Change in Elec                                  | trical Service                                                                       | Non-Illuminated                             |  |  |  |
|                                                                                                                                  |                                                         |                                                                                      |                                             |  |  |  |
| Existing Signage/Type:                                                                                                           |                                                         | ● FOR OFFI                                                                           | ● FOR OFFICE USE ONLY ●                     |  |  |  |
| Flush wall 3 @ 6 #                                                                                                               | 18 Sq. Ft.                                              | Signage Allowed on F                                                                 | arcel: Broadway                             |  |  |  |
| Flush Wall 12 to, 28to, 6to, 12to                                                                                                | 58 Sq. Ft.                                              | Building                                                                             | 240 Sq. Ft.                                 |  |  |  |
| Free-Standing 32th, 120 to                                                                                                       | 152 Sq. Ft.                                             | Free-Standing                                                                        | 150 Sq. Ft.                                 |  |  |  |
| Total Existing:                                                                                                                  | 228 Sq. Ft.                                             | Total Allowed:                                                                       | 240 Sa. Ft.                                 |  |  |  |
| COMMENTS:                                                                                                                        |                                                         |                                                                                      |                                             |  |  |  |
| NOTE: No sign may exceed 300 square to proposed and existing signage including type and locations. Roof signs shall be manufact. | es, dimensions, letteri<br>ured such that no guy        | ng, abutting streets, alleys,                                                        | easements, property lines, nall be visible. |  |  |  |
| Applicant's Signature                                                                                                            | Date Comm                                               | unity Development Approv                                                             | val Date                                    |  |  |  |
| (White: Community Development)                                                                                                   | (Canary: Apple                                          | icant) (P                                                                            | Pink: Code Enforcement)                     |  |  |  |