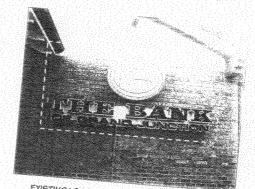

(White: Community Development)

(Canary: Applicant)

and locations. Roof signs shall be manufactured such that no guy wires, braces or supports shall be visible.

(Pink: Code Enforcement)

SignA

PHOTOS SHOW APPROXIMATED VIEW OF PROPOSED SIGNS (NOT TO SCALE)

A & B W-20

SCALE 16" = 1"

ITEMS A & B REMOVE AND SCRAP EXISTING LOGO AND LETTERS ON EAST AND HORTH ELEVATIONS REPLACE WITH INT. ILLUM. W-28 S/F CABS.

ITEM C REMOVE AND SCRAP EXISTING LETTERS ON WEST ELEVATION. REPLACE WITH NON. ILLUM. I" SINTRA LETTERS PAINTED TO MATCH YELLOW VQ 8900-5 VINYL

## @ SINTRA LETTERS

STUD ANGELD TO WALL

EXISTING LOGO AND LETTERS TO BE REPLACED WITH NEW W-28 SIGN MORTH

EXISTING WINDOW LETTERS TO BE REMOVED

EXISTING LOGO AND LETTERS TO BE REPLACED WITH NEW W-28 SIGN SAST