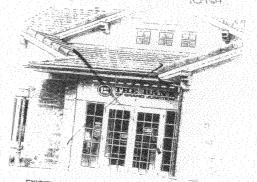

A & B W-20

SCALE 16" = 1"

ITEMS A & B REMOVE AND SCRAP EXISTING LOGO AND LETTERS ON EAST AND HORTH ELEVATIONS REPLACE WITH INT. ILLUM. W-28 S/F CABS.

ITEM C REMOVE AND SCRAP EXISTING LETTERS ON WEST ELEVATION. REPLACE WITH NON. ILLUM. I" SINTRA LETTERS PAINTED TO MATCH YELLOW VQ 8900-5 VINYL

EXISTING LOGO AND LETTERS TO BE REPLACED WITH NEW SINTRA LETTERS