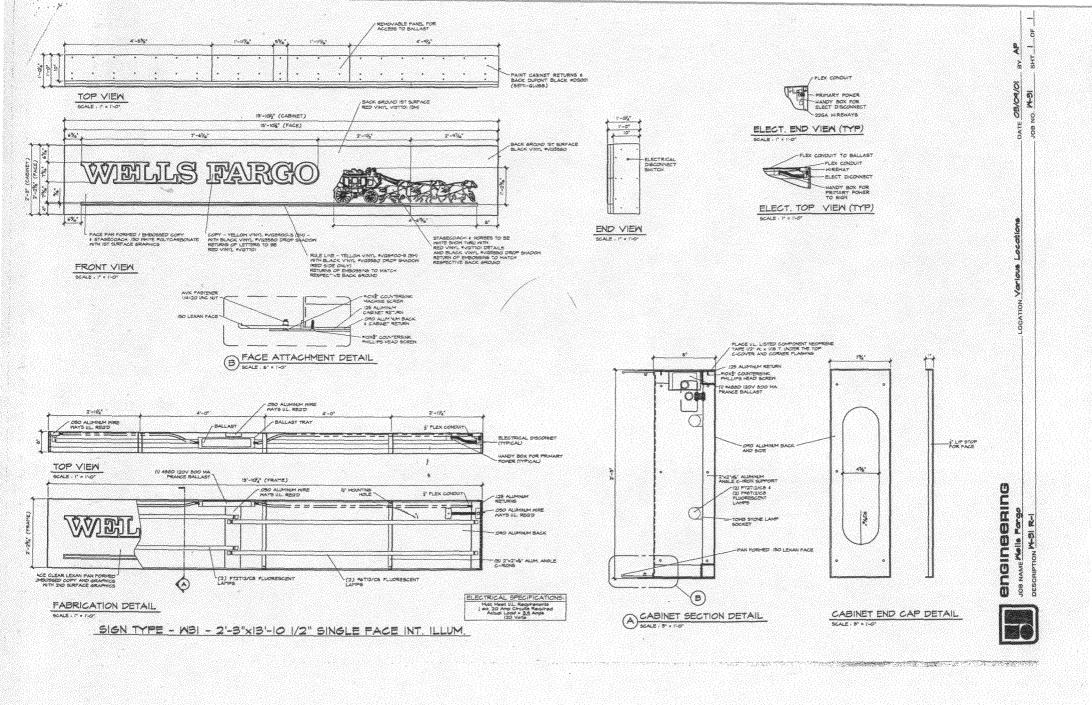

| BUSINESS NAME Wells Far<br>STREET ADDRESS 2251 Por<br>PROPERTY OWNER Wells Far<br>OWNER ADDRESS 359 Mair | go                                                                                                                                                                                                                                                                       | LICENSE NO<br>ADDRESS_ <i>1148</i> | Joung Electric<br>2996588<br>So. 300 W.,<br>801.486-135 | SLC 8410           |  |  |
|----------------------------------------------------------------------------------------------------------|--------------------------------------------------------------------------------------------------------------------------------------------------------------------------------------------------------------------------------------------------------------------------|------------------------------------|---------------------------------------------------------|--------------------|--|--|
| [ 1. FLUSH WALL 2 Square Feet per Linear Foot of Building Facade                                         |                                                                                                                                                                                                                                                                          |                                    |                                                         |                    |  |  |
| Face Change Only (2,3 & 4):  [ ] 2. ROOF  [ ] 3. FREE-STANDING  [ ] 4. PROJECTING                        | <ul> <li>2 Square Feet per Linear Foot of Building Facade</li> <li>2 Traffic Lanes - 0.75 Square Feet x Street Frontage</li> <li>4 or more Traffic Lanes - 1.5 Square Feet x Street Frontage</li> <li>0.5 Square Feet per each Linear Foot of Building Facade</li> </ul> |                                    |                                                         |                    |  |  |
| (1 - 4) Area of Proposed Sign (1,2,4) Building Facade                                                    | Square Feet Chat                                                                                                                                                                                                                                                         | 7.25 H<br>2-11 H                   | [ ] Non-Illi                                            | uminated           |  |  |
| Existing Signage/Type: To be removed                                                                     |                                                                                                                                                                                                                                                                          |                                    | ● FOR OFFICE USE ONLY ●                                 |                    |  |  |
| -                                                                                                        | Sq. 1                                                                                                                                                                                                                                                                    | t. Signage                         | Signage Allowed on Parcel:                              |                    |  |  |
| WHILE                                                                                                    | Sq. 1                                                                                                                                                                                                                                                                    | t. Buildin                         | g                                                       | Sq. Ft.            |  |  |
|                                                                                                          | Sq. 1                                                                                                                                                                                                                                                                    | t. Free-St                         | anding                                                  | Sq. Ft.            |  |  |
| Total Existing:                                                                                          | Sq. 1                                                                                                                                                                                                                                                                    | t. Tot                             | al Allowed:                                             | Sa. Ft.            |  |  |
| NOTE: No sign may exceed 300 s                                                                           | square feet. A separate sig                                                                                                                                                                                                                                              | n permit is requ                   | ired for each sign. 'A                                  | Attach a sketch of |  |  |

A & B W-20

SCALE 16" = 1"

ITEMS A & B REMOVE AND SCRAP EXISTING LOGO AND LETTERS ON EAST AND HORTH ELEVATIONS REPLACE WITH INT. ILLUM. W-28 S/F CABS.

ITEM C REMOVE AND SCRAP EXISTING LETTERS ON WEST ELEVATION. REPLACE WITH NON. ILLUM. I" SINTRA LETTERS PAINTED TO MATCH YELLOW VQ 8900-5 VINYL