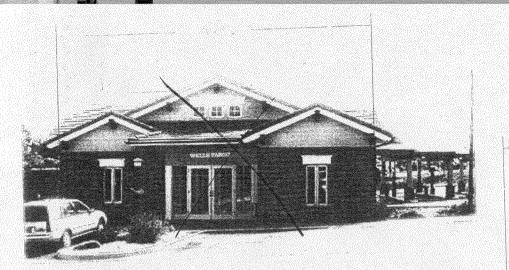

(White: Community Development)

(Canary: Applicant)

and locations. Roof signs shall be manufactured such that no guy wires, braces or supports shall be visible.

(Pink: Code Enforcement)

SignA

PHOTOS SHOW APPROXIMATED VIEW OF PROPOSED SIGNS (NOT TO SCALE)

A & B W-20

SCALE 16" = 1"

ITEMS A & B REMOVE AND SCRAP EXISTING LOGO AND LETTERS ON EAST AND HORTH ELEVATIONS REPLACE WITH INT. ILLUM. W-28 S/F CABS.

ITEM C REMOVE AND SCRAP EXISTING LETTERS ON WEST ELEVATION. REPLACE WITH NON. ILLUM. I" SINTRA LETTERS PAINTED TO MATCH YELLOW VQ 8900-5 VINYL