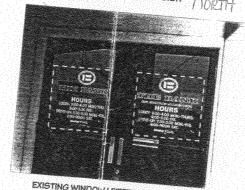

ITEMD REMOVE AND SCRAP DOOR VINYL. NO REPLA CEMENT

## @ SINTRA LETTERS

STUD ANGELD TO WALL

EXISTING LOGO AND LETTERS TO BE REPLACED WITH NEW W-28 SIGN MORTH

EXISTING WINDOW LETTERS TO BE REMOVED

EXISTING LOGO AND LETTERS TO BE REPLACED WITH NEW W-28 SIGN SAST