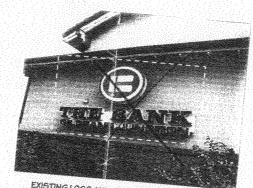

A & B W-20

SCALE 16" = 1"

ITEMS A & B REMOVE AND SCRAP EXISTING LOGO AND LETTERS ON EAST AND HORTH ELEVATIONS REPLACE WITH INT. ILLUM. W-28 S/F CABS.

ITEM C REMOVE AND SCRAP EXISTING LETTERS ON WEST ELEVATION. REPLACE WITH NON. ILLUM. I" SINTRA LETTERS PAINTED TO MATCH YELLOW VQ 8900-5 VINYL

## @ SINTRA LETTERS

STUD ANGELD TO WALL

EXISTING LOGO AND LETTERS TO BE REPLACED WITH NEW W-28 SIGN MORTH

EXISTING WINDOW LETTERS TO BE REMOVED

EXISTING LOGO AND LETTERS TO BE REPLACED WITH NEW W-28 SIGN SAST

EXISTING LOGO AND LETTERS TO BE REPLACED WITH NEW SINTRA LETTERS