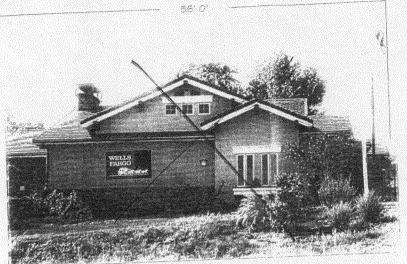

(White: Community Development)

(Canary: Applicant)

and locations. Roof signs shall be manufactured such that no guy wires, braces or supports shall be visible.

(Pink: Code Enforcement)

SignA

PHOTOS SHOW APPROXIMATED VIEW OF PROPOSED SIGNS (NOT TO SCALE)

A & B W-20

SCALE 16" = 1"

ITEMS A & B REMOVE AND SCRAP EXISTING LOGO AND LETTERS ON EAST AND HORTH ELEVATIONS REPLACE WITH INT. ILLUM. W-28 S/F CABS.

ITEM C REMOVE AND SCRAP EXISTING LETTERS ON WEST ELEVATION. REPLACE WITH NON. ILLUM. I" SINTRA LETTERS PAINTED TO MATCH YELLOW VQ 8900-5 VINYL

## @ SINTRA LETTERS

STUD ANGELD TO WALL

EXISTING LOGO AND LETTERS TO BE REPLACED WITH NEW W-28 SIGN MORTH

EXISTING WINDOW LETTERS TO BE REMOVED

EXISTING LOGO AND LETTERS TO BE REPLACED WITH NEW W-28 SIGN SAST