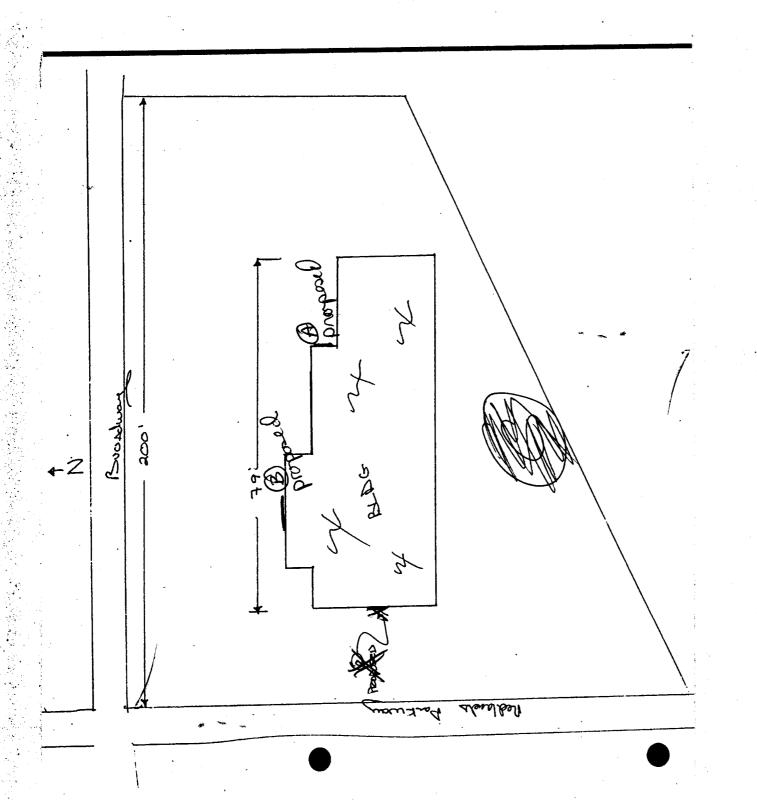

## SIGN PERMIT

Community Development Department 250 North 5th Street Grand Junction, CO 81501 (970) 244-1430

| Permit No.               | 10/10/03   |
|--------------------------|------------|
| Date Submitted           | 9          |
| Tax Schedule <u>2945</u> | 181-15-005 |
| Zone PD                  |            |

| BUSINESS NAME Wells Far<br>STREET ADDRESS 2251 Por<br>PROPERTY OWNER Wells Far<br>OWNER ADDRESS 359 Mair | go                                                                                                                                                                                                                                                                       | LICENSE NO<br>ADDRESS_ <i>1148</i> | Joung Electric<br>2996588<br>So. 300 W.,<br>801.486-135 | SLC 8410           |  |  |
|----------------------------------------------------------------------------------------------------------|--------------------------------------------------------------------------------------------------------------------------------------------------------------------------------------------------------------------------------------------------------------------------|------------------------------------|---------------------------------------------------------|--------------------|--|--|
| [ 1. FLUSH WALL 2 Square Feet per Linear Foot of Building Facade                                         |                                                                                                                                                                                                                                                                          |                                    |                                                         |                    |  |  |
| Face Change Only (2,3 & 4):  [ ] 2. ROOF  [ ] 3. FREE-STANDING  [ ] 4. PROJECTING                        | <ul> <li>2 Square Feet per Linear Foot of Building Facade</li> <li>2 Traffic Lanes - 0.75 Square Feet x Street Frontage</li> <li>4 or more Traffic Lanes - 1.5 Square Feet x Street Frontage</li> <li>0.5 Square Feet per each Linear Foot of Building Facade</li> </ul> |                                    |                                                         |                    |  |  |
| (1 - 4) Area of Proposed Sign (1,2,4) Building Facade                                                    | Square Feet Chat                                                                                                                                                                                                                                                         | 7.25 H<br>2-11 H                   | [ ] Non-Illi                                            | uminated           |  |  |
| Existing Signage/Type: To be removed                                                                     |                                                                                                                                                                                                                                                                          |                                    | ● FOR OFFICE USE ONLY ●                                 |                    |  |  |
| -                                                                                                        | Sq. 1                                                                                                                                                                                                                                                                    | t. Signage                         | Signage Allowed on Parcel:                              |                    |  |  |
| WHILE                                                                                                    | Sq. 1                                                                                                                                                                                                                                                                    | t. Buildin                         | g                                                       | Sq. Ft.            |  |  |
|                                                                                                          | Sq. 1                                                                                                                                                                                                                                                                    | t. Free-St                         | anding                                                  | Sq. Ft.            |  |  |
| Total Existing:                                                                                          | Sq. 1                                                                                                                                                                                                                                                                    | t. Tot                             | al Allowed:                                             | Sa. Ft.            |  |  |
| NOTE: No sign may exceed 300 s                                                                           | square feet. A separate sig                                                                                                                                                                                                                                              | n permit is requ                   | ired for each sign. 'A                                  | Attach a sketch of |  |  |

(White: Community Development)

(Canary: Applicant)

and locations. Roof signs shall be manufactured such that no guy wires, braces or supports shall be visible.

(Pink: Code Enforcement)

SignA

PHOTOS SHOW APPROXIMATED VIEW OF PROPOSED SIGNS (NOT TO SCALE)

A & B W-20

SCALE 16" = 1"

ITEMS A & B REMOVE AND SCRAP EXISTING LOGO AND LETTERS ON EAST AND HORTH ELEVATIONS REPLACE WITH INT. ILLUM. W-28 S/F CABS.

ITEM C REMOVE AND SCRAP EXISTING LETTERS ON WEST ELEVATION. REPLACE WITH NON. ILLUM. I" SINTRA LETTERS PAINTED TO MATCH YELLOW VQ 8900-5 VINYL