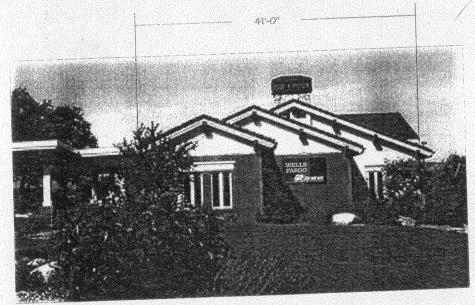

(White: Community Development)

(Canary: Applicant)

and locations. Roof signs shall be manufactured such that no guy wires, braces or supports shall be visible.

(Pink: Code Enforcement)

SignA

PHOTOS SHOW APPROXIMATED VIEW OF PROPOSED SIGNS (NOT TO SCALE)

A & B W-20

SCALE 16" = 1"

ITEMS A & B REMOVE AND SCRAP EXISTING LOGO AND LETTERS ON EAST AND HORTH ELEVATIONS REPLACE WITH INT. ILLUM. W-28 S/F CABS.

ITEM C REMOVE AND SCRAP EXISTING LETTERS ON WEST ELEVATION. REPLACE WITH NON. ILLUM. I" SINTRA LETTERS PAINTED TO MATCH YELLOW VQ 8900-5 VINYL