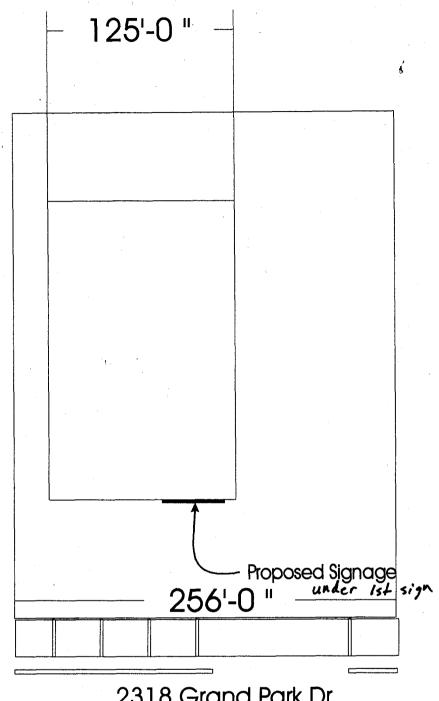

| 1 +                                                                                                                                   |                     |                                                  |                                                                                                   |                            |
|---------------------------------------------------------------------------------------------------------------------------------------|---------------------|--------------------------------------------------|---------------------------------------------------------------------------------------------------|----------------------------|
| BUSINESS NAME Northwest of Street Address 2318 Grand PROPERTY OWNER Same OWNER ADDRESS Same                                           |                     | LICEN<br>ADDR                                    | RACTOR <u>Platinual</u><br>SENO. <u>2030605</u><br>ESS <u>Z916 I-78</u><br>HONE NO. <u>248-76</u> | 05                         |
| Face Change Only (2,3 & 4):  [ ] 2. ROOF  [ ] 3. FREE-STANDING                                                                        |                     | inear Foot of<br>75 Square Fed<br>anes - 1.5 Squ | Building Facade                                                                                   |                            |
| [ ] Existing Externally or Internally Illum                                                                                           |                     | ge in Electrica                                  | l Service 🏻 🗡                                                                                     | Non-Illuminated            |
| (1-4) Area of Proposed Sign 32<br>(1,2,4) Building Facade 125 Line<br>(1-4) Street Frontage 256 Line<br>(2,3,4) Height to Top of Sign | ear Feet<br>ar Feet | o Grade                                          | Feet                                                                                              |                            |
| Existing Signage/Type:                                                                                                                |                     |                                                  | ● FOR OFFIC                                                                                       | CE USE ONLY •              |
| Flushwall                                                                                                                             | 160                 | Sq. Ft.                                          | Signage Allowed on Pa                                                                             | ircel:                     |
| Flushwall A                                                                                                                           | 32                  | Sq. Ft.                                          | Building                                                                                          | 250 Sq. Ft.                |
|                                                                                                                                       |                     | Sq. Ft.                                          | Free-Standing                                                                                     | 192 Sq. Ft.                |
| Total Existing:                                                                                                                       | 192                 | Sq. Ft.                                          | Total Allowed:                                                                                    | 250 Sq. Ft.                |
| COMMENTS:                                                                                                                             |                     |                                                  |                                                                                                   |                            |
| NOTE: No sign may exceed 300 squaproposed and existing signage including and locations. Roof signs shall be manual                    | g types, dimension  | s, lettering,                                    | abutting streets, alleys, e                                                                       | easements, property lines, |
| Applicant's Signature                                                                                                                 | Date                | Communit                                         | y Development Approva                                                                             | al Date                    |
| (White: Community Development)                                                                                                        | (Canary             | y: Applicani                                     | ) (Pi                                                                                             | ink: Code Enforcement)     |

FMC Technologies Fluid Control Division Chiksan, Weco & Dynetor Products

**FMC** EnergySystems Engineered Pumps

2318 Grand Park Dr.

Northwest Machine Works, Inc.

sign B

2916 Hwy. 6&24 Grand Junction, CO 81504 (970)248-9677