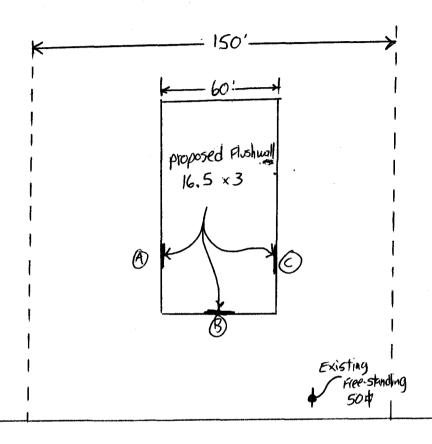

| (970) 244-1430                                                                                                                                                                                          |                                                                                                           | Zone                                                                                               | 7-1                                                                                                                                                                                                                                                                                                                                                                                                                                                                                                                                                                                                                                                                                                                                                                                                                                                                                                                                                                                                                                                                                                                                                                                                                                                                                                                                                                                                                                                                                                                                                                                                                                                                                                                                                                                                                                                                                                                                                                                                                                                                                                                            |              |         |
|---------------------------------------------------------------------------------------------------------------------------------------------------------------------------------------------------------|-----------------------------------------------------------------------------------------------------------|----------------------------------------------------------------------------------------------------|--------------------------------------------------------------------------------------------------------------------------------------------------------------------------------------------------------------------------------------------------------------------------------------------------------------------------------------------------------------------------------------------------------------------------------------------------------------------------------------------------------------------------------------------------------------------------------------------------------------------------------------------------------------------------------------------------------------------------------------------------------------------------------------------------------------------------------------------------------------------------------------------------------------------------------------------------------------------------------------------------------------------------------------------------------------------------------------------------------------------------------------------------------------------------------------------------------------------------------------------------------------------------------------------------------------------------------------------------------------------------------------------------------------------------------------------------------------------------------------------------------------------------------------------------------------------------------------------------------------------------------------------------------------------------------------------------------------------------------------------------------------------------------------------------------------------------------------------------------------------------------------------------------------------------------------------------------------------------------------------------------------------------------------------------------------------------------------------------------------------------------|--------------|---------|
| BUSINESS NAME EWING ITTI<br>STREET ADDRESS 2331 Inters<br>PROPERTY OWNER<br>OWNER ADDRESS                                                                                                               | gation<br>19te Ave                                                                                        | CONTRACTOR LICENSE NO. 2 ADDRESS 105 TELEPHONE NO                                                  |                                                                                                                                                                                                                                                                                                                                                                                                                                                                                                                                                                                                                                                                                                                                                                                                                                                                                                                                                                                                                                                                                                                                                                                                                                                                                                                                                                                                                                                                                                                                                                                                                                                                                                                                                                                                                                                                                                                                                                                                                                                                                                                                |              |         |
| Face Change Only (2,3 & 4):  [ ] 2. ROOF 2 Sq  [ ] 3. FREE-STANDING 2 Tr  4 or  [ ] 4. PROJECTING 0.5 S                                                                                                 | uare Feet per Linear quare Feet per Linear affic Lanes - 0.75 Square Traffic Lanes - Square Feet per each | Foot of Building Faca<br>lare Feet x Street Fro<br>1.5 Square Feet x Str<br>Linear Foot of Buildir | de<br>ntage<br>reet Frontage<br>ng Facade                                                                                                                                                                                                                                                                                                                                                                                                                                                                                                                                                                                                                                                                                                                                                                                                                                                                                                                                                                                                                                                                                                                                                                                                                                                                                                                                                                                                                                                                                                                                                                                                                                                                                                                                                                                                                                                                                                                                                                                                                                                                                      |              |         |
| [ ] Existing Externally or Internally Illuminate  (1 - 4) Area of Proposed Sign 16.5 S  (1,2,4) Building Facade 60 Linear II  (1 - 4) Street Frontage 150 Linear F  (2,3,4) Height to Top of Sign 20 Fe | quare Feet<br>Feet                                                                                        | le <u>18</u> Feet                                                                                  |                                                                                                                                                                                                                                                                                                                                                                                                                                                                                                                                                                                                                                                                                                                                                                                                                                                                                                                                                                                                                                                                                                                                                                                                                                                                                                                                                                                                                                                                                                                                                                                                                                                                                                                                                                                                                                                                                                                                                                                                                                                                                                                                | -Illuminated |         |
| Existing Signage/Type:                                                                                                                                                                                  |                                                                                                           |                                                                                                    | FOR OFFICE U                                                                                                                                                                                                                                                                                                                                                                                                                                                                                                                                                                                                                                                                                                                                                                                                                                                                                                                                                                                                                                                                                                                                                                                                                                                                                                                                                                                                                                                                                                                                                                                                                                                                                                                                                                                                                                                                                                                                                                                                                                                                                                                   | SE ONLY •    | )<br>   |
| Free standing                                                                                                                                                                                           | 50 Sq. 1                                                                                                  | Ft. Signage A                                                                                      | llowed on Parcel:                                                                                                                                                                                                                                                                                                                                                                                                                                                                                                                                                                                                                                                                                                                                                                                                                                                                                                                                                                                                                                                                                                                                                                                                                                                                                                                                                                                                                                                                                                                                                                                                                                                                                                                                                                                                                                                                                                                                                                                                                                                                                                              |              |         |
| <u> </u>                                                                                                                                                                                                | Sq. 1                                                                                                     | et. Building                                                                                       |                                                                                                                                                                                                                                                                                                                                                                                                                                                                                                                                                                                                                                                                                                                                                                                                                                                                                                                                                                                                                                                                                                                                                                                                                                                                                                                                                                                                                                                                                                                                                                                                                                                                                                                                                                                                                                                                                                                                                                                                                                                                                                                                | 120          | Sq. Ft. |
|                                                                                                                                                                                                         | Sq. 1                                                                                                     | Ft. Free-Stand                                                                                     | ding                                                                                                                                                                                                                                                                                                                                                                                                                                                                                                                                                                                                                                                                                                                                                                                                                                                                                                                                                                                                                                                                                                                                                                                                                                                                                                                                                                                                                                                                                                                                                                                                                                                                                                                                                                                                                                                                                                                                                                                                                                                                                                                           | 112.5        | Sq. Ft. |
| Total Existing:                                                                                                                                                                                         | 50 sq. 1                                                                                                  | ft. Total                                                                                          | Allowed:                                                                                                                                                                                                                                                                                                                                                                                                                                                                                                                                                                                                                                                                                                                                                                                                                                                                                                                                                                                                                                                                                                                                                                                                                                                                                                                                                                                                                                                                                                                                                                                                                                                                                                                                                                                                                                                                                                                                                                                                                                                                                                                       | 120          | Sa. Ft. |
| COMMENTS:                                                                                                                                                                                               |                                                                                                           |                                                                                                    |                                                                                                                                                                                                                                                                                                                                                                                                                                                                                                                                                                                                                                                                                                                                                                                                                                                                                                                                                                                                                                                                                                                                                                                                                                                                                                                                                                                                                                                                                                                                                                                                                                                                                                                                                                                                                                                                                                                                                                                                                                                                                                                                |              |         |
| NOTE: No sign may exceed 300 square proposed and existing signage including type and locations. Roof signs shall be manufacted.  Applicant's Signature  [White: Community Development]                  | tes, dimensions, lett<br>tured such that no gradient $3-2-03$                                             | ering, abutting stree<br>iy wires, braces or<br>                                                   | ets, alleys, easen supports shall be a control of the control of t | nents, prope | PU 63   |
| There community Development,                                                                                                                                                                            | (Canary: 11p                                                                                              | P                                                                                                  | (2 5.5.66                                                                                                                                                                                                                                                                                                                                                                                                                                                                                                                                                                                                                                                                                                                                                                                                                                                                                                                                                                                                                                                                                                                                                                                                                                                                                                                                                                                                                                                                                                                                                                                                                                                                                                                                                                                                                                                                                                                                                                                                                                                                                                                      | 55 <b>2</b>  |         |

| BUSINESS NAME EWING TITIO<br>STREET ADDRESS 2331 INTER<br>PROPERTY OWNER<br>OWNER ADDRESS                                                                                                                                                                                                                                                                                                                                                                                                                                                                                                                                                                                                                                                                                                                                                                                                                                                                                                                                                                                                                                                                                                                                                                                                                                                                                                                                                                                                                                                                                                                                                                                                                                                                                                                                                                                                                                                                                                                                                                                                                                      |                                                                                  | LICE:                                     | ractor Bud's 3<br>nse no. 2030/06<br>ress 1055 ute<br>phone no. 245-3                                                           |                           |
|--------------------------------------------------------------------------------------------------------------------------------------------------------------------------------------------------------------------------------------------------------------------------------------------------------------------------------------------------------------------------------------------------------------------------------------------------------------------------------------------------------------------------------------------------------------------------------------------------------------------------------------------------------------------------------------------------------------------------------------------------------------------------------------------------------------------------------------------------------------------------------------------------------------------------------------------------------------------------------------------------------------------------------------------------------------------------------------------------------------------------------------------------------------------------------------------------------------------------------------------------------------------------------------------------------------------------------------------------------------------------------------------------------------------------------------------------------------------------------------------------------------------------------------------------------------------------------------------------------------------------------------------------------------------------------------------------------------------------------------------------------------------------------------------------------------------------------------------------------------------------------------------------------------------------------------------------------------------------------------------------------------------------------------------------------------------------------------------------------------------------------|----------------------------------------------------------------------------------|-------------------------------------------|---------------------------------------------------------------------------------------------------------------------------------|---------------------------|
| Face Change Only (2,3 & 4):         [ ] 2. ROOF       2         [ ] 3. FREE-STANDING       2         4                                                                                                                                                                                                                                                                                                                                                                                                                                                                                                                                                                                                                                                                                                                                                                                                                                                                                                                                                                                                                                                                                                                                                                                                                                                                                                                                                                                                                                                                                                                                                                                                                                                                                                                                                                                                                                                                                                                                                                                                                         | Square Feet per I<br>Traffic Lanes - 0<br>or more Traffic I<br>5 Square Feet per | inear Foot of 75 Square F<br>anes - 1.5 S | f Building Facade  f Building Facade  eet x Street Frontage  quare Feet x Street Frontage  Foot of Building Facade  eal Service | Non-Illuminated           |
| (1 - 4)       Area of Proposed Sign       16-5         (1,2,4)       Building Facade       60       Linea         (1 - 4)       Street Frontage       150       Linear         (2,3,4)       Height to Top of Sign       20                                                                                                                                                                                                                                                                                                                                                                                                                                                                                                                                                                                                                                                                                                                                                                                                                                                                                                                                                                                                                                                                                                                                                                                                                                                                                                                                                                                                                                                                                                                                                                                                                                                                                                                                                                                                                                                                                                    |                                                                                  | to Grade                                  | 18 Feet                                                                                                                         |                           |
| Existing Signage/Type:                                                                                                                                                                                                                                                                                                                                                                                                                                                                                                                                                                                                                                                                                                                                                                                                                                                                                                                                                                                                                                                                                                                                                                                                                                                                                                                                                                                                                                                                                                                                                                                                                                                                                                                                                                                                                                                                                                                                                                                                                                                                                                         | <del></del>                                                                      |                                           | ● FOR OFFIC                                                                                                                     | TE USE ONLY ●             |
| Free-Standing                                                                                                                                                                                                                                                                                                                                                                                                                                                                                                                                                                                                                                                                                                                                                                                                                                                                                                                                                                                                                                                                                                                                                                                                                                                                                                                                                                                                                                                                                                                                                                                                                                                                                                                                                                                                                                                                                                                                                                                                                                                                                                                  | 50                                                                               | Sq. Ft.                                   | Signage Allowed on Pa                                                                                                           | rcel:                     |
| Flush Wall                                                                                                                                                                                                                                                                                                                                                                                                                                                                                                                                                                                                                                                                                                                                                                                                                                                                                                                                                                                                                                                                                                                                                                                                                                                                                                                                                                                                                                                                                                                                                                                                                                                                                                                                                                                                                                                                                                                                                                                                                                                                                                                     | 16.5                                                                             | Sq. Ft.                                   | Building                                                                                                                        | /20 Sq. Ft.               |
|                                                                                                                                                                                                                                                                                                                                                                                                                                                                                                                                                                                                                                                                                                                                                                                                                                                                                                                                                                                                                                                                                                                                                                                                                                                                                                                                                                                                                                                                                                                                                                                                                                                                                                                                                                                                                                                                                                                                                                                                                                                                                                                                |                                                                                  | Sq. Ft.                                   | Free-Standing                                                                                                                   | //2.5 Sq. Ft.             |
| Total Existing:                                                                                                                                                                                                                                                                                                                                                                                                                                                                                                                                                                                                                                                                                                                                                                                                                                                                                                                                                                                                                                                                                                                                                                                                                                                                                                                                                                                                                                                                                                                                                                                                                                                                                                                                                                                                                                                                                                                                                                                                                                                                                                                | 66.5                                                                             | Sq. Ft.                                   | Total Allowed:                                                                                                                  | 120 Sq. Ft.               |
| COMMENTS:                                                                                                                                                                                                                                                                                                                                                                                                                                                                                                                                                                                                                                                                                                                                                                                                                                                                                                                                                                                                                                                                                                                                                                                                                                                                                                                                                                                                                                                                                                                                                                                                                                                                                                                                                                                                                                                                                                                                                                                                                                                                                                                      |                                                                                  |                                           |                                                                                                                                 |                           |
| NOTE: No sign may exceed 300 square proposed and existing signage including t and locations. Roof signs shall be manufactured by the signature of the signature | ypes, dimension                                                                  | is, lettering<br>t no guy wi              | abutting streets, alleys, e res, braces or supports sha                                                                         | asements, property lines, |
| Applicant's Signature                                                                                                                                                                                                                                                                                                                                                                                                                                                                                                                                                                                                                                                                                                                                                                                                                                                                                                                                                                                                                                                                                                                                                                                                                                                                                                                                                                                                                                                                                                                                                                                                                                                                                                                                                                                                                                                                                                                                                                                                                                                                                                          | Date                                                                             | Commun                                    | ity Development Approva                                                                                                         | Date                      |
| (White: Community Development)                                                                                                                                                                                                                                                                                                                                                                                                                                                                                                                                                                                                                                                                                                                                                                                                                                                                                                                                                                                                                                                                                                                                                                                                                                                                                                                                                                                                                                                                                                                                                                                                                                                                                                                                                                                                                                                                                                                                                                                                                                                                                                 | (Canar                                                                           | y: Applica                                | nt) (Pi                                                                                                                         | nk: Code Enforcement)     |

| Grand Junction, CO<br>(970) 244-1430                                                                                                                                                                                                                                | 9 81501                          |                                                  | Zone $\frac{370}{I}$          |                                           |
|---------------------------------------------------------------------------------------------------------------------------------------------------------------------------------------------------------------------------------------------------------------------|----------------------------------|--------------------------------------------------|-------------------------------|-------------------------------------------|
| BUSINESS NAME Ewing Irrigations STREET ADDRESS 2331 Intersta PROPERTY OWNER OWNER ADDRESS                                                                                                                                                                           |                                  | CONTRA<br>LICENSE<br>ADDRES<br>TELEPHO           | NO. 2030106                   | sighs                                     |
| Face Change Only (2,3 & 4):         [ ] 2. ROOF       2 Square         [ ] 3. FREE-STANDING       2 Train 4 or no                                                                                                                                                   |                                  | ar Foot of Bu<br>Square Feet of<br>s - 1.5 Squar | ilding Facade                 |                                           |
| (1,2,4) Building Facade 60 Linear Fe (1-4) Street Frontage 150 Linear Fe (2,3,4) Height to Top of Sign 20 Feet                                                                                                                                                      | uare Feet                        | 10                                               | Feet                          | Non-Illuminated                           |
| Existing Signage/Type:  Free-Standing                                                                                                                                                                                                                               | 50 so                            | q. Ft.                                           | Signage Allowed on Par        | E USE ONLY •                              |
| Flush wall                                                                                                                                                                                                                                                          |                                  | q. Ft.                                           | Building                      | 120 Sq. Ft.                               |
| Flush Wall Total Existing:                                                                                                                                                                                                                                          | 63                               | q. Ft.                                           | Free-Standing  Total Allowed: | 112.5 Sq. Ft.                             |
| COMMENTS:                                                                                                                                                                                                                                                           |                                  |                                                  |                               |                                           |
| NOTE: No sign may exceed 300 square fe proposed and existing signage including types and locations. Roof signs shall be manufactu  Applicant's Signature  Date of the proposed and existing signage including types and locations. Roof signs shall be manufacture. | s, dimensions, lead such that no | ettering, about guy wires,                       | utting streets, alleys, ea    | isements, property lines, ill be visible. |