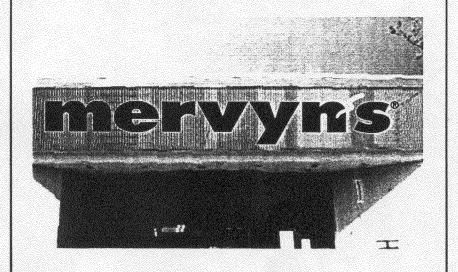

### **PROPOSED**

SIGN 2

Recommended Scope of Work

Remove and dispose of existing 48" letterset. Patch only (paint by others). Fabricate & install one (1) new set of 48" letters - new style.

(White: Community Development)