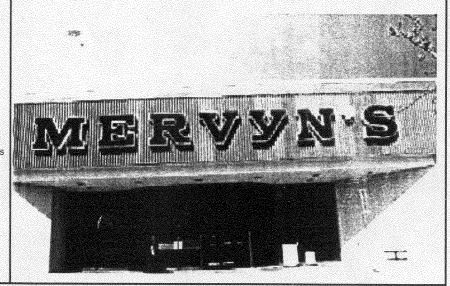

### **BEFORE**

SIGN 2

Height:

48"

Width.

44'

Depth:

Overall above grade

16' +/-

Double Face:

NO

Sign Material:

Aluminum Returns/Acrylic Faces

Sign Finish/Color.

n/a

Sign Condition:

n/a

Letters Painted Inside

n/a

Background Material:

Metal

Background Finish/Color:

Bronze

Background Condition:

Poor

Number of Strokes of Neon

n/a