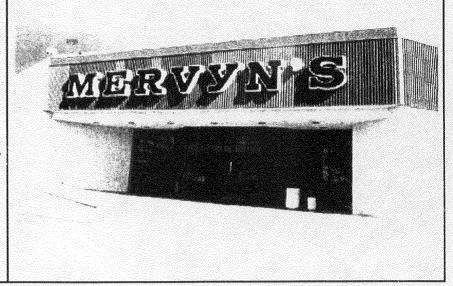

### **BEFORE**

SIGN 2

Height:

48"

Width.

44'

Depth:

Overall above grade

16' +/-

Double Face:

NO

Sign Material:

Aluminum Returns/Acrylic Faces

Sign Finish/Color.

n/a

Sign Condition:

n/a

Letters Painted Inside

n/a

Background Material:

Metal

Background Finish/Color:

Bronze

Background Condition:

Poor

Number of Strokes of Neon

n/a