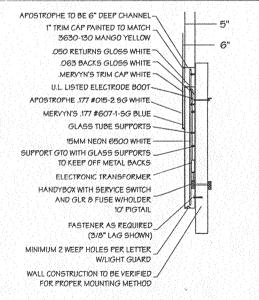

16' +/-

Double Face:

NO

Sign Material:

Aluminum Returns/Acrylic Faces

Sign Finish/Color.

n/a

Sign Condition:

n/a

Letters Painted Inside

n/a

Background Material:

Metal

Background Finish/Color:

Bronze

Background Condition:

Poor

Number of Strokes of Neon

n/a