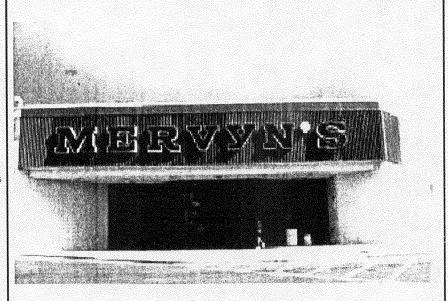

### **BEFORE**

SIGN 2

Height:

48"

Width.

44'

Depth:

Overall above grade

16' +/-

Double Face:

NO

Sign Material:

Aluminum Returns/Acrylic Faces

Sign Finish/Color.

n/a

Sign Condition:

n/a

Letters Painted Inside

n/a

Background Material:

Metal

Background Finish/Color:

Bronze

Background Condition:

Poor

Number of Strokes of Neon

n/a