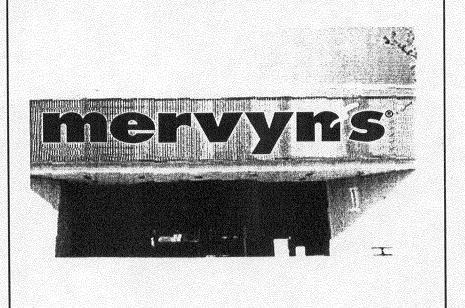

### **PROPOSED**

SIGN 2

Recommended Scope of Work

Remove and dispose of existing 48" letterset. Patch only (paint by others). Fabricate & install one (1) new set of 48" letters - new style.

(White: Community Development)