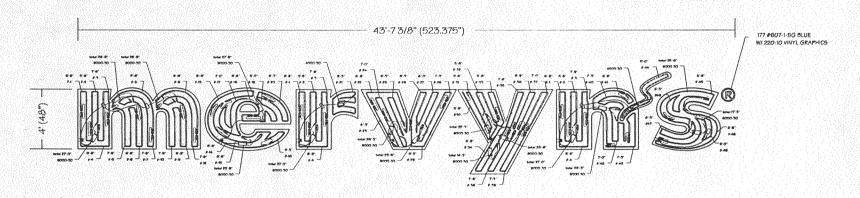

### **PROPOSED**

SIGN 2

Recommended Scope of Work

Remove and dispose of existing 48" letterset. Patch only (paint by others). Fabricate & install one (1) new set of 48" letters - new style.

(White: Community Development)