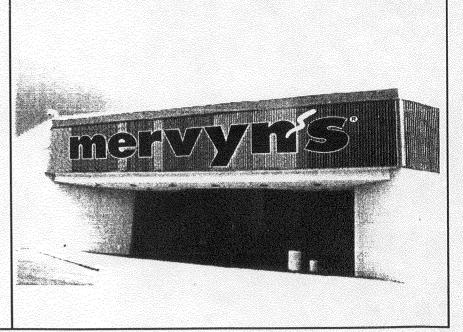

### **PROPOSED**

SIGN 2

Recommended Scope of Work

Remove and dispose of existing 48" letterset. Patch only (paint by others). Fabricate & install one (1) new set of 48" letters - new style.

(White: Community Development)