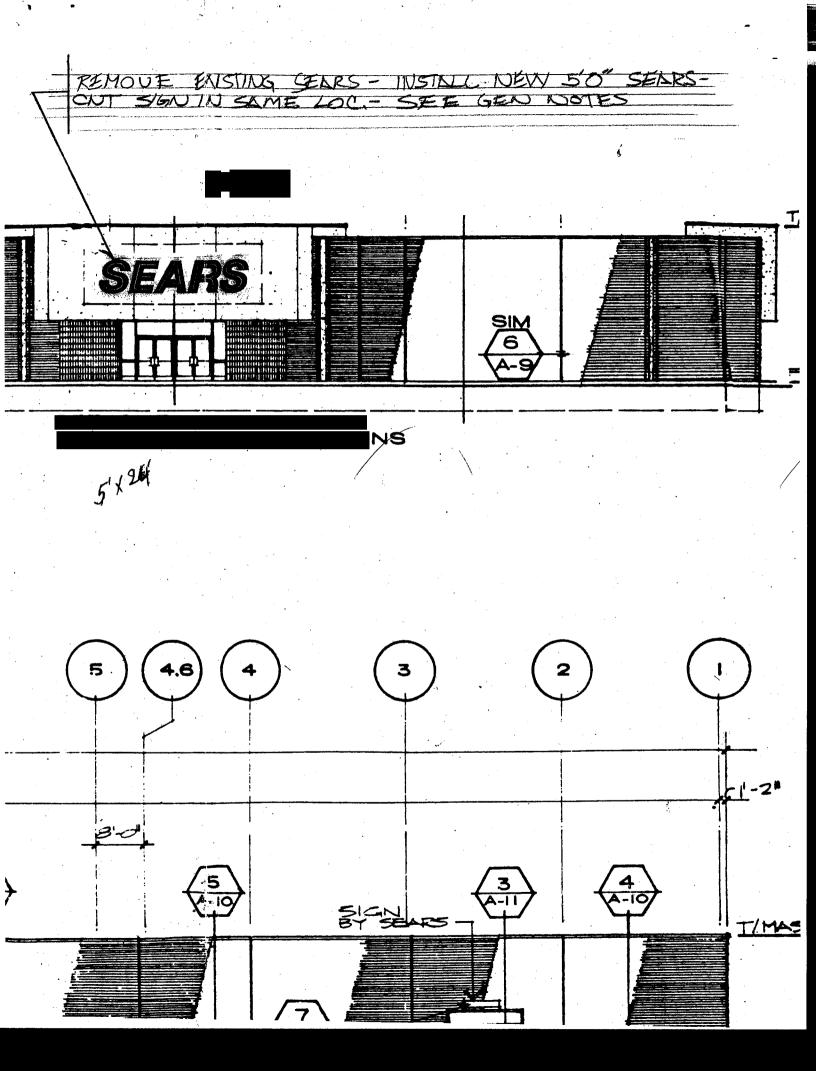

| BUSINESS NAME SEARS STREET ADDRESS SEARS PROPERTY OWNER 2424 6450 OWNER ADDRESS                          |                                                                                           | CONTRACTOR Western neon Sign Co<br>LICENSE NO. 2030815<br>ADDRESS 3/83 Hall AVO Grand Jet<br>TELEPHONE NO. 523 4045 (home 241-96 |                           |
|----------------------------------------------------------------------------------------------------------|-------------------------------------------------------------------------------------------|----------------------------------------------------------------------------------------------------------------------------------|---------------------------|
| [/] 1. FLUSH WALL                                                                                        | 2 Square Feet per Linear Foo                                                              | ot of Building Facade                                                                                                            | ,                         |
| Face Change Only (2,3 & 4):                                                                              |                                                                                           | -                                                                                                                                |                           |
| [ ] 2. ROOF                                                                                              | 2 Square Feet per Linear Foot of Building Facade                                          |                                                                                                                                  |                           |
| [ ] 3. FREE-STANDING                                                                                     | 2 Traffic Lanes - 0.75 Square Feet x Street Frontage                                      |                                                                                                                                  |                           |
|                                                                                                          | 4 or more Traffic Lanes - 1.5                                                             | 5 Square Feet x Street Frontage                                                                                                  |                           |
| [ ] 4. PROJECTING                                                                                        | 0.5 Square Feet per each Lin                                                              | ear Foot of Building Facade                                                                                                      |                           |
| Existing Externally or Internally II                                                                     | luminated - No Change in Elec                                                             | trical Service [ ] Non-Illu                                                                                                      | ıminated                  |
|                                                                                                          | Linear Feet                                                                               |                                                                                                                                  |                           |
| Existing Signage/Type:                                                                                   |                                                                                           | ● FOR OFFICE USE (                                                                                                               | ONLY •                    |
| FW Signage                                                                                               | 1024 Sq. Ft.                                                                              | Signage Allowed on Parcel:                                                                                                       |                           |
| ,                                                                                                        | Sq. Ft.                                                                                   | Building                                                                                                                         | Sq. Ft.                   |
|                                                                                                          | Sq. Ft.                                                                                   | Free-Standing                                                                                                                    | Sq. Ft.                   |
| Total Existing:                                                                                          | Sq. Ft.                                                                                   | Total Allowed:                                                                                                                   | Sa. Ft.                   |
| COMMENTS: Remove 3                                                                                       | = xisting Sign                                                                            | Replace with sai                                                                                                                 | m4                        |
| NOTE: No sign may exceed 300 s proposed and existing signage includ and locations. Roof signs shall be m | square feet. A separate sign ling types, dimensions, letterinanufactured such that no guy | permit is required for each sign. A ng, abutting streets, alleys, easements wires, braces or supports shall be vis               | s, property lines, sible. |
| RAW MCManne                                                                                              | 11/4/2 2                                                                                  | anleen Haderson unity Development Approval                                                                                       | 11-6-03                   |
| Applicant's Signature                                                                                    | Date Comm                                                                                 | unity Development Approval                                                                                                       | Date                      |
| (White: Community Development)                                                                           | (Canary: Appli                                                                            | cant) (Pink: Cod                                                                                                                 | de Enforcement)           |