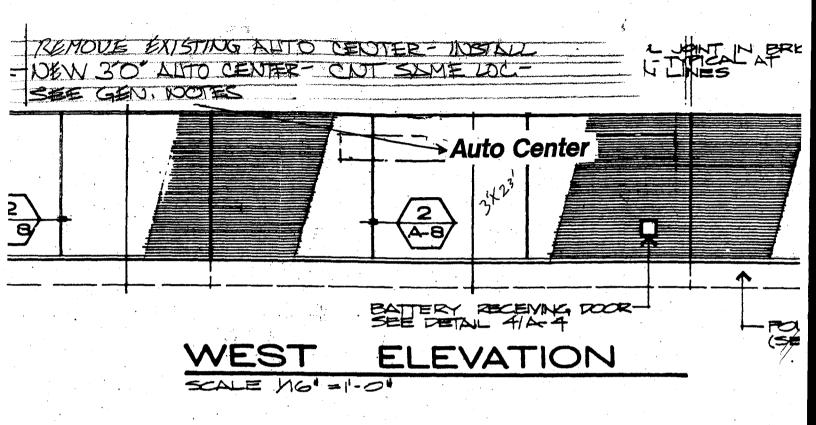

| TAX SCHEDULE 2946-092-03-008  BUSINESS NAME SFARS  STREET ADDRESS 2424 64-50  PROPERTY OWNER OWNER ADDRESS  [X] 1. FLUSH WALL 2 Square Feet per Linear                                                                                                                                                                                                                                                                                                                                                                                                                                                                                                                         | CONTRACTOR Western mean sign Co LICENSE NO. 1030815  ADDRESS                                                            |  |  |  |
|--------------------------------------------------------------------------------------------------------------------------------------------------------------------------------------------------------------------------------------------------------------------------------------------------------------------------------------------------------------------------------------------------------------------------------------------------------------------------------------------------------------------------------------------------------------------------------------------------------------------------------------------------------------------------------|-------------------------------------------------------------------------------------------------------------------------|--|--|--|
| Face change only on items 2, 3 & 4  [ ] 2. ROOF [ ] 3. FREE-STANDING 2 Traffic Lanes - 0.75 Second 4 or more Traffic Lanes [ ] 4. PROJECTING 0.5 Square Feet per each                                                                                                                                                                                                                                                                                                                                                                                                                                                                                                          | Foot of Building Facade quare Feet x Street Frontage - 1.5 Square Feet x Street Frontage Linear Foot of Building Facade |  |  |  |
| [ ] Existing Externally or Internally Illuminated - No Change in Electrical Service [ ] Non-Illuminated  (1 - 4) Area of Proposed Sign:                                                                                                                                                                                                                                                                                                                                                                                                                                                                                                                                        |                                                                                                                         |  |  |  |
| EXISTING SIGNAGE/TYPE:                                                                                                                                                                                                                                                                                                                                                                                                                                                                                                                                                                                                                                                         | ● FOR OFFICE USE ONLY ● ✓                                                                                               |  |  |  |
| FW signage 1624 S                                                                                                                                                                                                                                                                                                                                                                                                                                                                                                                                                                                                                                                              | q. Ft. Signage Allowed on Parcel:                                                                                       |  |  |  |
| S                                                                                                                                                                                                                                                                                                                                                                                                                                                                                                                                                                                                                                                                              | q. Ft. Building Sq. Ft.                                                                                                 |  |  |  |
| S                                                                                                                                                                                                                                                                                                                                                                                                                                                                                                                                                                                                                                                                              | q. Ft. Free-Standing Sq. Ft.                                                                                            |  |  |  |
| Total Existing:                                                                                                                                                                                                                                                                                                                                                                                                                                                                                                                                                                                                                                                                | q. Ft. Total Allowed: Sq. Ft.                                                                                           |  |  |  |
| COMMENTS: Remove existing Auto Contert sign Replace with Same Size Sign  NOTE: No sign may exceed 300 square feet. A separate sign permit is required for each sign. Attach a sketch, to scale, of proposed and existing signage including types, dimensions and lettering. Attach a plot plan, to scale, showing: abutting streets, alleys, easements, driveways, encroachments, property lines, distances from existing buildings to proposed signs and required setbacks. Roof signs shall be manufactured such that no guy wires, braces or supports shall be visible.  I hereby attest that the information on this form and the attached sketches are true and accurate. |                                                                                                                         |  |  |  |
| Ray Muma 1//24/03                                                                                                                                                                                                                                                                                                                                                                                                                                                                                                                                                                                                                                                              | Dayleen Herderson 11-6-03                                                                                               |  |  |  |
|                                                                                                                                                                                                                                                                                                                                                                                                                                                                                                                                                                                                                                                                                |                                                                                                                         |  |  |  |
| (White: Community Development) (Canary:                                                                                                                                                                                                                                                                                                                                                                                                                                                                                                                                                                                                                                        | Applicant) (Pink: Code Enforcement)                                                                                     |  |  |  |