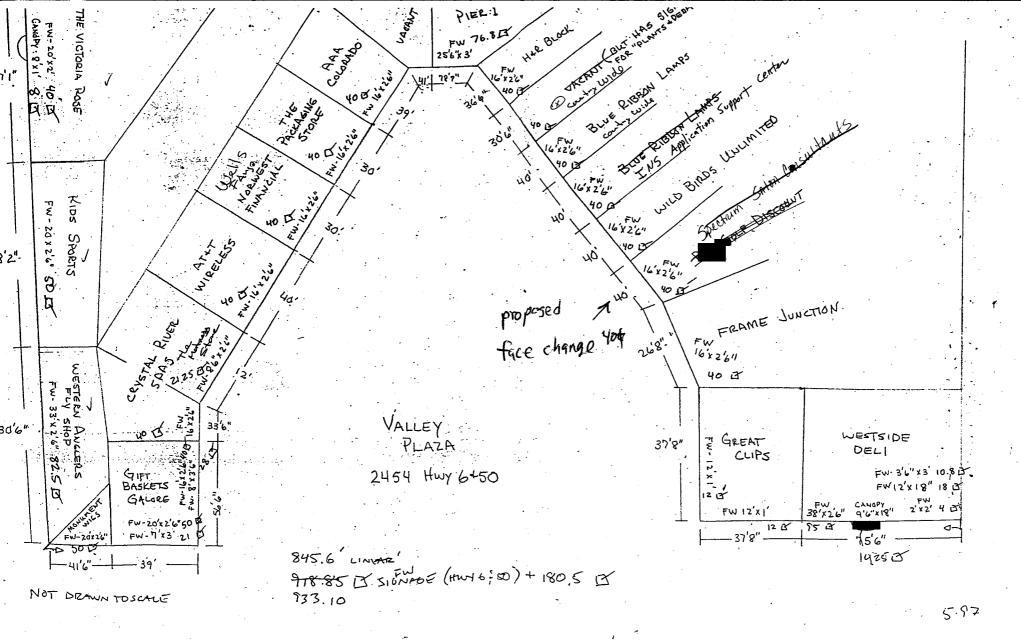

| • •                                                                                                                                                                                               | a                                                                                                                                                                                                                                        |
|---------------------------------------------------------------------------------------------------------------------------------------------------------------------------------------------------|------------------------------------------------------------------------------------------------------------------------------------------------------------------------------------------------------------------------------------------|
| <b>Sign Clearance</b>                                                                                                                                                                             | Clearance No.                                                                                                                                                                                                                            |
| <b>SIGN CLEARANCE</b>                                                                                                                                                                             | Date Submitted $9-16-0.3$                                                                                                                                                                                                                |
| Community Development Department                                                                                                                                                                  | Fee \$ 25.00                                                                                                                                                                                                                             |
| 250 North 5 <sup>th</sup> Street                                                                                                                                                                  | Zone <u>C-1</u>                                                                                                                                                                                                                          |
| Grand Junction CO 81501<br>(970) 244-1430                                                                                                                                                         |                                                                                                                                                                                                                                          |
| (770) 244 1450                                                                                                                                                                                    | <u> </u>                                                                                                                                                                                                                                 |
| TAX SCHEDULE 2945-091-05-010                                                                                                                                                                      | CONTRACTOR Bud's Signs                                                                                                                                                                                                                   |
| BUSINESS NAME BEAUTY Alliance                                                                                                                                                                     | LICENSE NO. 2030/06                                                                                                                                                                                                                      |
| STREET ADDRESS 2454 Hwy 6 50                                                                                                                                                                      | ADDRESS 1055 ute                                                                                                                                                                                                                         |
| PROPERTY OWNER KEN Investors                                                                                                                                                                      | TELEPHONE NO. 245-7700                                                                                                                                                                                                                   |
| OWNER ADDRESS                                                                                                                                                                                     | CONTACT PERSON Eric                                                                                                                                                                                                                      |
| [] 2. ROOF2 Square Feet per Li[] 3. FREE-STANDING2 Traffic Lanes - 0.74 or more Traffic La4 or more Traffic La[] 4. PROJECTING0.5 Square Feet per Li                                              | near Foot of Building Facade<br>near Foot of Building Facade<br>5 Square Feet x Street Frontage<br>nes - 1.5 Square Feet x Street Frontage<br>each Linear Foot of Building Facade<br>irements; Not > 300 Square Feet or < 15 Square Feet |
| [ ] Externally Illuminated [X] Internally Illuminated                                                                                                                                             | ninated [ ] Non-Illuminated                                                                                                                                                                                                              |
| <ul> <li>(1 - 4) Street Frontage: <u>425</u> Linear Feet</li> <li>(2 - 5) Height to Top of Sign: <u>12</u> Feet Cle</li> <li>(5) Distance from all Existing Off-Premise Signs within 6</li> </ul> | arance to Grade: <u>9<sup>1</sup></u> 6 <sup>"</sup> Feet<br>00 Feet: Feet                                                                                                                                                               |
| EXISTING SIGNAGE/TYPE:                                                                                                                                                                            | • FOR OFFICE USE ONLY •                                                                                                                                                                                                                  |
| please see Attached                                                                                                                                                                               | Sq. Ft. Signage Allowed on Parcel:                                                                                                                                                                                                       |
|                                                                                                                                                                                                   | So Et                                                                                                                                                                                                                                    |
|                                                                                                                                                                                                   | _ Sq. Ft. Building Sq. Ft.                                                                                                                                                                                                               |
| · · · · · · · · · · · · · · · · · · ·                                                                                                                                                             | _ Sq. Ft. Free-Standing 0 Vac Sq. Ft.                                                                                                                                                                                                    |
| Total Existing:                                                                                                                                                                                   | Sq. Ft. Signage Allowed on Parcel: file<br>Sq. Ft. Building See f<br>Sq. Ft. Free-Standing Sq. Ft.<br>Sq. Ft. Total Allowed:Sq. Ft.                                                                                                      |
| proposed and existing signage including types, dimensions and lett                                                                                                                                | clearance is required for each sign. Attach a sketch, to scale, of ering. Attach a plot plan, to scale, showing: abutting streets, alleys, from existing buildings to proposed signs and required setbacks. $\underline{A}$              |
| I hereby attest that the information on this form and the attached                                                                                                                                |                                                                                                                                                                                                                                          |
|                                                                                                                                                                                                   | sketches are true and accurate.                                                                                                                                                                                                          |
| ain Ben # 9-1603                                                                                                                                                                                  | Bayleen Henderson 9-16-03                                                                                                                                                                                                                |
| Applicant's Signature Date                                                                                                                                                                        | Λ (                                                                                                                                                                                                                                      |