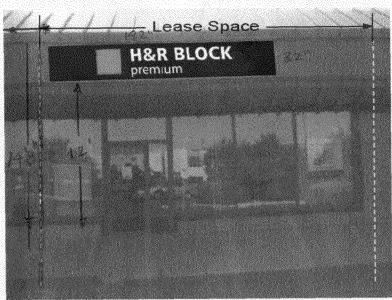

## H & R Block - 2454 Hwy 6 & 50 - 2945-091-05-010

SON THERE'S STORY

Office No. 6939

Survey ID: HR0800 H&R Block Premium 2454 US Hwy 650, ste 112 Grand Junction, CO 81505

E02

Current

Proposeso

" SIGN,