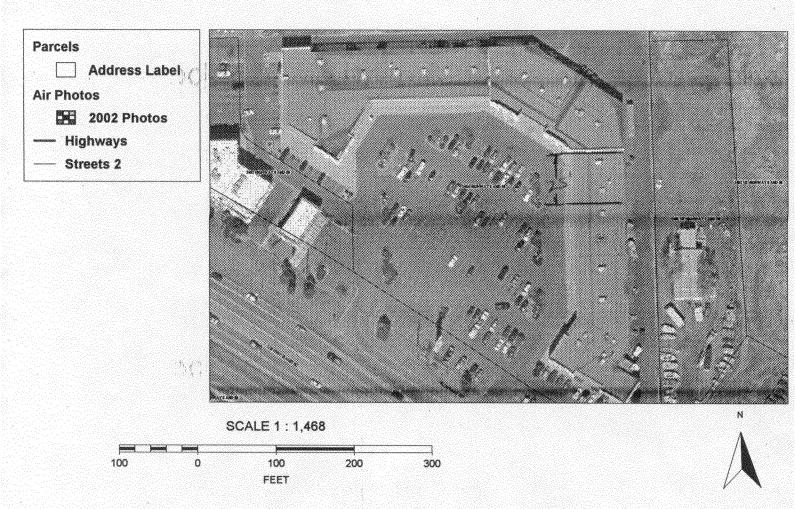

## $S_{\text{IGN}}\,P_{\text{ERMIT}}$

Community Development Department 250 North 5th Street Grand Junction, CO 81501 (970) 244-1430

| Permit No.     | 'A'4 |         |      |
|----------------|------|---------|------|
| Date Submitted | 1 10 | 1103    |      |
| FEE \$ _ 25    | 00   |         |      |
| Tax Schedule_  | 2945 | -091-03 | -010 |
| 7000           | -1   |         |      |

| (970) 244-1430                                                                                                         |                                                                                                                         | Zone                                                                                                 |
|------------------------------------------------------------------------------------------------------------------------|-------------------------------------------------------------------------------------------------------------------------|------------------------------------------------------------------------------------------------------|
| BUSINESS NAME H & R BLOCK<br>STREET ADDRESS 2454 HWY 6<br>PROPERTY OWNER K & N INVESTO<br>OWNER ADDRESS 2454 HWY 6 i S |                                                                                                                         | ENO. 20307/2                                                                                         |
| · · · · · · · · · · · · · · · · · · ·                                                                                  | are Feet per Linear Foot of B                                                                                           | uilding Facade                                                                                       |
| [ ] 3. FREE-STANDING 2 Traft 4 or m                                                                                    | are Feet per Linear Foot of B ffic Lanes - 0.75 Square Feet nore Traffic Lanes - 1.5 Squa quare Feet per each Linear Fo | x Street Frontage are Feet x Street Frontage oot of Building Facade                                  |
| (1,2,4) Building Facade Linear Fe (1 - 4) Street Frontage Linear Fee                                                   |                                                                                                                         | Feet                                                                                                 |
| Existing Signage/Type:                                                                                                 |                                                                                                                         | ● FOR OFFICE USE ONLY ●                                                                              |
|                                                                                                                        | Sq. Ft.                                                                                                                 | Signage Allowed on Parcel:                                                                           |
|                                                                                                                        | Sq. Ft.                                                                                                                 | Building Free-Standing Sq. Ft.                                                                       |
| Total Existing:                                                                                                        | Sq. Ft.                                                                                                                 | Total Allowed: Sq. Ft.                                                                               |
| COMMENTS: Replace Eli                                                                                                  | 1577NG SIGN IN                                                                                                          | 1 VALLOY PLATER CONTOR                                                                               |
|                                                                                                                        | s, dimensions, lettering, ab                                                                                            | it is required for each sign. Attach a sketch of putting streets, alleys, easements, property lines, |