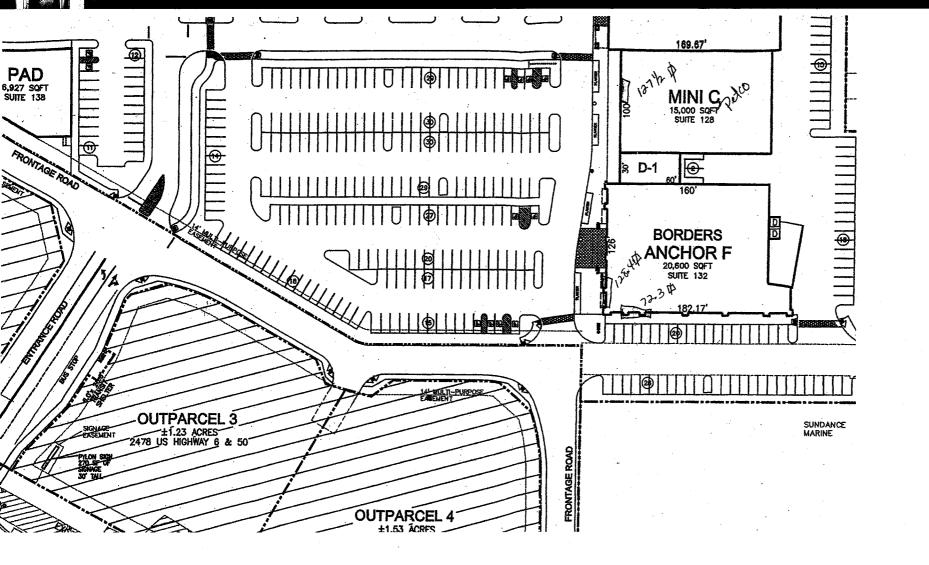

| SIGN CLEARANCE<br>Community Development Department<br>250 North 5th Street<br>Grand Junction CO 81501<br>(970) 244-1430                                                                                                                                                                                                                                          | Clearance No. $\underline{N/me}$<br>Date Submitted $\underline{2-2le-03}$<br>Fee \$ $\underline{25\ 00}$<br>Zone $\underline{C-2}$                    |
|------------------------------------------------------------------------------------------------------------------------------------------------------------------------------------------------------------------------------------------------------------------------------------------------------------------------------------------------------------------|-------------------------------------------------------------------------------------------------------------------------------------------------------|
| TAX SCHEDULE <u>2945 - 091.21-001</u><br>BUSINESS NAME <u>Great Harvest Bread (0</u><br>STREET ADDRESS <u>2464</u> US Hwy 6450 #130<br>PROPERTY OWNER <u>Since</u><br>OWNER ADDRESS <u>Since</u>                                                                                                                                                                 | CONTRACTOR Platinum Sign G<br>LICENSE NO. <u>2030603</u><br>ADDRESS <u>Z916 I-70 B</u><br>TELEPHONE NO. <u>248-9677</u><br>CONTACT PERSON <u>Mike</u> |
| [X] 1. FLUSH WALL2 Square Feet per Linear Foot of Building Facade[] 2. ROOF2 Square Feet per Linear Foot of Building Facade[] 3. FREE-STANDING2 Traffic Lanes - 0.75 Square Feet x Street Frontage[] 4. PROJECTING0.5 Square Feet per each Linear Foot of Building Facade[] 5. OFF-PREMISESee #3 Spacing Requirements; Not > 300 Square Feet or < 15 Square Feet |                                                                                                                                                       |
| [ ] Externally Illuminated [>] Internally Illum                                                                                                                                                                                                                                                                                                                  | inated [ ] Non-Illuminated                                                                                                                            |
| (1 - 5)  Area of Proposed Sign: Square Feet    (1,2,4)  Building Façade: Linear Feet    (1 - 4)  Street Frontage: Linear Feet    (2 - 5)  Height to Top of Sign: Feet    (5)  Distance from all Existing Off-Premise Signs within 600 Feet: Feet                                                                                                                 |                                                                                                                                                       |
| (5) Distance from all Existing Off-Premise Signs within 60                                                                                                                                                                                                                                                                                                       |                                                                                                                                                       |
| (5) Distance from all Existing Off-Premise Signs within 600<br>EXISTING SIGNAGE/TYPE:                                                                                                                                                                                                                                                                            |                                                                                                                                                       |
|                                                                                                                                                                                                                                                                                                                                                                  | 0 Feet: Feet                                                                                                                                          |
|                                                                                                                                                                                                                                                                                                                                                                  | 0 Feet Feet For OFFICE USE ONLY •                                                                                                                     |
|                                                                                                                                                                                                                                                                                                                                                                  | O Feet: Feet<br>● FOR OFFICE USE ONLY ●<br>Signage Allowed on Parcel:                                                                                 |
|                                                                                                                                                                                                                                                                                                                                                                  | 0 Feet:                                                                                                                                               |
| EXISTING SIGNAGE/TYPE:                                                                                                                                                                                                                                                                                                                                           | 0 Feet:                                                                                                                                               |
| EXISTING SIGNAGE/TYPE:                                                                                                                                                                                                                                                                                                                                           | 0 Feet:                                                                                                                                               |
| EXISTING SIGNAGE/TYPE:<br>                                                                                                                                                                                                                                                                                                                                       | 0 Feet:                                                                                                                                               |