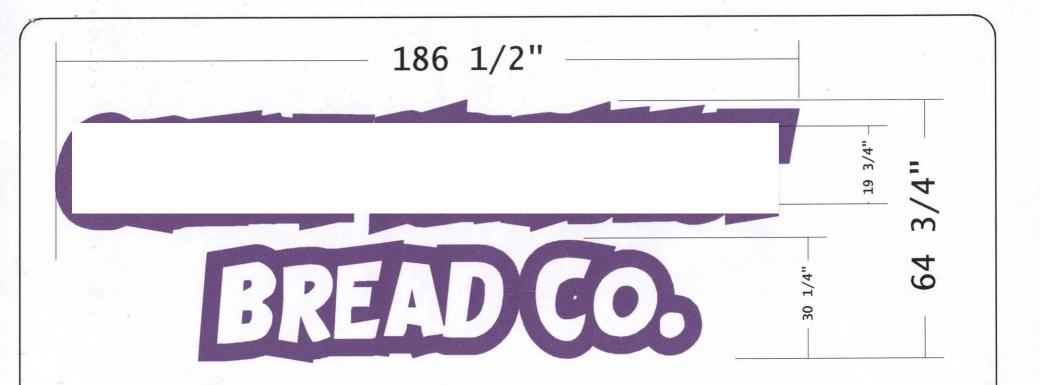

## **INTERNALLY ILLUMINATED CHANNEL LETTERS**

## LETTERS:

.040 ALUMINUM SIDEWALL PAINTED SPECIFIC PMS COLOR PROVIDED BY GREAT HARVEST. 8500 WHITE DOUBLE STROKE NEON, WHITE PLEX FACE WITH 1" TRIMCAP **BACKGROUND:** 

.080 ALUMINUM PAINTED SPECIFIC PMS COLOR, MOUNTED TO WALL BEFORE LETTER INSTALLATION.

TRUNK LETTERING

THIS ARTWORK WAS PREPARED BY AND IS THE PROPERTY OF PLATINUM SIGN CO. ANY UNAUTHORIZED USE OF SAME, IN WHOLE OR PART IS PROHIBITED. C

MAINTENAM

## GREAT HARVEST BREAD CO.