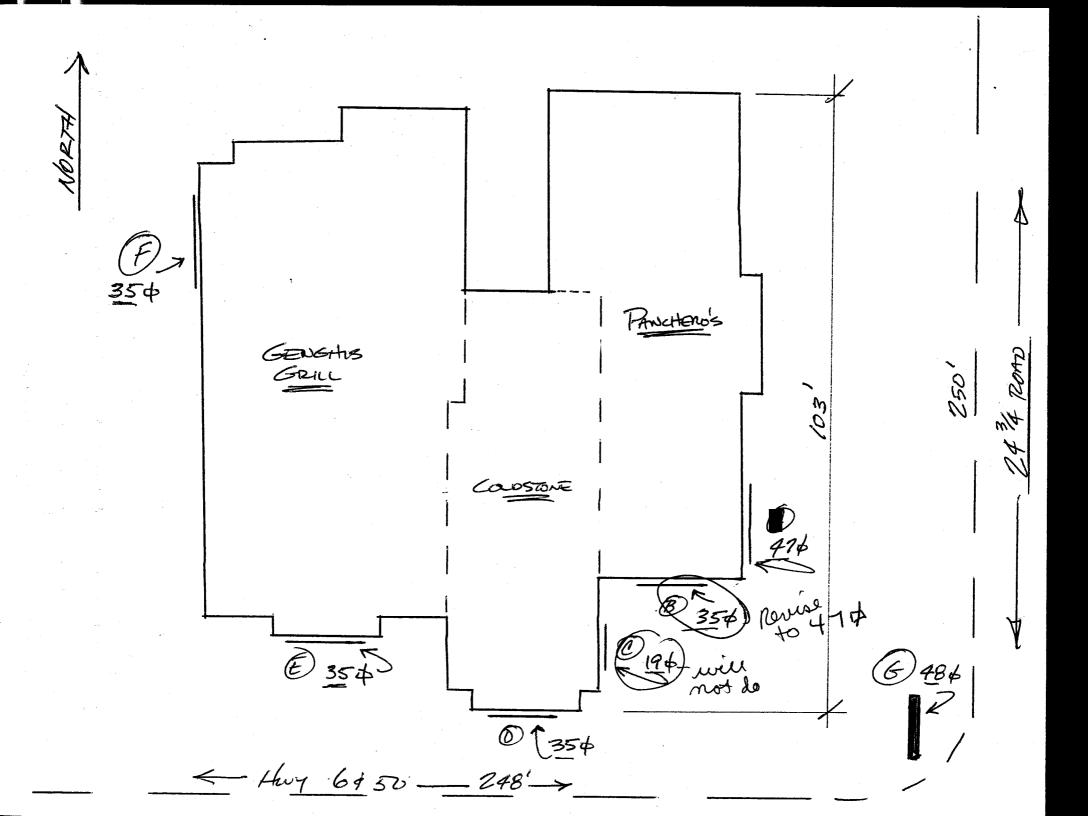

| t                                                                                                                                                                   |                                                                                                      |                                                                                                                         |
|---------------------------------------------------------------------------------------------------------------------------------------------------------------------|------------------------------------------------------------------------------------------------------|-------------------------------------------------------------------------------------------------------------------------|
| TAX SCHEDULE 2945-091-2                                                                                                                                             | /-003 CONTRA                                                                                         | ACTOR BUOS SIENS                                                                                                        |
| BUSINESS NAME DANCHEND                                                                                                                                              |                                                                                                      |                                                                                                                         |
|                                                                                                                                                                     | 16830 ADDRES                                                                                         |                                                                                                                         |
|                                                                                                                                                                     | 7                                                                                                    | ONE NO. 245-7700                                                                                                        |
| OWNER ADDRESS STATE                                                                                                                                                 |                                                                                                      | CT PERSON BUD                                                                                                           |
| OWNER ADDRESS                                                                                                                                                       | CONTAC                                                                                               | CI PERSON_/JUB                                                                                                          |
| [ ] 5. OFF-PREMISE                                                                                                                                                  |                                                                                                      | uilding Facade x Street Frontage re Feet x Street Frontage out of Building Facade > 300 Square Feet or < 15 Square Feet |
| [ ] Externally Illuminated                                                                                                                                          | Internally Illuminated                                                                               | [ ] Non-Illuminated                                                                                                     |
| (1-5) Area of Proposed Sign: 47 (1,2,4) Building Façade: 03 Lin (1-4) Street Frontage: 250 Lin (2-5) Height to Top of Sign: 5 (5) Distance from all Existing Off-Pr | ear Feet Clearance to Grad                                                                           | le:Feet                                                                                                                 |
|                                                                                                                                                                     |                                                                                                      |                                                                                                                         |
| EXISTING SIGNAGE/TYPE:                                                                                                                                              |                                                                                                      | ● FOR OFFICE USE ONLY ●                                                                                                 |
|                                                                                                                                                                     | Sq. Ft.                                                                                              | Signage Allowed on Parcel:                                                                                              |
|                                                                                                                                                                     |                                                                                                      | 24.1                                                                                                                    |
|                                                                                                                                                                     | Sq. Ft.                                                                                              | Building O Sq. Ft.                                                                                                      |
|                                                                                                                                                                     | ) so Et                                                                                              | Free-Standing . LOC Sq. Ft.                                                                                             |
|                                                                                                                                                                     | Sq. Ft.                                                                                              | rice-standing sq. rt.                                                                                                   |
| Total Exis                                                                                                                                                          | sting: Sq. Ft.                                                                                       | Total Allowed: 200 Sq. Ft.                                                                                              |
| COMMENTS:                                                                                                                                                           |                                                                                                      |                                                                                                                         |
| proposed and existing signage including types                                                                                                                       | s, dimensions and lettering. Attach a erty lines, distances from existing by DING DEPARTMENT IS ALSO |                                                                                                                         |
| 1/4/1/1/1/1/10                                                                                                                                                      | 1100 DU                                                                                              | 91 0 - 1 - 1 - 1 -                                                                                                      |
| Applicant's Signature                                                                                                                                               | Date Communi                                                                                         | ty Development Approval  Date                                                                                           |
| (White: Community Development) (Ca                                                                                                                                  | nary: Applicant) (Pink: Bui                                                                          | ilding Dept) (Goldenrod: Code Enforcement)                                                                              |