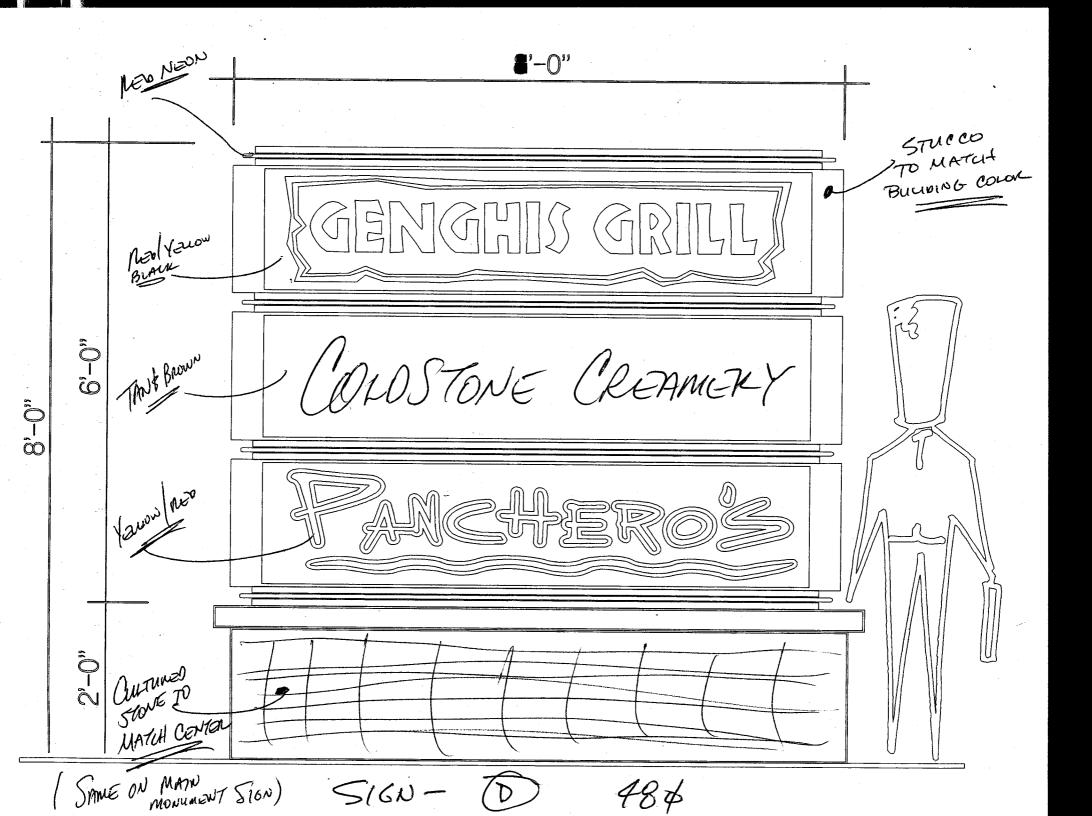

| t                                                                                                                                                                   |                                                                                                      |                                                                                                                         |
|---------------------------------------------------------------------------------------------------------------------------------------------------------------------|------------------------------------------------------------------------------------------------------|-------------------------------------------------------------------------------------------------------------------------|
| TAX SCHEDULE 2945-091-2                                                                                                                                             | /-003 CONTRA                                                                                         | ACTOR BUOS SIENS                                                                                                        |
| BUSINESS NAME DANCHEND                                                                                                                                              |                                                                                                      |                                                                                                                         |
|                                                                                                                                                                     | 16830 ADDRES                                                                                         |                                                                                                                         |
|                                                                                                                                                                     | 7                                                                                                    | ONE NO. 245-7700                                                                                                        |
| OWNER ADDRESS STATE                                                                                                                                                 |                                                                                                      | CT PERSON BUD                                                                                                           |
| OWNER ADDRESS                                                                                                                                                       | CONTAC                                                                                               | CI PERSON_/JUB                                                                                                          |
| [ ] 5. OFF-PREMISE                                                                                                                                                  |                                                                                                      | uilding Facade x Street Frontage re Feet x Street Frontage out of Building Facade > 300 Square Feet or < 15 Square Feet |
| [ ] Externally Illuminated                                                                                                                                          | Internally Illuminated                                                                               | [ ] Non-Illuminated                                                                                                     |
| (1-5) Area of Proposed Sign: 47 (1,2,4) Building Façade: 03 Lin (1-4) Street Frontage: 250 Lin (2-5) Height to Top of Sign: 5 (5) Distance from all Existing Off-Pr | ear Feet Clearance to Grad                                                                           | le:Feet                                                                                                                 |
|                                                                                                                                                                     |                                                                                                      |                                                                                                                         |
| EXISTING SIGNAGE/TYPE:                                                                                                                                              |                                                                                                      | ● FOR OFFICE USE ONLY ●                                                                                                 |
|                                                                                                                                                                     | Sq. Ft.                                                                                              | Signage Allowed on Parcel:                                                                                              |
|                                                                                                                                                                     |                                                                                                      | 24.1                                                                                                                    |
|                                                                                                                                                                     | Sq. Ft.                                                                                              | Building O Sq. Ft.                                                                                                      |
|                                                                                                                                                                     | ) so Et                                                                                              | Free-Standing . LOC Sq. Ft.                                                                                             |
|                                                                                                                                                                     | Sq. Ft.                                                                                              | rice-standing sq. rt.                                                                                                   |
| Total Exis                                                                                                                                                          | sting: Sq. Ft.                                                                                       | Total Allowed: 200 Sq. Ft.                                                                                              |
| COMMENTS:                                                                                                                                                           |                                                                                                      |                                                                                                                         |
| proposed and existing signage including types                                                                                                                       | s, dimensions and lettering. Attach a erty lines, distances from existing by DING DEPARTMENT IS ALSO |                                                                                                                         |
| 1/4/1/1/1/1/10                                                                                                                                                      | 1100 DU                                                                                              | 91 0 - 1 - 1 - 1 -                                                                                                      |
| Applicant's Signature                                                                                                                                               | Date Communi                                                                                         | ty Development Approval  Date                                                                                           |
| (White: Community Development) (Ca                                                                                                                                  | nary: Applicant) (Pink: Bui                                                                          | ilding Dept) (Goldenrod: Code Enforcement)                                                                              |