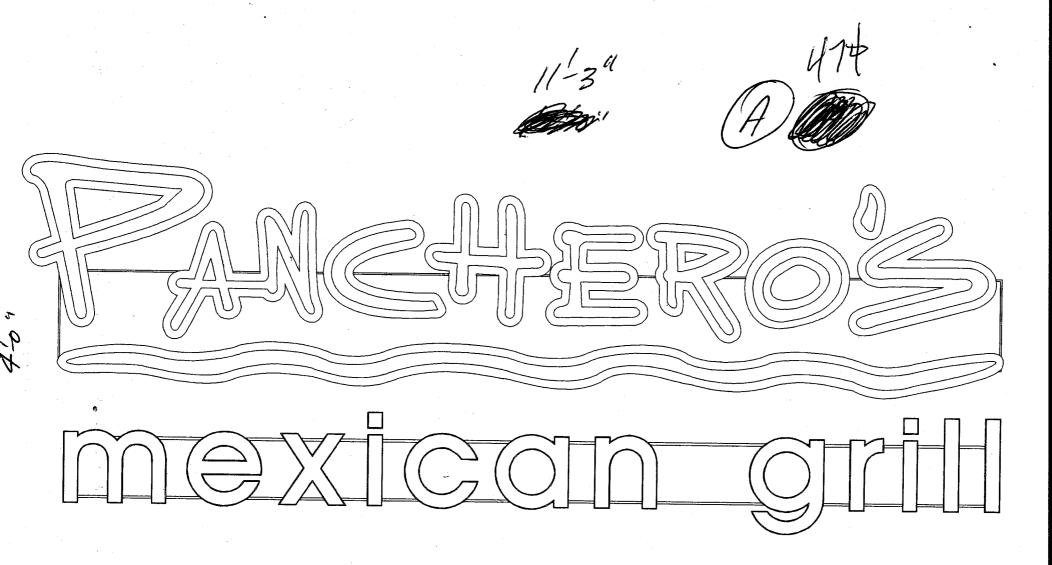

| t                                                                                                                                                                   |                                                                                                      |                                                                                                                         |
|---------------------------------------------------------------------------------------------------------------------------------------------------------------------|------------------------------------------------------------------------------------------------------|-------------------------------------------------------------------------------------------------------------------------|
| TAX SCHEDULE 2945-091-2                                                                                                                                             | /-003 CONTRA                                                                                         | ACTOR BUOS SIENS                                                                                                        |
| BUSINESS NAME DANCHEND                                                                                                                                              |                                                                                                      |                                                                                                                         |
|                                                                                                                                                                     | 16830 ADDRES                                                                                         |                                                                                                                         |
|                                                                                                                                                                     | 7                                                                                                    | ONE NO. 245-7700                                                                                                        |
| OWNER ADDRESS STATE                                                                                                                                                 |                                                                                                      | CT PERSON BUD                                                                                                           |
| OWNER ADDRESS                                                                                                                                                       | CONTAC                                                                                               | CI PERSON_/JUB                                                                                                          |
| [ ] 5. OFF-PREMISE                                                                                                                                                  |                                                                                                      | uilding Facade x Street Frontage re Feet x Street Frontage out of Building Facade > 300 Square Feet or < 15 Square Feet |
| [ ] Externally Illuminated                                                                                                                                          | Internally Illuminated                                                                               | [ ] Non-Illuminated                                                                                                     |
| (1-5) Area of Proposed Sign: 47 (1,2,4) Building Façade: 03 Lin (1-4) Street Frontage: 250 Lin (2-5) Height to Top of Sign: 5 (5) Distance from all Existing Off-Pr | ear Feet Clearance to Grad                                                                           | le:Feet                                                                                                                 |
|                                                                                                                                                                     |                                                                                                      |                                                                                                                         |
| EXISTING SIGNAGE/TYPE:                                                                                                                                              |                                                                                                      | ● FOR OFFICE USE ONLY ●                                                                                                 |
|                                                                                                                                                                     | Sq. Ft.                                                                                              | Signage Allowed on Parcel:                                                                                              |
|                                                                                                                                                                     |                                                                                                      | 24.1                                                                                                                    |
|                                                                                                                                                                     | Sq. Ft.                                                                                              | Building O Sq. Ft.                                                                                                      |
|                                                                                                                                                                     | ) so Et                                                                                              | Free-Standing . LOC Sq. Ft.                                                                                             |
|                                                                                                                                                                     | Sq. Ft.                                                                                              | rice-standing sq. rt.                                                                                                   |
| Total Exis                                                                                                                                                          | sting: Sq. Ft.                                                                                       | Total Allowed: 200 Sq. Ft.                                                                                              |
| COMMENTS:                                                                                                                                                           |                                                                                                      |                                                                                                                         |
| proposed and existing signage including types                                                                                                                       | s, dimensions and lettering. Attach a erty lines, distances from existing by DING DEPARTMENT IS ALSO |                                                                                                                         |
| 1/4/1/1/1/1/10                                                                                                                                                      | 1100 DU                                                                                              | 91 0 - 1 - 1 - 1 -                                                                                                      |
| Applicant's Signature                                                                                                                                               | Date Communi                                                                                         | ty Development Approval  Date                                                                                           |
| (White: Community Development) (Ca                                                                                                                                  | nary: Applicant) (Pink: Bui                                                                          | ilding Dept) (Goldenrod: Code Enforcement)                                                                              |