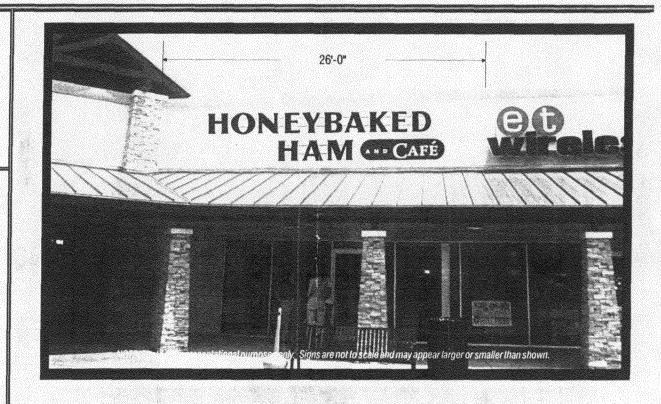

All electrical to be UE Culted and Labeled

75% of 26' Frontage Allowed = 19'-6" Max.

-(18'-11' littletrated)

Corporate Headquarters: 837 Riverfront Dr., Suite 300, Sheboygan, WI 53081 PHONE: (920) 208-0896 FAX: (920) 208-0969