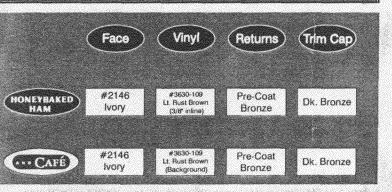

Heney Baker 92-Sport British

Install new Honey Baked Ham raceway mounted letters. Raceway painted to match fascia. Letter specs listed below. Install new "& Café" HO Illuminated cabinet. "Café" cabinet to have 3/16" Ivory plexiglas face with 3M #3630-109 Rust Brown vinyl background (see specs below).