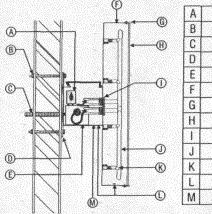

## Raceway Cross Section Detail

| Α | listed disconnect switch    |
|---|-----------------------------|
| В | mounting varies             |
| C | primary electrical source   |
| D | mounting plate (2" x 1/4")  |
| E | transformer:                |
| F | 5" (.040) aluminum return   |
| G | 1" trim cap                 |
| Н | 3/16" #2146 Ivory Plex Face |
| П | glass housing               |
| J | neon: 15MM 3500 white       |
| K | glass tube support          |
| L | weep holes                  |
| M | aluminum raceway (8" x 8")  |