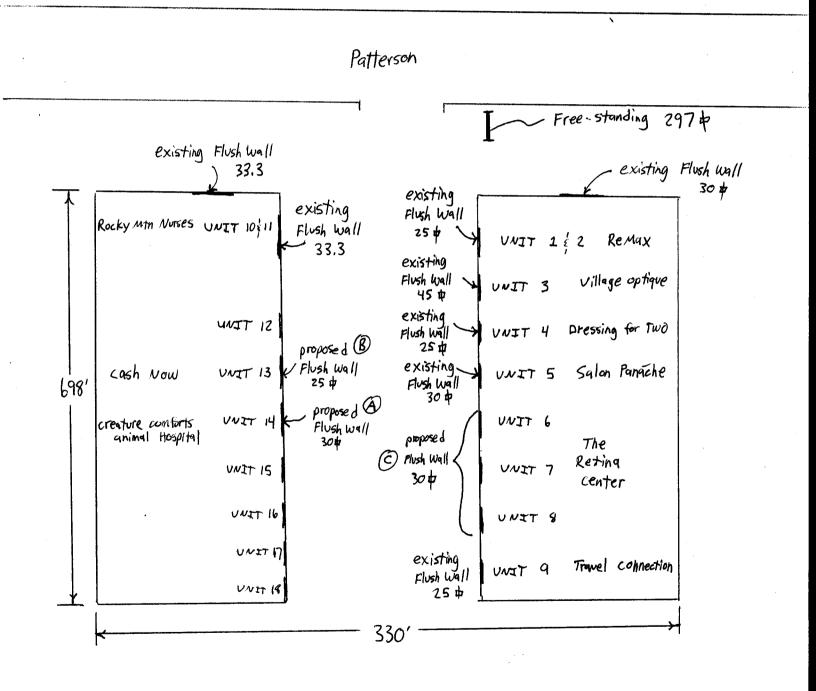

| A A A A A A A A A A A A A A A A A A A                                                                                                                                                                                                                                                                                                                                                                                                                                                                                                                                                                                                                                                                                                                                                                                                                                                                                                                                                                                                                                                                                             |                                                  |  |  |  |
|-----------------------------------------------------------------------------------------------------------------------------------------------------------------------------------------------------------------------------------------------------------------------------------------------------------------------------------------------------------------------------------------------------------------------------------------------------------------------------------------------------------------------------------------------------------------------------------------------------------------------------------------------------------------------------------------------------------------------------------------------------------------------------------------------------------------------------------------------------------------------------------------------------------------------------------------------------------------------------------------------------------------------------------------------------------------------------------------------------------------------------------|--------------------------------------------------|--|--|--|
| <b>SIGN CLEARANCI</b>                                                                                                                                                                                                                                                                                                                                                                                                                                                                                                                                                                                                                                                                                                                                                                                                                                                                                                                                                                                                                                                                                                             | E Clearance No.                                  |  |  |  |
| Community Development Department                                                                                                                                                                                                                                                                                                                                                                                                                                                                                                                                                                                                                                                                                                                                                                                                                                                                                                                                                                                                                                                                                                  | $\begin{array}{c} A \\ Fee \$ 25.00 \end{array}$ |  |  |  |
| 250 North 5 <sup>th</sup> Street<br>Grand Junction CO 81501                                                                                                                                                                                                                                                                                                                                                                                                                                                                                                                                                                                                                                                                                                                                                                                                                                                                                                                                                                                                                                                                       | Zone $C-1$                                       |  |  |  |
| (970) 244-1430                                                                                                                                                                                                                                                                                                                                                                                                                                                                                                                                                                                                                                                                                                                                                                                                                                                                                                                                                                                                                                                                                                                    |                                                  |  |  |  |
| TAX SCHEDULE $2945 - 644 - 60 - 181$                                                                                                                                                                                                                                                                                                                                                                                                                                                                                                                                                                                                                                                                                                                                                                                                                                                                                                                                                                                                                                                                                              | contractor Bud's signs                           |  |  |  |
| BUSINESS NAME <u>Creature Comforts Animal</u> HospitaLICENSE NO. <u>2020157</u><br>STREET ADDRESS <u>2478 Patterson #14</u> ADDRESS <u>1055 vte</u>                                                                                                                                                                                                                                                                                                                                                                                                                                                                                                                                                                                                                                                                                                                                                                                                                                                                                                                                                                               |                                                  |  |  |  |
| PROPERTY OWNER Pete Miller                                                                                                                                                                                                                                                                                                                                                                                                                                                                                                                                                                                                                                                                                                                                                                                                                                                                                                                                                                                                                                                                                                        | TELEPHONE NO. 245-7100                           |  |  |  |
| OWNER ADDRESS                                                                                                                                                                                                                                                                                                                                                                                                                                                                                                                                                                                                                                                                                                                                                                                                                                                                                                                                                                                                                                                                                                                     | CONTACT PERSON Eric                              |  |  |  |
| INALL       2 Square Feet per Linear Foot of Building Facade         INALL       2 Square Feet per Linear Foot of Building Facade         INALL       2 Square Feet per Linear Foot of Building Facade         INALL       2 Square Feet per Linear Foot of Building Facade         INALL       2 Square Feet per Linear Foot of Building Facade         INALL       2 Square Feet per Linear Foot of Building Facade         INALL       2 Square Feet per Linear Foot of Building Facade         INALL       2 Square Feet per Linear Foot of Building Facade         INALL       2 Square Feet per each Linear Foot of Building Facade         INALL       0.5 Square Feet per each Linear Foot of Building Facade         INALL       0.5 Square Feet per each Linear Foot of Building Facade         INALL       0.5 Square Feet per each Linear Foot of Building Facade         INALL       0.5 Square Feet per each Linear Foot of Building Facade         INALL       0.5 Square Feet per each Linear Foot of Building Facade         INALL       0.5 Square Feet per each Linear Foot of Square Feet or < 15 Square Feet |                                                  |  |  |  |
| [ ] Externally Illuminated                                                                                                                                                                                                                                                                                                                                                                                                                                                                                                                                                                                                                                                                                                                                                                                                                                                                                                                                                                                                                                                                                                        | Illuminated [ ] Non-Illuminated                  |  |  |  |
| (1 - 5)       Area of Proposed Sign: 30       Square Feet         (1,2,4)       Building Façade: 698       Linear Feet         (1 - 4)       Street Frontage: 330       Linear Feet         (2 - 5)       Height to Top of Sign: 12       Feet         (5)       Distance from all Existing Off-Premise Signs within 600 Feet:       Feet                                                                                                                                                                                                                                                                                                                                                                                                                                                                                                                                                                                                                                                                                                                                                                                         |                                                  |  |  |  |
|                                                                                                                                                                                                                                                                                                                                                                                                                                                                                                                                                                                                                                                                                                                                                                                                                                                                                                                                                                                                                                                                                                                                   |                                                  |  |  |  |
| EXISTING SIGNAGE/TYPE:                                                                                                                                                                                                                                                                                                                                                                                                                                                                                                                                                                                                                                                                                                                                                                                                                                                                                                                                                                                                                                                                                                            | ● FOR OFFICE USE ONLY ●                          |  |  |  |
| Free-standing 2                                                                                                                                                                                                                                                                                                                                                                                                                                                                                                                                                                                                                                                                                                                                                                                                                                                                                                                                                                                                                                                                                                                   | 97 Sq. Ft. Signage Allowed on Parcel:            |  |  |  |
| Flush wall (911) 254.62                                                                                                                                                                                                                                                                                                                                                                                                                                                                                                                                                                                                                                                                                                                                                                                                                                                                                                                                                                                                                                                                                                           | 77.6 Sq. Ft. Building <u>1396</u> Sq. Ft.        |  |  |  |
| 551.0 56                                                                                                                                                                                                                                                                                                                                                                                                                                                                                                                                                                                                                                                                                                                                                                                                                                                                                                                                                                                                                                                                                                                          | Sq. Ft. Free-Standing <u>495</u> Sq. Ft.         |  |  |  |
| 551.6 56<br>Total Existing:                                                                                                                                                                                                                                                                                                                                                                                                                                                                                                                                                                                                                                                                                                                                                                                                                                                                                                                                                                                                                                                                                                       | 8.6 Sq. Ft. Total Allowed: 1394 Sq. Ft.          |  |  |  |

| Community Development Department<br>250 North 5th Street<br>Grand Junction CO 81501<br>(970) 244-1430                                                                                                                                                                                                                                                                 | Clearance No.<br>Date Submitted //3//03<br>Fee \$<br>Zone                                                                                  |  |
|-----------------------------------------------------------------------------------------------------------------------------------------------------------------------------------------------------------------------------------------------------------------------------------------------------------------------------------------------------------------------|--------------------------------------------------------------------------------------------------------------------------------------------|--|
| BUSINESS NAME       Cq5h       Now       L         STREET ADDRESS       2478       Patterson # 13       A         PROPERTY OWNER       Pete       Miller       T         OWNER ADDRESS       000000000000000000000000000000000000                                                                                                                                     | oot of Building Facade<br>re Feet x Street Frontage<br>.5 Square Feet x Street Frontage<br>near Foot of Building Facade                    |  |
| [] 5. OFF-PREMISE       See #3 Spacing Requiremen         [] Externally Illuminated       [\scale{1}] Internally Illuminated                                                                                                                                                                                                                                          | ts; Not > 300 Square Feet or < 15 Square Feet                                                                                              |  |
| <ul> <li>(1 - 5) Area of Proposed Sign: <u>25</u> Square Feet</li> <li>(1,2,4) Building Façade: <u>698</u> Linear Feet</li> <li>(1 - 4) Street Frontage: <u>330</u> Linear Feet</li> <li>(2 - 5) Height to Top of Sign: <u>12</u> Feet Clearance to Grade: <u>946</u> Feet</li> <li>(5) Distance from all Existing Off-Premise Signs within 600 Feet: Feet</li> </ul> |                                                                                                                                            |  |
| EXISTING SIGNAGE/TYPE:<br><u>Free-standing</u> 297 sq. F<br>Flush Wqll 284.6 296.6 sq. F<br>including A<br>Sq. F<br>Sq. F<br>Total Existing: Sq. F                                                                                                                                                                                                                    | Ft. Building <u>1396</u> Sq. Ft.<br>Ft. Free-Standing <u>495</u> Sq. Ft.                                                                   |  |
| COMMENTS:                                                                                                                                                                                                                                                                                                                                                             |                                                                                                                                            |  |
| <b>NOTE:</b> No sign may exceed 300 square feet. A separate sign clearan proposed and existing signage including types, dimensions and lettering. easements, driveways, encroachments, property lines, distances from ex SEPARATE PERMIT FROM THE BUILDING DEPARTMENT IS                                                                                              | Attach a plot plan, to scale, showing: abutting streets, alleys, isting buildings to proposed signs and required setbacks. $\underline{A}$ |  |
| I hereby attest that the information on this form and the attached sketches<br><u>CurBenth</u> (-30-03 (<br>Applicant's Signature Date Con                                                                                                                                                                                                                            | s are true and accurate.<br>. <u>tayl Judson</u> 13103<br>nmunity Development Approval Date                                                |  |
| (White: Community Development) (Canary: Applicant) (Pin                                                                                                                                                                                                                                                                                                               | uk: Building Dept) (Goldenrod: Code Enforcement)                                                                                           |  |

ŗ

.

•

| Sign Cl<br>Community Developm<br>250 North 5th Street<br>Grand Junction CO<br>(970) 244-1430                                                                                                                                                                                                                                                                                                                                                                                          | -                                                                            | Clearance No.<br>Date Submitted31/03<br>Fee \$5.00<br>Zone                                        |  |  |
|---------------------------------------------------------------------------------------------------------------------------------------------------------------------------------------------------------------------------------------------------------------------------------------------------------------------------------------------------------------------------------------------------------------------------------------------------------------------------------------|------------------------------------------------------------------------------|---------------------------------------------------------------------------------------------------|--|--|
| TAX SCHEDULE <u>2945 - 04</u><br>BUSINESS NAME <u>The Retin</u><br>STREET ADDRESS <u>2478</u> P<br>PROPERTY OWNER <u>Pete</u> M<br>OWNER ADDRESS                                                                                                                                                                                                                                                                                                                                      | <u>q Cenfer</u> LICEN<br><u>atterson # 6,7,8</u> ADDR<br><u>niller</u> TELEF | ractor Buds Sighs<br>ise no. 2020157<br>ess 1055 ute<br>phone no. 245-7700<br>ract person $Er_ic$ |  |  |
| [X]       1. FLUSH WALL       2 Square Feet per Linear Foot of Building Facade         []       2. ROOF       2 Square Feet per Linear Foot of Building Facade         []       3. FREE-STANDING       2 Traffic Lanes - 0.75 Square Feet x Street Frontage         []       4. PROJECTING       0.5 Square Feet per each Linear Foot of Building Facade         []       5. OFF-PREMISE       See #3 Spacing Requirements; Not > 300 Square Feet or < 15 Square Feet                 |                                                                              |                                                                                                   |  |  |
| [ ] Externally Illuminated                                                                                                                                                                                                                                                                                                                                                                                                                                                            | 🕅 Internally Illuminated                                                     | [ ] Non-Illuminated                                                                               |  |  |
| <ul> <li>(1 - 5) Area of Proposed Sign: <u>30</u> Square Feet</li> <li>(1,2,4) Building Façade: <u>698</u> Linear Feet</li> <li>(1 - 4) Street Frontage: <u>330</u> Linear Feet</li> <li>(2 - 5) Height to Top of Sign: <u>12</u> Feet Clearance to Grade: <u>9'-6''</u> Feet</li> <li>(5) Distance from all Existing Off-Premise Signs within 600 Feet: Feet</li> </ul>                                                                                                              |                                                                              |                                                                                                   |  |  |
| EXISTING SIGNAGE/TYPE:                                                                                                                                                                                                                                                                                                                                                                                                                                                                |                                                                              | ● FOR OFFICE USE ONLY ●                                                                           |  |  |
| Free-standing                                                                                                                                                                                                                                                                                                                                                                                                                                                                         | 297 Sq. Ft.                                                                  | Signage Allowed on Parcel:                                                                        |  |  |
| $\frac{Flvsh wq}{Ars} \frac{309.6326.6}{326.6} sq. Ft.$ Building $\frac{1396}{495} sq. Ft.$ Total Existing: $\frac{623.6}{5} sq. Ft.$ Total Allowed: $\frac{1396}{1396} sq. Ft.$                                                                                                                                                                                                                                                                                                      |                                                                              |                                                                                                   |  |  |
| comments: Total signage is lozlo. le plus issuance of<br>These permits.                                                                                                                                                                                                                                                                                                                                                                                                               |                                                                              |                                                                                                   |  |  |
| <b>NOTE:</b> No sign may exceed 300 square feet. A separate sign clearance is required for each sign. Attach a sketch, to scale, of proposed and existing signage including types, dimensions and lettering. Attach a plot plan, to scale, showing: abutting streets, alleys, easements, driveways, encroachments, property lines, distances from existing buildings to proposed signs and required setbacks. <u>A</u> SEPARATE PERMIT FROM THE BUILDING DEPARTMENT IS ALSO REQUIRED. |                                                                              |                                                                                                   |  |  |
| I hereby attest that the information on the<br>Minimum Benth<br>Applicant's Signature                                                                                                                                                                                                                                                                                                                                                                                                 | <u> </u>                                                                     | true and accurate.<br><u>OPE-DADON</u> <u>13103</u><br>unity Development Approval Date            |  |  |