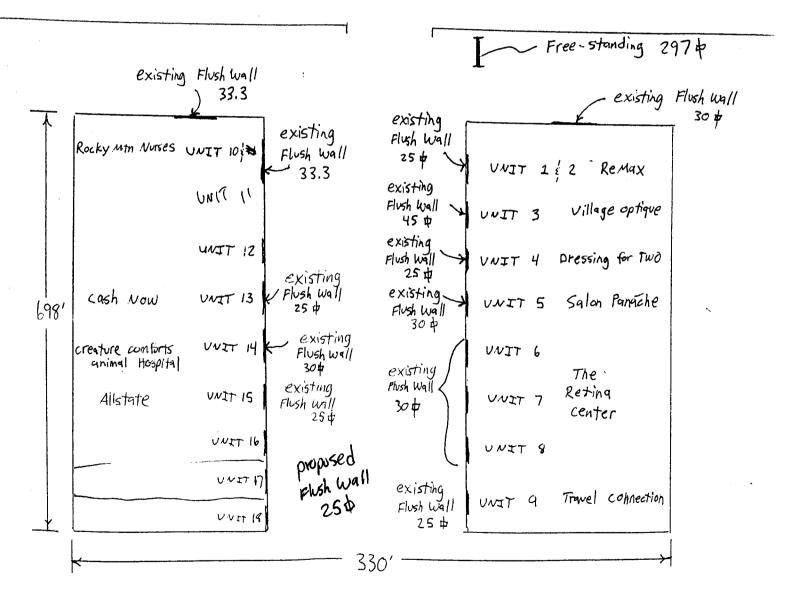

(Goldenrod: Code Enforcement)

| TAX SCHEDULE 2945 - BUSINESS NAME Colorado STREET ADDRESS 2478 PROPERTY OWNER White OWNER ADDRESS  [XL 1. FLUSH WALL [ ] 2. ROOF [ ] 3. FREE-STANDING [ ] 4. PROJECTING [ ] 5. OFF-PREMISE                                                                                   | Patterson Unit 17 Miller  2 Square Feet per Linear I 2 Square Feet per Linear I 2 Traffic Lanes - 0.75 Square Feet per each I See #3 Spacing Requirement | Foot of Building Factor Feet x Street Front 1.5 Square Feet x Street x Stre | 2030106 1055 of E 245-7760  N Eric  ade ade ontage treet Frontage ing Facade hare Feet or < 15 Square Feet                                                                                                                                        |  |
|------------------------------------------------------------------------------------------------------------------------------------------------------------------------------------------------------------------------------------------------------------------------------|----------------------------------------------------------------------------------------------------------------------------------------------------------|--------------------------------------------------------------------------------------------------------------------------------------------------------------------------------------------------------------------------------------------------------------------------------------------------------------------------------------------------------------------------------------------------------------------------------------------------------------------------------------------------------------------------------------------------------------------------------------------------------------------------------------------------------------------------------------------------------------------------------------------------------------------------------------------------------------------------------------------------------------------------------------------------------------------------------------------------------------------------------------------------------------------------------------------------------------------------------------------------------------------------------------------------------------------------------------------------------------------------------------------------------------------------------------------------------------------------------------------------------------------------------------------------------------------------------------------------------------------------------------------------------------------------------------------------------------------------------------------------------------------------------------------------------------------------------------------------------------------------------------------------------------------------------------------------------------------------------------------------------------------------------------------------------------------------------------------------------------------------------------------------------------------------------------------------------------------------------------------------------------------------------|---------------------------------------------------------------------------------------------------------------------------------------------------------------------------------------------------------------------------------------------------|--|
| [ ] Externally Illuminated                                                                                                                                                                                                                                                   | M Internally Illuminat                                                                                                                                   | ed                                                                                                                                                                                                                                                                                                                                                                                                                                                                                                                                                                                                                                                                                                                                                                                                                                                                                                                                                                                                                                                                                                                                                                                                                                                                                                                                                                                                                                                                                                                                                                                                                                                                                                                                                                                                                                                                                                                                                                                                                                                                                                                             | [ ] Non-Illuminated                                                                                                                                                                                                                               |  |
| (1 - 5) Area of Proposed Sign: 25 Square Feet (1,2,4) Building Façade: 698 Linear Feet (1 - 4) Street Frontage: 330 Linear Feet (2 - 5) Height to Top of Sign: 12 Feet Clearance to Grade: 9'-6" Feet (5) Distance from all Existing Off-Premise Signs within 600 Feet: Feet |                                                                                                                                                          |                                                                                                                                                                                                                                                                                                                                                                                                                                                                                                                                                                                                                                                                                                                                                                                                                                                                                                                                                                                                                                                                                                                                                                                                                                                                                                                                                                                                                                                                                                                                                                                                                                                                                                                                                                                                                                                                                                                                                                                                                                                                                                                                |                                                                                                                                                                                                                                                   |  |
|                                                                                                                                                                                                                                                                              |                                                                                                                                                          |                                                                                                                                                                                                                                                                                                                                                                                                                                                                                                                                                                                                                                                                                                                                                                                                                                                                                                                                                                                                                                                                                                                                                                                                                                                                                                                                                                                                                                                                                                                                                                                                                                                                                                                                                                                                                                                                                                                                                                                                                                                                                                                                |                                                                                                                                                                                                                                                   |  |
| EXISTING SIGNAGE/TYPE:                                                                                                                                                                                                                                                       |                                                                                                                                                          |                                                                                                                                                                                                                                                                                                                                                                                                                                                                                                                                                                                                                                                                                                                                                                                                                                                                                                                                                                                                                                                                                                                                                                                                                                                                                                                                                                                                                                                                                                                                                                                                                                                                                                                                                                                                                                                                                                                                                                                                                                                                                                                                | ● FOR OFFICE USE ONLY ●                                                                                                                                                                                                                           |  |
|                                                                                                                                                                                                                                                                              | l Sa.                                                                                                                                                    | Ft. Signage                                                                                                                                                                                                                                                                                                                                                                                                                                                                                                                                                                                                                                                                                                                                                                                                                                                                                                                                                                                                                                                                                                                                                                                                                                                                                                                                                                                                                                                                                                                                                                                                                                                                                                                                                                                                                                                                                                                                                                                                                                                                                                                    |                                                                                                                                                                                                                                                   |  |
| •                                                                                                                                                                                                                                                                            | 297 sq.                                                                                                                                                  | Ft. Signage Ft. Ft.                                                                                                                                                                                                                                                                                                                                                                                                                                                                                                                                                                                                                                                                                                                                                                                                                                                                                                                                                                                                                                                                                                                                                                                                                                                                                                                                                                                                                                                                                                                                                                                                                                                                                                                                                                                                                                                                                                                                                                                                                                                                                                            | For OFFICE USE ONLY  Allowed on Parcel:  Building 1390 sq. Ft.  Free-Standing 495 sq. Ft.                                                                                                                                                         |  |
| Please see atlached<br>45<br>4W (au)                                                                                                                                                                                                                                         | 297 sq.                                                                                                                                                  | Ft.                                                                                                                                                                                                                                                                                                                                                                                                                                                                                                                                                                                                                                                                                                                                                                                                                                                                                                                                                                                                                                                                                                                                                                                                                                                                                                                                                                                                                                                                                                                                                                                                                                                                                                                                                                                                                                                                                                                                                                                                                                                                                                                            | Allowed on Parcel:  Building 1396 Sq. Ft.                                                                                                                                                                                                         |  |
| Please see atlacked  TS  TW (au)  TO  COMMENTS: Total  Please see atlacked  TO  NOTE: No sign may exceed 300 s  proposed and existing signage including                                                                                                                      | aquare feet. A separate sign clear ing types, dimensions and lettering. E BUILDING DEPARTMENT I                                                          | Ft. Ft. Ft. ance is required for Attach a plot plan, existing buildings to SALSO REQUIRE                                                                                                                                                                                                                                                                                                                                                                                                                                                                                                                                                                                                                                                                                                                                                                                                                                                                                                                                                                                                                                                                                                                                                                                                                                                                                                                                                                                                                                                                                                                                                                                                                                                                                                                                                                                                                                                                                                                                                                                                                                       | Allowed on Parcel:  Building 1396 Sq. Ft.  Free-Standing 495 Sq. Ft.  Total Allowed: 396 Sq. Ft.  Sumce Sq. Ft.  each sign. Attach a sketch, to scale, of to scale, showing: abutting streets, alleys, proposed signs and required setbacks. AED. |  |