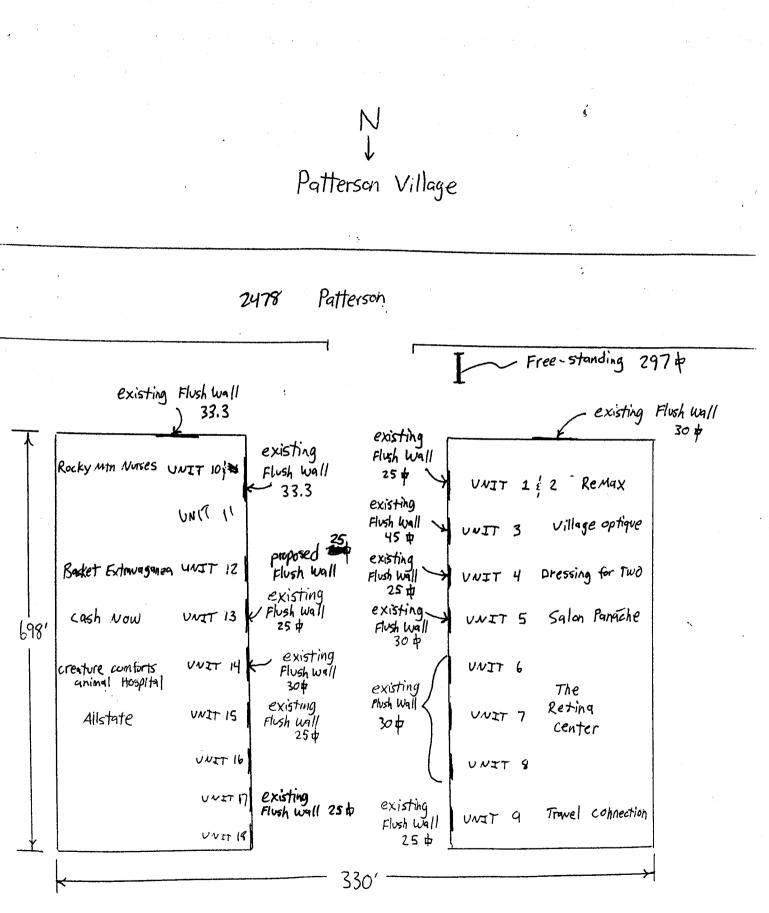

NOTE: No sign may exceed 300 square feet. A separate sign clearance is required for each sign. Attach a sketch, to scale, of proposed and existing signage including types, dimensions and lettering. Attach a plot plan, to scale, showing: abutting streets, alleys, easements, driveways, encroachments, property lines, distances from existing buildings to proposed signs and required setbacks. <u>A</u> SEPARATE PERMIT FROM THE BUILDING DEPARTMENT IS ALSO REQUIRED.