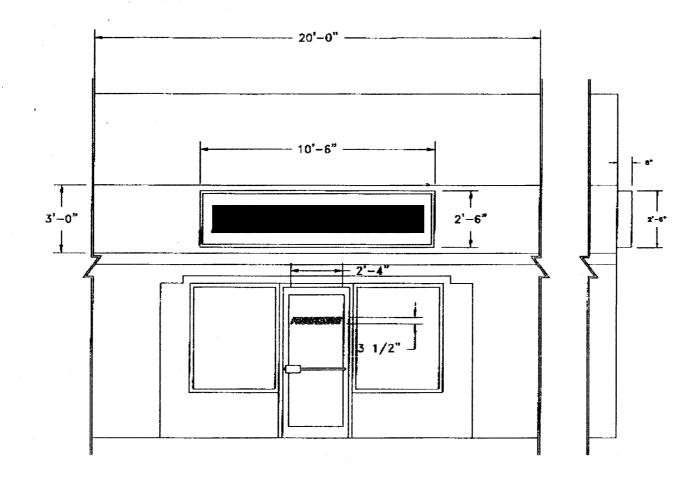

BOXED AREA = 26.25 SQ. FT.

SCALE: 1/4" = 1'-0"

| TITLE              | BRWG. NO.                        | SHEET                                                    | (                  | OF.                |
|--------------------|----------------------------------|----------------------------------------------------------|--------------------|--------------------|
| BUILDING ELEVATION | P166-04/1                        | 02                                                       | 1 1                |                    |
| SQL                | DRAWN BY:                        | DATE                                                     | APPR. BY:          |                    |
| AS NOTED           | RMG                              | 1/07/04                                                  | 18                 | 1                  |
| LOCATION           | REVISIONS                        |                                                          | DATE               | Bry                |
| GRAND JUNCTION, CO |                                  |                                                          |                    | +                  |
|                    |                                  |                                                          |                    |                    |
|                    | BUILDING ELEVATION SIZE AS NOTED | BUILDING ELEVATION P165-04/1 SIZE DRAWN BY: AS NOTED RMG | BUILDING ELEVATION | BUILDING ELEVATION |