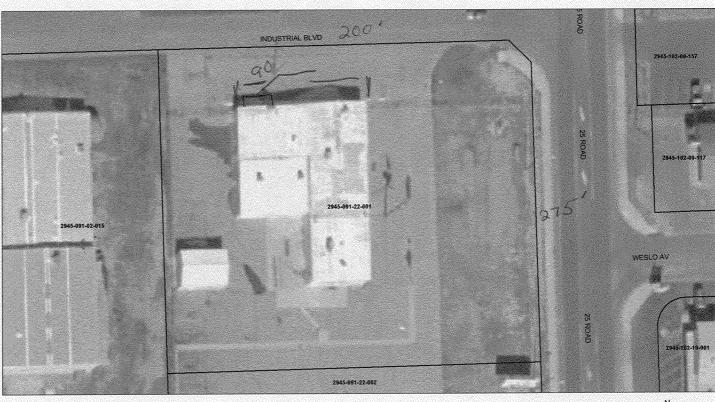

## $S_{\text{IGN}}\,P_{\text{ERMIT}}$

Community Development Department 250 North 5th Street Grand Junction, CO 81501 (970) 244-1430

| Permit No.             |                |
|------------------------|----------------|
| Date Submitted         | 4-18-03        |
| FEE \$ 25.             | 00             |
| Tax Schedule           | 945-091-22-001 |
| $Z_{\text{one}}$ $C-2$ | •              |

| Face Change Only (2,3 & 4):                                                                                                                                                                                                                             |                                                                                 |                       |
|---------------------------------------------------------------------------------------------------------------------------------------------------------------------------------------------------------------------------------------------------------|---------------------------------------------------------------------------------|-----------------------|
| [ ] 2. ROOF 2 Square Feet per Linear Foot [ ] 3. FREE-STANDING 2 Traffic Lanes - 0.75 Square 4 or more Traffic Lanes - 1.5 [ ] 4. PROJECTING 0.5 Square Feet per each Linear  ] Existing Externally or Internally Illuminated - No Change in Electrons. | Feet x Street Frontage Square Feet x Street Frontage ar Foot of Building Facade | Non-Illuminated       |
| 1 - 4) Area of Proposed Sign 18 Square Feet 1,2,4) Building Facade 90 Linear Feet 1 - 4) Street Frontage 200 Linear Feet 2,3,4) Height to Top of Sign Feet Clearance to Grade                                                                           | Feet                                                                            | ( ,                   |
| Existing Signage/Type:   • FOR OFFICE USE O                                                                                                                                                                                                             |                                                                                 |                       |
| Sq. Ft.                                                                                                                                                                                                                                                 | Signage Allowed on Pa                                                           | rcel: Industrial Bluc |
| Sq. Ft.                                                                                                                                                                                                                                                 | Building                                                                        | /80 Sq. Ft.           |
| Sq. Ft.                                                                                                                                                                                                                                                 | Free-Standing                                                                   | 150 Sq. Ft.           |
| Total Existing: Sq. Ft.                                                                                                                                                                                                                                 | Total Allowed:                                                                  | 180 Sq. Ft.           |
| COMMENTS:                                                                                                                                                                                                                                               |                                                                                 |                       |

## City of Grand Junction GIS City Map

flush mount

 $\left( \right)$ 

to top of sign