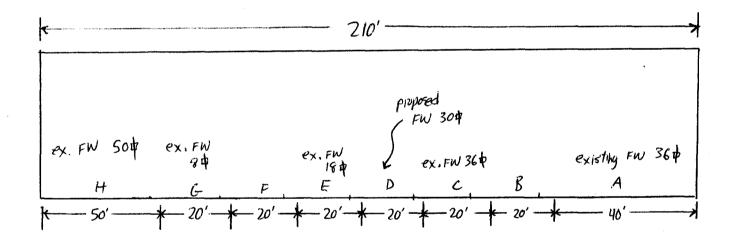

(Goldenrod: Code Enforcement)

| TAX SCHEDULE 2945-153-05-003 CONTRACTOR BUSINESS NAME V91 V9 V911 V9 V |                           |                                                             |  |
|--------------------------------------------------------------------------------------------------------------------------------------------------------------------------------------------------------------------------------------------------------------------------------------------------------------------------------------------------------------------------------------------------------------------------------------------------------------------------------------------------------------------------------------------------------------------------------------------------------------------------------------------------------------------------------------------------------------------------------------------------------------------------------------------------------------------------------------------------------------------------------------------------------------------------------------------------------------------------------------------------------------------------------------------------------------------------------------------------------------------------------------------------------------------------------------------------------------------------------------------------------------------------------------------------------------------------------------------------------------------------------------------------------------------------------------------------------------------------------------------------------------------------------------------------------------------------------------------------------------------------------------------------------------------------------------------------------------------------------------------------------------------------------------------------------------------------------------------------------------------------------------------------------------------------------------------------------------------------------------------------------------------------------------------------------------------------------------------------------------------------------|---------------------------|-------------------------------------------------------------|--|
| 1. FLUSH WALL   2 Square Feet per Linear Foot of Building Facade   2 Square Feet per Linear Foot of Building Facade   2 Square Feet per Linear Foot of Building Facade   2 Traffic Lanes - 0.75 Square Feet x Street Frontage   4 or more Traffic Lanes - 1.5 Square Feet x Street Frontage   0.5 Square Feet per each Linear Foot of Building Facade   0.5 Square Feet per each Linear Foot of Building Facade   See #3 Spacing Requirements; Not > 300 Square Feet or < 15 Square Feet                                                                                                                                                                                                                                                                                                                                                                                                                                                                                                                                                                                                                                                                                                                                                                                                                                                                                                                                                                                                                                                                                                                                                                                                                                                                                                                                                                                                                                                                                                                                                                                                                                       |                           |                                                             |  |
| [ ] Externally Illuminated                                                                                                                                                                                                                                                                                                                                                                                                                                                                                                                                                                                                                                                                                                                                                                                                                                                                                                                                                                                                                                                                                                                                                                                                                                                                                                                                                                                                                                                                                                                                                                                                                                                                                                                                                                                                                                                                                                                                                                                                                                                                                                     | [X Internally Illuminated | [ ] Non-Illuminated                                         |  |
| (1 - 5) Area of Proposed Sign: 30 Square Feet (1,2,4) Building Façade: 210 Linear Feet (1 - 4) Street Frontage: 210 Linear Feet (2 - 5) Height to Top of Sign: 15 Feet Clearance to Grade: 12'-6" Feet (5) Distance from all Existing Off-Premise Signs within 600 Feet: Feet                                                                                                                                                                                                                                                                                                                                                                                                                                                                                                                                                                                                                                                                                                                                                                                                                                                                                                                                                                                                                                                                                                                                                                                                                                                                                                                                                                                                                                                                                                                                                                                                                                                                                                                                                                                                                                                  |                           |                                                             |  |
| EXISTING SIGNAGE/TYPE:                                                                                                                                                                                                                                                                                                                                                                                                                                                                                                                                                                                                                                                                                                                                                                                                                                                                                                                                                                                                                                                                                                                                                                                                                                                                                                                                                                                                                                                                                                                                                                                                                                                                                                                                                                                                                                                                                                                                                                                                                                                                                                         |                           | A FOR OFFICE HER ONLY                                       |  |
|                                                                                                                                                                                                                                                                                                                                                                                                                                                                                                                                                                                                                                                                                                                                                                                                                                                                                                                                                                                                                                                                                                                                                                                                                                                                                                                                                                                                                                                                                                                                                                                                                                                                                                                                                                                                                                                                                                                                                                                                                                                                                                                                |                           | ● FOR OFFICE USE ONLY ●                                     |  |
| Flush Wall 50+,84,18                                                                                                                                                                                                                                                                                                                                                                                                                                                                                                                                                                                                                                                                                                                                                                                                                                                                                                                                                                                                                                                                                                                                                                                                                                                                                                                                                                                                                                                                                                                                                                                                                                                                                                                                                                                                                                                                                                                                                                                                                                                                                                           | Sq. FtSq. Ft.             | Signage Allowed on Parcel: Broadway  Building 130.9 Sq. Ft. |  |
|                                                                                                                                                                                                                                                                                                                                                                                                                                                                                                                                                                                                                                                                                                                                                                                                                                                                                                                                                                                                                                                                                                                                                                                                                                                                                                                                                                                                                                                                                                                                                                                                                                                                                                                                                                                                                                                                                                                                                                                                                                                                                                                                | Sq. Ft.                   | Free-Standing Sq. Ft.                                       |  |
| Total Ex                                                                                                                                                                                                                                                                                                                                                                                                                                                                                                                                                                                                                                                                                                                                                                                                                                                                                                                                                                                                                                                                                                                                                                                                                                                                                                                                                                                                                                                                                                                                                                                                                                                                                                                                                                                                                                                                                                                                                                                                                                                                                                                       |                           | Total Allowed: 134,9 Sq. Ft.                                |  |
| COMMENTS: Redland's Marketplace Sign Package var. 1999-190                                                                                                                                                                                                                                                                                                                                                                                                                                                                                                                                                                                                                                                                                                                                                                                                                                                                                                                                                                                                                                                                                                                                                                                                                                                                                                                                                                                                                                                                                                                                                                                                                                                                                                                                                                                                                                                                                                                                                                                                                                                                     |                           |                                                             |  |
| NOTE: No sign may exceed 300 square feet. A separate sign clearance is required for each sign. Attach a sketch, to scale, of proposed and existing signage including types, dimensions and lettering. Attach a plot plan, to scale, showing: abutting streets, alleys, easements, driveways, encroachments, property lines, distances from existing buildings to proposed signs and required setbacks. A SEPARATE PERMIT FROM THE BUILDING DEPARTMENT IS ALSO REQUIRED.                                                                                                                                                                                                                                                                                                                                                                                                                                                                                                                                                                                                                                                                                                                                                                                                                                                                                                                                                                                                                                                                                                                                                                                                                                                                                                                                                                                                                                                                                                                                                                                                                                                        |                           |                                                             |  |
| I hereby attest that the information on this form and the attached sketches are true and accurate.    3-19-03                                                                                                                                                                                                                                                                                                                                                                                                                                                                                                                                                                                                                                                                                                                                                                                                                                                                                                                                                                                                                                                                                                                                                                                                                                                                                                                                                                                                                                                                                                                                                                                                                                                                                                                                                                                                                                                                                                                                                                                                                  |                           |                                                             |  |
| (White: Community Development) (Canary: Applicant) (Pink: Building Dept) (Goldenrod: Code Enforcement)                                                                                                                                                                                                                                                                                                                                                                                                                                                                                                                                                                                                                                                                                                                                                                                                                                                                                                                                                                                                                                                                                                                                                                                                                                                                                                                                                                                                                                                                                                                                                                                                                                                                                                                                                                                                                                                                                                                                                                                                                         |                           |                                                             |  |