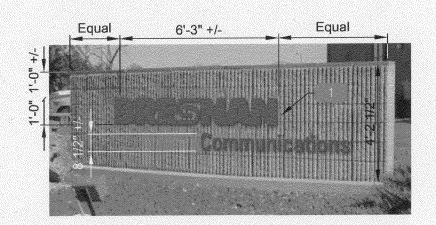

shall be mathematically applicant's Signature | ng types, dimensions, letter nufactured such that no guarantee $\frac{5/7/03}{\text{Date}}$ | ering, abutting str<br>ny wires, braces of<br>munity Development | reets, alleys, easer<br>by supports shall by<br>MAGOV<br>ment Approval | ments, property lines, pe visible.  5/8/03  Date |  |  |
| (White: Community Dayslanment)                                                                                                                  | (Canary: An                                                                                 | dicant)                                                          | (Pint.                                                                 | Code Enforcement)                                |  |  |



SITE SKETCH

MEM



#1





#2



OLF