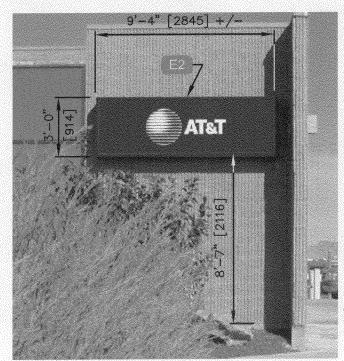

ematically applicant's Signature | ng types, dimensions, letter nufactured such that no guarantee $\frac{5/7/03}{\text{Date}}$ | ering, abutting str<br>ny wires, braces of<br>munity Development | reets, alleys, easer<br>by supports shall by<br>MAGOV<br>ment Approval | ments, property lines, pe visible.  5/8/03  Date |  |  |
| (White: Community Dayslanment)                                                                                                                  | (Canary: An                                                                                 | dicant)                                                          | (Pint.                                                                 | Code Enforcement)                                |  |  |



SITE SKETCH

MEM



#1





#2



OLF