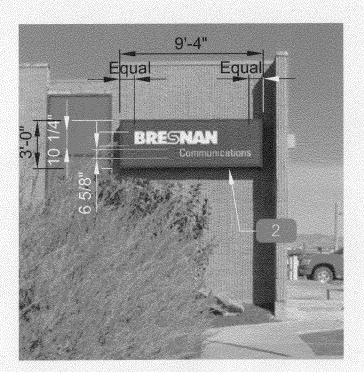

e mathematically applicant's Signature | ng types, dimensions, letter nufactured such that no guarantee $\frac{5/7/03}{\text{Date}}$ | ering, abutting str<br>ny wires, braces of<br>munity Development | reets, alleys, easer<br>by supports shall by<br>MAGOV<br>ment Approval | ments, property lines, pe visible.  5/8/03  Date |  |  |
| (White: Community Dayslanment)                                                                                                                  | (Canary: An                                                                                 | dicant)                                                          | (Pint.                                                                 | Code Enforcement)                                |  |  |



SITE SKETCH

MEM



#1





#2



OLF