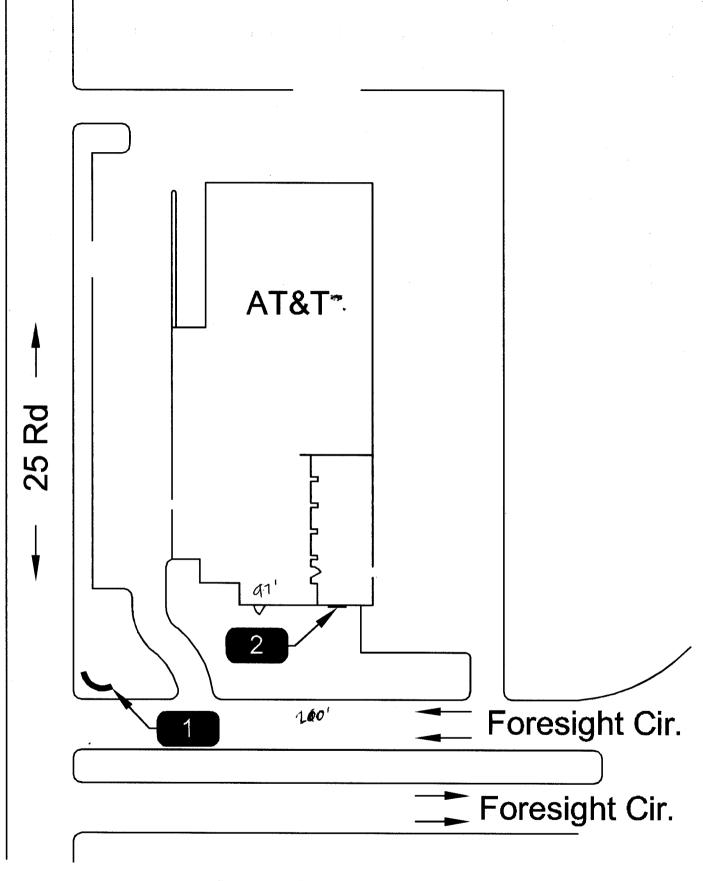

ocations. Roof signs shall be mathematically applicant's Signature | ng types, dimensions, letter nufactured such that no guarantee $\frac{5/7/03}{\text{Date}}$ | ering, abutting str<br>ny wires, braces of<br>munity Development | reets, alleys, easer<br>by supports shall by<br>MAGOV<br>ment Approval | ments, property lines, pe visible.  5/8/03  Date |  |  |
| (White: Community Dayslanment)                                                                                                                  | (Canary: An                                                                                 | dicant)                                                          | (Pint.                                                                 | Code Enforcement)                                |  |  |



SITE SKETCH

MEM



#1





#2



OLF