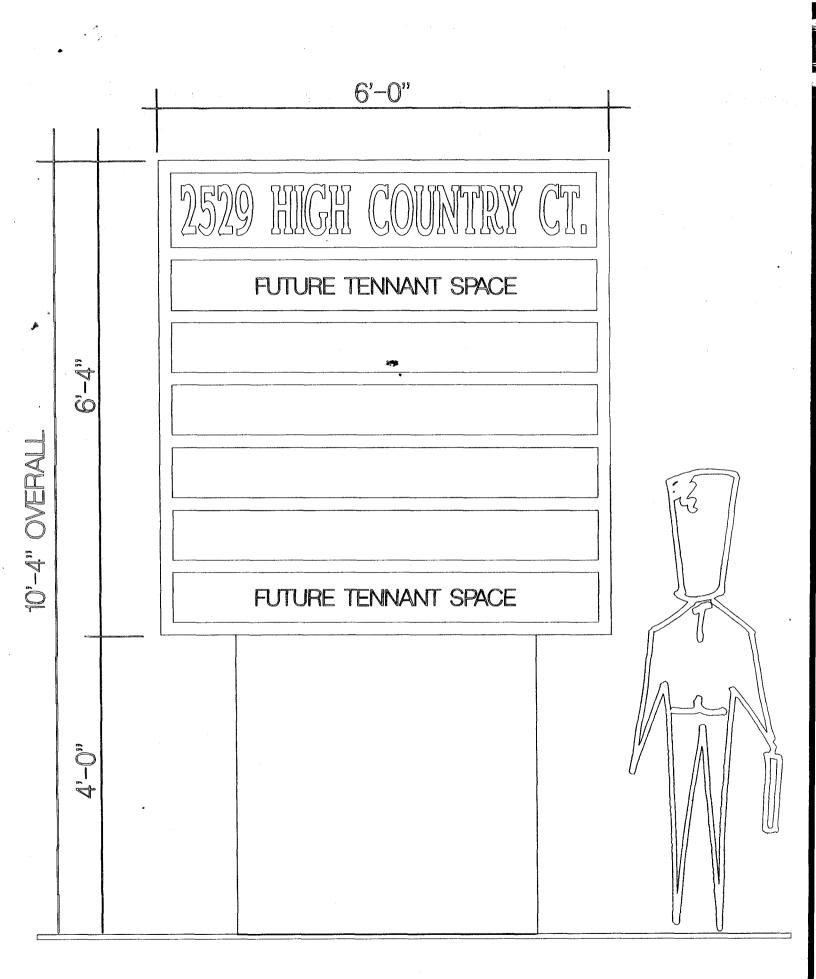

| <i>c</i>                                                    |                                                          |                                        |               |                                                            |  |
|-------------------------------------------------------------|----------------------------------------------------------|----------------------------------------|---------------|------------------------------------------------------------|--|
|                                                             |                                                          |                                        |               | · · · · · · · · · · · · · · · · · · ·                      |  |
| STAND REAL                                                  | C C                                                      | ·                                      | (W            |                                                            |  |
|                                                             | SIGN CLI                                                 | EARANCE                                | 0             | Clearance No.                                              |  |
|                                                             |                                                          |                                        |               | Date Submitted 5 07/03                                     |  |
| OLOR AD                                                     | Community Developme                                      | nt Department                          |               | Fee \$ <u>25.00</u>                                        |  |
|                                                             | 250 North 5 <sup>th</sup> Street<br>Grand Junction CO 81 | 501                                    |               | Zone <u> </u>                                              |  |
|                                                             | (970) 244-1430                                           | 301                                    |               | L                                                          |  |
| ·                                                           | (770) 244-1450                                           | ······································ |               |                                                            |  |
|                                                             |                                                          |                                        |               | R. H. Stur                                                 |  |
|                                                             | LE 2945-152                                              |                                        |               | LACTOR Bud's Signs                                         |  |
| BUSINESS NA                                                 | ME <u>OL</u> West                                        | - proporties                           | LICENS        | SE NO                                                      |  |
| STREET ADD                                                  | RESS GEREA Hig                                           | heanty (TB)                            | ADDRE         | ess <u>1055 ut?</u>                                        |  |
| PROPERTY O                                                  | WNER (Jencal                                             | TUCNER                                 | TELEPH        | HONE NO. 245~7700                                          |  |
| OWNER ADD                                                   |                                                          |                                        | CONTA         | ACT PERSON ERIC                                            |  |
|                                                             |                                                          |                                        |               |                                                            |  |
| Î 1. FLU                                                    | SH WALL                                                  | 2 Square Feet per Line                 | ear Foot of I | Building Facade                                            |  |
| [] 2. ROC                                                   |                                                          | 2 Square Feet per Line                 |               |                                                            |  |
| 🔀 3. FRE                                                    | E-STANDING                                               | 2 Traffic Lanes - 0,75                 | Square Fee    | et x Street Frontage                                       |  |
| 4 or more Traffic Lanes - 1.5 Square Feet x Street Frontage |                                                          |                                        |               |                                                            |  |
|                                                             | JECTING                                                  |                                        |               | Foot of Building Facade                                    |  |
| [ ] 5. OFF                                                  | -PREMISE                                                 | See #3 Spacing Requi                   | rements; No   | t > 300 Square Feet or $< 15$ Square Feet                  |  |
| [ ] Externally                                              | Illuminated                                              | M Internally Illum                     | inated        | [ ] Non-Illuminated                                        |  |
|                                                             |                                                          |                                        |               |                                                            |  |
|                                                             | of Proposed Sign: 38                                     | Severe Foot                            |               |                                                            |  |
|                                                             |                                                          |                                        |               |                                                            |  |
|                                                             |                                                          | Linear Feet                            |               |                                                            |  |
|                                                             | et Frontage: 230 I                                       |                                        |               | 11                                                         |  |
| (2 - 5) Heig                                                | ht to Top of Sign:                                       | <u>{</u> Feet Clea                     | rance to Gra  | ade: Feet                                                  |  |
| · · · ·                                                     | nce from all Existing Off-                               |                                        | 0 Feet:       | Feet                                                       |  |
| L                                                           |                                                          | ······                                 | <u> </u>      |                                                            |  |
|                                                             |                                                          | ••• ••• •••                            |               |                                                            |  |
| EXISTING SIG                                                | SNAGE/TYPE:                                              |                                        |               | • FOR OFFICE USE ONLY •                                    |  |
|                                                             |                                                          | አ                                      | Sq. Ft.       | Signage Allowed on Parcel                                  |  |
|                                                             |                                                          | <u> </u>                               | Sq. 11.       | Signage Anowed on Later                                    |  |
|                                                             |                                                          |                                        | Sq. Ft.       | Building OO Sq. Ft.                                        |  |
| ·····                                                       |                                                          |                                        |               |                                                            |  |
|                                                             |                                                          |                                        | Sq. Ft.       | Free-Standing 08, 15 Sq. Ft.                               |  |
|                                                             |                                                          |                                        |               |                                                            |  |
|                                                             | Total E                                                  | xisting:                               | Sq. Ft.       | Total Allowed: <u>200</u> Sq. Ft.                          |  |
|                                                             | $\frown$                                                 |                                        | <u></u>       |                                                            |  |
| COMMENTS                                                    | Plans                                                    | noto Di                                | olto          | Vistance Trancle                                           |  |
|                                                             | - Inflore                                                | / www.                                 | Juna - C      |                                                            |  |
| mfr                                                         | matth                                                    |                                        |               |                                                            |  |
| NOTE: No sig                                                | m may exceed 300 square                                  | feet A separate sign o                 | learance is   | required for each sign. Attach a sketch, to scale, or      |  |
| proposed and ex                                             | isting signage including ty                              | pes, dimensions and letter             | ring. Attach  | h a plot plan, to scale, showing: abutting streets, alleys |  |
| easements, drive                                            | eways, encroachments, pr                                 | operty lines, distances fr             | on) existing  | buildings to proposed signs and required setbacks.         |  |
| SEPARATE PI                                                 | ERMIT FROM THE BU                                        | ILDING DEPARTMEN                       | T IS ALSO     | D REQUIRED.                                                |  |
|                                                             |                                                          |                                        |               |                                                            |  |
| I hereby attest the                                         | hat the information on this                              | form and the attached sl               | ketches are t | true and accurate.                                         |  |
| $\mathcal{C}$                                               | · R. at                                                  |                                        | NU            | · Uni · · · · · · ·                                        |  |
| U                                                           | u Dent                                                   | <u></u>                                | <u> </u>      | ayertubon 5/28/03                                          |  |
| Appl                                                        | icant's Signature                                        | Date                                   | Commu         | nity Development Approval Date                             |  |
|                                                             |                                                          |                                        |               |                                                            |  |
| (117). :                                                    | _                                                        | · · · ·                                |               |                                                            |  |
| (white: Commi                                               | unity Development)                                       | (Canary: Applicant)                    | (Pink: B      | Building Dept) (Goldenrod: Code Enforcement)               |  |
| (whue: Comm                                                 | unity Development)                                       | Canary: Applicant)                     | (Pink: B      | Building Dept) (Goldenrod: Code Enforcement)               |  |