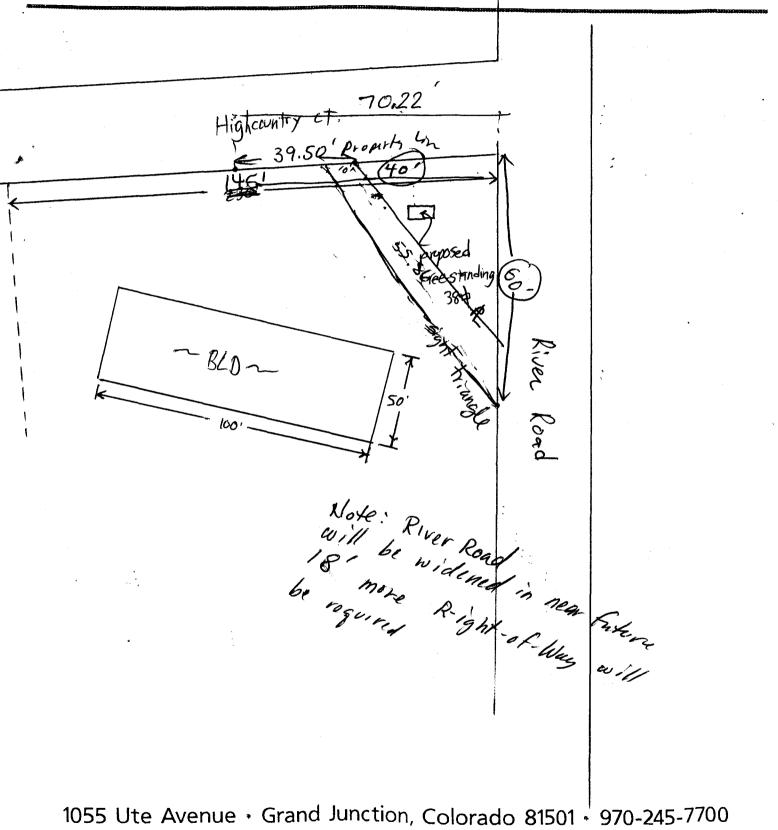

| <i>c</i>                                                    |                                                          |                                        |               |                                                            |  |
|-------------------------------------------------------------|----------------------------------------------------------|----------------------------------------|---------------|------------------------------------------------------------|--|
|                                                             |                                                          |                                        |               | · · · · · · · · · · · · · · · · · · ·                      |  |
| STAND REAL                                                  | C C                                                      | ·                                      | (W            |                                                            |  |
|                                                             | SIGN CLI                                                 | EARANCE                                | 0             | Clearance No.                                              |  |
|                                                             |                                                          |                                        |               | Date Submitted 5 07/03                                     |  |
| OLOR AD                                                     | Community Developme                                      | nt Department                          |               | Fee \$ <u>25.00</u>                                        |  |
|                                                             | 250 North 5 <sup>th</sup> Street<br>Grand Junction CO 81 | 501                                    |               | Zone <u> </u>                                              |  |
|                                                             | (970) 244-1430                                           | 301                                    |               | L                                                          |  |
| ·                                                           | (770) 244-1450                                           | ······································ |               |                                                            |  |
|                                                             |                                                          |                                        |               | R. H. Stur                                                 |  |
|                                                             | LE 2945-152                                              |                                        |               | LACTOR Bud's Signs                                         |  |
| BUSINESS NA                                                 | ME <u>OL</u> West                                        | - proporties                           | LICENS        | SE NO                                                      |  |
| STREET ADD                                                  | RESS GEREA Hig                                           | heanty (TB)                            | ADDRE         | ess <u>1055 ut?</u>                                        |  |
| PROPERTY O                                                  | WNER (Jencal                                             | TUCNER                                 | TELEPH        | HONE NO. 245~7700                                          |  |
| OWNER ADD                                                   |                                                          |                                        | CONTA         | ACT PERSON ERIC                                            |  |
|                                                             |                                                          |                                        |               |                                                            |  |
| Î 1. FLU                                                    | SH WALL                                                  | 2 Square Feet per Line                 | ear Foot of I | Building Facade                                            |  |
| [] 2. ROC                                                   |                                                          | 2 Square Feet per Line                 |               |                                                            |  |
| 🔀 3. FRE                                                    | E-STANDING                                               | 2 Traffic Lanes - 0,75                 | Square Fee    | et x Street Frontage                                       |  |
| 4 or more Traffic Lanes - 1.5 Square Feet x Street Frontage |                                                          |                                        |               |                                                            |  |
|                                                             | JECTING                                                  |                                        |               | Foot of Building Facade                                    |  |
| [ ] 5. OFF                                                  | -PREMISE                                                 | See #3 Spacing Requi                   | rements; No   | t > 300 Square Feet or $< 15$ Square Feet                  |  |
| [ ] Externally                                              | Illuminated                                              | M Internally Illum                     | inated        | [ ] Non-Illuminated                                        |  |
|                                                             |                                                          |                                        |               |                                                            |  |
|                                                             | of Proposed Sign: 38                                     | Severe Foot                            |               |                                                            |  |
|                                                             |                                                          |                                        |               |                                                            |  |
|                                                             |                                                          | Linear Feet                            |               |                                                            |  |
|                                                             | et Frontage: 230 I                                       |                                        |               | 11                                                         |  |
| (2 - 5) Heig                                                | ht to Top of Sign:                                       | <u>{</u> Feet Clea                     | rance to Gra  | ade: Feet                                                  |  |
| · · · ·                                                     | nce from all Existing Off-                               |                                        | 0 Feet:       | Feet                                                       |  |
| L                                                           |                                                          | ······                                 | <u> </u>      |                                                            |  |
|                                                             |                                                          | ••• ••• •••                            |               |                                                            |  |
| EXISTING SIG                                                | SNAGE/TYPE:                                              |                                        |               | • FOR OFFICE USE ONLY •                                    |  |
|                                                             |                                                          | አ                                      | Sq. Ft.       | Signage Allowed on Parcel                                  |  |
|                                                             |                                                          | <u> </u>                               | Sq. 11.       | Signage Anowed on Later                                    |  |
|                                                             |                                                          |                                        | Sq. Ft.       | Building OO Sq. Ft.                                        |  |
| ·····                                                       |                                                          |                                        |               |                                                            |  |
|                                                             |                                                          |                                        | Sq. Ft.       | Free-Standing 08, 15 Sq. Ft.                               |  |
|                                                             |                                                          |                                        |               |                                                            |  |
|                                                             | Total E                                                  | xisting:                               | Sq. Ft.       | Total Allowed: <u>200</u> Sq. Ft.                          |  |
|                                                             | $\frown$                                                 |                                        | <u></u>       |                                                            |  |
| COMMENTS                                                    | Plans                                                    | noto Di                                | olto          | Vistance Trancle                                           |  |
|                                                             | - Inflore                                                | / www.                                 | Juna - C      |                                                            |  |
| mfr                                                         | matth                                                    |                                        |               |                                                            |  |
| NOTE: No sig                                                | m may exceed 300 square                                  | feet A separate sign o                 | learance is   | required for each sign. Attach a sketch, to scale, or      |  |
| proposed and ex                                             | isting signage including ty                              | pes, dimensions and letter             | ring. Attach  | h a plot plan, to scale, showing: abutting streets, alleys |  |
| easements, drive                                            | eways, encroachments, pr                                 | operty lines, distances fr             | on) existing  | buildings to proposed signs and required setbacks.         |  |
| SEPARATE PI                                                 | ERMIT FROM THE BU                                        | ILDING DEPARTMEN                       | T IS ALSO     | D REQUIRED.                                                |  |
|                                                             |                                                          |                                        |               |                                                            |  |
| I hereby attest the                                         | hat the information on this                              | form and the attached sl               | ketches are t | true and accurate.                                         |  |
| $\mathcal{C}$                                               | · R. at                                                  |                                        | NU            | · Uni · · · · · · ·                                        |  |
| U                                                           | u Dent                                                   | <u></u>                                | <u> </u>      | ayertubon 5/28/03                                          |  |
| Appl                                                        | icant's Signature                                        | Date                                   | Commu         | nity Development Approval Date                             |  |
|                                                             |                                                          |                                        |               |                                                            |  |
| (117). :                                                    | _                                                        | · · · ·                                |               |                                                            |  |
| (white: Commi                                               | unity Development)                                       | (Canary: Applicant)                    | (Pink: B      | Building Dept) (Goldenrod: Code Enforcement)               |  |
| (whue: Comm                                                 | unity Development)                                       | Canary: Applicant)                     | (Pink: B      | Building Dept) (Goldenrod: Code Enforcement)               |  |