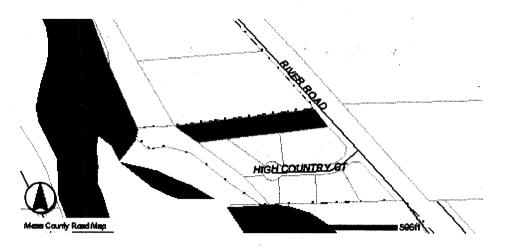

A separate                        | sign clearance                                                          | e is required for eac                                         | ch sign. Attach a sketch of |  |
| proposed and                                           | d existing signage including                                                                                 | ng types, dimensions,                        | lettering, abu                                                          | utting streets, alleys,                                       | easements, property lines,  |  |

Applicant's Signature

2/12/03

Date

Community Development Approval

(White: Community Development)

(Canary: Applicant)

(Pink: Building Dept)

(Goldenrod: Code Enforcement)

ArcIMS Viewer Page 1 of 1



## 2547 River Road Centerline of River Road Off-Premise Sign Location

## CHANGEABLE ADVERTISING COPY

SIGN FACE WITH TRIM: 147" X 294" = 300 SQ. FT.

SIGN FACE: 125" X 272" = 236.11 SQ. FT.

23 ft. 35 ft.



## LANDOWNER CONSENT FORM

| CWOA OUTDOOR ADVERTIISNG has my permission to erect and mainta    | in an       |
|-------------------------------------------------------------------|-------------|
| "Off-Premise" advertising structure on my property. Said property | being       |
| described as TAX PARCEL # 2945-152-00-095                         | •           |
| Signed thislthday ofFebruary  Property Owner:                     | , 1x9x200.3 |
| Property Owner: Donna L. Riddle                                   |             |