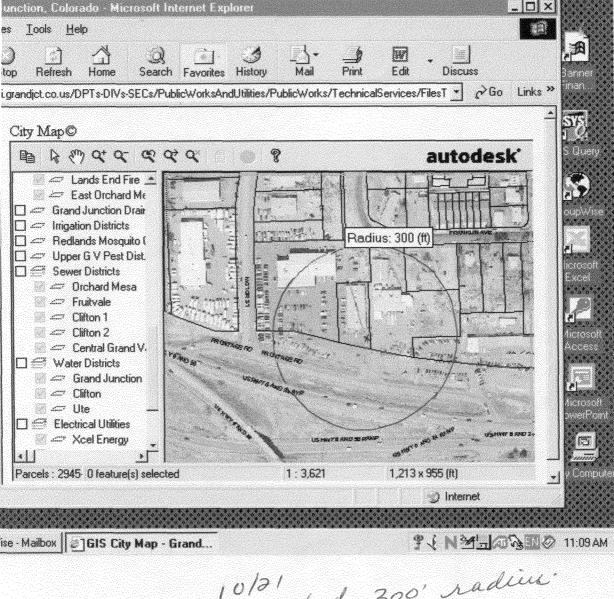

| Signage Allowed on Parcel:  Building Sq. Ft.                                                                                                      |  |  |

(Canary: Applicant)

(Pink: Building Dept)

## City of Grand Junction GIS City Map ©









**5**75

Best Western

Turn Left
1 Mile
Forward
3 Miles

11'-0"

23'-0"

## City of Grand Junction GIS Zoning Map ©





10/21 Checked 300' radius' -OK-