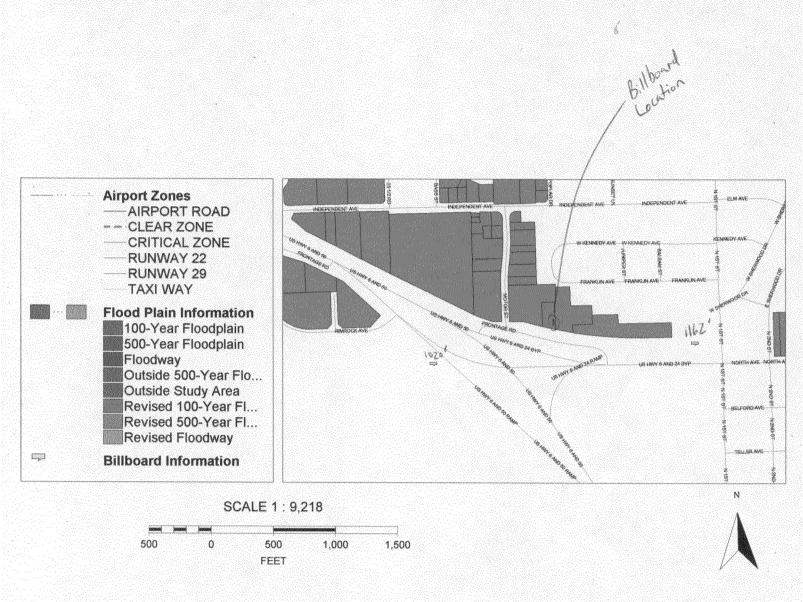

| Signage Allowed on Parcel:  Building Sq. Ft.                                                                                                      |  |  |

(Canary: Applicant)

(Pink: Building Dept)

## City of Grand Junction GIS City Map ©









**5**75

Best Western

Turn Left
1 Mile
Forward
3 Miles

11'-0"

23'-0"

## City of Grand Junction GIS Zoning Map ©





10/21 Checked 300' radius' -OK-