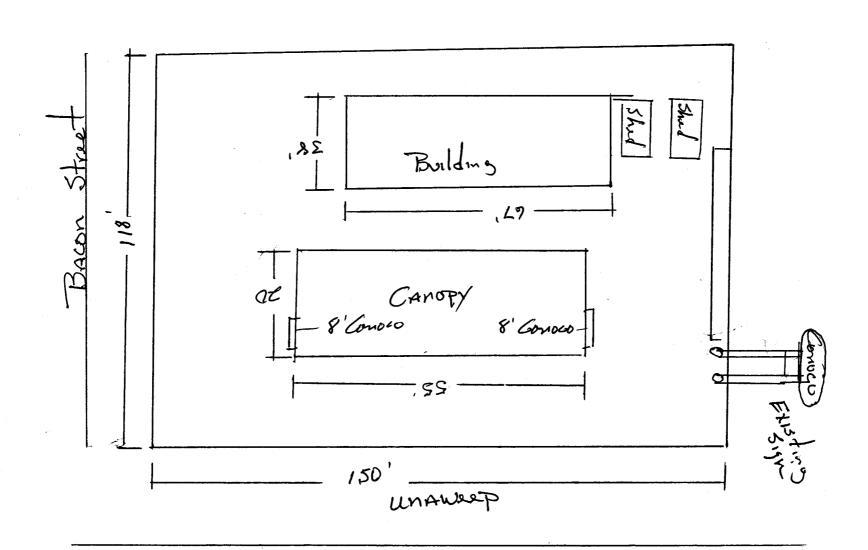

| BUSINESS NAME Andys Food Stors                        | CONTRACTOR Western Deon Sign Co.                                        |
|-------------------------------------------------------|-------------------------------------------------------------------------|
| STREET ADDRESS 7685 Unawerp                           | LICENSE NO. 2030 815                                                    |
| PROPERTY OWNER SANG G. Chac                           | ADDRESS 3183 HALL ALL 81504                                             |
| OWNER ADDRESS 285 Dicardi Dr.                         |                                                                         |
|                                                       | 504                                                                     |
|                                                       | er Linear Foot of Building Facade                                       |
|                                                       | er Linear Foot of Building Facade  - 0.75 Square Feet x Street Frontage |
| Tr =                                                  | c Lanes - 1.5 Square Feet x Street Frontage                             |
|                                                       | per each Linear Foot of Building Facade                                 |
|                                                       | Requirements; Not > 300 Square Feet or < 15 Square Feet                 |
| [ ] Externally Illuminated [X] In                     | nternally Illuminated [ ] Non-Illuminated                               |
|                                                       | 3X Cabinit for 8' System                                                |
| (1 - 5) Area of Proposed Sign 21,3 Square Feet        | 3x Cabinet for a sprience                                               |
| (1,2,4) Building Facade 67 Linear Feet                |                                                                         |
| (1 - 4) Street Frontage                               |                                                                         |
| (2 - 5) Height to Top of Sign 25 Feet Clearan         | ce to Grade/6 ' Feet                                                    |
| (5) Distance from all Existing Off-Premise Signs with | · ·                                                                     |
| Existing Signage/Type:                                | ● FOR OFFICE USE ONLY ●                                                 |
|                                                       | 40                                                                      |
| 1 B Sign 40                                           | Signage Thowed on I areer. Willweep hos                                 |
| 3 2- 8' Conoco Capso (5) 37                           | Building 134 Sq. Ft.                                                    |
| ,                                                     | Sq. Ft. Free-Standing //2 Sq. Ft.                                       |
| Total Existing:                                       | Sq. Ft. Total Allowed: 134 Sq. Ft.                                      |
| COMMENTS: Install one new                             | 8' 3X AndysFoodSTora/Andys                                              |
| DIZZA MARKETE PANIL TO                                | existing pole Sign                                                      |
| /                                                     |                                                                         |
|                                                       | arate sign clearance is required for each sign. Attach a sketch of      |
| and locations. <b>A SEPARATE PERMIT FROM THE</b>      | ions, lettering, abutting streets, alleys, easements, property lines,   |
| and locations. A SEPARATE PERIVIT FROM THE            | , BUILDING DEPARTMENT IS REQUIRED.                                      |
| k = k = 1                                             |                                                                         |
| 30 £ 1) Sham 6-18-03                                  | W/18he Magon. 12/19/103                                                 |
| Applicant's Signature Date                            | Community Development Approval Date                                     |
| / <b>y</b>                                            |                                                                         |

| TAX SCHEDULE 2945 BUSINESS NAME Andys 1 STREET ADDRESS 2685 PROPERTY OWNER SAMO OWNER ADDRESS 285+                                                                                                                                                                                                                                                                                                                                                                                                                                                                                                                                                                                                                                | Unamed ADD<br>G. Chac TELI                                                                             |                                                                                                                     |  |  |
|-----------------------------------------------------------------------------------------------------------------------------------------------------------------------------------------------------------------------------------------------------------------------------------------------------------------------------------------------------------------------------------------------------------------------------------------------------------------------------------------------------------------------------------------------------------------------------------------------------------------------------------------------------------------------------------------------------------------------------------|--------------------------------------------------------------------------------------------------------|---------------------------------------------------------------------------------------------------------------------|--|--|
| [ ] 2. ROOF<br>[ ] 3. FREE-STANDING<br>[ ] 4. PROJECTING<br>[ ] 5. OFF-PREMISE                                                                                                                                                                                                                                                                                                                                                                                                                                                                                                                                                                                                                                                    | X 2 Traffic Lanes - 0.75 Square F<br>4 or more Traffic Lanes - 1.5 S<br>0.5 Square Feet per each Linea | Peet x Street Frontage quare Feet x Street Frontage                                                                 |  |  |
| [ ] Externally Illuminated                                                                                                                                                                                                                                                                                                                                                                                                                                                                                                                                                                                                                                                                                                        | [ X] Internally Illuminated                                                                            | [ ] Non-Illuminated                                                                                                 |  |  |
| (1 - 5) Area of Proposed Sign:                                                                                                                                                                                                                                                                                                                                                                                                                                                                                                                                                                                                                                                                                                    | 21.3 Square Feet  Linear Feet  Linear Feet  Clearance to 0                                             | abinet for 8' Systam  Grade: 11'6" Feet  MA Feet                                                                    |  |  |
| EXISTING SIGNAGE/TYPE:                                                                                                                                                                                                                                                                                                                                                                                                                                                                                                                                                                                                                                                                                                            |                                                                                                        | ● FOR OFFICE USE ONLY ●                                                                                             |  |  |
| FS Sign<br>FW 2- Conoco<br>A) Andys Food MAGO                                                                                                                                                                                                                                                                                                                                                                                                                                                                                                                                                                                                                                                                                     | 40, 20 Sq. Ft.  37,80 Sq. Ft.  21, 3 Sq. Ft.  tal Existing: 998 Sq. Ft.                                | Signage Allowed on Parcel: Unaweep Ave  Building 134 Sq. Ft.  Free-Standing 112 Sq. Ft.  Total Allowed: 134 Sq. Ft. |  |  |
| COMMENTS: Install one new 3X & desal pole reader board, to the existing pole Structure.  NOTE: No sign may exceed 300 square feet. A separate sign clearance is required for each sign. Attach a sketch, to scale, of proposed and existing signage including types, dimensions and lettering. Attach a plot plan, to scale, showing: abutting streets, alleys, easements, driveways, encroachments, property lines, distances from existing buildings to proposed signs and required setbacks. A SEPARATE PERMIT FROM THE BUILDING DEPARTMENT IS ALSO REQUIRED.  I hereby attest that the information on this form and the attached sketches are true and accurate.  Applicant's Signature  Date  Community Development Approval |                                                                                                        |                                                                                                                     |  |  |
| // Applicant's Signature                                                                                                                                                                                                                                                                                                                                                                                                                                                                                                                                                                                                                                                                                                          |                                                                                                        | Magn U/19/03  nunity Development Approval Date                                                                      |  |  |