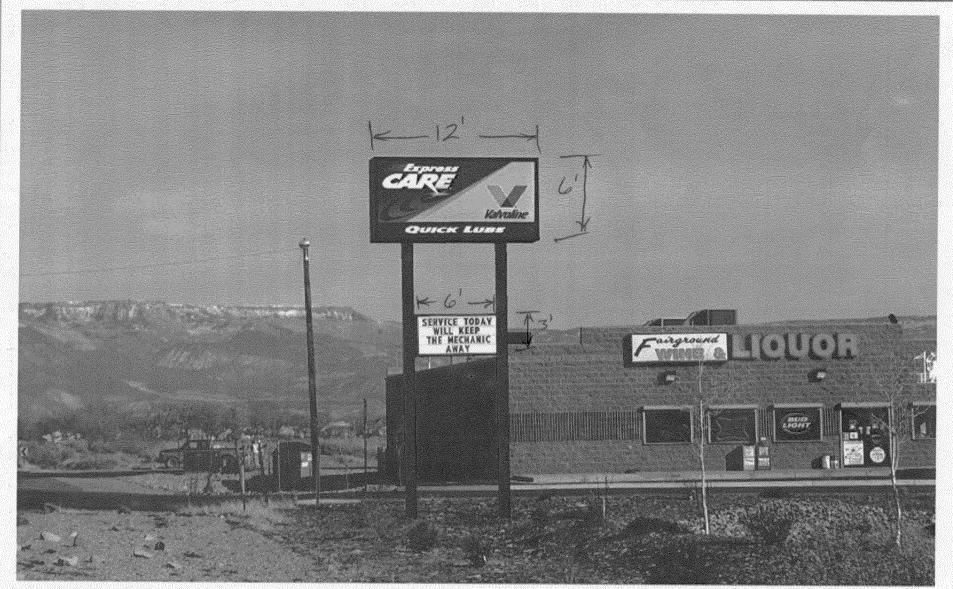

Express Care by Valvoline Grand Junction, CO. Pylon Sign (Reface)

2/26/03

Approved by:

Date:

The final exterior images and sign designs for your project may differ from the above due to the necessity of complying with regulations regarding your specific property as determined by local governmental authorities.