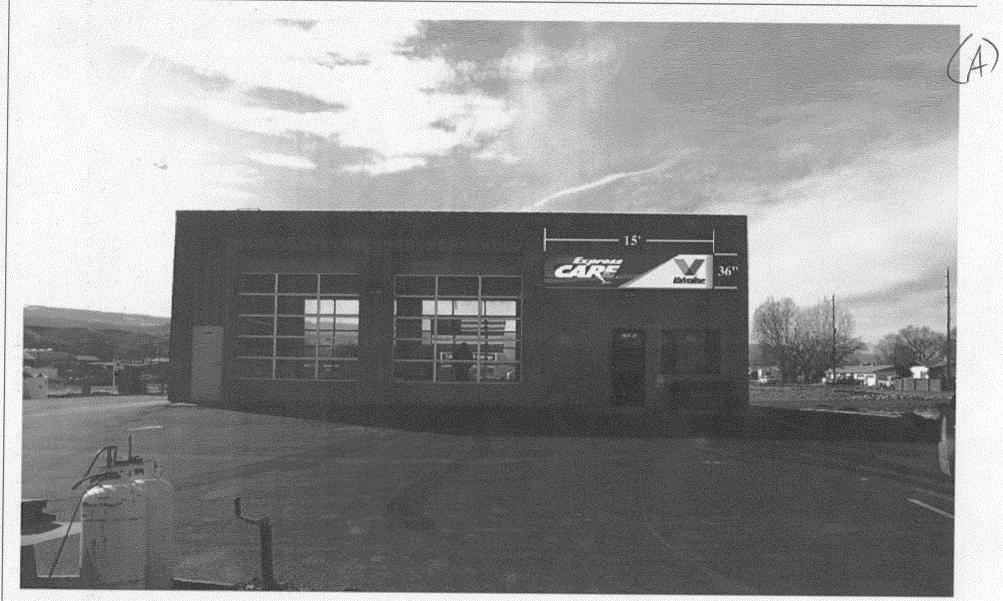

| (9/0) 244-14                                                                                                                                                                                                       | 30                    |                                                   | Zone                                                              |                            |
|--------------------------------------------------------------------------------------------------------------------------------------------------------------------------------------------------------------------|-----------------------|---------------------------------------------------|-------------------------------------------------------------------|----------------------------|
|                                                                                                                                                                                                                    |                       |                                                   |                                                                   |                            |
| BUSINESS NAME TATALM<br>STREET ADDRESS 2709 B/2<br>PROPERTY OWNER RICK 51                                                                                                                                          |                       | CONTRA<br>LICENSE<br>ADDRES                       | CTOR Platinum<br>NO. 2030603<br>SS 2916 1-70<br>ONE NO. 970-20    | Buisness Loof 8            |
| [ ] 1. FLUSH WALL                                                                                                                                                                                                  | 2 Square Feet per Lin | near Foot of B                                    | uilding Facade                                                    |                            |
| Face Change Only (2,3 & 4):  [ ] 2. ROOF [ ] 3. FREE-STANDING  [ ] 4. PROJECTING  [X Existing Externally or Internally Illustics                                                                                   | 0.5 Square Feet per 6 | 5 Square Feet<br>nes - 1.5 Squa<br>each Linear Fo | x Street Frontage re Feet x Street Frontage ot of Building Facade | Non-Illuminated            |
| (1 - 4)       Area of Proposed Sign       90         (1,2,4)       Building Facade       38       L         (1 - 4)       Street Frontage       183       Lin         (2,3,4)       Height to Top of Sign       25 |                       | Grade                                             | Feet                                                              |                            |
| Existing Signage/Type:                                                                                                                                                                                             |                       |                                                   | ● FOR OFFIC                                                       | CE USE ONLY ●              |
| Flush Wall (A)                                                                                                                                                                                                     | 45                    | Sq. Ft.                                           | Signage Allowed on Pa                                             | arcel:                     |
|                                                                                                                                                                                                                    |                       | Sq. Ft.                                           | Building                                                          | 64 Sq. Ft.                 |
|                                                                                                                                                                                                                    |                       | Sq. Ft.                                           | Free-Standing                                                     | 136.5 Sq. Ft.              |
| Total Existing:                                                                                                                                                                                                    | 45                    | Sq. Ft.                                           | Total Allowed:                                                    | 136.5 Sa. Ft.              |
| comments: Face chan                                                                                                                                                                                                | SC                    |                                                   |                                                                   |                            |
| NOTE: No sign may exceed 300 sq proposed and existing signage including and locations. Toof signs shall be man                                                                                                     | ng types, dimensions, | lettering, ab                                     | utting streets, alleys, e                                         | easements, property lines, |
| Applicant's Signature                                                                                                                                                                                              | Date                  | Community                                         | Development Approv                                                | al Date                    |
| (White: Community Development)                                                                                                                                                                                     | (Canary:              | Applicant)                                        | (Pi                                                               | ink: Code Enforcement)     |

Date:

The final exterior images and sign designs for your project may differ from the above due to the necessity of complying with regulations regarding your specific property as determined by local governmental authorities.