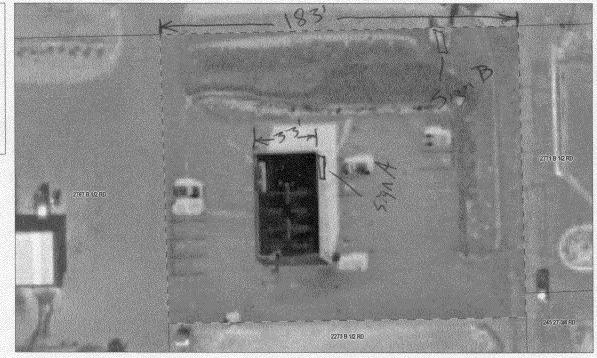

|                                                                              | (970) 244 <del>-</del> 143                                                           | 30                                                                                                     | Zone                                                                                                                        | <u></u>                                                                                                 | <del></del>                                | <del></del>             |
|------------------------------------------------------------------------------|--------------------------------------------------------------------------------------|--------------------------------------------------------------------------------------------------------|-----------------------------------------------------------------------------------------------------------------------------|---------------------------------------------------------------------------------------------------------|--------------------------------------------|-------------------------|
| BUSINESS NAME<br>STREET ADDRES<br>PROPERTY OWNI<br>OWNER ADDRES              | s 2779 B                                                                             |                                                                                                        |                                                                                                                             | Platinum<br>2030603<br>16 1-70 Bu<br>D. 470-242                                                         | siness Lo                                  | Company<br>op 815       |
| [X] 1. FI                                                                    | LUSH WALL                                                                            | 2 Square Feet per Line                                                                                 | ar Foot of Building                                                                                                         | Facade                                                                                                  |                                            |                         |
| [] 3. FI                                                                     | OOF<br>REE-STANDING<br>ROJECTING                                                     | 2 Square Feet per Line<br>2 Traffic Lanes - 0.75<br>4 or more Traffic Lane<br>0.5 Square Feet per each | Square Feet x Streets s - 1.5 Square Feet ch Linear Foot of Bu                                                              | Frontage<br>x Street Frontage<br>ailding Facade                                                         | Non-Illuminated                            |                         |
| (1,2,4) Building<br>(1 - 4) Street From                                      | ontage 183 Lin                                                                       | Square Feet<br>near Feet<br>ear Feet                                                                   |                                                                                                                             |                                                                                                         |                                            |                         |
| (2,3,4) Height to                                                            | Top of Sign                                                                          | Feet Clearance to C                                                                                    | radeF                                                                                                                       | eet                                                                                                     |                                            |                         |
| (2,3,4) Height to  Existing Signage/7                                        |                                                                                      | Feet Clearance to C                                                                                    | radeF                                                                                                                       | eet  FOR OFFICE                                                                                         | E USE ONLY •                               |                         |
|                                                                              |                                                                                      |                                                                                                        |                                                                                                                             |                                                                                                         |                                            |                         |
|                                                                              |                                                                                      | So                                                                                                     |                                                                                                                             | ● FOR OFFICE                                                                                            |                                            | Sq. Ft.                 |
|                                                                              |                                                                                      | So                                                                                                     | ı. Ft. Signa                                                                                                                | ● FOR OFFICE                                                                                            |                                            |                         |
|                                                                              | Гуре:                                                                                | So So                                                                                                  | g. Ft. Signa g. Ft. Build g. Ft. Free-                                                                                      | ● FOR OFFICE ge Allowed on Pare                                                                         | cel:                                       | Sq. Ft.                 |
| Existing Signage/I  NA  Total Ex  COMMENTS:  NOTE: No sign proposed and exis | isting:  This will be may exceed 300 square signage including of signs shall be mare | So So                                                                                                  | Signa  J. Ft.  Build  Free-  J. Ft.  Signa  Build  Free-  T  LXISIMA  sign permit is recettering, abutting gur wires, brace | e FOR OFFICE ge Allowed on Pare ing Standing otal Allowed:  SIGNS quired for each sistreets, alleys, ea | ign. 'Attach a sements, propel be visible. | Sq. Ft. Sq. Ft. Sq. Ft. |

| (9/0) 244-14                                                                                                                                                                                                       | 30                    |                                                   | Zone                                                              |                            |
|--------------------------------------------------------------------------------------------------------------------------------------------------------------------------------------------------------------------|-----------------------|---------------------------------------------------|-------------------------------------------------------------------|----------------------------|
|                                                                                                                                                                                                                    |                       |                                                   |                                                                   |                            |
| BUSINESS NAME TATALM<br>STREET ADDRESS 2709 B/2<br>PROPERTY OWNER RICK 51                                                                                                                                          |                       | CONTRA<br>LICENSE<br>ADDRES                       | CTOR Platinum<br>NO. 2030603<br>SS 2916 1-70<br>ONE NO. 970-20    | Buisness Loof 8            |
| [ ] 1. FLUSH WALL                                                                                                                                                                                                  | 2 Square Feet per Lin | near Foot of B                                    | uilding Facade                                                    |                            |
| Face Change Only (2,3 & 4):  [ ] 2. ROOF [ ] 3. FREE-STANDING  [ ] 4. PROJECTING  [X Existing Externally or Internally Illustics                                                                                   | 0.5 Square Feet per 6 | 5 Square Feet<br>nes - 1.5 Squa<br>each Linear Fo | x Street Frontage re Feet x Street Frontage ot of Building Facade | Non-Illuminated            |
| (1 - 4)       Area of Proposed Sign       90         (1,2,4)       Building Facade       38       L         (1 - 4)       Street Frontage       183       Lin         (2,3,4)       Height to Top of Sign       25 |                       | Grade                                             | Feet                                                              |                            |
| Existing Signage/Type:                                                                                                                                                                                             |                       |                                                   | ● FOR OFFIC                                                       | CE USE ONLY ●              |
| Flush Wall (A)                                                                                                                                                                                                     | 45                    | Sq. Ft.                                           | Signage Allowed on Pa                                             | arcel:                     |
|                                                                                                                                                                                                                    |                       | Sq. Ft.                                           | Building                                                          | 64 Sq. Ft.                 |
|                                                                                                                                                                                                                    |                       | Sq. Ft.                                           | Free-Standing                                                     | 136.5 Sq. Ft.              |
| Total Existing:                                                                                                                                                                                                    | 45                    | Sq. Ft.                                           | Total Allowed:                                                    | 136.5 Sa. Ft.              |
| comments: Face chan                                                                                                                                                                                                | SC                    |                                                   |                                                                   |                            |
| NOTE: No sign may exceed 300 sq proposed and existing signage including and locations. Toof signs shall be man                                                                                                     | ng types, dimensions, | lettering, ab                                     | utting streets, alleys, e                                         | easements, property lines, |
| Applicant's Signature                                                                                                                                                                                              | Date                  | Community                                         | Development Approv                                                | al Date                    |
| (White: Community Development)                                                                                                                                                                                     | (Canary:              | Applicant)                                        | (Pi                                                               | ink: Code Enforcement)     |