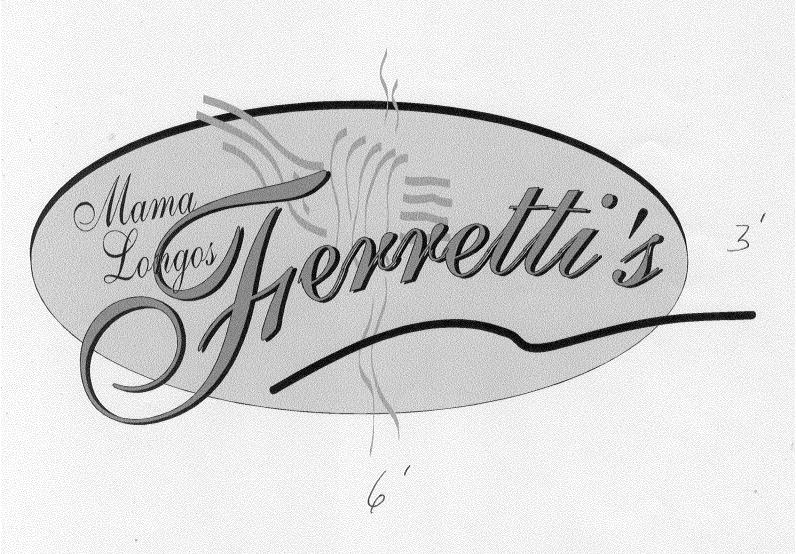

## 2782 Crossroads Blvd.

CROSSROADS BLVD.

8'-0"

LOGO (SEE OTHER SKETCH)

## ITALIAN FOOD

2-0

FERRETTI'S RESTAURANT 2782 Crossroads Blvd.