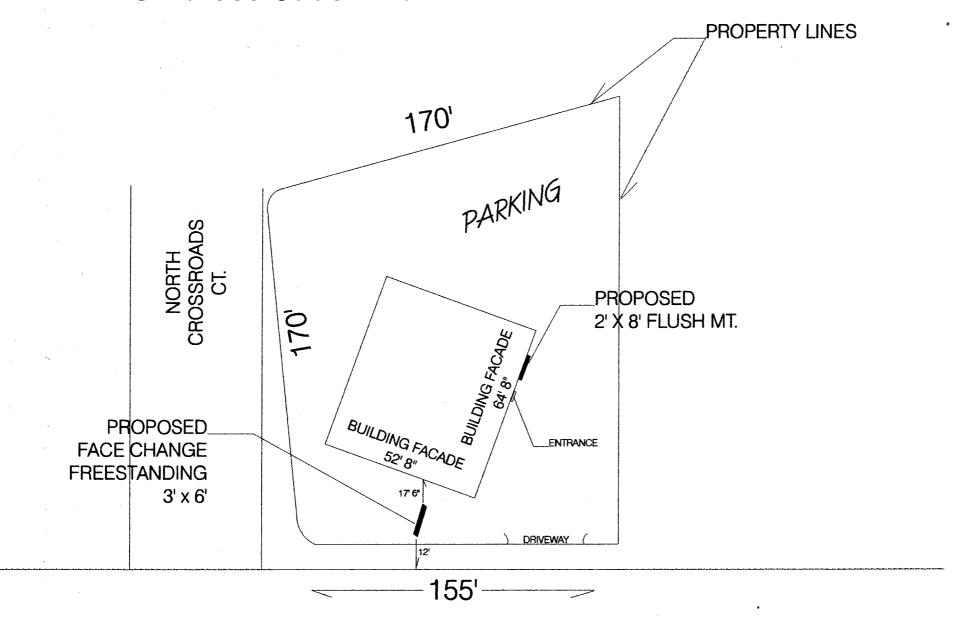

|                 |                               |                 |     |
| Total                        | Existing:                 | 18                                                   | Sq. Ft.         | Total Allowed:                | 128             | Sa. |
| Total OMMENTS:               |                           | 18                                                   | Sq. Ft.         | Total Allowed:                | 128             | Sa. |
| Existing Signag<br>A - Frees | •                         | /                                                    | Sq. Ft.         | Signage Allowed on P Building |                 |     |

(White: Community Development)

(Canary: Applicant)

(Pink: Code Enforcement)

## 2782 Crossroads Blvd.



CROSSROADS BLVD.





8'-0"

LOGO (SEE OTHER SKETCH)

## ITALIAN FOOD

2-0

FERRETTI'S RESTAURANT 2782 Crossroads Blvd.