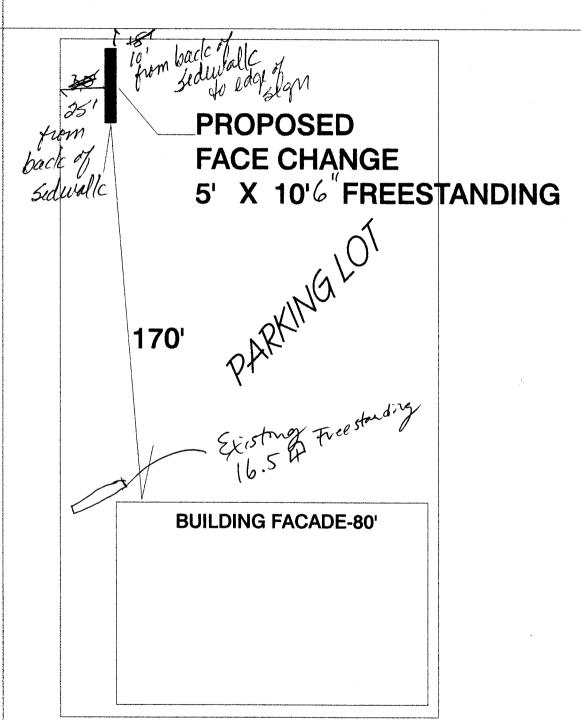

text{G}}\$. \frac{5}{5} \text{sq. Ft.} \\ \text{Sq. Ft.} \\ \text{Sq. Ft.}                                               | Signage Allowed on Parcel:  Building  Free-Standing    H2.5                                 | Sq. Ft.         |  |
| //                                                                                       | 149                                                                                                                               | 1/                                                                                          | Sq. Ft. Sq. Ft. |  |

(White: Community Development)

(Canary: Applicant)

and locations. Roof signs shall be manufactured such that no guy wires, braces or supports shall be visible.

(Pink: Code Enforcement)

## **NORTH AVE. FRONTAGE-95'**



2825 NORTH AVE.



19,01