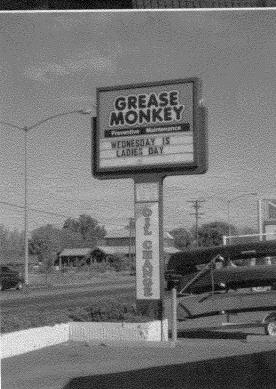

## WED. LADIES DAY FREE CAR WASH!

3 A

8 ft

Proposed Structure

WALL NOW 112# PEDICE TO 80#

18×14 8×8

POLE INCRESE TO 104 B

NEW TOTAL 184 P ALLOWED 192 P