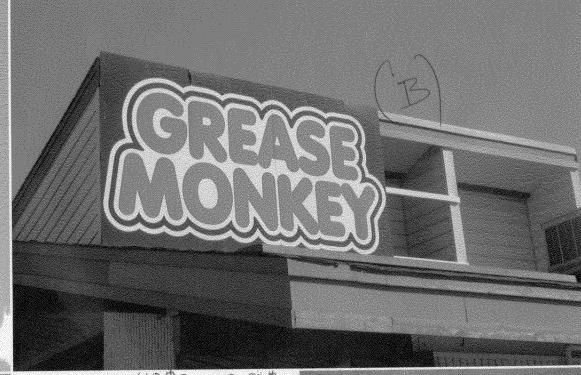

## WED. LADIES DAY FREE CAR WASH!

3 A

8 ft

Proposed Structure

WALL NOW 112# PEDICE TO 80#

18×14 8×8

POLE INCRESE TO 104 B

NEW TOTAL 184 P ALLOWED 192 P