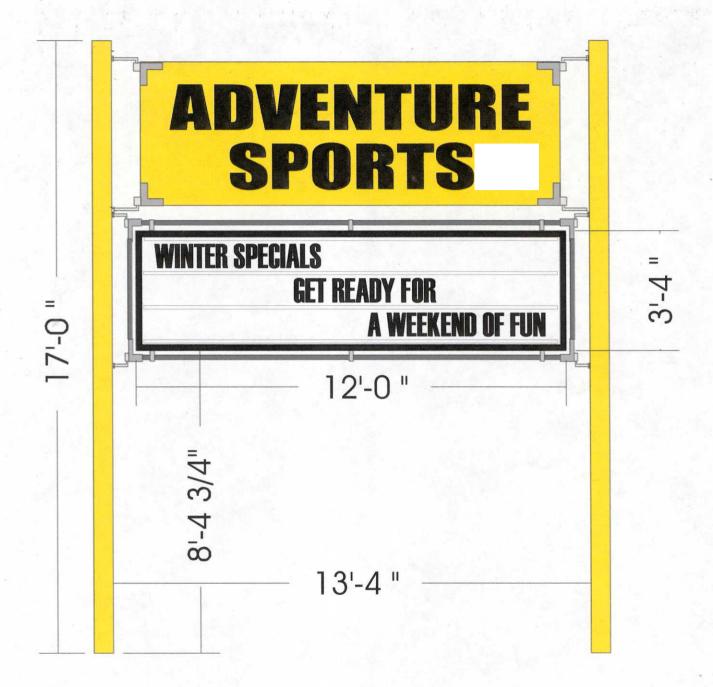

| BUSINESS NAME Adventure STREET ADDRESS Z863 A PROPERTY OWNER Stephen OWNER ADDRESS Sume | Sports<br>Jorth Ave<br>Fish                                  | CONTRA<br>LICENSE<br>ADDRES<br>TELEPHO | NO. 2030603                |  |  |  |
|-----------------------------------------------------------------------------------------|--------------------------------------------------------------|----------------------------------------|----------------------------|--|--|--|
| [ ] 1. FLUSH WALL                                                                       | 2 Square Feet per L                                          | inear Foot of Bu                       | nilding Facade             |  |  |  |
| Face Change Only (2,3 & 4):                                                             |                                                              |                                        |                            |  |  |  |
| [ ] 2. ROOF                                                                             | 2 Square Feet per Linear Foot of Building Facade             |                                        |                            |  |  |  |
| 54.3. FREE-STANDING                                                                     | CANDING 2 Traffic Lanes - 0.75 Square Feet x Street Frontage |                                        |                            |  |  |  |
|                                                                                         | 4 or more Traffic Lanes - 1.5 Square Feet x Street Frontage  |                                        |                            |  |  |  |
| [ ] 4. PROJECTING                                                                       | 0.5 Square Feet per                                          | each Linear Foo                        | ot of Building Facade      |  |  |  |
| Existing Externally or Internally Illuminated - No Change in Electrical Service         |                                                              |                                        |                            |  |  |  |
|                                                                                         | Square Feet  inear Feet  near Feet  Clearance t              | to Grade 8'5                           |                            |  |  |  |
| Existing Signage/Type:                                                                  |                                                              |                                        | ● FOR OFFICE USE ONLY ●    |  |  |  |
| Pole Sign                                                                               | 36                                                           | Sq. Ft.                                | Signage Allowed on Parcel: |  |  |  |
| Flushwall                                                                               | 16                                                           | Sq. Ft.                                | Building / Sq. Ft.         |  |  |  |
|                                                                                         |                                                              | Sq. Ft.                                | Free-Standing 114 Sq. Ft.  |  |  |  |
| Total Existing:                                                                         | 52                                                           | Sq. Ft.                                | Total Allowed: 124 Sq. Ft. |  |  |  |
| COMMENTS: Adding Marquee to pole sign                                                   |                                                              |                                        |                            |  |  |  |
|                                                                                         | ng types, dimension                                          | s, lettering, about no guy wires,      | 24e Silson 2/20/03         |  |  |  |
| Applicant's Signature                                                                   | Date                                                         | Community 1                            | Development Approval Date  |  |  |  |
| (White: Community Development)                                                          | (Canar                                                       | y: Applicant)                          | (Pink: Code Enforcement)   |  |  |  |