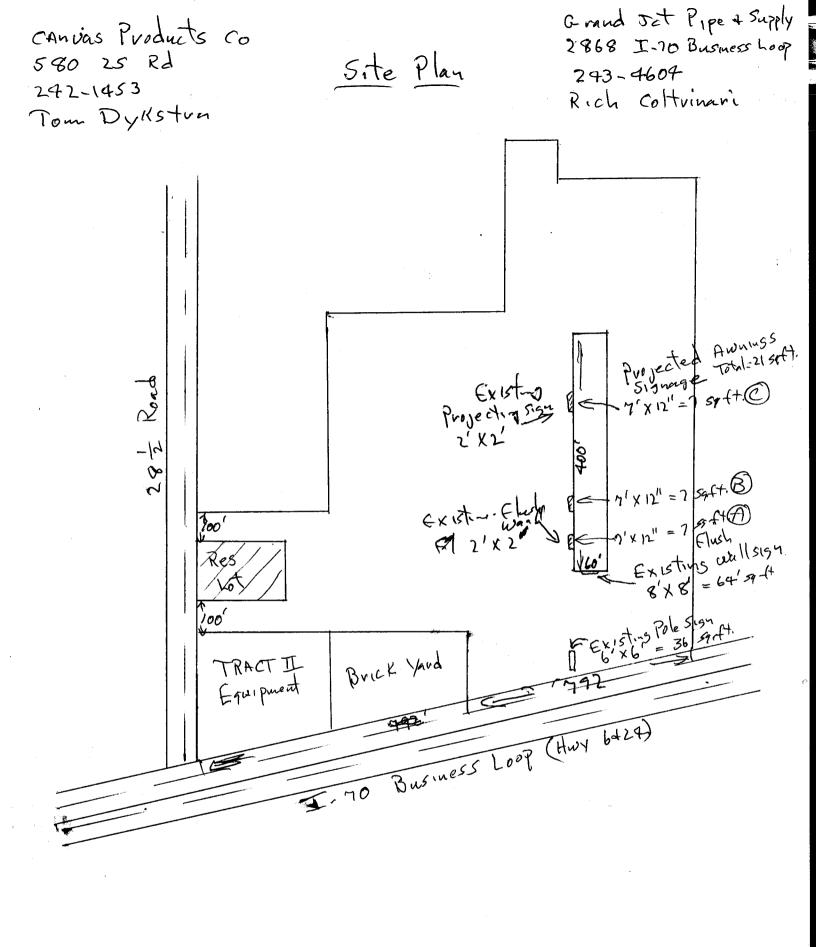

| TAX SCHEDULE 2943-1 BUSINESS NAME Grand STREET ADDRESS 2868 PROPERTY OWNER SAME OWNER ADDRESS                                                                                                                                                                                                                                                                                                                                                    | I. T. Pipe & Supply LICENSI  I - 70 Business has p ADDRES  AS Above TELEPH  CONTAIN                                                                                                                                                                                                                                                                                                                                                                                                                                                                                                                                                                                                                                                                                                                                                                                                                                                                                                                                                                                                                                                                                                                                                                                                                                                                                                                                                                                                                                                                                                                                                                                                                                                                                                                                                                                                                                                                                                                                                                                                                                            | ONE NO. 242-1453<br>CT PERSON Tom DyKstry                                                                                                                                                                                                                                                                       |  |  |
|--------------------------------------------------------------------------------------------------------------------------------------------------------------------------------------------------------------------------------------------------------------------------------------------------------------------------------------------------------------------------------------------------------------------------------------------------|--------------------------------------------------------------------------------------------------------------------------------------------------------------------------------------------------------------------------------------------------------------------------------------------------------------------------------------------------------------------------------------------------------------------------------------------------------------------------------------------------------------------------------------------------------------------------------------------------------------------------------------------------------------------------------------------------------------------------------------------------------------------------------------------------------------------------------------------------------------------------------------------------------------------------------------------------------------------------------------------------------------------------------------------------------------------------------------------------------------------------------------------------------------------------------------------------------------------------------------------------------------------------------------------------------------------------------------------------------------------------------------------------------------------------------------------------------------------------------------------------------------------------------------------------------------------------------------------------------------------------------------------------------------------------------------------------------------------------------------------------------------------------------------------------------------------------------------------------------------------------------------------------------------------------------------------------------------------------------------------------------------------------------------------------------------------------------------------------------------------------------|-----------------------------------------------------------------------------------------------------------------------------------------------------------------------------------------------------------------------------------------------------------------------------------------------------------------|--|--|
| [ ] 1. FLUSH WALL 2 Square Feet per Linear Foot of Building Facade 2 Square Feet per Linear Foot of Building Facade 2 Square Feet per Linear Foot of Building Facade 2 Traffic Lanes - 0.75 Square Feet x Street Frontage 4 or more Traffic Lanes - 1.5 Square Feet x Street Frontage 5 OFF-PREMISE 5 OFF-PREMISE 5 Square Feet per each Linear Foot of Building Facade 5 See #3 Spacing Requirements; Not > 300 Square Feet or < 15 Square Feet |                                                                                                                                                                                                                                                                                                                                                                                                                                                                                                                                                                                                                                                                                                                                                                                                                                                                                                                                                                                                                                                                                                                                                                                                                                                                                                                                                                                                                                                                                                                                                                                                                                                                                                                                                                                                                                                                                                                                                                                                                                                                                                                                |                                                                                                                                                                                                                                                                                                                 |  |  |
| [ ] Externally Illuminated                                                                                                                                                                                                                                                                                                                                                                                                                       | [ ] Internally Illuminated                                                                                                                                                                                                                                                                                                                                                                                                                                                                                                                                                                                                                                                                                                                                                                                                                                                                                                                                                                                                                                                                                                                                                                                                                                                                                                                                                                                                                                                                                                                                                                                                                                                                                                                                                                                                                                                                                                                                                                                                                                                                                                     | [ > Non-Illuminated                                                                                                                                                                                                                                                                                             |  |  |
| (1 - 4) Street Frontage: 204<br>(2 - 5) Height to Top of Sign: _                                                                                                                                                                                                                                                                                                                                                                                 | Linear Feet 7921                                                                                                                                                                                                                                                                                                                                                                                                                                                                                                                                                                                                                                                                                                                                                                                                                                                                                                                                                                                                                                                                                                                                                                                                                                                                                                                                                                                                                                                                                                                                                                                                                                                                                                                                                                                                                                                                                                                                                                                                                                                                                                               |                                                                                                                                                                                                                                                                                                                 |  |  |
| EXISTING SIGNAGE/TYPE:                                                                                                                                                                                                                                                                                                                                                                                                                           | 10000 4 SE                                                                                                                                                                                                                                                                                                                                                                                                                                                                                                                                                                                                                                                                                                                                                                                                                                                                                                                                                                                                                                                                                                                                                                                                                                                                                                                                                                                                                                                                                                                                                                                                                                                                                                                                                                                                                                                                                                                                                                                                                                                                                                                     | FOR OFFICE USE ONLY ● Signage Allowed on Parcel: I-70 B Loop                                                                                                                                                                                                                                                    |  |  |
| Projectino - R<br>FS<br>FW- Repactivo                                                                                                                                                                                                                                                                                                                                                                                                            | eplaced + Sq. Ft.  sq. Ft.  30 Sq. Ft.  delaced + Sq. Ft.  Sq. Ft.  10 Sq. Ft.  10 Sq. Ft.                                                                                                                                                                                                                                                                                                                                                                                                                                                                                                                                                                                                                                                                                                                                                                                                                                                                                                                                                                                                                                                                                                                                                                                                                                                                                                                                                                                                                                                                                                                                                                                                                                                                                                                                                                                                                                                                                                                                                                                                                                     | Building Sq. Ft. 300  Free-Standing 188 Sq. Ft.  Total Allowed 8 Sq. Ft.                                                                                                                                                                                                                                        |  |  |
| Projecting - R  FS FW- REPRESENTED T  COMMENTS:                                                                                                                                                                                                                                                                                                                                                                                                  | sq. Ft.                                                                                                                                                                                                                                                                                                                                                                                                                                                                                                                                                                                                                                                                                                                                                                                                                                                                                                                                                                                                                                                                                                                                                                                                                                                                                                                                                                                                                                                                                                                                                                                                                                                                                                                                                                                                                                                                                                                                                                                                                                                                                                                        | Building Sq. Ft. 300 Free-Standing Sq. Ft.                                                                                                                                                                                                                                                                      |  |  |
| NOTE: No sign may exceed 300 proposed and existing signage include easements, driveways, encroachments.                                                                                                                                                                                                                                                                                                                                          | Sq. Ft.    Sq. Ft.     Sq. Ft.     Sq. Ft.     Sq. Ft.     Sq. Ft.     Sq. Ft.     Sq. Ft.     Sq. Ft.     Sq. Ft.     Sq. Ft.     Sq. Ft.     Sq. Ft.     Sq. Ft.     Sq. Ft.     Sq. Ft.     Sq. Ft.     Sq. Ft.     Sq. Ft.     Sq. Ft.     Sq. Ft.     Sq. Ft.     Sq. Ft.     Sq. Ft.     Sq. Ft.     Sq. Ft.     Sq. Ft.     Sq. Ft.     Sq. Ft.     Sq. Ft.     Sq. Ft.     Sq. Ft.     Sq. Ft.     Sq. Ft.     Sq. Ft.     Sq. Ft.     Sq. Ft.     Sq. Ft.     Sq. Ft.     Sq. Ft.     Sq. Ft.     Sq. Ft.     Sq. Ft.     Sq. Ft.     Sq. Ft.     Sq. Ft.     Sq. Ft.     Sq. Ft.     Sq. Ft.     Sq. Ft.     Sq. Ft.     Sq. Ft.     Sq. Ft.     Sq. Ft.     Sq. Ft.     Sq. Ft.     Sq. Ft.     Sq. Ft.     Sq. Ft.     Sq. Ft.     Sq. Ft.     Sq. Ft.     Sq. Ft.     Sq. Ft.     Sq. Ft.     Sq. Ft.     Sq. Ft.     Sq. Ft.     Sq. Ft.     Sq. Ft.     Sq. Ft.     Sq. Ft.     Sq. Ft.     Sq. Ft.     Sq. Ft.     Sq. Ft.     Sq. Ft.     Sq. Ft.     Sq. Ft.     Sq. Ft.     Sq. Ft.     Sq. Ft.     Sq. Ft.     Sq. Ft.     Sq. Ft.     Sq. Ft.     Sq. Ft.     Sq. Ft.     Sq. Ft.     Sq. Ft.     Sq. Ft.     Sq. Ft.     Sq. Ft.     Sq. Ft.     Sq. Ft.     Sq. Ft.     Sq. Ft.     Sq. Ft.     Sq. Ft.     Sq. Ft.     Sq. Ft.     Sq. Ft.     Sq. Ft.     Sq. Ft.     Sq. Ft.     Sq. Ft.     Sq. Ft.     Sq. Ft.     Sq. Ft.     Sq. Ft.     Sq. Ft.     Sq. Ft.     Sq. Ft.     Sq. Ft.     Sq. Ft.     Sq. Ft.     Sq. Ft.     Sq. Ft.     Sq. Ft.     Sq. Ft.     Sq. Ft.     Sq. Ft.     Sq. Ft.     Sq. Ft.     Sq. Ft.     Sq. Ft.     Sq. Ft.     Sq. Ft.     Sq. Ft.     Sq. Ft.     Sq. Ft.     Sq. Ft.     Sq. Ft.     Sq. Ft.     Sq. Ft.     Sq. Ft.     Sq. Ft.     Sq. Ft.     Sq. Ft.     Sq. Ft.     Sq. Ft.     Sq. Ft.     Sq. Ft.     Sq. Ft.     Sq. Ft.     Sq. Ft.     Sq. Ft.     Sq. Ft.     Sq. Ft.     Sq. Ft.     Sq. Ft.     Sq. Ft.     Sq. Ft.     Sq. Ft.     Sq. Ft.     Sq. Ft.     Sq. Ft.     Sq. Ft.     Sq. Ft.     Sq. Ft.     Sq. Ft.     Sq. Ft.     Sq. Ft.     Sq. Ft.     Sq. Ft.     Sq. Ft.     Sq. Ft.     Sq. Ft.     Sq. Ft.     Sq. Ft.     Sq. Ft. | Building Sq. Ft.  Free-Standing Sq. Ft.  Total Allowed Sq. Ft.  Attach a sketch, to scale, of a plot plan, to scale, showing: abutting streets, alleys, buildings to proposed signs and required setbacks. A |  |  |

## SIGN CLEARANCE

Clearance No. 87857

Date Submitted (-2) - 20 07

Fee \$ 5.00

Community Development Department 250 North 5th Street Grand Junction CO 81501 (970) 244-1430

| TAX SCHEDULE 2947-181-15-00 BUSINESS NAME GJ P. P. P. F. F. STREET ADDRESS 2868 I 70 B. PROPERTY OWNER SAME AS 4 box OWNER ADDRESS                                                                                                                                                                                                                                                                                                                                      |                                                                                                                                                                                                                                                                   |  |  |  |  |
|-------------------------------------------------------------------------------------------------------------------------------------------------------------------------------------------------------------------------------------------------------------------------------------------------------------------------------------------------------------------------------------------------------------------------------------------------------------------------|-------------------------------------------------------------------------------------------------------------------------------------------------------------------------------------------------------------------------------------------------------------------|--|--|--|--|
| [ ] 2. ROOF 2 Square Feet [ ] 3. FREE-STANDING 2 Traffic Land 4 or more Tra [ ] 4. PROJECTING 0.5 Square Fe                                                                                                                                                                                                                                                                                                                                                             | per Linear Foot of Building Facade per Linear Foot of Building Facade es - 0.75 Square Feet x Street Frontage ffic Lanes - 1.5 Square Feet x Street Frontage et per each Linear Foot of Building Facade g Requirements; Not > 300 Square Feet or < 15 Square Feet |  |  |  |  |
| [ ] Externally Illuminated [ ] Internal                                                                                                                                                                                                                                                                                                                                                                                                                                 | ly Illuminated [ 📈 Non-Illuminated                                                                                                                                                                                                                                |  |  |  |  |
| (1-5) Area of Proposed Sign: Square Fee (1,2,4) Building Façade: 400 Linear Feet (1-4) Street Frontage: 792 Linear Feet (2-5) Height to Top of Sign: Feet (5) Distance from all Existing Off-Premise Signs w                                                                                                                                                                                                                                                            | Clearance to Grade: Feet                                                                                                                                                                                                                                          |  |  |  |  |
| EXISTING SIGNAGE/TYPE:                                                                                                                                                                                                                                                                                                                                                                                                                                                  | ● FOR OFFICE USE ONLY ●                                                                                                                                                                                                                                           |  |  |  |  |
| EXISTING SIGNAGE/TIPE:                                                                                                                                                                                                                                                                                                                                                                                                                                                  | <b>,</b>                                                                                                                                                                                                                                                          |  |  |  |  |
| HWNY A                                                                                                                                                                                                                                                                                                                                                                                                                                                                  | Signage Allowed on Parcel:                                                                                                                                                                                                                                        |  |  |  |  |
| <u>FS</u> 3                                                                                                                                                                                                                                                                                                                                                                                                                                                             | Sq. Ft. Building Sq. Ft.                                                                                                                                                                                                                                          |  |  |  |  |
| FW- (o                                                                                                                                                                                                                                                                                                                                                                                                                                                                  | Sq. Ft. Free-Standing Sq. Ft.                                                                                                                                                                                                                                     |  |  |  |  |
| Total Existing:                                                                                                                                                                                                                                                                                                                                                                                                                                                         | B Sq. Ft. Total Allowed: 1186 Sq. Ft.                                                                                                                                                                                                                             |  |  |  |  |
| COMMENTS:                                                                                                                                                                                                                                                                                                                                                                                                                                                               |                                                                                                                                                                                                                                                                   |  |  |  |  |
| NOTE: No sign may exceed 300 square feet. A separate sign clearance is required for each sign. Attach a sketch, to scale, of proposed and existing signage including types, dimensions and lettering. Attach a plot plan, to scale, showing: abutting streets, alleys, easements, driveways, encroachments, property lines, distances from existing buildings to proposed signs and required setbacks. A SEPARATE PERMIT FROM THE BUILDING DEPARTMENT IS ALSO REQUIRED. |                                                                                                                                                                                                                                                                   |  |  |  |  |
| I hereby attest that the information on this form and the attached sketches are true and accurate.                                                                                                                                                                                                                                                                                                                                                                      |                                                                                                                                                                                                                                                                   |  |  |  |  |
| (White: Community Development) (Canary: Application                                                                                                                                                                                                                                                                                                                                                                                                                     | ant) (Pink: Building Dept) (Goldenrod: Code Enforcement)                                                                                                                                                                                                          |  |  |  |  |

| [ ] 2. ROOF 2 Square Feet per Linear 2 Traffic Lanes - 0.75 Sc                                                                                                                                                                                           | CONTRACTOR CANUAS Products LICENSE NO. 2020330 ADDRESS 580 25 FD TELEPHONE NO. 242-1413 CONTACT PERSON TO DYK5te  Foot of Building Facade Foot of Building Facade quare Feet x Street Frontage                                                                                                        |  |  |  |
|----------------------------------------------------------------------------------------------------------------------------------------------------------------------------------------------------------------------------------------------------------|-------------------------------------------------------------------------------------------------------------------------------------------------------------------------------------------------------------------------------------------------------------------------------------------------------|--|--|--|
| [ ] 4. PROJECTING 0.5 Square Feet per each                                                                                                                                                                                                               | - 1.5 Square Feet x Street Frontage Linear Foot of Building Facade nents; Not > 300 Square Feet or < 15 Square Feet                                                                                                                                                                                   |  |  |  |
| [ ] Externally Illuminated [ ] Internally Illumina                                                                                                                                                                                                       | ated [**] Non-Illuminated                                                                                                                                                                                                                                                                             |  |  |  |
| (1 - 5) Area of Proposed Sign: Square Feet (1,2,4) Building Façade: Linear Feet (1 - 4) Street Frontage: Linear Feet (2 - 5) Height to Top of Sign: Feet Clearance to Grade: Feet (5) Distance from all Existing Off-Premise Signs within 600 Feet: Feet |                                                                                                                                                                                                                                                                                                       |  |  |  |
|                                                                                                                                                                                                                                                          |                                                                                                                                                                                                                                                                                                       |  |  |  |
| FS 36 s<br>FW 64 s                                                                                                                                                                                                                                       | FOR OFFICE USE ONLY ●  Signage Allowed on Parcel:  Building Sq. Ft.  G. Ft.  Free-Standing Sq. Ft.  Total Allowed: Sq. Ft.                                                                                                                                                                            |  |  |  |
| Awng A+B  FS  30 s  FW  Total Existing: S  COMMENTS:                                                                                                                                                                                                     | g. Ft.  G. Ft.  Building  Sq. Ft.  G. Ft.  Free-Standing  Sq. Ft.  Total Allowed:  Signage Allowed on Parcel:  Building  Sq. Ft.  Sq. Ft.  Sq. Ft.                                                                                                                                                    |  |  |  |
| Awng A+B  FS  30 s  FW  Total Existing: S                                                                                                                                                                                                                | Signage Allowed on Parcel:  Building Sq. Ft.  G. Ft.  G. Ft.  Total Allowed: Sq. Ft.  Total Allowed: Sq. Ft.  Total Allowed: Sq. Ft.  Attach a sketch, to scale, of g. Attach a plot plan, to scale, showing: abutting streets, alleys, existing buildings to proposed signs and required setbacks. A |  |  |  |