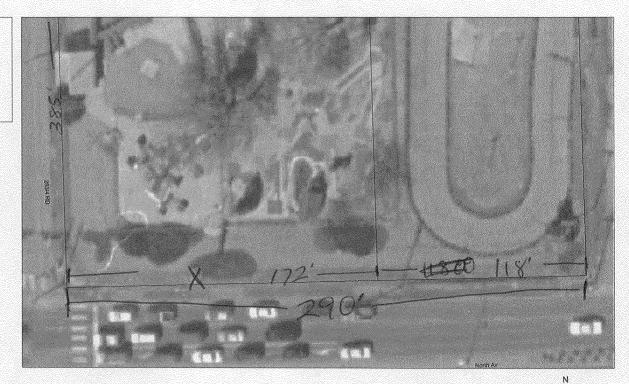

| CORNEL ST                                                                                                                     | SIGN PER<br>Community Develo<br>250 North 5th Stree<br>Grand Junction, Co<br>(970) 244-1430                                    | opment Department<br>et                                           |                                                     | Permit No.<br>Date Submitted <u>4-</u><br>FEE \$ <u>25.00</u><br>Tax Schedule <u>2943-</u><br>Zone <u>6-1</u> | 1-03<br>)<br>074-00-     | 113,162   |
|-------------------------------------------------------------------------------------------------------------------------------|--------------------------------------------------------------------------------------------------------------------------------|-------------------------------------------------------------------|-----------------------------------------------------|---------------------------------------------------------------------------------------------------------------|--------------------------|-----------|
| BUSINESS NAME                                                                                                                 | 2878 North<br>Kevin W Gui                                                                                                      | Ave 1<br>Hon Lori                                                 | CONTRA<br>LICENSE<br>ADDRES<br>FELEPHO              | NO. 203000                                                                                                    | 2 Sice<br>3<br>3<br>9677 |           |
| Face Change Only (2   [] 2. RO   [] 2. RO   3. FRI   [] 4. PRO   X Existing Externa   (1 - 4) Area of Pr   (1,2,4) Building F | 2.3 & 4):<br>OF 2 Squ<br>EE-STANDING 2 Tra<br>4 or 1<br>OJECTING 0.5 S<br>Illy or Internally Illuminate<br>roposed Sign 134 Sq | quare Feet per each L<br>ed - No Change in El<br>uare Feet<br>eet | Foot of Bu<br>are Feet :<br>1.5 Squar<br>Linear Foo | uilding Facade<br>x Street Frontage<br>re Feet x Street Frontage<br>ot of Building Facade                     | Non-Illuminate           | d         |
|                                                                                                                               |                                                                                                                                | et Clearance to Grad                                              | e                                                   | Feet                                                                                                          | E USE ONLY               |           |
| Existing Signage/Ty                                                                                                           | pe.                                                                                                                            | Sq. F                                                             |                                                     | Signage Allowed on Par                                                                                        |                          |           |
|                                                                                                                               |                                                                                                                                | Sq. F                                                             |                                                     | Building                                                                                                      |                          | Sq. Ft.   |
| ,                                                                                                                             |                                                                                                                                | Sq. F                                                             | -                                                   | Free-Standing                                                                                                 | 425                      | Sq. Ft.   |
|                                                                                                                               |                                                                                                                                | J 24. 1                                                           | - 1                                                 |                                                                                                               | 1 101                    | - A       |
| Total Exis                                                                                                                    | ting:                                                                                                                          | Sq. F                                                             | t.                                                  | Total Allowed:                                                                                                | 435                      | Sa. Ft.   |
| COMMENTS:<br>New 1<br>NOTE: No sign r<br>proposed and existi                                                                  | ting:<br>Face P<br>etterny<br>may exceed 300 square for<br>ing signage including type<br>of signs shall be manufacture         | eet. A separate sig                                               | n permi                                             | t is required for each s<br>utting streets, alleys, ea                                                        | sements, prop            | sketch of |