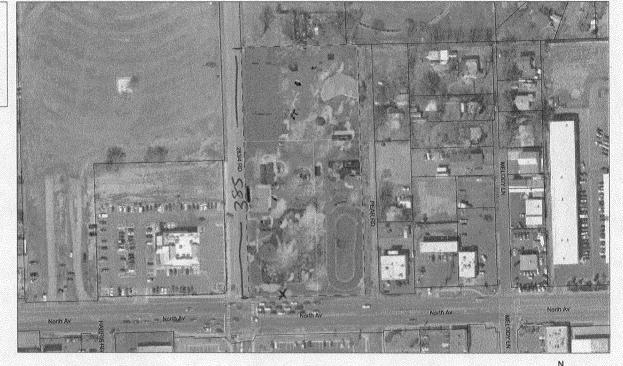

| CORNEL ST                                                                                                                     | SIGN PER<br>Community Develo<br>250 North 5th Stree<br>Grand Junction, Co<br>(970) 244-1430                                    | opment Department<br>et                                           |                                                     | Permit No.<br>Date Submitted <u>4-</u><br>FEE \$ <u>25.00</u><br>Tax Schedule <u>2943-</u><br>Zone <u>6-1</u> | 1-03<br>)<br>074-00-     | 113,162   |
|-------------------------------------------------------------------------------------------------------------------------------|--------------------------------------------------------------------------------------------------------------------------------|-------------------------------------------------------------------|-----------------------------------------------------|---------------------------------------------------------------------------------------------------------------|--------------------------|-----------|
| BUSINESS NAME                                                                                                                 | 2878 North<br>Kevin W Gui                                                                                                      | Ave 1<br>Hon Lori                                                 | CONTRA<br>LICENSE<br>ADDRES<br>FELEPHO              | NO. 203000                                                                                                    | 2 Sice<br>3<br>3<br>9677 |           |
| Face Change Only (2   [] 2. RO   [] 2. RO   3. FRI   [] 4. PRO   X Existing Externa   (1 - 4) Area of Pr   (1,2,4) Building F | 2.3 & 4):<br>OF 2 Squ<br>EE-STANDING 2 Tra<br>4 or 1<br>OJECTING 0.5 S<br>Illy or Internally Illuminate<br>roposed Sign 134 Sq | quare Feet per each L<br>ed - No Change in El<br>uare Feet<br>eet | Foot of Bu<br>are Feet :<br>1.5 Squar<br>Linear Foo | uilding Facade<br>x Street Frontage<br>re Feet x Street Frontage<br>ot of Building Facade                     | Non-Illuminate           | d         |
|                                                                                                                               |                                                                                                                                | et Clearance to Grad                                              | e                                                   | Feet                                                                                                          | E USE ONLY               |           |
| Existing Signage/Ty                                                                                                           | pe.                                                                                                                            | Sq. F                                                             |                                                     | Signage Allowed on Par                                                                                        |                          |           |
|                                                                                                                               |                                                                                                                                | Sq. F                                                             |                                                     | Building                                                                                                      |                          | Sq. Ft.   |
| ,                                                                                                                             |                                                                                                                                | Sq. F                                                             | -                                                   | Free-Standing                                                                                                 | 425                      | Sq. Ft.   |
|                                                                                                                               |                                                                                                                                | J 24. 1                                                           | - 1                                                 |                                                                                                               | 1 101                    | - A       |
| Total Exis                                                                                                                    | ting:                                                                                                                          | Sq. F                                                             | t.                                                  | Total Allowed:                                                                                                | 435                      | Sa. Ft.   |
| COMMENTS:<br>New 1<br>NOTE: No sign r<br>proposed and existi                                                                  | ting:<br>Face P<br>etterny<br>may exceed 300 square for<br>ing signage including type<br>of signs shall be manufacture         | eet. A separate sig                                               | n permi                                             | t is required for each s<br>utting streets, alleys, ea                                                        | sements, prop            | sketch of |