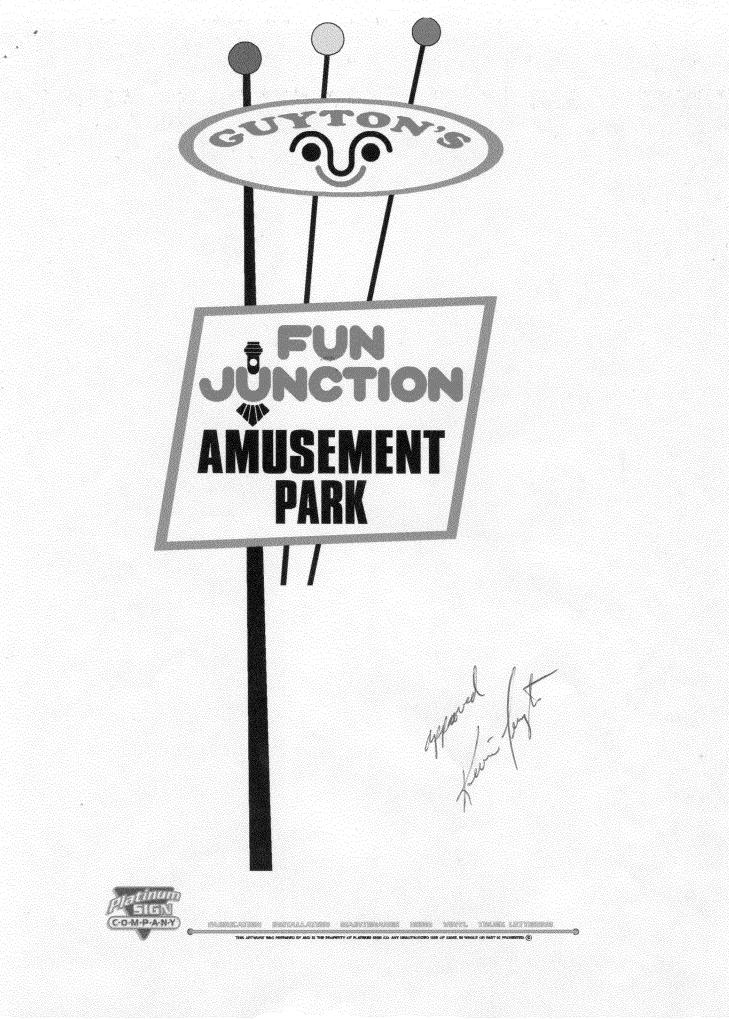

| CORNEL ST                                                                                                                     | SIGN PER<br>Community Develo<br>250 North 5th Stree<br>Grand Junction, Co<br>(970) 244-1430                                    | opment Department<br>et                                           |                                                     | Permit No.<br>Date Submitted <u>4-</u><br>FEE \$ <u>25.00</u><br>Tax Schedule <u>2943-</u><br>Zone <u>6-1</u> | 1-03<br>)<br>074-00-     | 113,162   |
|-------------------------------------------------------------------------------------------------------------------------------|--------------------------------------------------------------------------------------------------------------------------------|-------------------------------------------------------------------|-----------------------------------------------------|---------------------------------------------------------------------------------------------------------------|--------------------------|-----------|
| BUSINESS NAME                                                                                                                 | 2878 North<br>Kevin W Gui                                                                                                      | Ave 1<br>Hon Lori                                                 | CONTRA<br>LICENSE<br>ADDRES<br>FELEPHO              | NO. 203000                                                                                                    | 2 Sice<br>3<br>3<br>9677 |           |
| Face Change Only (2   [] 2. RO   [] 2. RO   3. FRI   [] 4. PRO   X Existing Externa   (1 - 4) Area of Pr   (1,2,4) Building F | 2.3 & 4):<br>OF 2 Squ<br>EE-STANDING 2 Tra<br>4 or 1<br>OJECTING 0.5 S<br>Illy or Internally Illuminate<br>roposed Sign 134 Sq | quare Feet per each L<br>ed - No Change in El<br>uare Feet<br>eet | Foot of Bu<br>are Feet :<br>1.5 Squar<br>Linear Foo | uilding Facade<br>x Street Frontage<br>re Feet x Street Frontage<br>ot of Building Facade                     | Non-Illuminate           | d         |
|                                                                                                                               |                                                                                                                                | et Clearance to Grad                                              | e                                                   | Feet                                                                                                          | E USE ONLY               |           |
| Existing Signage/Ty                                                                                                           | pe.                                                                                                                            | Sq. F                                                             |                                                     | Signage Allowed on Par                                                                                        |                          |           |
|                                                                                                                               |                                                                                                                                | Sq. F                                                             |                                                     | Building                                                                                                      |                          | Sq. Ft.   |
| ,                                                                                                                             |                                                                                                                                | Sq. F                                                             | -                                                   | Free-Standing                                                                                                 | 425                      | Sq. Ft.   |
|                                                                                                                               |                                                                                                                                | J 24. 1                                                           | - 1                                                 |                                                                                                               | 1 101                    | - A       |
| Total Exis                                                                                                                    | ting:                                                                                                                          | Sq. F                                                             | t.                                                  | Total Allowed:                                                                                                | 435                      | Sa. Ft.   |
| COMMENTS:<br>New 1<br>NOTE: No sign r<br>proposed and existi                                                                  | ting:<br>Face P<br>etterny<br>may exceed 300 square for<br>ing signage including type<br>of signs shall be manufacture         | eet. A separate sig                                               | n permi                                             | t is required for each s<br>utting streets, alleys, ea                                                        | sements, prop            | sketch of |