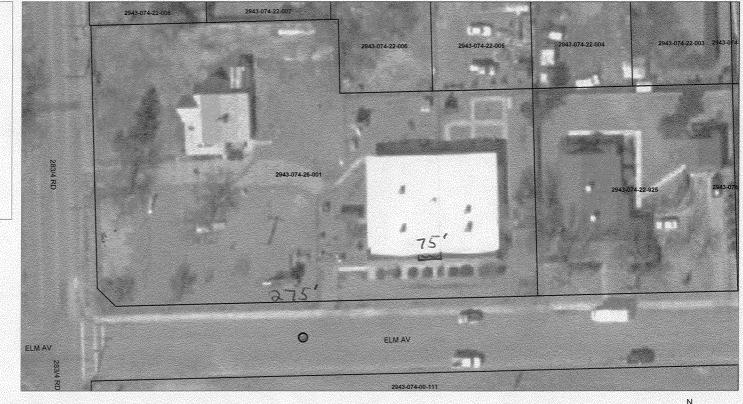

| •** * · •                                                                     |                        | . 4                                                                                                                                                                                                                                                                                                                                                                                                                                                                                                                                                                                                                                                                                                 |                            |               |            |                      |
|-------------------------------------------------------------------------------|------------------------|-----------------------------------------------------------------------------------------------------------------------------------------------------------------------------------------------------------------------------------------------------------------------------------------------------------------------------------------------------------------------------------------------------------------------------------------------------------------------------------------------------------------------------------------------------------------------------------------------------------------------------------------------------------------------------------------------------|----------------------------|---------------|------------|----------------------|
| SIGN PI                                                                       | ERMIT                  |                                                                                                                                                                                                                                                                                                                                                                                                                                                                                                                                                                                                                                                                                                     |                            |               |            |                      |
|                                                                               |                        |                                                                                                                                                                                                                                                                                                                                                                                                                                                                                                                                                                                                                                                                                                     | De maria Maria             |               |            | i <sup>an t</sup> ha |
| Community De                                                                  | velopment Departme     | nt                                                                                                                                                                                                                                                                                                                                                                                                                                                                                                                                                                                                                                                                                                  | Permit No<br>Date Submitte | d 4-4-        | -03        |                      |
| 250 North 5th S                                                               |                        | , in the second s | FEE \$ 23                  | ~ !           |            |                      |
| Grand Junction                                                                |                        |                                                                                                                                                                                                                                                                                                                                                                                                                                                                                                                                                                                                                                                                                                     | Tax Schedule               | 943-074       | 4-26-001   |                      |
| (970) 244-1430                                                                | , 00 01301             |                                                                                                                                                                                                                                                                                                                                                                                                                                                                                                                                                                                                                                                                                                     |                            | nF-8          |            | 4                    |
| ())) 211 1100                                                                 |                        |                                                                                                                                                                                                                                                                                                                                                                                                                                                                                                                                                                                                                                                                                                     | 20110 <b>_</b>             | -             | 002-012    |                      |
|                                                                               | <u>.</u>               |                                                                                                                                                                                                                                                                                                                                                                                                                                                                                                                                                                                                                                                                                                     | . 1                        | 000           |            |                      |
| BUSINESS NAME Kinderh                                                         | aus                    | CONTRA                                                                                                                                                                                                                                                                                                                                                                                                                                                                                                                                                                                                                                                                                              | CTOR YOW                   | SignCo        |            | •                    |
| STREET ADDRESS 2880 Elm                                                       | Aue                    | LICENSE                                                                                                                                                                                                                                                                                                                                                                                                                                                                                                                                                                                                                                                                                             |                            | 39551         | <u>π</u>   |                      |
| PROPERTY OWNER Miket                                                          | 1 .                    |                                                                                                                                                                                                                                                                                                                                                                                                                                                                                                                                                                                                                                                                                                     | s 3478 The                 |               | 1 Blvd     |                      |
|                                                                               | indaLane               | TELEPHO                                                                                                                                                                                                                                                                                                                                                                                                                                                                                                                                                                                                                                                                                             | ONE NO. $24^{\circ}$       | 1.3924        |            |                      |
| Grandict                                                                      |                        |                                                                                                                                                                                                                                                                                                                                                                                                                                                                                                                                                                                                                                                                                                     |                            |               | ,          |                      |
| [ <b>1</b> ] 1. FLUSH WALL 2<br>Face Change Only (2,3 & 4):                   | Square Feet per Linea  | r Foot of Bu                                                                                                                                                                                                                                                                                                                                                                                                                                                                                                                                                                                                                                                                                        | ulding Facade              |               |            |                      |
|                                                                               | Square Feet per Linea  | r Foot of Br                                                                                                                                                                                                                                                                                                                                                                                                                                                                                                                                                                                                                                                                                        | ulding Facade              |               |            |                      |
|                                                                               | Traffic Lanes - 0.75 S |                                                                                                                                                                                                                                                                                                                                                                                                                                                                                                                                                                                                                                                                                                     | -                          |               |            |                      |
|                                                                               | or more Traffic Lanes  | -                                                                                                                                                                                                                                                                                                                                                                                                                                                                                                                                                                                                                                                                                                   | -                          | rontage       |            |                      |
|                                                                               | 5 Square Feet per each | -                                                                                                                                                                                                                                                                                                                                                                                                                                                                                                                                                                                                                                                                                                   |                            | -             |            |                      |
| X /                                                                           |                        |                                                                                                                                                                                                                                                                                                                                                                                                                                                                                                                                                                                                                                                                                                     |                            |               |            |                      |
| X Existing Externally or Internally Illumi                                    | nated - No Change in   | Electrical S                                                                                                                                                                                                                                                                                                                                                                                                                                                                                                                                                                                                                                                                                        | Service                    | [] Non-Il     | luminated  |                      |
|                                                                               |                        |                                                                                                                                                                                                                                                                                                                                                                                                                                                                                                                                                                                                                                                                                                     |                            |               |            |                      |
| (1 - 4) Area of Proposed Sign 40                                              | Square Feet            |                                                                                                                                                                                                                                                                                                                                                                                                                                                                                                                                                                                                                                                                                                     |                            |               |            |                      |
|                                                                               | ar Feet                |                                                                                                                                                                                                                                                                                                                                                                                                                                                                                                                                                                                                                                                                                                     | <i>h</i>                   |               |            |                      |
| (1 - 4) Street Frontage $275'$ Linear $(2, 2, 4)$ Unight to Top of Sign $/2'$ | Feet Clearance to G    | a'l                                                                                                                                                                                                                                                                                                                                                                                                                                                                                                                                                                                                                                                                                                 | n3/ Foot                   |               | ^          |                      |
|                                                                               |                        |                                                                                                                                                                                                                                                                                                                                                                                                                                                                                                                                                                                                                                                                                                     | 074 Feel                   |               |            |                      |
| Existing Signage/Type: Kemou                                                  | ) e e                  |                                                                                                                                                                                                                                                                                                                                                                                                                                                                                                                                                                                                                                                                                                     | • FOR                      | OFFICE USE    | ONLY QUINT |                      |
|                                                                               | 40 sq                  | . Ft.                                                                                                                                                                                                                                                                                                                                                                                                                                                                                                                                                                                                                                                                                               | Signage Allowe             | ed on Parcel: | pro Co.    |                      |
|                                                                               | Sq                     | . Ft.                                                                                                                                                                                                                                                                                                                                                                                                                                                                                                                                                                                                                                                                                               | Building                   | 0             | Sq. Ft.    |                      |
|                                                                               | Sa                     | . Ft.                                                                                                                                                                                                                                                                                                                                                                                                                                                                                                                                                                                                                                                                                               | Free-Standing              | ap 1          | Sq. Ft.    |                      |
|                                                                               |                        |                                                                                                                                                                                                                                                                                                                                                                                                                                                                                                                                                                                                                                                                                                     |                            |               | UNA        |                      |
| Total Existing:                                                               |                        | . Ft.                                                                                                                                                                                                                                                                                                                                                                                                                                                                                                                                                                                                                                                                                               | Total Allow                | /ed:          | 70 Sa. Ft. |                      |
| comments: Rounce in                                                           | \ , I                  | dept                                                                                                                                                                                                                                                                                                                                                                                                                                                                                                                                                                                                                                                                                                | has f                      | iquied        | allowed    |                      |
| Signage for this pr                                                           | operty                 |                                                                                                                                                                                                                                                                                                                                                                                                                                                                                                                                                                                                                                                                                                     |                            | •<br>         |            |                      |
| NOTE: No sign may exceed 300 square                                           | -                      |                                                                                                                                                                                                                                                                                                                                                                                                                                                                                                                                                                                                                                                                                                     | -                          | -             |            |                      |
| proposed and existing signage including                                       | • •                    | -                                                                                                                                                                                                                                                                                                                                                                                                                                                                                                                                                                                                                                                                                                   | -                          | •             |            |                      |
| and Rocations. Roof signs shall be manuf                                      |                        | guy wires                                                                                                                                                                                                                                                                                                                                                                                                                                                                                                                                                                                                                                                                                           |                            |               | 4.0.1 41   |                      |
| Sinda Ktabbs                                                                  | <u> 31 Maro3 _</u>     | A                                                                                                                                                                                                                                                                                                                                                                                                                                                                                                                                                                                                                                                                                                   | mie Cd                     | ward          | APH 1/7    | 103                  |
| Applicant's Signature                                                         | Date Co                | mmunity                                                                                                                                                                                                                                                                                                                                                                                                                                                                                                                                                                                                                                                                                             | Development A              | pproval       | Date 7     |                      |
|                                                                               | 10                     | 4 <b>1</b> •                                                                                                                                                                                                                                                                                                                                                                                                                                                                                                                                                                                                                                                                                        |                            | (1) 1 (1)     |            |                      |

## City of Grand Junction GIS City Map

Kinderpaus 2880 Elm Ave Mike & Chwist, Bocconcelli 565 2 Rio Linda Lane. Grand Sct. CO 81503