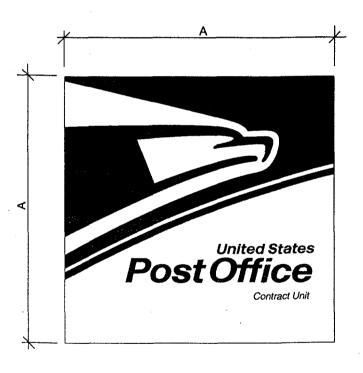

## CPU Illuminated Square Wall Signs PSIN# CPU-C2B, CPU-C3B

Usage: When architectural space limitations exist, this optional format is acceptable for primary wall identification, unless restricted by city or landlord.