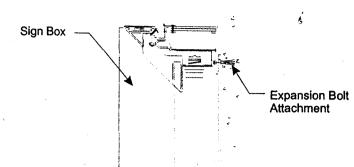

| Chare Dison 10/20/03                                                                                                                                                                                   |

(White: Community Development) (Canary: Applicant) (Pink: Building Dept)

(Goldenrod: Code Enforcement)

| Illuminated Square Wall Signs |           |           |
|-------------------------------|-----------|-----------|
| PSIN#                         | CPU-C2B   | PU-C3F    |
| PSN #                         | 6130      | 43/       |
| Α                             | 5'-3 3/8" | 4'-2" (8" |
| В                             | 9-1/4"    | 9-1/4"    |
| VOLTS                         | 120       | 120       |
| AMPS                          | 3.6       | 1.9       |





## Section / Mounting Detail





## CPU Illuminated Square Wall Signs PSIN# CPU-C2B, CPU-C3B

Usage: When architectural space limitations exist, this optional format is acceptable for primary wall identification, unless restricted by city or landlord.



150'-29 Road unit 5 Safeway proposed FW 27.5 \$ 50' existing FW existing FW existing FW existing FW existing FW 30# 30 ¥ 30 t 30 t 25中

Patterson

1055 UTE AVE. GRAND JUNCTION COLORADO 81501 970-245-7700