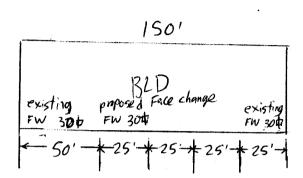

| tax schedule 2943 - 082 -33 - 008  Business name The Laundromat  Street address 2905 Patterson unit b                                                                                                                                                                                                                                                                                                                                                                   | contractor Bud's Signs LICENSE NO. 2070157 ADDRESS 1055 UTE                                                                                                                                                    |  |  |  |  |
|-------------------------------------------------------------------------------------------------------------------------------------------------------------------------------------------------------------------------------------------------------------------------------------------------------------------------------------------------------------------------------------------------------------------------------------------------------------------------|----------------------------------------------------------------------------------------------------------------------------------------------------------------------------------------------------------------|--|--|--|--|
| PROPERTY OWNER                                                                                                                                                                                                                                                                                                                                                                                                                                                          | TELEPHONE NO. 245-7700  CONTACT PERSON FIC                                                                                                                                                                     |  |  |  |  |
| [ ] 2. ROOF [ ] 3. FREE-STANDING 2 Square Feet per Line 2 Traffic Lanes - 0.75 4 or more Traffic Lane [ ] 4. PROJECTING 0.5 Square Feet per each                                                                                                                                                                                                                                                                                                                        | ar Foot of Building Facade ar Foot of Building Facade Square Feet x Street Frontage es - 1.5 Square Feet x Street Frontage ch Linear Foot of Building Facade ements; Not > 300 Square Feet or < 15 Square Feet |  |  |  |  |
| [ ] Externally Illuminated                                                                                                                                                                                                                                                                                                                                                                                                                                              | nated [ ] Non-Illuminated                                                                                                                                                                                      |  |  |  |  |
| (1 - 5) Area of Proposed Sign: 30 Square Feet (1,2,4) Building Façade: 150 Linear Feet (1 - 4) Street Frontage: 150 Linear Feet (2 - 5) Height to Top of Sign: 12 Feet Clearance to Grade: 9 Feet (5) Distance from all Existing Off-Premise Signs within 600 Feet: Feet                                                                                                                                                                                                |                                                                                                                                                                                                                |  |  |  |  |
| EXISTING SIGNAGE/TYPE:                                                                                                                                                                                                                                                                                                                                                                                                                                                  | ● FOR OFFICE USE ONLY ●                                                                                                                                                                                        |  |  |  |  |
| Contraction                                                                                                                                                                                                                                                                                                                                                                                                                                                             | Sq. Ft. Signage Allowed on Parcel: 29 Road                                                                                                                                                                     |  |  |  |  |
| Flushwau 30                                                                                                                                                                                                                                                                                                                                                                                                                                                             | Sq. Ft. Building 300 Sq. Ft.                                                                                                                                                                                   |  |  |  |  |
| ·                                                                                                                                                                                                                                                                                                                                                                                                                                                                       | Sq. Ft. Free-Standing 225 Sq. Ft.                                                                                                                                                                              |  |  |  |  |
| Total Existing: 40                                                                                                                                                                                                                                                                                                                                                                                                                                                      | Sq. Ft. Total Allowed: 300 Sq. Ft.                                                                                                                                                                             |  |  |  |  |
| COMMENTS: Sign is face change only                                                                                                                                                                                                                                                                                                                                                                                                                                      |                                                                                                                                                                                                                |  |  |  |  |
| NOTE: No sign may exceed 300 square feet. A separate sign clearance is required for each sign. Attach a sketch, to scale, of proposed and existing signage including types, dimensions and lettering. Attach a plot plan, to scale, showing: abutting streets, alleys, easements, driveways, encroachments, property lines, distances from existing buildings to proposed signs and required setbacks. A SEPARATE PERMIT FROM THE BUILDING DEPARTMENT IS ALSO REQUIRED. |                                                                                                                                                                                                                |  |  |  |  |
| I hereby attest that the information on this form and the attached sketches are true and accurate.                                                                                                                                                                                                                                                                                                                                                                      |                                                                                                                                                                                                                |  |  |  |  |
| Applicant's Signature Date                                                                                                                                                                                                                                                                                                                                                                                                                                              | Community Development Approval Date                                                                                                                                                                            |  |  |  |  |
| (White: Community Development) (Canary: Applicant)                                                                                                                                                                                                                                                                                                                                                                                                                      | (Pink: Building Dept) (Goldenrod: Code Enforcement)                                                                                                                                                            |  |  |  |  |